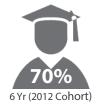

#### **Official Graduation Rate**

| 75%                |
|--------------------|
| 8 Yr (2010 Cohort) |

Official Retention Fall 2017 to Fall 2018