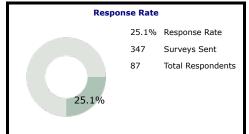

|  |
| Supervisor/Department Cha        | air Effectiveness  | 69%     | 83%              | 58%                          | 67%              | 77%                    |  |
| Survey A                         | verage (1 - 55)    | 60%     | 78%              | 54%                          | 65%              | 60%                    |  |

\*Job Category response distributions have been rounded and may not total 100%. Please also note that data will not populate where there are fewer than five respondents.

ModernThink LLC | 2 Mill Road, Suite 102 | Wilmington, DE 19806 | 888.684.4658 | www.ModernThink.com © 2021 ModernThink LLC. All rights reserved.

# ModernThink

#### SUNY College of Environmental Science and Forestry 2021 ModernThink Higher Education Insight Survey Topline Survey Results



.....



| Poor                             | Warrants A                 | tention Fair to Mediocre |           | Good | Very Good to Excellent     |                           |
|----------------------------------|----------------------------|--------------------------|-----------|------|----------------------------|---------------------------|
| 0% - 44%                         | 0% - 44% 45% -             |                          | 55% - 64% |      | 65% - 74%                  | 75% - 100%                |
|                                  |                            | c                        | OVERALL   |      | 2021 Honor Roll<br>< 3,000 | 2021 Carnegie<br>Research |
|                                  | Collaboration              |                          | 54%       |      | 7