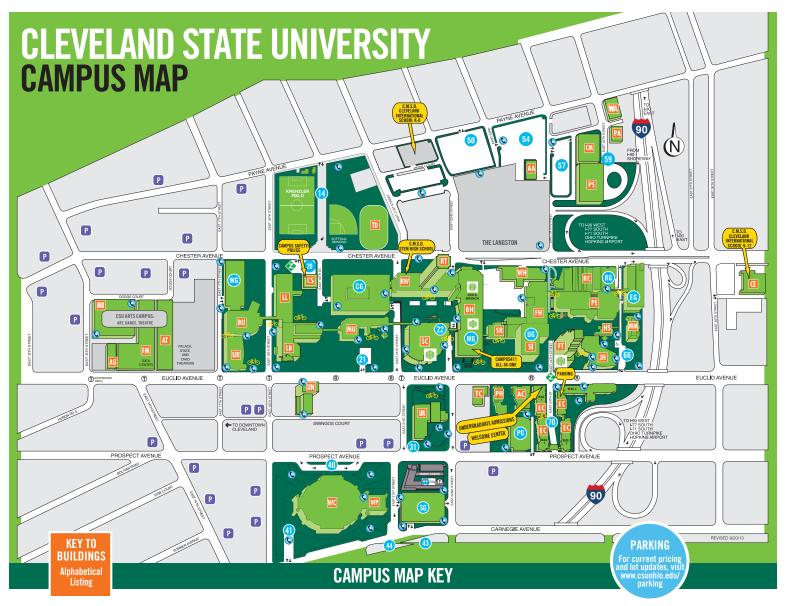

| AMC Annex AA                                                                                                   |
|----------------------------------------------------------------------------------------------------------------|
| Allen Theatre AT                                                                                               |
| Arts Campus                                                                                                    |
| Berkman Hall (formerly Main Classroom Building MC). A BH<br>The Jack, Joseph, and Morton Mandel Honors College |
| Bert L. Wolstein Hall Area LB<br>Cleveland-Marshall College of Law                                             |
| Campus Safety CS<br>University Police                                                                          |
| Center for Innovation in Medical Professions IM<br>NEOMED Campus at CSU, Health /Counseling Services           |
| Cole CenterCE<br>C.M.S.D. Campus International School 9-12                                                     |
| Euclid Commons                                                                                                 |
| Fenn Hall FH<br>Washkewicz College of Engineering                                                              |
| Fenn Tower                                                                                                     |
| Glickman-Miller Hall                                                                                           |
| Health Sciences HS                                                                                             |
| Julka Hall                                                                                                     |
| College of Education and Human Services<br>School of Nursing                                                   |
| Law Library ある LL                                                                                              |
| Library                                                                                                        |
| MAGNET Building CM                                                                                             |
| Mather Mansion MM                                                                                              |
| Medical Mutual Tennis Dome and Pavilion TD                                                                     |
| Middough Building MB                                                                                           |
| Arts Campus                                                                                                    |
| Monte Ahuja Hall 🐼 BU                                                                                          |
|                                                                                                                |

| Parker Hannifin Administration Center                                             | AC       |
|-----------------------------------------------------------------------------------|----------|
| Parker Hannifin Hall                                                              | PH       |
| Parking and Transportation Services                                               | EC       |
| Physical Education<br>Robert Busbey Natatorium, Woodling Gymnasium                |          |
| Plant Annex                                                                       | PA       |
| Plant Services                                                                    | PS       |
| Recreation Center                                                                 | . A O RC |
| Rhodes Tower                                                                      | . 🕬 RT   |
| Rhodes West                                                                       | RW       |
| School of Film & Media Arts                                                       | FM       |
| Science Building                                                                  | SI       |
| Science & Research Center                                                         | . ₫70 SR |
| Student Center<br>Viking Outfitters — CSU Books and Spiritwear                    | SC       |
| The Galleries at CSU                                                              | AG       |
| Union Building                                                                    | UN       |
| Wallingford Building                                                              | WA       |
| Washkewicz Hall                                                                   | WH       |
| Washkewicz College of Engineering                                                 |          |
| Wolstein Center<br>Bert L. & Iris S. Wolstein Center, Henry A. Goodma             | n Arena  |
| Wolstein Center Pavilion & Banquet Center<br>Gerald H. Gordon Conference Pavilion | WP       |
| د Emergency Tele<br>کی Bike Rack Lo                                               |          |
| 🖲 RTA Health Line Stop Lo                                                         | cations  |
| Zipcar L                                                                          |          |

**RTA Trolley Stop Locations** 

Huntington Bank ATM

.... Neighborhood Parking Lots

P

6

Visitors to Campus may pre-pay for parking by the hour in Lot 21, (Front of MU), Lot 22 (Student Center), Rec Garage (RG), Lot 70 (E. 24th St), Lot 66 (Julka Dr.) and Lot 54. Pay-as-you-exit parking is available in South (SG), Central (CG) and Prospect Garage (PG).