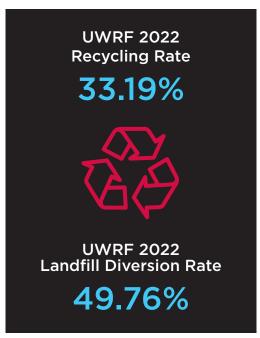

| 410 Yards   |
| Toner Cartridges                                      | 174 Pounds  |
| Plastic Film                                          | 377 Pounds  |
| Surplus Property Program 530 Items reissued to campus | 10.61 Tons  |
| 5,691 Items sold through sales and auctions           | 61.61 Tons  |
| 735 Items donated or given away                       | 2.81 Tons   |
| Don't Throw It Donate It Program                      |             |
| 4,145 Items donated                                   | 3.22 Tons   |
| Landfilled Through Day To Day Operations              | 674.64 Tons |

This data is reported from the best information available at the end of each calendar year. If you have any questions or concerns with this report, please contact sustainability@uwrf.edu



## **Construction Projects**

Metal 2.93 Tons

Trash (Landfill) 29.67 Tons



Wood 0.60 Tons



Cardboard 0.66 Tons

Concrete/Masonry 34.21 Tons

Other 4.39 Tons