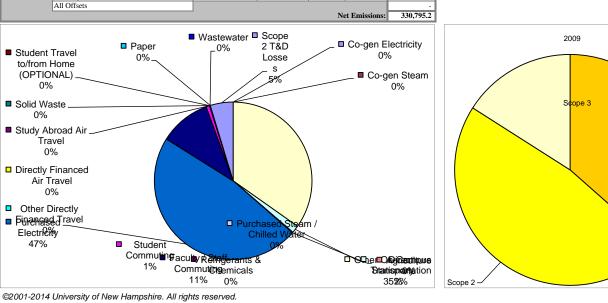

On this worksheet: Summary information from an inventoried year, a pie chart showing a breakdown of sources, and a graph displaying the amounts of each gas emitted.

Scope 1

| MODULE                                                          |                                        |                       |                 |           |         |                  |  |  |  |  |
|-----------------------------------------------------------------|----------------------------------------|-----------------------|-----------------|-----------|---------|------------------|--|--|--|--|
|                                                                 | VORKSHEET Overview of Annual Emissions |                       |                 |           |         |                  |  |  |  |  |
| UNIVERSITY Please enter university name on 'Introduction' sheet |                                        |                       |                 |           |         |                  |  |  |  |  |
|                                                                 |                                        | _                     |                 |           |         |                  |  |  |  |  |
| Select Year>                                                    | 2009                                   | Energy<br>Consumption | CO <sub>2</sub> | CH4       | $N_2O$  | eCO <sub>2</sub> |  |  |  |  |
|                                                                 |                                        | MMBtu                 | kg              | kg        | kg      | Metric Tonnes    |  |  |  |  |
| Scope 1                                                         | Co-gen Electricity                     | -                     | -               | -         | -       | -                |  |  |  |  |
|                                                                 | Co-gen Steam                           | -                     | -               | -         | -       | -                |  |  |  |  |
|                                                                 | Other On-Campus Stationary             | 1,443,189.3           | 114,464,601.9   | 12,792.8  | 1,484.7 | 115,226.8        |  |  |  |  |
|                                                                 | Direct Transportation                  | 72,695.2              | 4,979,560.8     | 514.0     | 296.8   | 5,080.9          |  |  |  |  |
|                                                                 | Refrigerants & Chemicals               | -                     | -               | -         | -       | 437.3            |  |  |  |  |
|                                                                 | Agriculture                            | -                     | -               | -         | 125.1   | 37.3             |  |  |  |  |
| Scope 2                                                         | Purchased Electricity                  | 1,836,452.6           | 156,260,052.8   | 5,629.2   | 2,572.4 | 157,167.4        |  |  |  |  |
|                                                                 | Purchased Steam / Chilled Water        | -                     | -               | -         | -       | -                |  |  |  |  |
| Scope 3                                                         | Faculty / Staff Commuting              | 476,037.7             | 33,988,680.9    | 7,054.5   | 2,363.3 | 34,869.3         |  |  |  |  |
|                                                                 | Student Commuting                      | 32,678.8              | 2,401,981.3     | 198.0     | 79.6    | 2,430.6          |  |  |  |  |
|                                                                 | Directly Financed Air Travel           | -                     | -               | -         | -       | -                |  |  |  |  |
|                                                                 | Other Directly Financed Travel         | -                     | -               | -         | -       | -                |  |  |  |  |
|                                                                 | Study Abroad Air Travel                | -                     | -               | -         | -       | -                |  |  |  |  |
|                                                                 | Student Travel to/from Home (OPTIONAL) | -                     | -               | -         | -       | -                |  |  |  |  |
|                                                                 | Solid Waste                            | -                     | -               | (8,961.6) | -       | (224.0)          |  |  |  |  |
|                                                                 | Wastewater                             | -                     | -               | 532.5     | 712.3   | 225.6            |  |  |  |  |
|                                                                 | Paper                                  | -                     | -               | -         | -       | -                |  |  |  |  |
|                                                                 | Scope 2 T&D Losses                     | 181,627.2             | 15,454,290.9    | 556.7     | 254.4   | 15,544.0         |  |  |  |  |
| Offsets                                                         | Additional                             |                       |                 |           |         | -                |  |  |  |  |
|                                                                 | Non-Additional                         |                       |                 |           |         | -                |  |  |  |  |
| Totals                                                          | Scope 1                                | 1,515,884.5           | 119,444,162.6   | 13,306.8  | 1,906.6 | 120,782.3        |  |  |  |  |
|                                                                 | Scope 2                                | 1,836,452.6           | 156,260,052.8   | 5,629.2   | 2,572.4 | 157,167.4        |  |  |  |  |
|                                                                 | Scope 3                                | 690,343.7             | 51,844,953.1    | (619.9)   | 3,409.7 | 52,845.5         |  |  |  |  |
|                                                                 | All Scopes                             | 4,042,680.9           | 327,549,168.5   | 18,316.1  | 7,888.7 | 330,795.2        |  |  |  |  |
|                                                                 | All Offsets                            |                       |                 |           |         | -                |  |  |  |  |

On this worksheet: Summary information from an inventoried year, a pie chart showing a breakdown of sources, and a graph displaying the amounts of each gas emitted.
MODULE Summary

Scope 1