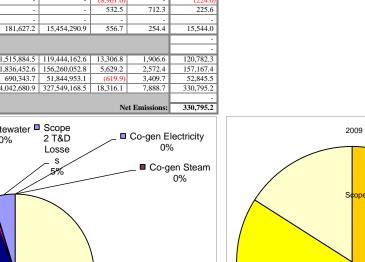

On this worksheet: Summary information from an inventoried year, a pie chart showing a breakdown of sources, and a graph displaying the amounts of each gas emitted.

Scope 1

| MODULE                                                          |                                        |                       |                 |           |         |                  |  |  |  |  |
|-----------------------------------------------------------------|----------------------------------------|-----------------------|-----------------|-----------|---------|------------------|--|--|--|--|
|                                                                 | VORKSHEET Overview of Annual Emissions |                       |                 |           |         |                  |  |  |  |  |
| UNIVERSITY Please enter university name on 'Introduction' sheet |                                        |                       |                 |           |         |                  |  |  |  |  |
|                                                                 |                                        | _                     |                 |           |         |                  |  |  |  |  |
| Select Year>                                                    | 2009                                   | Energy<br>Consumption | CO <sub>2</sub> | CH4       | $N_2O$  | eCO <sub>2</sub> |  |  |  |  |
|                                                                 |                                        | MMBtu                 | kg              | kg        | kg      | Metric Tonnes    |  |  |  |  |
| Scope 1                                                         | Co-gen Electricity                     | -                     | -               | -         | -       | -                |  |  |  |  |
|                                                                 | Co-gen Steam                           | -                     | -               | -         | -       | -                |  |  |  |  |
|                                                                 | Other On-Campus Stationary             | 1,443,189.3           | 114,464,601.9   | 12,792.8  | 1,484.7 | 115,226.8        |  |  |  |  |
|                                                                 | Direct Transportation                  | 72,695.2              | 4,979,560.8     | 514.0     | 296.8   | 5,080.9          |  |  |  |  |
|                                                                 | Refrigerants & Chemicals               | -                     | -               | -         | -       | 437.3            |  |  |  |  |
|                                                                 | Agriculture                            | -                     | -               | -         | 125.1   | 37.3             |  |  |  |  |
| Scope 2                                                         | Purchased Electricity                  | 1,836,452.6           | 156,260,052.8   | 5,629.2   | 2,572.4 | 157,167.4        |  |  |  |  |
|                                                                 | Purchased Steam / Chilled Water        | -                     | -               | -         | -       | -                |  |  |  |  |
| Scope 3                                                         | Faculty / Staff Commuting              | 476,037.7             | 33,988,680.9    | 7,054.5   | 2,363.3 | 34,869.3         |  |  |  |  |
|                                                                 | Student Commuting                      | 32,678.8              | 2,401,981.3     | 198.0     | 79.6    | 2,430.6          |  |  |  |  |
|                                                                 | Directly Financed Air Travel           | -                     | -               | -         | -       | -                |  |  |  |  |
|                                                                 | Other Directly Financed Travel         | -                     | -               | -         | -       | -                |  |  |  |  |
|                                                                 | Study Abroad Air Travel                | -                     | -               | -         | -       | -                |  |  |  |  |
|                                                                 | Student Travel to/from Home (OPTIONAL) | -                     | -               | -         | -       | -                |  |  |  |  |
|                                                                 | Solid Waste                            | -                     | -               | (8,961.6) | -       | (224.0)          |  |  |  |  |
|                                                                 | Wastewater                             | -                     | -               | 532.5     | 712.3   | 225.6            |  |  |  |  |
|                                                                 | Paper                                  | -                     | -               | -         | -       | -                |  |  |  |  |
|                                                                 | Scope 2 T&D Losses                     | 181,627.2             | 15,454,290.9    | 556.7     | 254.4   | 15,544.0         |  |  |  |  |
| Offsets                                                         | Additional                             |                       |                 |           |         | -                |  |  |  |  |
|                                                                 | Non-Additional                         |                       |                 |           |         | -                |  |  |  |  |
| Totals                                                          | Scope 1                                | 1,515,884.5           | 119,444,162.6   | 13,306.8  | 1,906.6 | 120,782.3        |  |  |  |  |
|                                                                 | Scope 2                                | 1,836,452.6           | 156,260,052.8   | 5,629.2   | 2,572.4 | 157,167.4        |  |  |  |  |
|                                                                 | Scope 3                                | 690,343.7             | 51,844,953.1    | (619.9)   | 3,409.7 | 52,845.5         |  |  |  |  |
|                                                                 | All Scopes                             | 4,042,680.9           | 327,549,168.5   | 18,316.1  | 7,888.7 | 330,795.2        |  |  |  |  |
|                                                                 | All Offsets                            |                       |                 |           |         | -                |  |  |  |  |

On this worksheet: Summary information from an inventoried year, a pie chart showing a breakdown of sources, and a graph displaying the amounts of each gas emitted.
MODULE Summary

Scope 1