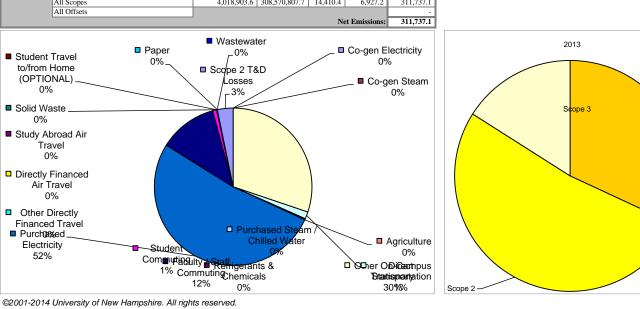

| MODULE       | Summary                                                 |                       |                 |                 |         |                  |  |  |  |  |
|--------------|---------------------------------------------------------|-----------------------|-----------------|-----------------|---------|------------------|--|--|--|--|
|              | Overview of Annual Emissions                            |                       |                 |                 |         |                  |  |  |  |  |
| UNIVERSITY   | TY Please enter university name on 'Introduction' sheet |                       |                 |                 |         |                  |  |  |  |  |
|              |                                                         |                       |                 |                 |         |                  |  |  |  |  |
| Select Year> | 2013                                                    | Energy<br>Consumption | CO <sub>2</sub> | CH <sub>4</sub> | $N_2O$  | eCO <sub>2</sub> |  |  |  |  |
|              |                                                         | MMBtu                 | kg              | kg              | kg      | Metric Tonnes    |  |  |  |  |
| Scope 1      | Co-gen Electricity                                      | -                     | -               | -               | -       | -                |  |  |  |  |
|              | Co-gen Steam                                            | -                     | -               | -               | -       | -                |  |  |  |  |
|              | Other On-Campus Stationary                              | 1,469,066.3           | 93,820,498.8    | 8,841.4         | 648.7   | 94,234.9         |  |  |  |  |
|              | Direct Transportation                                   | 62,072.4              | 4,406,001.5     | 479.4           | 279.3   | 4,501.2          |  |  |  |  |
|              | Refrigerants & Chemicals                                | -                     | -               | -               | -       | 741.7            |  |  |  |  |
|              | Agriculture                                             | -                     | -               | -               | 91.7    | 27.3             |  |  |  |  |
| Scope 2      | Purchased Electricity                                   | 1,830,910.4           | 161,470,572.0   | 5,612.2         | 2,564.7 | 162,375.1        |  |  |  |  |
|              | Purchased Steam / Chilled Water                         | -                     | -               | -               | -       | -                |  |  |  |  |
| Scope 3      | Faculty / Staff Commuting                               | 508,374.9             | 36,297,715.3    | 7,536.0         | 2,523.9 | 37,238.2         |  |  |  |  |
|              | Student Commuting                                       | 35,315.2              | 2,595,873.8     | 212.5           | 85.4    | 2,626.6          |  |  |  |  |
|              | Directly Financed Air Travel                            | -                     | -               | -               | -       | -                |  |  |  |  |
|              | Other Directly Financed Travel                          | -                     | -               | -               | -       | -                |  |  |  |  |
|              | Study Abroad Air Travel                                 | -                     | -               | -               | -       | -                |  |  |  |  |
|              | Student Travel to/from Home (OPTIONAL)                  | -                     | -               | -               | -       | -                |  |  |  |  |
|              | Solid Waste                                             | -                     | -               | (9,047.9)       | -       | (226.2)          |  |  |  |  |
|              | Wastewater                                              | -                     | -               | 429.9           | 575.1   | 182.1            |  |  |  |  |
|              | Paper                                                   | -                     | -               | -               | -       | -                |  |  |  |  |
|              | Scope 2 T&D Losses                                      | 113,164.6             | 9,980,146.3     | 346.9           | 158.5   | 10,036.1         |  |  |  |  |
| Offsets      | Additional                                              |                       |                 |                 |         | -                |  |  |  |  |
|              | Non-Additional                                          |                       |                 |                 |         | -                |  |  |  |  |
| Totals       | Scope 1                                                 | 1,531,138.7           | 98,226,500.3    | 9,320.8         | 1,019.6 | 99,505.1         |  |  |  |  |
|              | Scope 2                                                 | 1,830,910.4           | 161,470,572.0   | 5,612.2         | 2,564.7 | 162,375.1        |  |  |  |  |
|              | Scope 3                                                 | 656,854.6             | 48,873,735.4    | (522.6)         | 3,342.9 | 49,856.9         |  |  |  |  |
|              | All Scopes                                              | 4,018,903.6           | 308,570,807.7   | 14,410.4        | 6,927.2 | 311,737.1        |  |  |  |  |
|              | All Offsets                                             |                       |                 |                 |         | -                |  |  |  |  |
|              |                                                         |                       | Net Emissions:  |                 |         |                  |  |  |  |  |

On this worksheet: Summary information from an inventoried year, a pie chart showing a breakdown of sources, and a graph displaying the amounts of each gas emitted.

Scope 1

| MODULE                                                          |                                        |                       |                 |           |         |                  |  |  |  |  |
|-----------------------------------------------------------------|----------------------------------------|-----------------------|-----------------|-----------|---------|------------------|--|--|--|--|
|                                                                 | VORKSHEET Overview of Annual Emissions |                       |                 |           |         |                  |  |  |  |  |
| UNIVERSITY Please enter university name on 'Introduction' sheet |                                        |                       |                 |           |         |                  |  |  |  |  |
|                                                                 |                                        | _                     |                 |           |         |                  |  |  |  |  |
| Select Year>                                                    | 2009                                   | Energy<br>Consumption | CO <sub>2</sub> | CH4       | $N_2O$  | eCO <sub>2</sub> |  |  |  |  |
|                                                                 |                                        | MMBtu                 | kg              | kg        | kg      | Metric Tonnes    |  |  |  |  |
| Scope 1                                                         | Co-gen Electricity                     | -                     | -               | -         | -       | -                |  |  |  |  |
|                                                                 | Co-gen Steam                           | -                     | -               | -         | -       | -                |  |  |  |  |
|                                                                 | Other On-Campus Stationary             | 1,443,189.3           | 114,464,601.9   | 12,792.8  | 1,484.7 | 115,226.8        |  |  |  |  |
|                                                                 | Direct Transportation                  | 72,695.2              | 4,979,560.8     | 514.0     | 296.8   | 5,080.9          |  |  |  |  |
|                                                                 | Refrigerants & Chemicals               | -                     | -               | -         | -       | 437.3            |  |  |  |  |
|                                                                 | Agriculture                            | -                     | -               | -         | 125.1   | 37.3             |  |  |  |  |
| Scope 2                                                         | Purchased Electricity                  | 1,836,452.6           | 156,260,052.8   | 5,629.2   | 2,572.4 | 157,167.4        |  |  |  |  |
|                                                                 | Purchased Steam / Chilled Water        | -                     | -               | -         | -       | -                |  |  |  |  |
| Scope 3                                                         | Faculty / Staff Commuting              | 476,037.7             | 33,988,680.9    | 7,054.5   | 2,363.3 | 34,869.3         |  |  |  |  |
|                                                                 | Student Commuting                      | 32,678.8              | 2,401,981.3     | 198.0     | 79.6    | 2,430.6          |  |  |  |  |
|                                                                 | Directly Financed Air Travel           | -                     | -               | -         | -       | -                |  |  |  |  |
|                                                                 | Other Directly Financed Travel         | -                     | -               | -         | -       | -                |  |  |  |  |
|                                                                 | Study Abroad Air Travel                | -                     | -               | -         | -       | -                |  |  |  |  |
|                                                                 | Student Travel to/from Home (OPTIONAL) | -                     | -               | -         | -       | -                |  |  |  |  |
|                                                                 | Solid Waste                            | -                     | -               | (8,961.6) | -       | (224.0)          |  |  |  |  |
|                                                                 | Wastewater                             | -                     | -               | 532.5     | 712.3   | 225.6            |  |  |  |  |
|                                                                 | Paper                                  | -                     | -               | -         | -       | -                |  |  |  |  |
|                                                                 | Scope 2 T&D Losses                     | 181,627.2             | 15,454,290.9    | 556.7     | 254.4   | 15,544.0         |  |  |  |  |
| Offsets                                                         | Additional                             |                       |                 |           |         | -                |  |  |  |  |
|                                                                 | Non-Additional                         |                       |                 |           |         | -                |  |  |  |  |
| Totals                                                          | Scope 1                                | 1,515,884.5           | 119,444,162.6   | 13,306.8  | 1,906.6 | 120,782.3        |  |  |  |  |
|                                                                 | Scope 2                                | 1,836,452.6           | 156,260,052.8   | 5,629.2   | 2,572.4 | 157,167.4        |  |  |  |  |
|                                                                 | Scope 3                                | 690,343.7             | 51,844,953.1    | (619.9)   | 3,409.7 | 52,845.5         |  |  |  |  |
|                                                                 | All Scopes                             | 4,042,680.9           | 327,549,168.5   | 18,316.1  | 7,888.7 | 330,795.2        |  |  |  |  |
|                                                                 | All Offsets                            |                       |                 |           |         | -                |  |  |  |  |