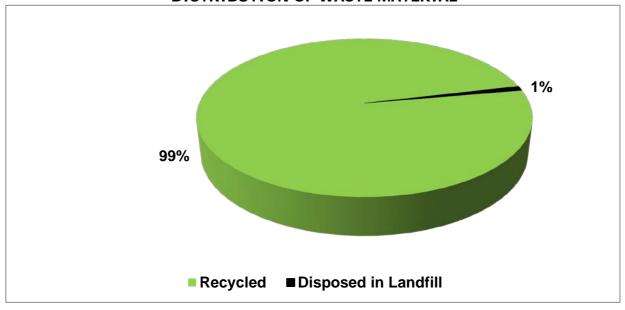

| MATERIAL CATEGORY  | Construction Material  Disposed in Landfills | Construction Material Recycled |
|--------------------|----------------------------------------------|--------------------------------|
| Brick-CMU-Concrete |                                              | 15,376.52 tons 95%             |
| Asphalt            |                                              |                                |
| Cardboard          |                                              |                                |
| Ferrous Metals     |                                              | 600.18 tons 4%                 |
| Non-Ferrous Metals |                                              | 14.32 tons 0%                  |
| Plastics           |                                              |                                |
| Wood               |                                              |                                |
| Acoustical Tile    |                                              |                                |
| Carpet             |                                              |                                |
| Carpet-nonrecycled |                                              |                                |
| Trash              | 152.00 tons 1%                               |                                |
| Totals:            | 152.00 tons 1%                               | 15,991.02 tons 99%             |

## **DISTRIBUTION OF WASTE MATERIAL**