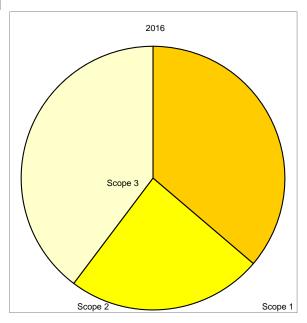

On this worksheet: Summary information from an inventoried year, a pie chart showing a breakdown of sources, and a graph displaying the amounts of each gas emitted.

| MODULE Summary WORKSHEET Overview of Annual Emissions UNIVERSITY Rochester Institute of Technology |                                        |           |              |           |         |           |              |      |                       |                 |                 |                  |                  |
|----------------------------------------------------------------------------------------------------|----------------------------------------|-----------|--------------|-----------|---------|-----------|--------------|------|-----------------------|-----------------|-----------------|------------------|------------------|
|                                                                                                    |                                        |           |              |           |         |           | Select Year> | 2016 | Energy<br>Consumption | CO <sub>2</sub> | CH <sub>4</sub> | N <sub>2</sub> O | eCO <sub>2</sub> |
|                                                                                                    |                                        |           |              |           |         |           |              |      | MMBtu                 | kg              | kg              | kg               | Metric Tonnes    |
| Scope 1                                                                                            | Co-gen Electricity                     | -         | -            | -         | -       | -         |              |      |                       |                 |                 |                  |                  |
|                                                                                                    | Co-gen Steam                           | -         | -            | -         | -       | -         |              |      |                       |                 |                 |                  |                  |
|                                                                                                    | Other On-Campus Stationary             | 376,235.8 | 19,521,858.0 | 1,744.9   | 34.9    | 19,575.9  |              |      |                       |                 |                 |                  |                  |
|                                                                                                    | Direct Transportation                  | 5,787.2   | 415,017.3    | 80.6      | 27.3    | 425.2     |              |      |                       |                 |                 |                  |                  |
|                                                                                                    | Refrigerants & Chemicals               | -         | -            | -         | -       | 170.6     |              |      |                       |                 |                 |                  |                  |
|                                                                                                    | Agriculture                            | -         | -            | -         | 16.9    | 5.0       |              |      |                       |                 |                 |                  |                  |
| Scope 2                                                                                            | Purchased Electricity                  | 242,827.9 | 13,206,311.0 | 394.3     | 561.3   | 13,383.5  |              |      |                       |                 |                 |                  |                  |
|                                                                                                    | Purchased Steam / Chilled Water        | -         | -            | -         | -       | -         |              |      |                       |                 |                 |                  |                  |
| Scope 3                                                                                            | Faculty / Staff Commuting              | 123,976.2 | 8,846,937.7  | 1,917.4   | 641.3   | 9,086.0   |              |      |                       |                 |                 |                  |                  |
|                                                                                                    | Student Commuting                      | 102,707.2 | 7,378,111.7  | 1,374.8   | 469.0   | 7,552.2   |              |      |                       |                 |                 |                  |                  |
|                                                                                                    | Directly Financed Air Travel           | 20,948.9  | 4,085,661.1  | 40.5      | 46.6    | 4,100.5   |              |      |                       |                 |                 |                  |                  |
|                                                                                                    | Other Directly Financed Travel         | 1,197.4   | 85,440.1     | 18.6      | 6.2     | 87.8      |              |      |                       |                 |                 |                  |                  |
|                                                                                                    | Study Abroad Air Travel                | -         | -            | -         | -       | -         |              |      |                       |                 |                 |                  |                  |
|                                                                                                    | Student Travel to/from Home (OPTIONAL) | -         | -            | -         | -       | -         |              |      |                       |                 |                 |                  |                  |
|                                                                                                    | Solid Waste                            | -         | -            | (2,125.9) | -       | (53.1)    |              |      |                       |                 |                 |                  |                  |
|                                                                                                    | Wastewater                             | -         | -            | -         | -       | -         |              |      |                       |                 |                 |                  |                  |
|                                                                                                    | Paper                                  | -         | -            | -         | -       | -         |              |      |                       |                 |                 |                  |                  |
|                                                                                                    | Scope 2 T&D Losses                     | 24,516.3  | 1,333,331.9  | 39.8      | 56.7    | 1,351.2   |              |      |                       |                 |                 |                  |                  |
| Offsets                                                                                            | Additional                             |           |              |           |         | -         |              |      |                       |                 |                 |                  |                  |
|                                                                                                    | Non-Additional                         |           |              |           |         | (1,914.2) |              |      |                       |                 |                 |                  |                  |
| Totals                                                                                             | Scope 1                                | 382,023.0 | 19,936,875.3 | 1,825.5   | 79.1    | 20,176.7  |              |      |                       |                 |                 |                  |                  |
|                                                                                                    | Scope 2                                | 242,827.9 | 13,206,311.0 | 394.3     | 561.3   | 13,383.5  |              |      |                       |                 |                 |                  |                  |
|                                                                                                    | Scope 3                                | 273,346.0 | 21,729,482.5 | 1,265.2   | 1,219.7 | 22,124.6  |              |      |                       |                 |                 |                  |                  |
|                                                                                                    | All Scopes                             | 898,196.8 | 54,872,668.8 | 3,485.0   | 1,860.2 | 55,684.8  |              |      |                       |                 |                 |                  |                  |
|                                                                                                    | All Offsets                            |           |              |           |         | (1,914.2) |              |      |                       |                 |                 |                  |                  |
| Net Emissio                                                                                        |                                        |           |              |           |         | 53,770.6  |              |      |                       |                 |                 |                  |                  |