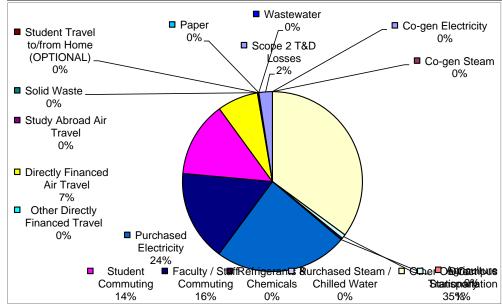

On this worksheet: Summary information from an inventoried year, a pie chart showing a breakdown of sources, and a graph displaying the amounts of each gas emitted.

| MODULE Summary WORKSHEET Overview of Annual Emissions UNIVERSITY Rochester Institute of Technology |                                        |           |              |           |         |           |              |      |                       |                 |                 |                  |                  |
|----------------------------------------------------------------------------------------------------|----------------------------------------|-----------|--------------|-----------|---------|-----------|--------------|------|-----------------------|-----------------|-----------------|------------------|------------------|
|                                                                                                    |                                        |           |              |           |         |           | Select Year> | 2016 | Energy<br>Consumption | CO <sub>2</sub> | CH <sub>4</sub> | N <sub>2</sub> O | eCO <sub>2</sub> |
|                                                                                                    |                                        |           |              |           |         |           |              |      | MMBtu                 | kg              | kg              | kg               | Metric Tonnes    |
| Scope 1                                                                                            | Co-gen Electricity                     | -         | -            | -         | -       | -         |              |      |                       |                 |                 |                  |                  |
|                                                                                                    | Co-gen Steam                           | -         | -            | -         | -       | -         |              |      |                       |                 |                 |                  |                  |
|                                                                                                    | Other On-Campus Stationary             | 376,235.8 | 19,521,858.0 | 1,744.9   | 34.9    | 19,575.9  |              |      |                       |                 |                 |                  |                  |
|                                                                                                    | Direct Transportation                  | 5,787.2   | 415,017.3    | 80.6      | 27.3    | 425.2     |              |      |                       |                 |                 |                  |                  |
|                                                                                                    | Refrigerants & Chemicals               | -         | -            | -         | -       | 170.6     |              |      |                       |                 |                 |                  |                  |
|                                                                                                    | Agriculture                            | -         | -            | -         | 16.9    | 5.0       |              |      |                       |                 |                 |                  |                  |
| Scope 2                                                                                            | Purchased Electricity                  | 242,827.9 | 13,206,311.0 | 394.3     | 561.3   | 13,383.5  |              |      |                       |                 |                 |                  |                  |
|                                                                                                    | Purchased Steam / Chilled Water        | -         | -            | -         | -       | -         |              |      |                       |                 |                 |                  |                  |
| Scope 3                                                                                            | Faculty / Staff Commuting              | 123,976.2 | 8,846,937.7  | 1,917.4   | 641.3   | 9,086.0   |              |      |                       |                 |                 |                  |                  |
|                                                                                                    | Student Commuting                      | 102,707.2 | 7,378,111.7  | 1,374.8   | 469.0   | 7,552.2   |              |      |                       |                 |                 |                  |                  |
|                                                                                                    | Directly Financed Air Travel           | 20,948.9  | 4,085,661.1  | 40.5      | 46.6    | 4,100.5   |              |      |                       |                 |                 |                  |                  |
|                                                                                                    | Other Directly Financed Travel         | 1,197.4   | 85,440.1     | 18.6      | 6.2     | 87.8      |              |      |                       |                 |                 |                  |                  |
|                                                                                                    | Study Abroad Air Travel                | -         | -            | -         | -       | -         |              |      |                       |                 |                 |                  |                  |
|                                                                                                    | Student Travel to/from Home (OPTIONAL) | -         | -            | -         | -       | -         |              |      |                       |                 |                 |                  |                  |
|                                                                                                    | Solid Waste                            | -         | -            | (2,125.9) | -       | (53.1)    |              |      |                       |                 |                 |                  |                  |
|                                                                                                    | Wastewater                             | -         | -            | -         | -       | -         |              |      |                       |                 |                 |                  |                  |
|                                                                                                    | Paper                                  | -         | -            | -         | -       | -         |              |      |                       |                 |                 |                  |                  |
|                                                                                                    | Scope 2 T&D Losses                     | 24,516.3  | 1,333,331.9  | 39.8      | 56.7    | 1,351.2   |              |      |                       |                 |                 |                  |                  |
| Offsets                                                                                            | Additional                             |           |              |           |         | -         |              |      |                       |                 |                 |                  |                  |
|                                                                                                    | Non-Additional                         |           |              |           |         | (1,914.2) |              |      |                       |                 |                 |                  |                  |
| Totals                                                                                             | Scope 1                                | 382,023.0 | 19,936,875.3 | 1,825.5   | 79.1    | 20,176.7  |              |      |                       |                 |                 |                  |                  |
|                                                                                                    | Scope 2                                | 242,827.9 | 13,206,311.0 | 394.3     | 561.3   | 13,383.5  |              |      |                       |                 |                 |                  |                  |
|                                                                                                    | Scope 3                                | 273,346.0 | 21,729,482.5 | 1,265.2   | 1,219.7 | 22,124.6  |              |      |                       |                 |                 |                  |                  |
|                                                                                                    | All Scopes                             | 898,196.8 | 54,872,668.8 | 3,485.0   | 1,860.2 | 55,684.8  |              |      |                       |                 |                 |                  |                  |
|                                                                                                    | All Offsets                            |           |              |           |         | (1,914.2) |              |      |                       |                 |                 |                  |                  |
| Net Emissio                                                                                        |                                        |           |              |           |         | 53,770.6  |              |      |                       |                 |                 |                  |                  |