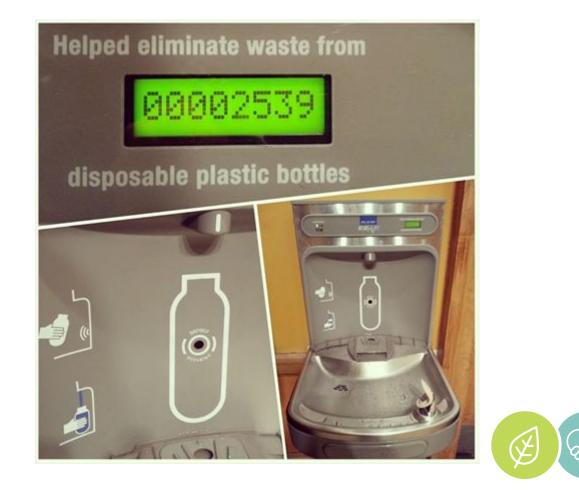

# Since the installation of our 40 refillable water bottle stations in 2014, about how many single use bottles have we avoided?

- A. 650,000
- B. 785,000
- C. 1,800,000
- D. 2,000,000

## C. 1,800,000 Bottles