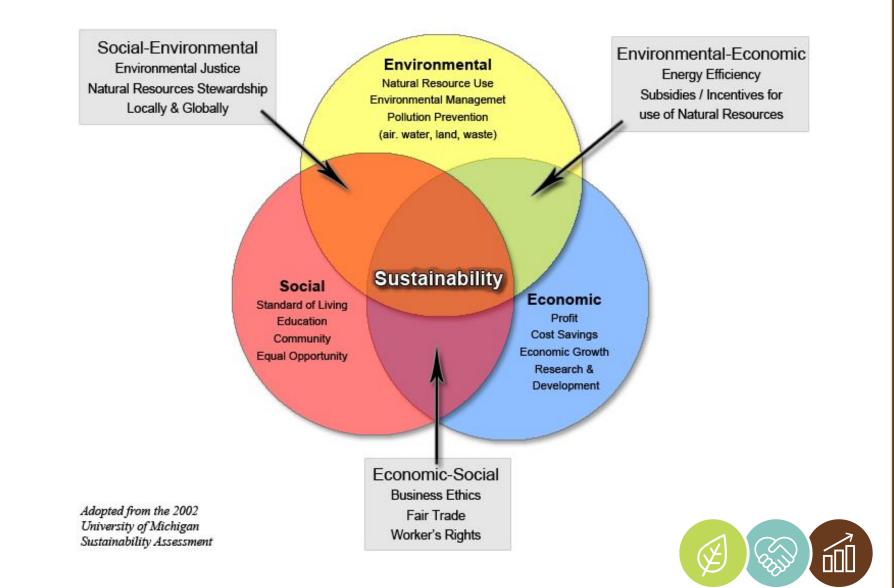

## Sustainability at Lehigh

New Employee Orientation January 28, 2020



## What is sustainability?



#### LEHIGH UNIVERSITY



#### LEHIGH UNIVERSITY

# Since the installation of our 40 refillable water bottle stations in 2014, about how many single use bottles have we avoided?

- A. 650,000
- B. 785,000
- C. 1,800,000
- D. 2,000,000



### LEHIGH UNIVERSITY

## C. 1,800,000 Bottles





#### Office of Sustainability

 $\overline{\mathbf{m}}$ 

# How many LEED certified buildings does Lehigh have?

A. 0
B. 2
C. 3
D. 5



#### **© LEHIGH UNIVERSITY**

## B. 2 Buildings









#### LEHIGH UNIVERSITY

How many employees are currently participating in Lehigh's Sustainable Office Program?

- A. 190
- B. 233
- C. 589
- D. 746



#### **© LEHIGH UNIVERSITY**

## D. 746 Employees





#### MY OFFICE IS A SUSTAINABLE OFFICE. JOIN US IN OUR EFFORTS! sustainability.lehigh.edu/sustainable-office-program



#### **© LEHIGH