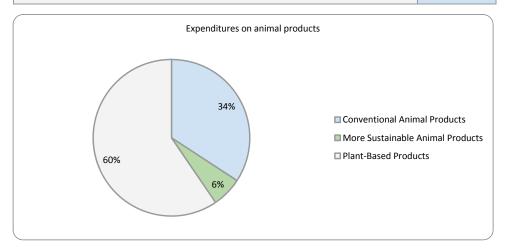

# **STARS 2.1 Food and Beverage Purchasing Inventory**

This tool was produced to provide a consistent format for STARS participants to document their expenditures on more sustainable food and beverage products.

1) Conduct an inventory to identify products that qualify as Third Party Verified and/or Local & Community-Based and enter each product in the Inventory tab, below.

2) Record food and beverage expenditures for the reporting period in the Expenditures tab.

3) Report results (Results tab) and upooad this spreadsheet as documentation in the online STARS Reporting Tool.

References STARS Technical Manual Real Food Standards

| Institution | University of Maryland |
|-------------|------------------------|
|-------------|------------------------|