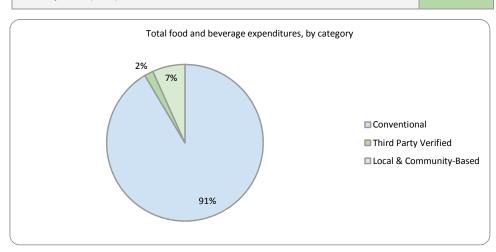

# **STARS 2.1 Food and Beverage Purchasing Inventory**

This tool was produced to provide a consistent format for STARS participants to document their expenditures on more sustainable food and beverage products.

1) Conduct an inventory to identify products that qualify as Third Party Verified and/or Local & Community-Based and enter each product in the Inventory tab, below.

2) Record food and beverage expenditures for the reporting period in the Expenditures tab.

3) Report results (Results tab) and upooad this spreadsheet as documentation in the online STARS Reporting Tool.

References STARS Technical Manual Real Food Standards

| Institution | University of Maryland |
|-------------|------------------------|
|-------------|------------------------|