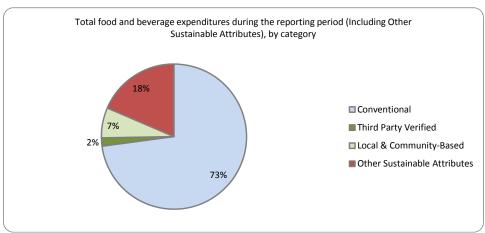

# **STARS 2.1 Food and Beverage Purchasing Inventory**

This tool was produced to provide a consistent format for STARS participants to document their expenditures on more sustainable food and beverage products.

1) Conduct an inventory to identify products that qualify as Third Party Verified and/or Local & Community-Based and enter each product in the Inventory tab, below.

2) Record food and beverage expenditures for the reporting period in the Expenditures tab.

3) Report results (Results tab) and upooad this spreadsheet as documentation in the online STARS Reporting Tool.

References STARS Technical Manual Real Food Standards

| Institution | University of Maryland |
|-------------|------------------------|
|-------------|------------------------|