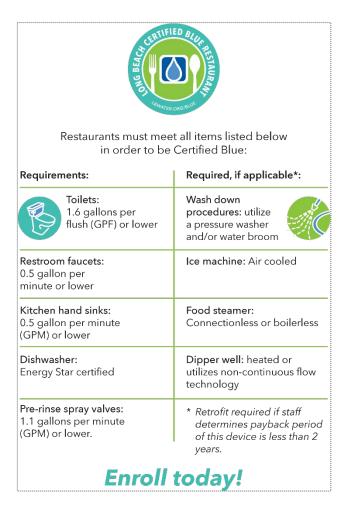

### Requirements

- Restroom faucets: 0.5 gpm or lower
- Toilets: 1.6 gpf or lower
- Kitchen hand sinks: 0.5 gpm or lower
- Pre-rinse spray valve: 1.1 gpm or lower

Dishwasher: Energy Star rated

(If Applicable):

Ice machine: Air cooled

Food steamer: Connectionless or boilerless

Dipper wells: heated or utilize non-continuous

• Wash down procedures: utilize a pressure washer and/or water broom

Figure 1: CBR Flyer