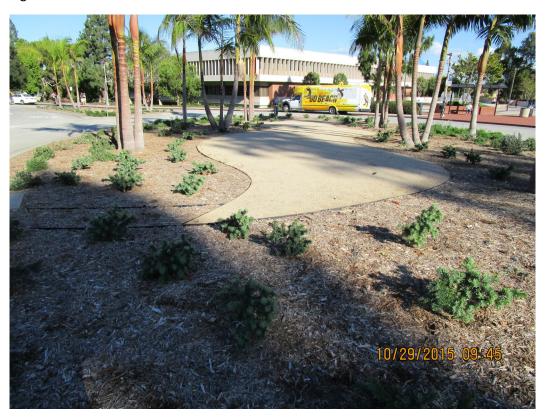

## Lawn to Garden at CSULB

In 2015, CSULB partnered with the LBWD to convert  $^{\sim}69,411$  SF of lawn into drought tolerant landscaping. Through the Lawn to Garden Program, CSULB received \$69,411 as an incentive for their participation.

There were 12 project locations on CSULB campus:

- 1. East Turn Around Island
- 2. 7<sup>th</sup> St./East Campus Symposium
- 3. 7<sup>th</sup> Street Entrance
- 4. South Turn Island
- 5. ED1
- 6. LA 234 Laydown Area

- 7. West Turn Around Island
- 8. Bellflower Street Entrance
- 9. Bellflower Street Lawn
- 10. Lot 14C
- 11. Atherton Street Entrance
- 12. Atherton Street Lawn

Please see attached design documents for specific landscape locations.

Below are some photographs of the finished project:

Figure 1

Figure 2

Figure 3

Figure 4

Figure 5