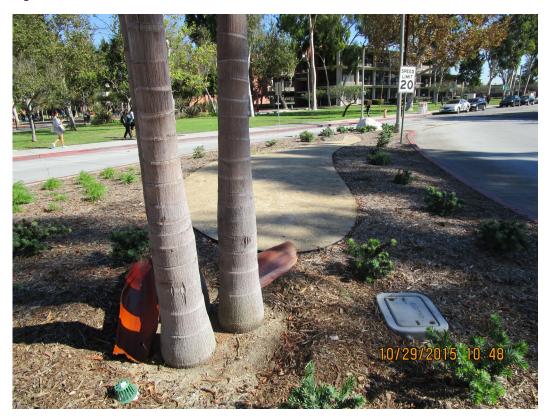

## Lawn to Garden at CSULB

In 2015, CSULB partnered with the LBWD to convert  $^{\sim}69,411$  SF of lawn into drought tolerant landscaping. Through the Lawn to Garden Program, CSULB received \$69,411 as an incentive for their participation.

Below are some photographs of the finished project:

Figure 1

Figure 2

Figure 3

Figure 4

Figure 5