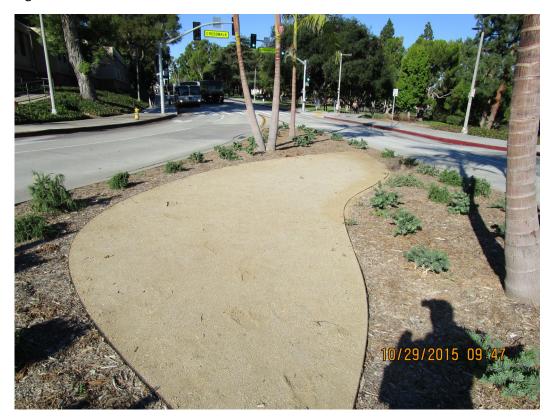

## Lawn to Garden at CSULB

In 2015, CSULB partnered with the LBWD to convert  $^{\sim}69,411$  SF of lawn into drought tolerant landscaping. Through the Lawn to Garden Program, CSULB received \$69,411 as an incentive for their participation.

Below are some photographs of the finished project:

Figure 1

Figure 2

Figure 3

Figure 4

Figure 5