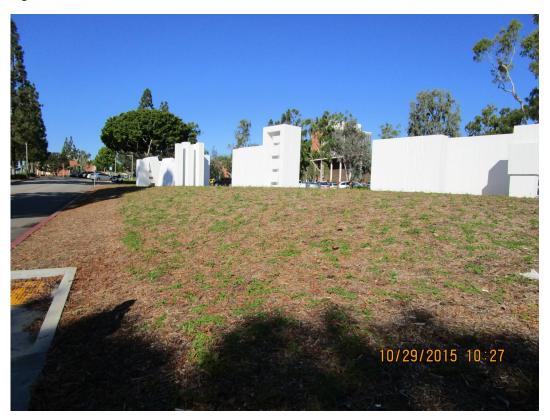

## Lawn to Garden at CSULB

In 2015, CSULB partnered with the LBWD to convert  $^{\sim}69,411$  SF of lawn into drought tolerant landscaping. Through the Lawn to Garden Program, CSULB received \$69,411 as an incentive for their participation.

There were 12 project locations on CSULB campus:

- 1. East Turn Around Island
- 2. 7<sup>th</sup> St./East Campus Symposium
- 3. 7<sup>th</sup> Street Entrance
- 4. South Turn Island
- 5. ED1
- 6. LA 234 Laydown Area

- 7. West Turn Around Island
- 8. Bellflower Street Entrance
- 9. Bellflower Street Lawn
- 10. Lot 14C
- 11. Atherton Street Entrance
- 12. Atherton Street Lawn

Please see attached design documents for specific landscape locations.

Below are some photographs of the finished project:

Figure 1

Figure 2

Figure 3

Figure 4

Figure 5