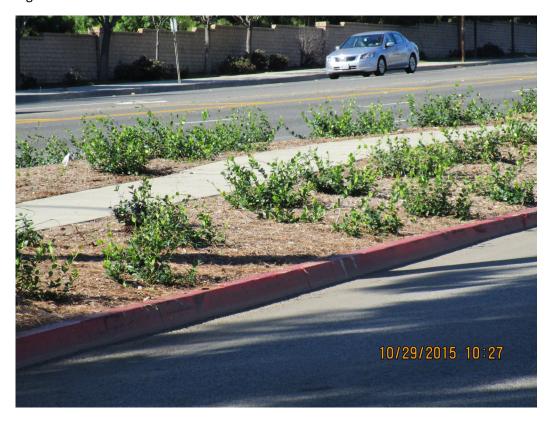

## Lawn to Garden at CSULB

In 2015, CSULB partnered with the LBWD to convert  $^{\sim}69,411$  SF of lawn into drought tolerant landscaping. Through the Lawn to Garden Program, CSULB received \$69,411 as an incentive for their participation.

There were 12 project locations on CSULB campus:

- 1. East Turn Around Island
- 2. 7<sup>th</sup> St./East Campus Symposium
- 3. 7<sup>th</sup> Street Entrance
- 4. South Turn Island
- 5. ED1
- 6. LA 234 Laydown Area

- 7. West Turn Around Island
- 8. Bellflower Street Entrance
- 9. Bellflower Street Lawn
- 10. Lot 14C
- 11. Atherton Street Entrance
- 12. Atherton Street Lawn

Please see attached design documents for specific landscape locations.

Below are some photographs of the finished project:

Figure 1

Figure 2

Figure 3

Figure 4

Figure 5