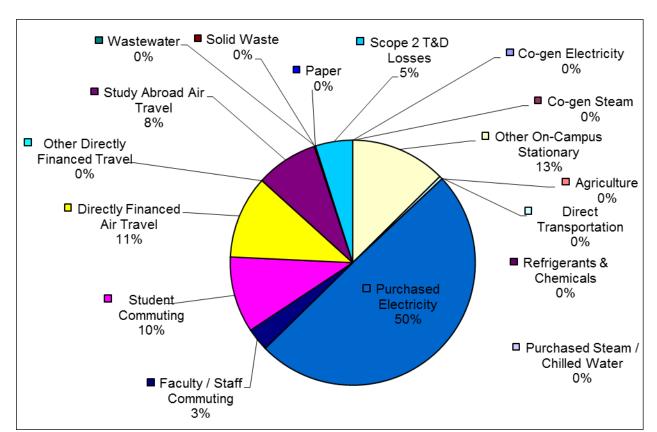

|         | 2012                                     | Energy Consumption | CO <sub>2</sub> | CH <sub>4</sub> | N <sub>2</sub> O | eCO <sub>2</sub> | % of Total<br>Emissions |
|---------|------------------------------------------|--------------------|-----------------|-----------------|------------------|------------------|-------------------------|
|         |                                          | MMBtu              | kg              | kg              | kg               | Metric Tonnes    | percent                 |
| Scope 1 | Other On-Campus Stationary (Natural Gas) | 178,252.9          | 9,397,367.5     | 940.3           | 18.8             | 9,426.5          | 12.59%                  |
|         | Direct Transportation                    | 4,347.3            | 307,502.8       | 62.6            | 21.1             | 315.3            | 0.42%                   |
|         | Agriculture                              | _                  | -               | -               | 8.3              | 2.5              | 0.00%                   |
| Scope 2 | Purchased Electricity                    | 402,156.7          | 36,984,388.8    | 449.9           | 650.5            | 37,189.5         | 49.66%                  |
| Scope 3 | Faculty / Staff Commuting                | 29,687.0           | 2,232,770.5     | 304.7           | 111.8            | 2,273.7          | 3.04%                   |
|         | Student Commuting                        | 96,763.7           | 7,405,221.3     | 776.7           | 304.1            | 7,515.3          | 10.04%                  |
|         | Directly Financed Air Travel             | 40,838.1           | 8,171,519.2     | 79.0            | 90.8             | 8,200.5          | 10.95%                  |
|         | Other Directly Financed Travel           | 190.3              | 13,822.3        | 1.2             | 0.5              | 14.0             | 0.02%                   |
|         | Study Abroad Air Travel                  | 30,547.7           | 6,112,463.7     | 59.1            | 67.9             | 6,134.2          | 8.19%                   |
|         | Solid Waste                              | _                  | -               | 5,443.2         | _                | 136.1            | 0.18%                   |
|         | Scope 2 T&D Losses                       | 39,773.7           | 3,657,796.7     | 44.5            | 64.3             | 3,678.1          | 4.91%                   |
| Offsets | Additional                               |                    |                 |                 |                  | (1.9)            | 0.00%                   |
|         | Non-Additional                           |                    |                 |                 |                  | (1,103.1)        | -1.47%                  |
| Totals  | Scope 1                                  | 182,600.2          | 9,704,870.4     | 1,002.9         | 48.2             | 9,744.3          | 13.01%                  |
|         | Scope 2                                  | 402,156.7          | 36,984,388.8    | 449.9           | 650.5            | 37,189.5         | 49.66%                  |
|         | Scope 3                                  | 237,800.6          | 27,593,593.7    | 6,708.3         | 639.3            | 27,951.8         | 37.33%                  |
|         | All Scopes                               | 822,557.5          | 74,282,852.9    | 8,161.1         | 1,338.0          | 74,885.6         |                         |
|         | All Offsets                              |                    |                 |                 |                  | (1,105.0)        | -1.48%                  |
|         |                                          |                    |                 |                 |                  |                  |                         |
|         |                                          |                    |                 |                 | Net Emissions:   | 73,780.6         | 98.52%                  |