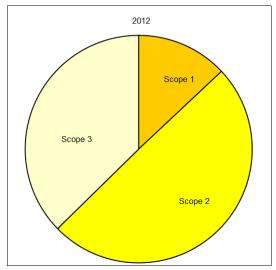

|         | 2012                                     | Energy Consumption | CO <sub>2</sub> | CH <sub>4</sub> | N <sub>2</sub> O | eCO <sub>2</sub> | % of Total<br>Emissions |
|---------|------------------------------------------|--------------------|-----------------|-----------------|------------------|------------------|-------------------------|
|         |                                          | MMBtu              | kg              | kg              | kg               | Metric Tonnes    | percent                 |
| Scope 1 | Other On-Campus Stationary (Natural Gas) | 178,252.9          | 9,397,367.5     | 940.3           | 18.8             | 9,426.5          | 12.59%                  |
|         | Direct Transportation                    | 4,347.3            | 307,502.8       | 62.6            | 21.1             | 315.3            | 0.42%                   |
|         | Agriculture                              | _                  | -               | -               | 8.3              | 2.5              | 0.00%                   |
| Scope 2 | Purchased Electricity                    | 402,156.7          | 36,984,388.8    | 449.9           | 650.5            | 37,189.5         | 49.66%                  |
| Scope 3 | Faculty / Staff Commuting                | 29,687.0           | 2,232,770.5     | 304.7           | 111.8            | 2,273.7          | 3.04%                   |
|         | Student Commuting                        | 96,763.7           | 7,405,221.3     | 776.7           | 304.1            | 7,515.3          | 10.04%                  |
|         | Directly Financed Air Travel             | 40,838.1           | 8,171,519.2     | 79.0            | 90.8             | 8,200.5          | 10.95%                  |
|         | Other Directly Financed Travel           | 190.3              | 13,822.3        | 1.2             | 0.5              | 14.0             | 0.02%                   |
|         | Study Abroad Air Travel                  | 30,547.7           | 6,112,463.7     | 59.1            | 67.9             | 6,134.2          | 8.19%                   |
|         | Solid Waste                              | _                  | -               | 5,443.2         | _                | 136.1            | 0.18%                   |
|         | Scope 2 T&D Losses                       | 39,773.7           | 3,657,796.7     | 44.5            | 64.3             | 3,678.1          | 4.91%                   |
| Offsets | Additional                               |                    |                 |                 |                  | (1.9)            | 0.00%                   |
|         | Non-Additional                           |                    |                 |                 |                  | (1,103.1)        | -1.47%                  |
| Totals  | Scope 1                                  | 182,600.2          | 9,704,870.4     | 1,002.9         | 48.2             | 9,744.3          | 13.01%                  |
|         | Scope 2                                  | 402,156.7          | 36,984,388.8    | 449.9           | 650.5            | 37,189.5         | 49.66%                  |
|         | Scope 3                                  | 237,800.6          | 27,593,593.7    | 6,708.3         | 639.3            | 27,951.8         | 37.33%                  |
|         | All Scopes                               | 822,557.5          | 74,282,852.9    | 8,161.1         | 1,338.0          | 74,885.6         |                         |
|         | All Offsets                              |                    |                 |                 |                  | (1,105.0)        | -1.48%                  |
|         |                                          |                    |                 |                 |                  |                  |                         |
|         |                                          |                    |                 |                 | Net Emissions:   | 73,780.6         | 98.52%                  |