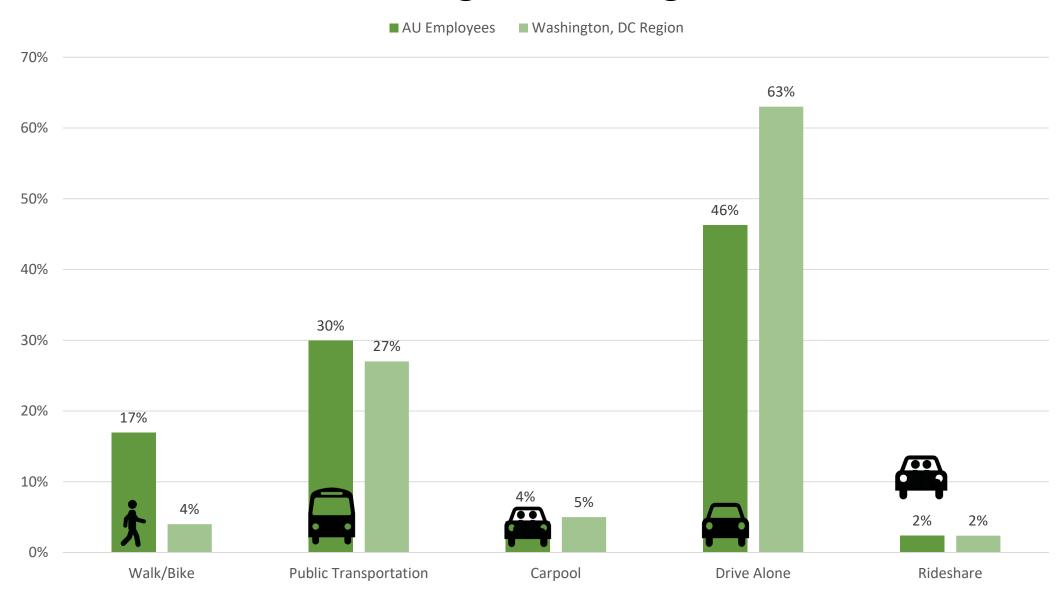

### Faculty and Staff commute more sustainably than the greater Washington DC region!