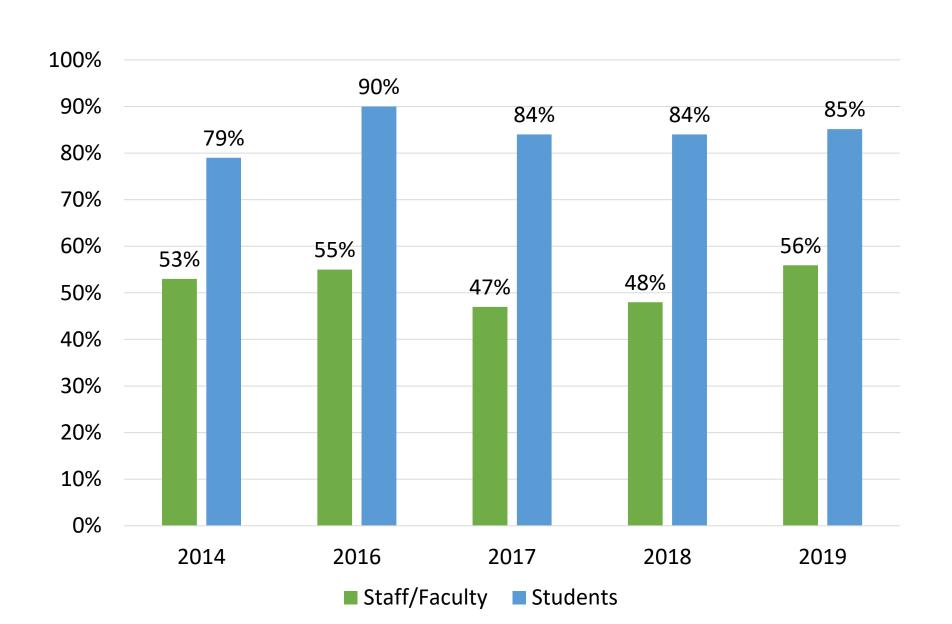

# American University Transportation and Sustainability Survey Results

Survey Week: September 16, 2019-September 22, 2019

Courtney Stoner
Office of Sustainability

#### Please indicate which mode of transportation was used from September 16 - September 22



### Faculty and Staff commute more sustainably than the greater Washington DC region!



#### Sustainable Commuting Throughout the Years



#### Most Important Factor Considered When Selecting Transportation Method



#### What is your average one-way commute time?





## Comparatively, AU faculty and staff have shorter commutes compared to the region