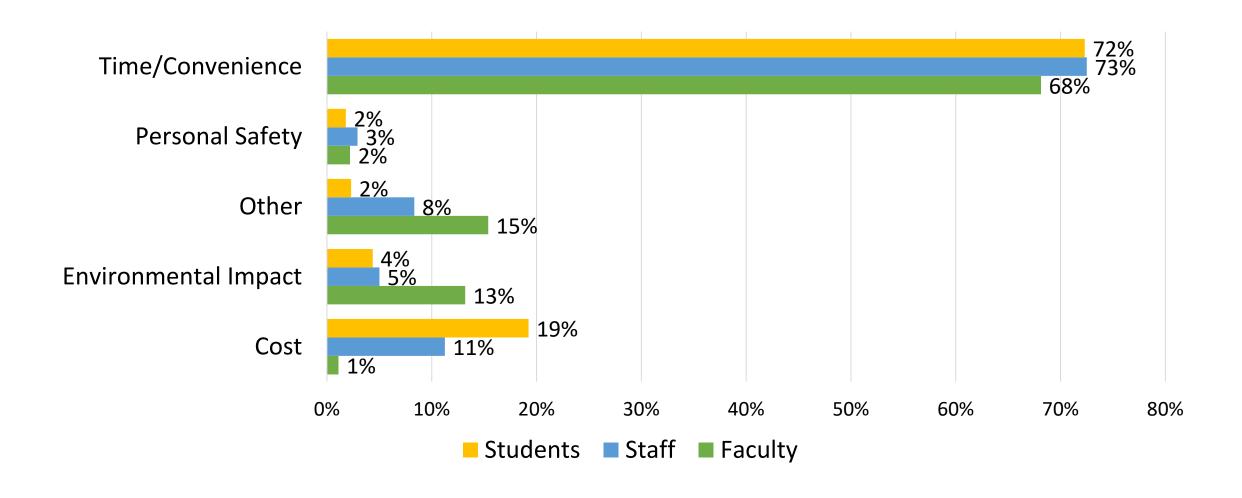

# American University Transportation and Sustainability Survey Results

Survey Week: September 16, 2019-September 22, 2019

Courtney Stoner
Office of Sustainability

#### Please indicate which mode of transportation was used from September 16 - September 22



### Faculty and Staff commute more sustainably than the greater Washington DC region!



#### Sustainable Commuting Throughout the Years



#### Most Important Factor Considered When Selecting Transportation Method



#### What is your average one-way commute time?





## Comparatively, AU faculty and staff have shorter commutes compared to the region