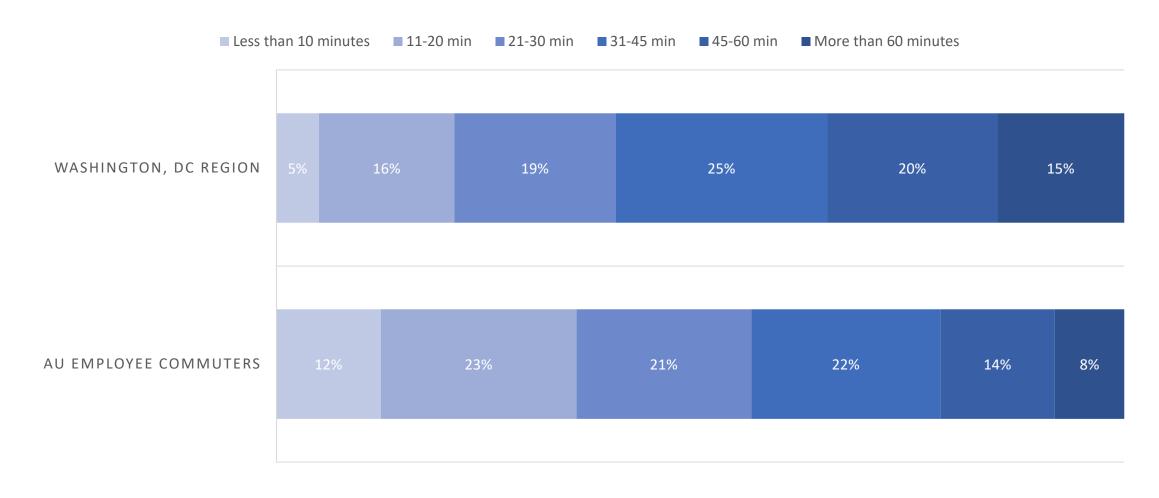

#### What is your average one-way commute time?

## Comparatively, AU faculty and staff have shorter commutes compared to the region