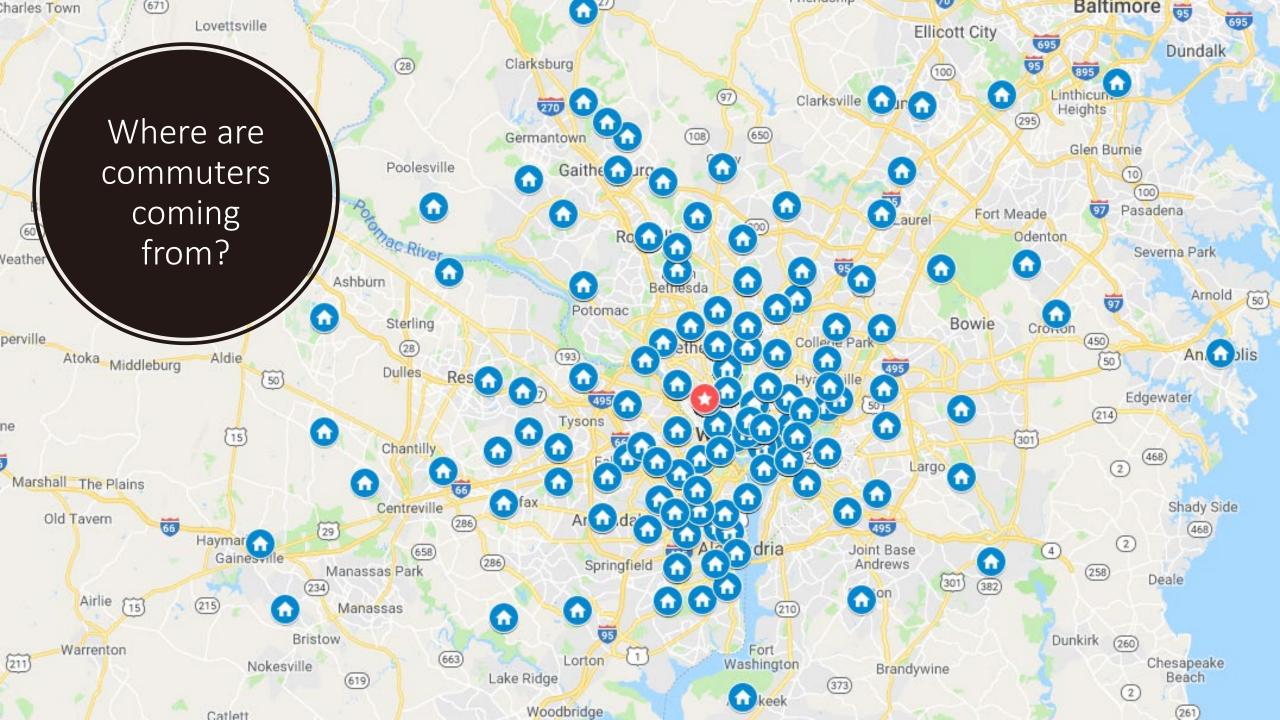

## Comparatively, AU faculty and staff have shorter commutes compared to the region