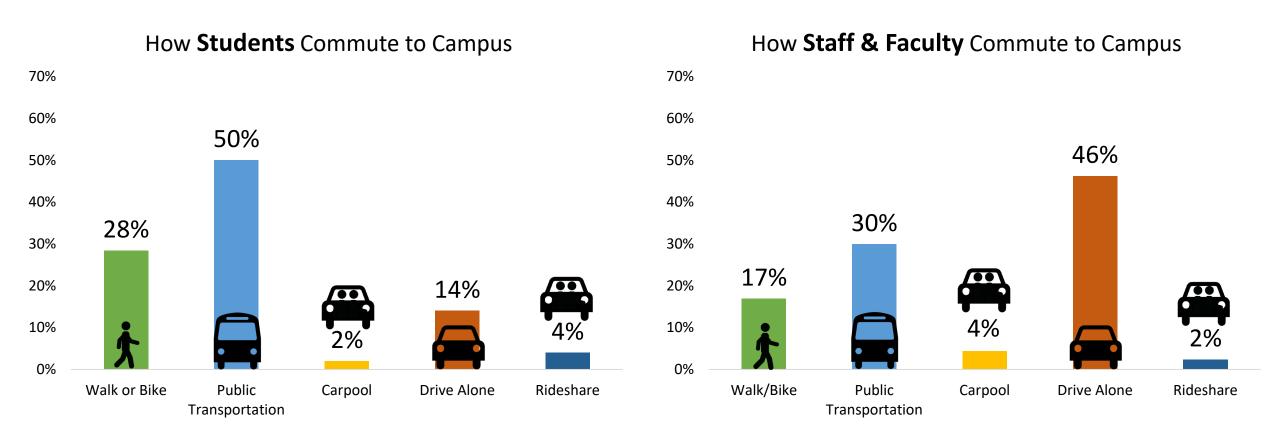

#### Please indicate which mode of transportation was used from September 16 - September 22