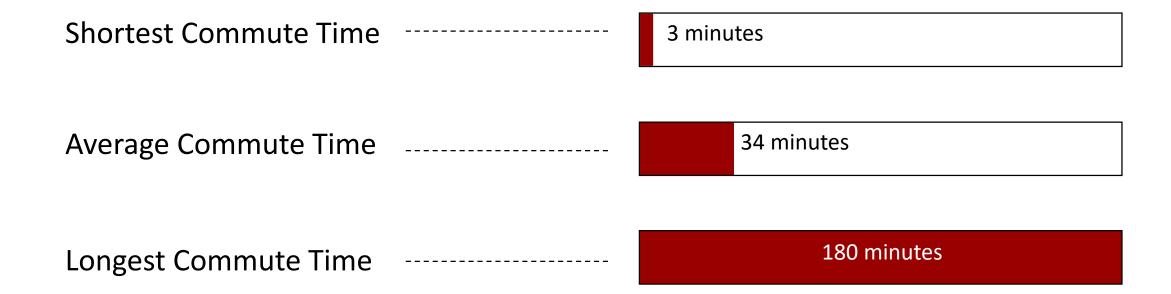

#### What is your average one-way commute time?

## Comparatively, AU faculty and staff have shorter commutes compared to the region