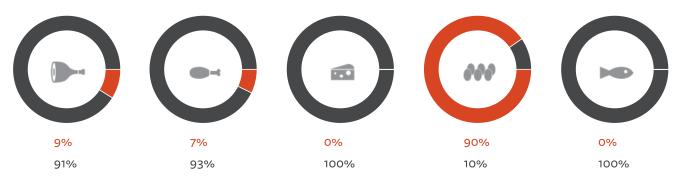

#### By Category

The charts below illustrate the percent of each respective product category that is humane and non-humane.

100%