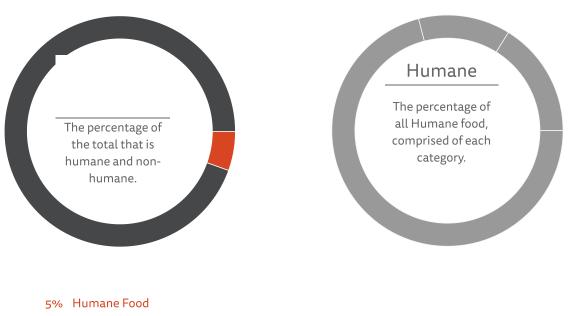

er '18 January '19

# Real Food (22%)

Note that only months for which all data has been input show up in the report. This report includes: September '18 January '19 .

Toggle money visibility



https://calculator.realfoodchallenge.org/audit\_plans/966/reports



## Local



91% Non-Local Food

#### By Category

The charts below illustrate the percent of each respective product category that is Local and Non-Local.



# Ecological



11% Ecologically Sound Food

89% Non-Ecologically Sound Food

#### By Category

The charts below illustrate the percent of each respective product category that is ecologically sound and non-ecologically sound.



## Fair



#### By Category

The charts below illustrate the percent of each respective product category that is fair and non-fair.



### Humane



95% Non-Humane Food

#### By Category

The charts below illustrate the percent of each respective product category that is humane and non-humane.





100%