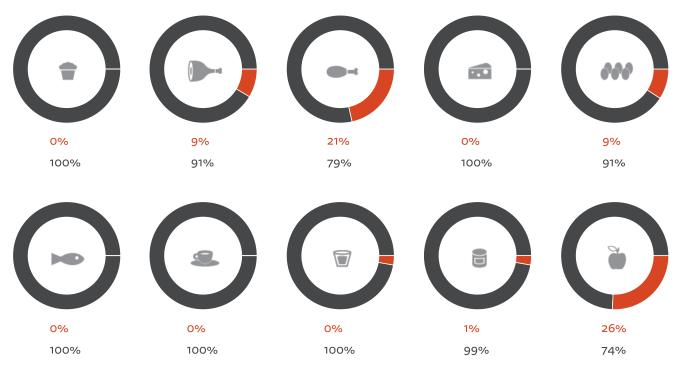

#### By Category

The charts below illustrate the percent of each respective product category that is ecologically sound and non-ecologically sound.