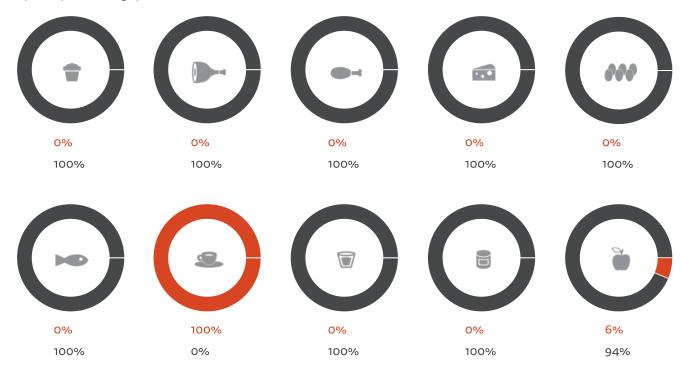

### Humane

95% Non-Humane Food

#### By Category

The charts below illustrate the percent of each respective product category that is humane and non-humane.

100%