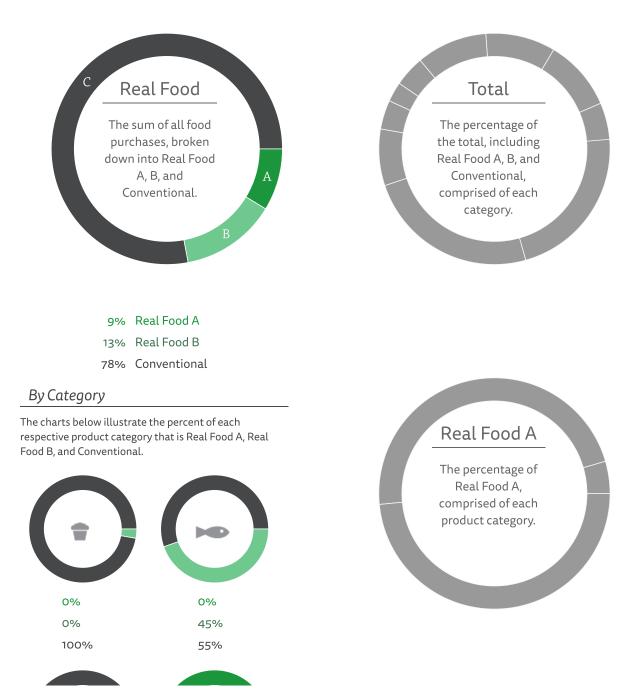

# Real Food (22%)

Note that only months for which all data has been input show up in the report. This report includes: September '18 January '19 .

Toggle money visibility

https://calculator.realfoodchallenge.org/audit\_plans/966/reports