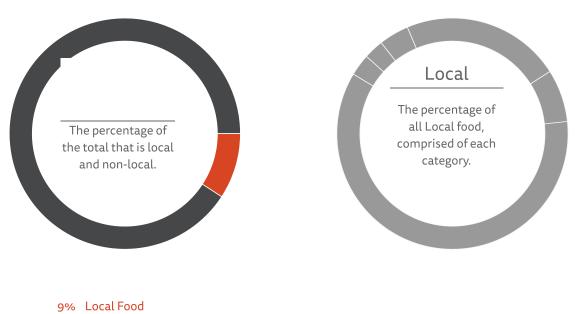

## Local

91% Non-Local Food

#### By Category

The charts below illustrate the percent of each respective product category that is Local and Non-Local.