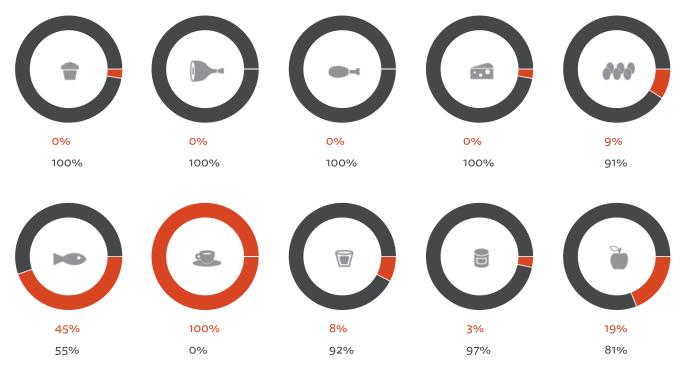

#### By Category

The charts below illustrate the percent of each respective product category that is fair and non-fair.