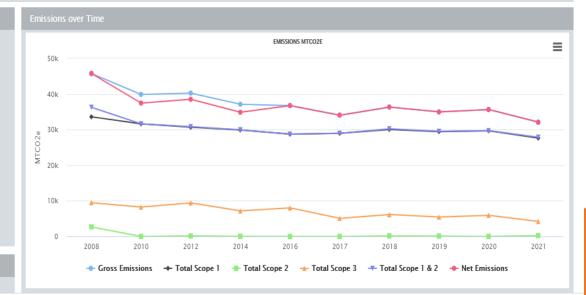

"Hello Victor,

Thank you for submitting Bucknell's Annual Progress Evaluation to the Second Nature Reporting Platform. Congratulations on reducing Bucknell's greenhouse gas emissions by 30% since 2008 and meeting your campus goal of 20% by 2020.

You can view the reductions on Bucknell's reporting dashboard at the following link https://reporting.secondnature.org/dashboard/dashboard/##3254

Congratulations once again to you and Bucknell for this achievement.

#### Percent Change in Greenhouse Gas Emissions 2021 vs. Baseline 2008 and Emission Reduction Target Goals

|                         | TOTAL<br>SCOPE 1 | TOTAL<br>SCOPE 2 | TOTAL<br>SCOPE 3 | TOTAL<br>SCOPE 1 & 2 | TOTAL SCOPE<br>1, 2, & 3 | TOTAL<br>NET |
|-------------------------|------------------|------------------|------------------|----------------------|--------------------------|--------------|
| CHANGE IN EMISSIONS     | ♦ 17.80%         | ♦ 91.28%         | ♦ 55.55%         | ♦ 23.22%             | ♦ 29.92%                 | ♦ 29.92%     |
| PER 1,000 SQ. FT.       | <b>↓</b> 29.61%  | ♦ 92.54%         | <b>↓</b> 61.93%  | ♦ 34.25%             | ♦ 39.99%                 | ♦ 39.99%     |
| PER FULLTIME ENROLLMENT | ♦ 21.27%         | <b>♦</b> 91.65%  | ♦ 57.42%         | ♦ 26.46%             | ♦ 32.88%                 | ♦ 32.88%     |