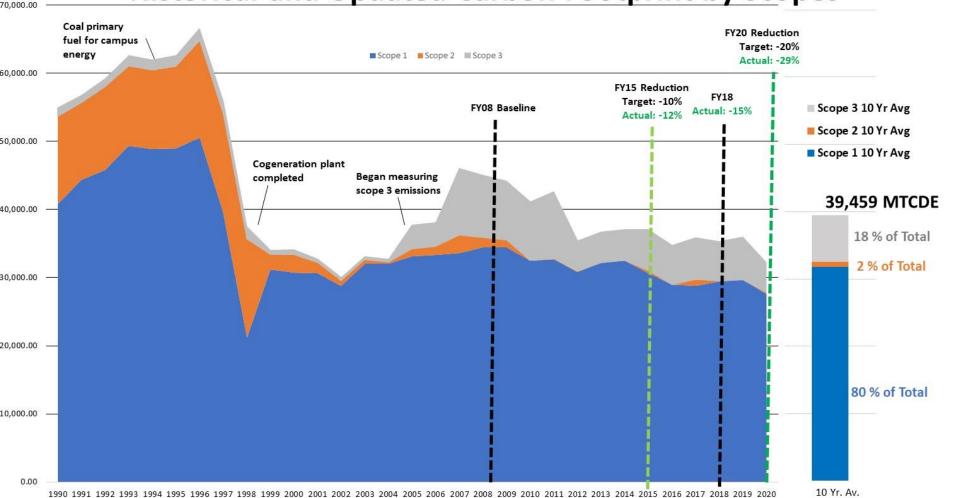

EMISSION REDUCTION TARGETS

10% by 2015 20% by 2020 100% by 2030

### Historical and Updated Carbon Footprint by Scopes