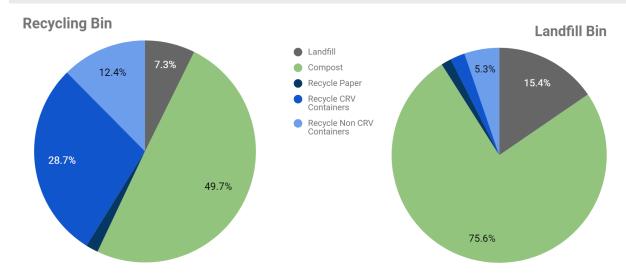

## Average Bin Composition This is the average composition of the recycling and landfill bins.

Recycling Bin Note: The liquid waste made up 25% of the compost stream (12.5% overall); this liquid waste frequently contaminated the properly disposed of mixed paper found in the bins. Contaminated paper made up about 34% of the compost stream (12.1% overall).