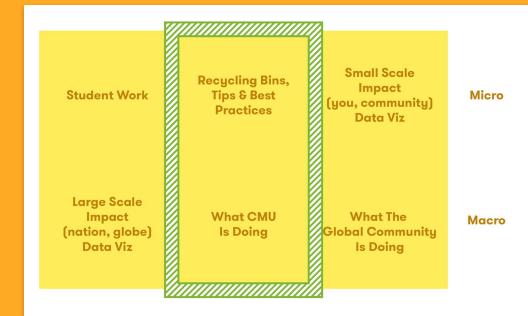

## Concept

- Micro focuses on the individual and the individual's agency to make sustainable decisions.
- Micro Impact Data Visualization
- Recycling Center
- CMU Student Work Exhibition Space

Macro focuses on wider initiatives (local & global), providing context for Micro.

- Macro Impact Data Visualization
- CMU Screen/Office Hours Space
- Global Sustainability Initiatives

Educational, Actionable, & Approachable