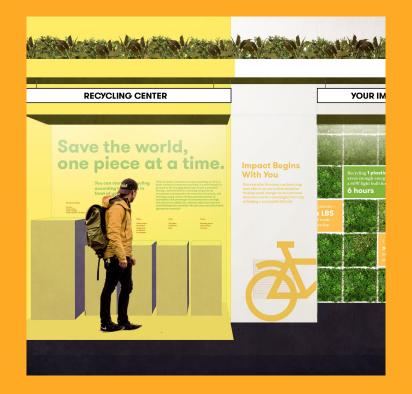

## Concept

- Micro focuses on the individual and the individual's agency to make sustainable decisions.
- Micro Impact Data Visualization
- Recycling Center
- CMU Student Work Exhibition Space

Macro focuses on wider initiatives (local & global), providing context for Micro.

- Macro Impact Data Visualization
- CMU Screen/Office Hours Space
- Global Sustainability Initiatives

Educational, Actionable, & Approachable