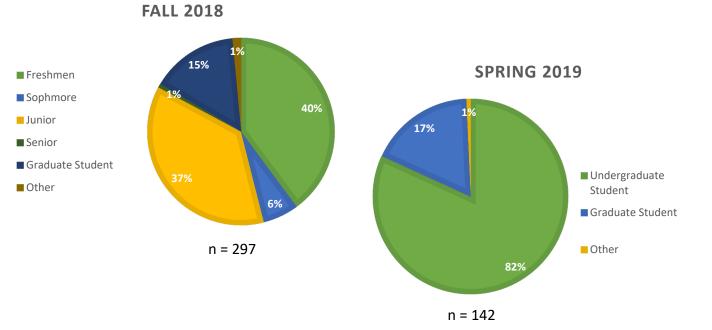

## **Comparison of Cultural Questions - Results from Fall** 2018 and Spring 2019

Fall 2018 survey went out to freshman and transfer students. Spring 2019 survey went out to graduating seniors and graduate students: