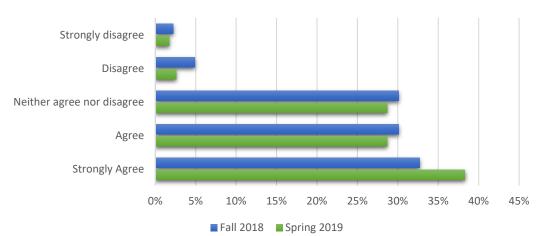

## Please indicate which of the following statements best describes your level of interest in sustainability:

Please indicate how often you engage in the following activities? -Use a reusable water bottle, coffee container, etc.