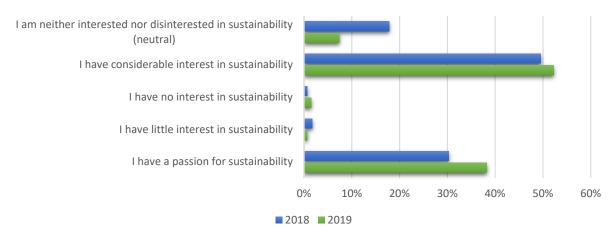

## Please indicate which of the following statements best describes your level of interest in sustainability:

Please indicate how often you engage in the following activities? -Use a reusable water bottle, coffee container, etc.