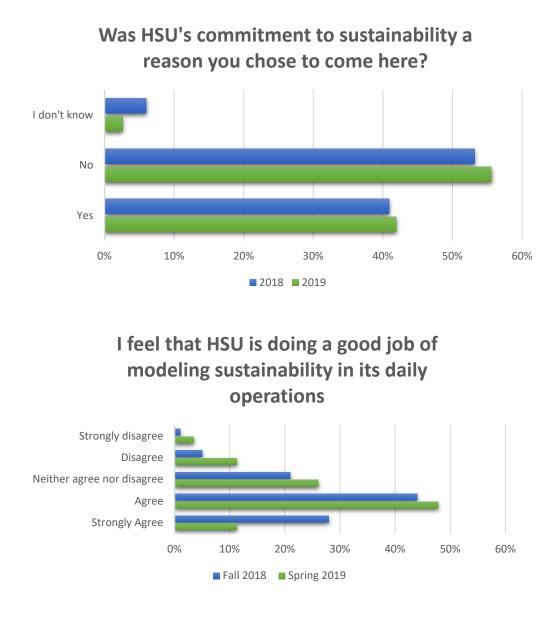

## **Comparison of Cultural Questions - Results from Fall** 2018 and Spring 2019

Fall 2018 survey went out to freshman and transfer students. Spring 2019 survey went out to graduating seniors and graduate students:

Following are response comparisons from seven of the questions:

My understanding and awareness of sustainability