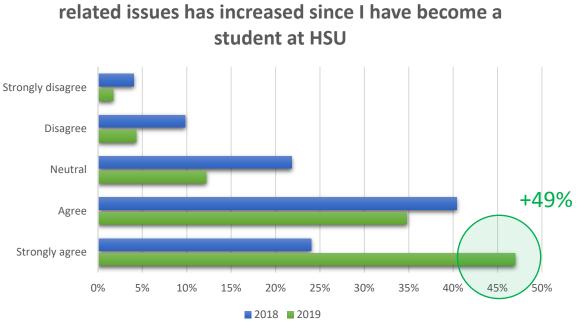

Following are response comparisons from seven of the questions:

My understanding and awareness of sustainability