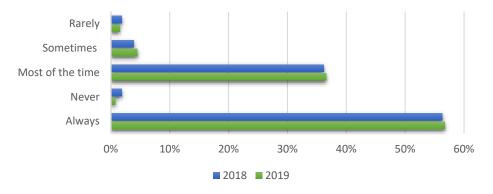

## Please indicate which of the following statements best describes your level of interest in sustainability:

Please indicate how often you engage in the following activities? -Use a reusable water bottle, coffee container, etc.