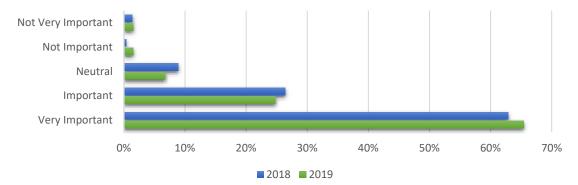

Please indicate the degree of importance you place on the following sustainability issue: Minimizing carbon emissions from transportation