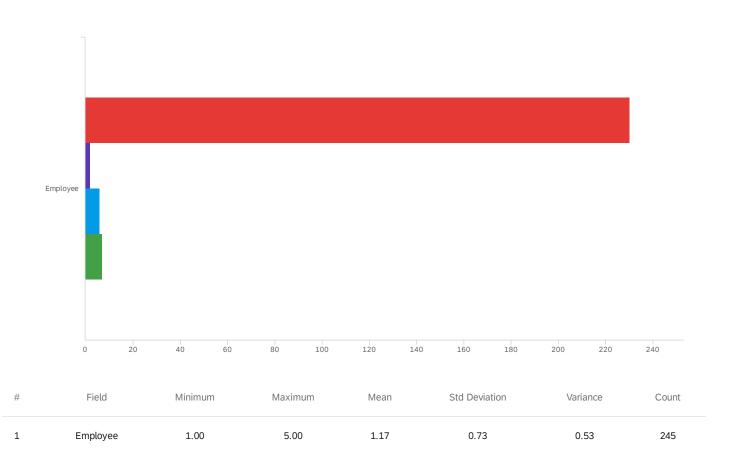

# Q40 - What is your primary mode of transportation to campus? (used 3 or more times per

# week)

| # | Field               | Employee         | Total |  |
|---|---------------------|------------------|-------|--|
| 1 | Personal automobile | 100.00% 230      | 230   |  |
| 2 | Carpool             | 100.00% <b>2</b> | 2     |  |
| 3 | Walk                | 100.00% 6        | 6     |  |
| 5 | Other               | 100.00% 7        | 7     |  |
|   |                     |                  |       |  |

Showing rows 1 - 4 of 4