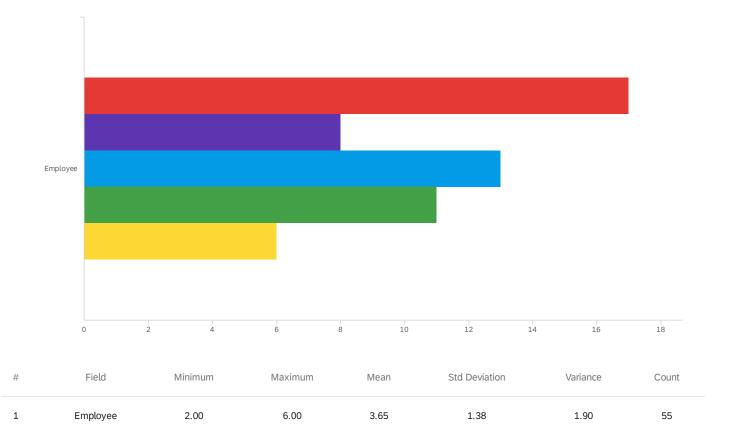

working from home 4-5 days per week.

Q53 - If applicable, what is your secondary mode of transportation to campus? (used less

| #                          | Field               | Employee          | Total |  |  |
|----------------------------|---------------------|-------------------|-------|--|--|
| 2                          | personal automobile | 100.00% <b>17</b> | 17    |  |  |
| 3                          | Carpool             | 100.00% <b>8</b>  | 8     |  |  |
| 4                          | Walk                | 100.00% <b>13</b> | 13    |  |  |
| 5                          | Bike                | 100.00% <b>11</b> | 11    |  |  |
| 6                          | Other               | 100.00% 6         | 6     |  |  |
| Charried source 1 - E of E |                     |                   |       |  |  |

Showing rows 1 - 5 of 5