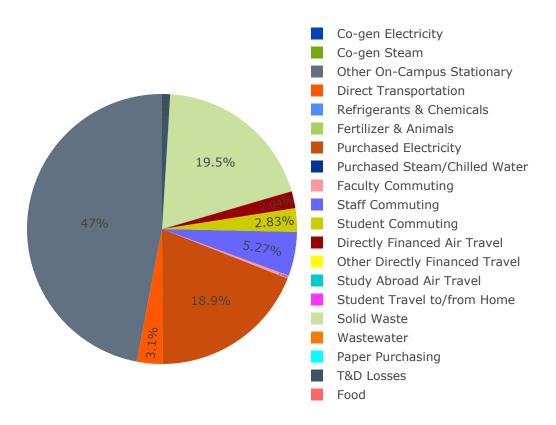

## Carbon: 2019

Carbon: 2019

Reports | SIMAP

| Categories  |       |                              |            |             |          |             |  |  |
|-------------|-------|------------------------------|------------|-------------|----------|-------------|--|--|
| Fiscal Year | Scope | Source                       | CO2 (kg)   | CO2 (MTCDE) | CH4 (kg) | CH4 (MTCDE) |  |  |
| 2019        | 1     | Other On-Campus Stationary   | 18,005,099 | 18,005.10   | 78,278   | 1,956.94    |  |  |
| 2019        | 1     | Direct Transportation        | 1,327,703  | 1,327.70    | 40       | 1.01        |  |  |
| 2019        | 2     | Purchased Electricity        | 8,128,059  | 8,128.06    | 578      | 14.45       |  |  |
| 2019        | 3     | Faculty Commuting            | 161,246    | 161.25      | 8        | 0.21        |  |  |
| 2019        | 3     | Staff Commuting              | 2,247,182  | 2,247.18    | 121      | 3.03        |  |  |
| 2019        | 3     | Student Commuting            | 1,205,002  | 1,205.00    | 65       | 1.63        |  |  |
| 2019        | 3     | Directly Financed Air Travel | 877,116    | 877.12      | 10       | 0.24        |  |  |
| 2019        | 3     | Solid Waste                  | 0          | 0.00        | 336,610  | 8,415.26    |  |  |
| 2019        | 3     | Wastewater                   | 0          | 0.00        | 42       | 1.06        |  |  |
| 2019        | 3     | T&D Losses                   | 417,176    | 417.18      | 30       | 0.74        |  |  |

| opes        |       |            |          |          |           |  |
|-------------|-------|------------|----------|----------|-----------|--|
| Fiscal Year | Scope | CO2 (kg)   | CH4 (kg) | N2O (kg) | GHG MTCDE |  |
| 2019        | 1     | 19,332,802 | 78,318   | 1,083    | 21,613.5  |  |
| 2019        | 2     | 8,128,059  | 578      | 64       | 8,161.6   |  |
| 2019        | 3     | 4,907,722  | 336,887  | 140      | 13,371.5  |  |
|             |       |            | <u> </u> | I        |           |  |

Totals

| Fiscal Year | CO2 (kg)   | CH4 (kg) | N2O (kg) | Gross MTCDE | Offsets (MTCDE) | Compost (MTCDE) | N |
|-------------|------------|----------|----------|-------------|-----------------|-----------------|---|
| 2019        | 32,368,583 | 415,783  | 1,287    | 43,146.78   | 0.00            | -25.49          |   |
|             |            |          |          |             |                 |                 | L |