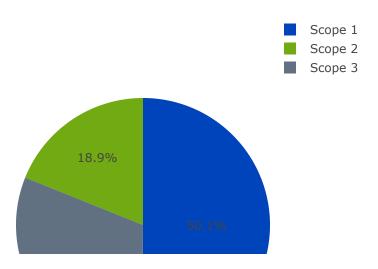

| opes        |       |            |          |          |           |  |
|-------------|-------|------------|----------|----------|-----------|--|
| Fiscal Year | Scope | CO2 (kg)   | CH4 (kg) | N2O (kg) | GHG MTCDE |  |
| 2019        | 1     | 19,332,802 | 78,318   | 1,083    | 21,613.5  |  |
| 2019        | 2     | 8,128,059  | 578      | 64       | 8,161.6   |  |
| 2019        | 3     | 4,907,722  | 336,887  | 140      | 13,371.5  |  |
|             |       |            | <u> </u> | I        |           |  |