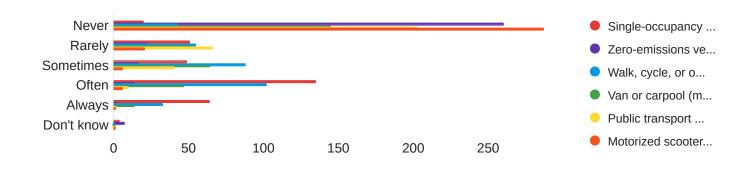

## Q10 - How often do you use the follow transportation modes?

| Field                                                         | Min | Max | Mean | Standard<br>Deviation | Variance | Responses |  |
|---------------------------------------------------------------|-----|-----|------|-----------------------|----------|-----------|--|
| Single-occupancy vehicle (only you driving a private vehicle) | 1   | 6   | 4    | 1                     | 1        | 323       |  |
| Zero-emissions vehicle                                        | 1   | 6   | 1    | 1                     | 1        | 323       |  |
| Walk, cycle, or other non-motorized mode                      | 1   | 5   | 3    | 1                     | 1        | 321       |  |
| Van or carpool (multiple people sharing a private vehicle)    | 1   | 5   | 2    | 1                     | 2        | 322       |  |
| Public transport or campus shuttle                            | 1   | 5   | 2    | 1                     | 1        | 322       |  |
| Motorized scooter/bike or moped                               | 1   | 6   | 1    | 1                     | 0        | 322       |  |

| Field                                                         | Never | Rarely | Sometimes | Often | Always | Don't<br>know | Total |  |
|---------------------------------------------------------------|-------|--------|-----------|-------|--------|---------------|-------|--|
| Single-occupancy vehicle (only you driving a private vehicle) | 20    | 51     | 49        | 135   | 64     | 4             | 323   |  |
| Zero-emissions vehicle                                        | 260   | 23     | 17        | 14    | 2      | 7             | 323   |  |
| Walk, cycle, or other non-motorized mode                      | 43    | 55     | 88        | 102   | 33     | 0             | 321   |  |
| Van or carpool (multiple people sharing a private vehicle)    | 145   | 52     | 64        | 47    | 14     | 0             | 322   |  |
| Public transport or campus shuttle                            | 203   | 66     | 41        | 10    | 2      | 0             | 322   |  |

| Motorized scooter/bike or moped | 287 | 21 | 6 | 6 | 1 | 1 | 322 |
|---------------------------------|-----|----|---|---|---|---|-----|
|                                 |     |    |   |   |   |   |     |