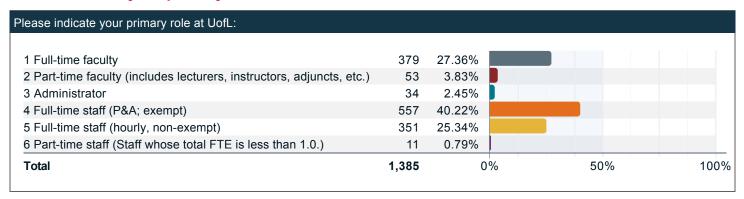

# Sp21 UofL Employee Climate Survey - FULL QUANTITATIVE REPORT\_FINAL

Project Title: 2021 UofL Employee Climate Survey

Survey Audience: 6997 Responses Received: 1390 Response Ratio: 19.87%

Prepared by: **IE Survey**Creation Date: **April 2021** 



#### Please indicate your primary role at UofL:



### If applicable, what is your secondary role at UofL?



## What campus do you most frequent?



# From the list below, please select the best communication method(s) for you to receive important UofL information from UofL Leadership:



To what extent do you agree with the following characteristics of the current senior leadership (President, Provost, Executive Vice Presidents, Vice Presidents, Vice Provosts, Deans or higher) at Hofl ?:







To what extent do you agree with the following characteristics of the current senior leadership (President, Provost, Executive Vice Presidents, Vice Presidents, Vice Provosts, Deans or higher) at UofL?: (continued)



#### Read each of the following statements and indicate your level of agreement:







#### Read each of the following statement