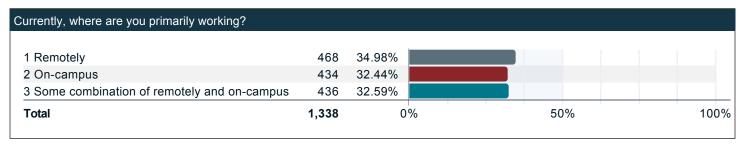

| 1  | 0.22%  |  |
| 44 UofL Health – University Hospital                                   | 1  | 0.22%  |  |
| 44 UofL Hospital                                                       | 1  | 0.22%  |  |
|                                                                        |    |        |  |

#### From the drop-down list below, please select the Shelby Campus building you spend the most time in:



#### Please rate the level of quality of each of the following in the building you primarily work in:









#### Read each of the following statements and indicate your level of agreement.







#### What shift do you work most often?



#### As a part-time faculty member or adjunct, which of the following best describes your situation?



#### Currently, where are you primarily working?



#### As a result of the COVID-19 pandemic, please indicate the extent to which you:



Rate the extent to which each of the following has been a source of stress for you during the COVID-19 pandemic:





| Rate the extent to which each of the following has been a source of stress for you during the COVID-19 pandemic: (continued) |
|------------------------------------------------------------------------------------------------------------------------------|
|                                                                                                                              |
|                                                                                                                              |
|