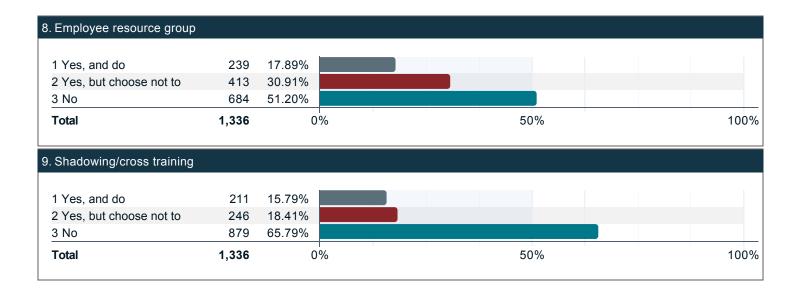

#### Do you have opportunities to do any of the following professional development? (continued)