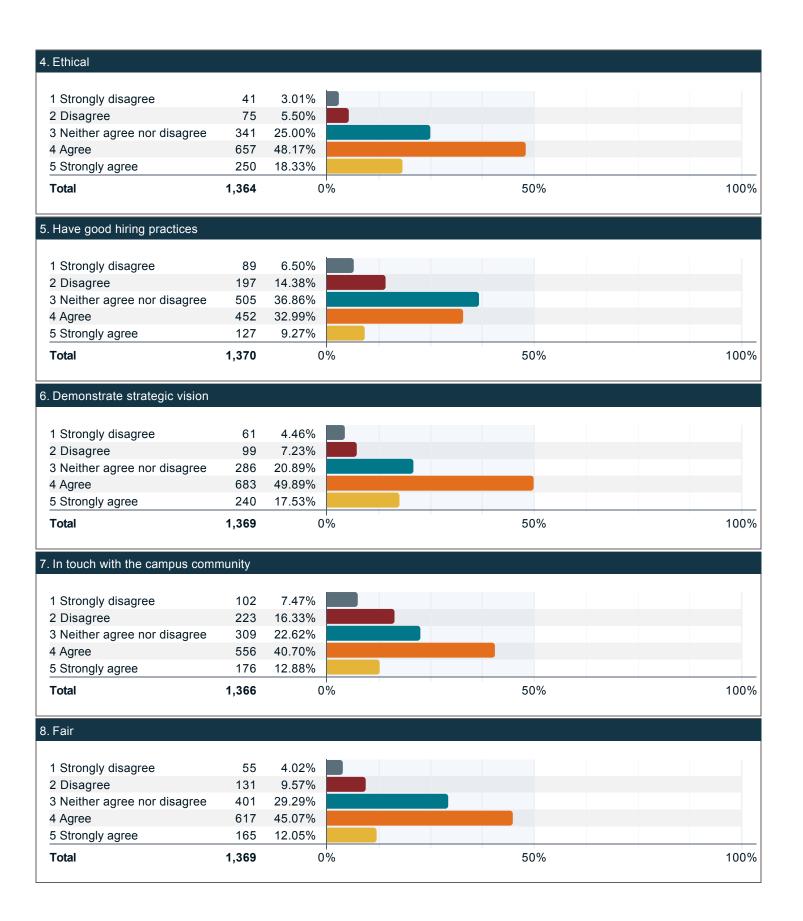

To what extent do you agree with the following characteristics of the current senior leadership (President, Provost, Executive Vice Presidents, Vice Presidents, Vice Provosts, Deans or higher) at UofL?: (continued)