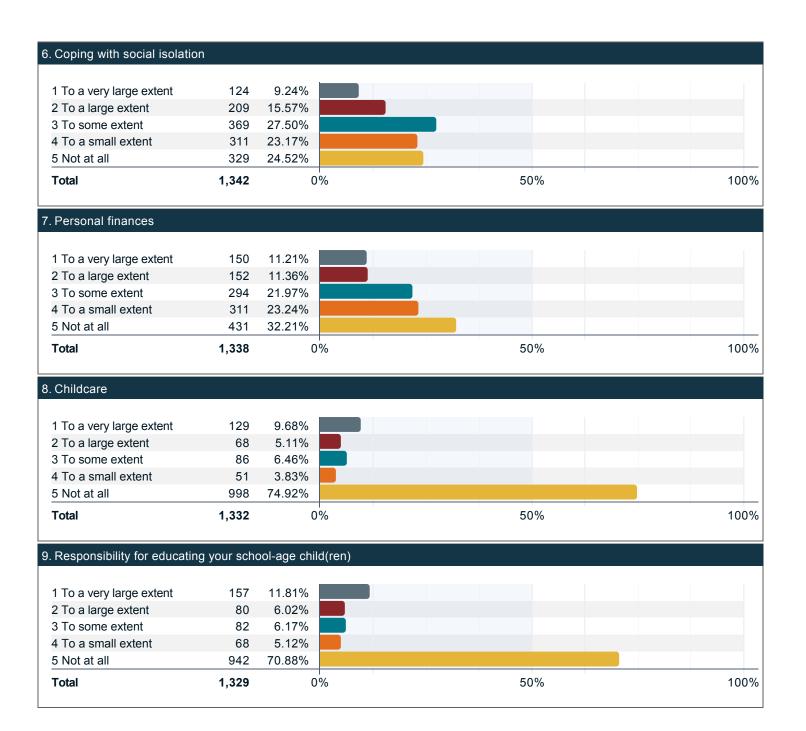

#### As a result of the COVID-19 pandemic, please indicate the extent to which you:

Rate the extent to which each of the following has been a source of stress for you during the COVID-19 pandemic:

| Rate the extent to which each of the following has been a source of stress for you during the COVID-19 pandemic: (continued) |
|------------------------------------------------------------------------------------------------------------------------------|
|                                                                                                                              |
|                                                                                                                              |
|                                                                                                                              |
|                                                                                                                              |
|                                                                                                                              |
|                                                                                                                              |
|                                                                                                                              |
|                                                                                                                              |
|                                                                                                                              |
|                                                                                                                              |
|                                                                                                                              |
|                                                                                                                              |
|                                                                                                                              |
|                                                                                                                              |
|                                                                                                                              |
|                                                                                                                              |
|                                                                                                                              |
|                                                                                                                              |
|                                                                                                                              |
|                                                                                                                              |