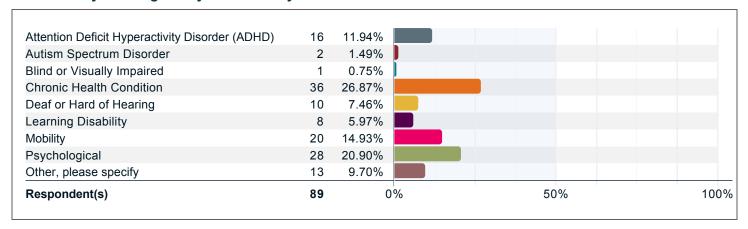

|
|                                                                                                                              |
|                                                                                                                              |
|                                                                                                                              |

# With UofL's current in-person operations, to what extent are you satisfied with the following institutional responses to the COVID-19 pandemic?



#### What is your current gender identity?



#### Which best describes your ethnic background?



#### What is your sexual orientation?



#### Do you have a disability?



#### How would you categorize your disability or disabilities?



#### Are you a veteran or currently serving in the military?



#### How long have you worked at UofL?



#### How much longer do you anticipate working at UofL?



#### What is the highest level of education you have completed?



#### Which of the following best describes your family status?



#### Read each of the following statements and indicate your level of agreement.



## Overall, how satisfied are you with the climate at UofL?