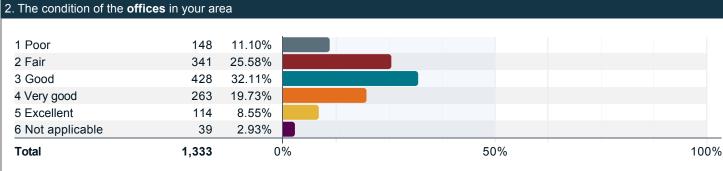

#### Please rate the level of quality of each of the following in the building you primarily work in: