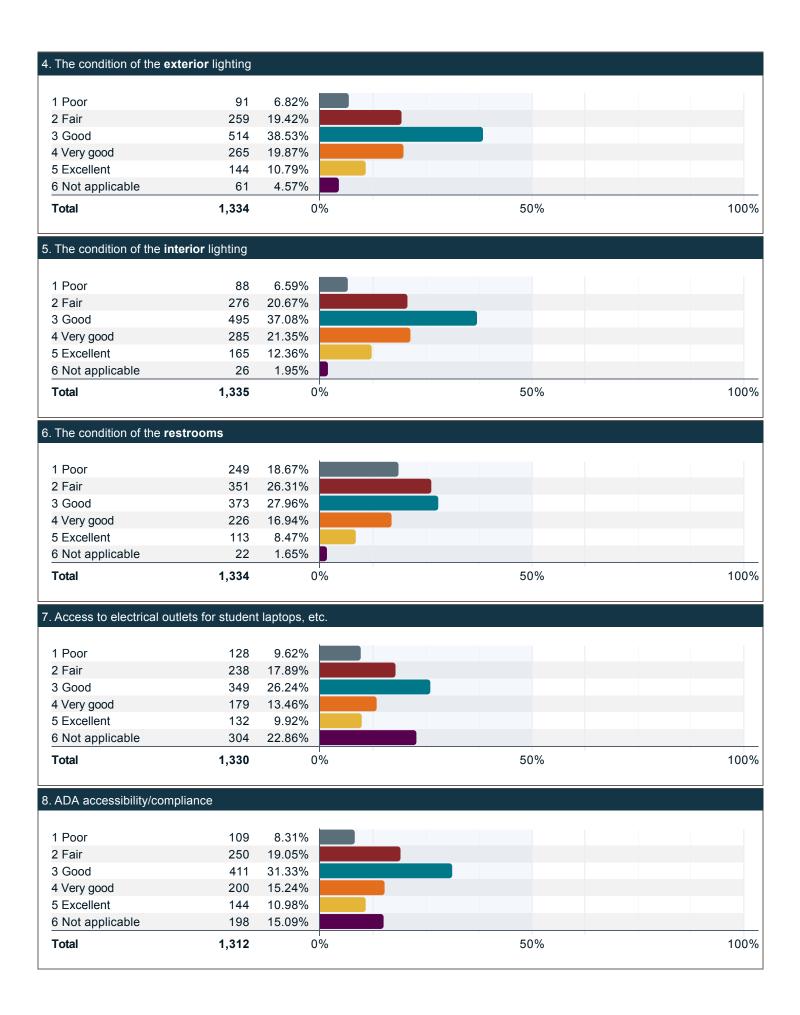

#### Please rate the level of quality of each of the following in the building you primarily work in: