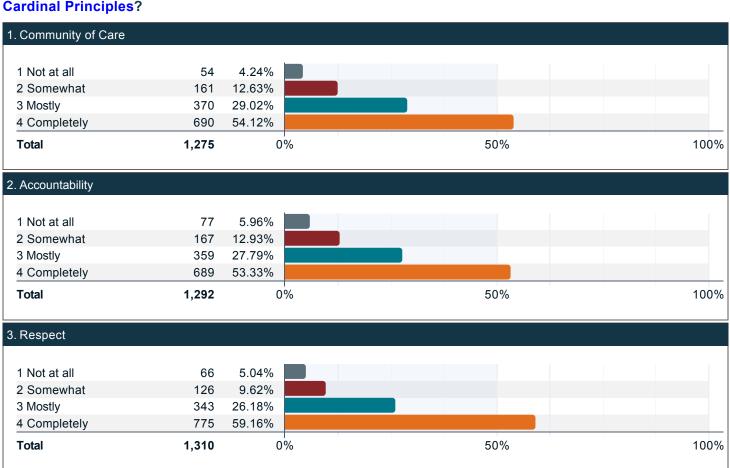

# How well is your direct supervisor (the person who completes your annual evaluation) living up to the Cardinal Principles?

How well are your colleagues (other employees in your department/unit) living up to the Cardinal Principles?

#### How well am I living up to the Cardinal Principles?