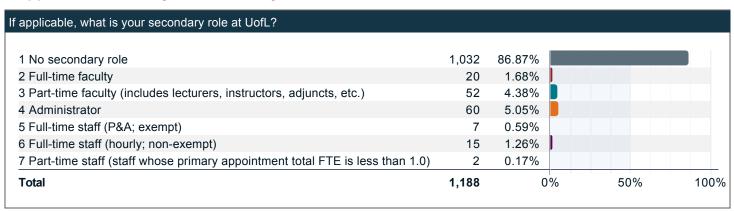

# Sp21 UofL Employee Climate Survey - FULL QUANTITATIVE REPORT\_FINAL

Project Title: 2021 UofL Employee Climate Survey

Survey Audience: 6997 Responses Received: 1390 Response Ratio: 19.87%

Prepared by: **IE Survey**Creation Date: **April 2021** 



#### Please indicate your primary role at UofL:



### If applicable, what is your secondary role at UofL?



## What campus do you most frequent?



# From the list below, please select the best communication method(s) for you to receive important UofL information from UofL Leadership:



To what extent do you agree with the following characteristics of the current senior leadership (President, Provost, Executive Vice Presidents, Vice Presidents, Vice Provosts, Deans or higher) at Hofl ?:







To what extent do you agree with the following characteristics of the current senior leadership (President, Provost, Executive Vice Presidents, Vice Presidents, Vice Provosts, Deans or higher) at UofL?: (continued)



#### Read each of the following statements and indicate your level of agreement:







#### Read each of the following statements and indicate your level of agreement: (continued)



## H