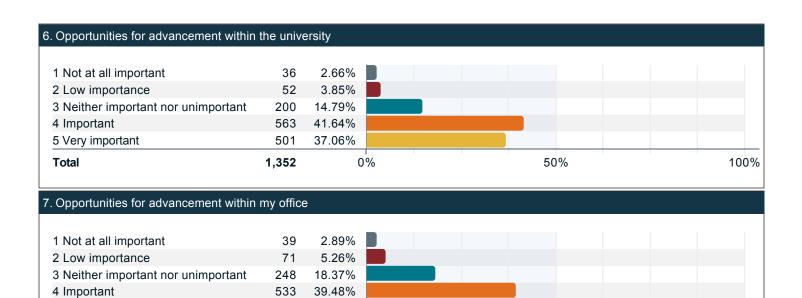

#### Rate the level of importance of the following to your job satisfaction:

459

1,350

34.00%

0%

5 Very important

Total

100%