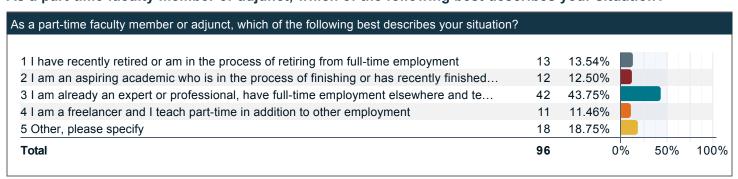

#### As a part-time faculty member or adjunct, which of the following best describes your situation?