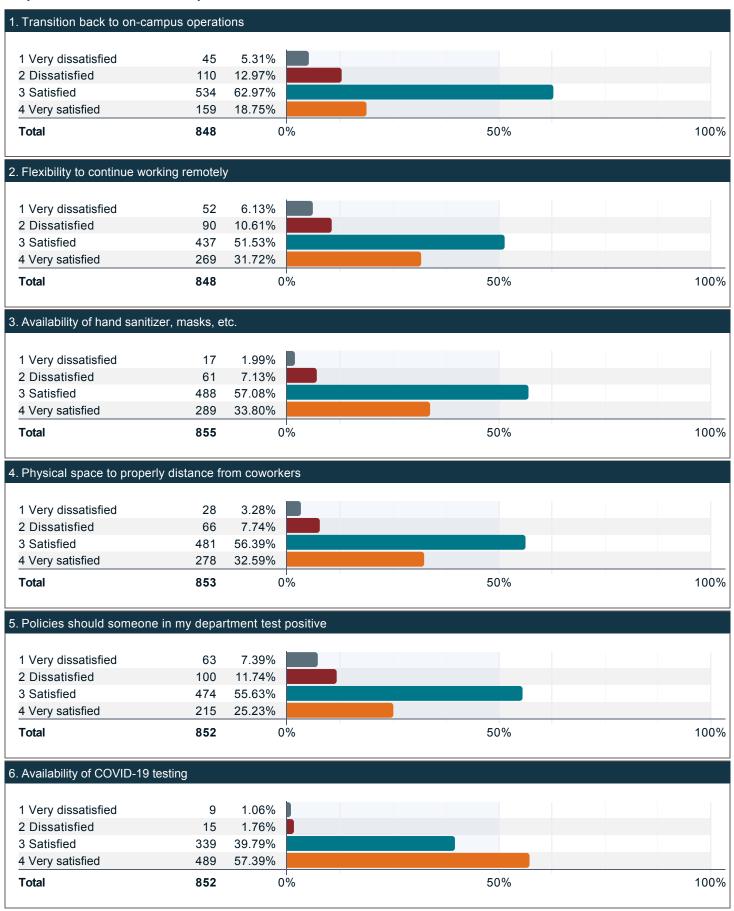

# With UofL's current in-person operations, to what extent are you satisfied with the following institutional responses to the COVID-19 pandemic?