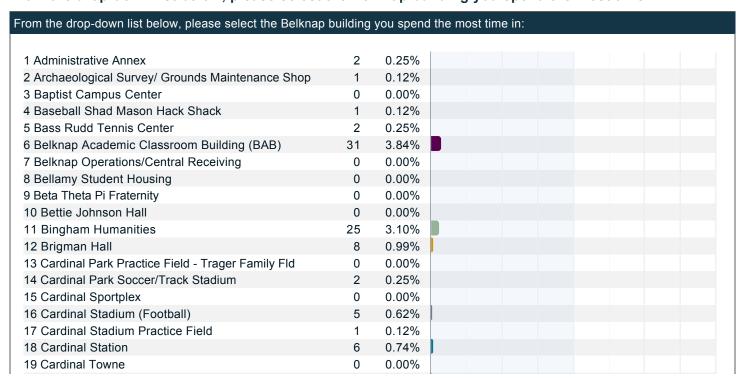

#### From the drop-down list below, please select the Belknap building you spend the most time in:

| 20 Center for Urban & Feanemia Beasarch CUED         | 4  | 0.500/ |   |  |  |
|------------------------------------------------------|----|--------|---|--|--|
| 20 Center for Urban & Economic Research - CUER       | 4  | 0.50%  |   |  |  |
| 21 Chemistry Building                                | 11 | 1.36%  |   |  |  |
| 22 Chi Omega Sorority                                | 0  | 0.00%  |   |  |  |
| 23 Child Development Center                          | 1  | 0.12%  |   |  |  |
| 24 Civil Engineering small bldg                      | 0  | 0.00%  |   |  |  |
| 25 College of Business - CBPA                        | 64 | 7.93%  |   |  |  |
| 26 College of Education - Porter Building            | 45 | 5.58%  |   |  |  |
| 27 Community Park Dorm                               | 0  | 0.00%  |   |  |  |
| 28 Cultural Center                                   | 0  | 0.00%  |   |  |  |
| 29 Davidson Hall                                     | 1  | 0.12%  |   |  |  |
| 30 Delta Zeta Sorority                               | 0  | 0.00%  |   |  |  |
| 31 Dougherty Hall                                    | 1  | 0.12%  |   |  |  |
| 32 Duthie Center                                     | 8  | 0.99%  |   |  |  |
| 33 East Lee St KI Lumber                             | 0  | 0.00%  |   |  |  |
| 34 Ekstrom Library                                   | 62 | 7.68%  |   |  |  |
| 35 Environmental Health & Safety Building - EHS      | 2  | 0.25%  |   |  |  |
| 36 Environmental Protection Service Center           | 0  | 0.00%  |   |  |  |
| 37 Ernst Hall                                        | 5  | 0.62%  |   |  |  |
| 38 Facilities Building - Football Training Complex   | 0  | 0.00%  |   |  |  |
| 39 Fairfax Building                                  | 24 | 2.97%  |   |  |  |
| 40 Floyd Street Parking Garage                       | 5  | 0.62%  |   |  |  |
| 41 Ford Hall                                         | 4  | 0.50%  |   |  |  |
| 42 Gardiner Hall                                     | 18 | 2.23%  |   |  |  |
| 43 Gottschalk Hall                                   | 8  | 0.99%  |   |  |  |
| 44 Grawemeyer Hall                                   | 22 | 2.73%  |   |  |  |
| 45 Grounds Services                                  | 0  | 0.00%  |   |  |  |
| 46 Honors House                                      | 0  | 0.00%  |   |  |  |
| 47 Houchens Building                                 | 40 | 4.96%  |   |  |  |
| 48 HPES/Studio Arts Building                         | 5  | 0.62%  |   |  |  |
| 49 Humana Gymnasium                                  | 0  | 0.00%  |   |  |  |
| 50 Institute for International Development           | 0  | 0.00%  |   |  |  |
| 51 Interfaith Center                                 | 0  | 0.00%  |   |  |  |
| 52 International Center                              | 5  | 0.62%  |   |  |  |
| 53 Inventory Control/Stockroom                       | 0  | 0.00%  |   |  |  |
| 54 JB Speed                                          | 22 | 2.73%  |   |  |  |
| 55 Johnston Scholar House                            | 0  | 0.00%  |   |  |  |
| 56 Jouett Hall                                       | 4  | 0.50%  |   |  |  |
| 57 Kentucky Trailer                                  | 0  | 0.00%  | J |  |  |
| 58 Kurz Hall                                         | 1  | 0.12%  |   |  |  |
| 59 Kurz Visitors Center                              | 0  | 0.00%  |   |  |  |
| 60 LaCrosse Stadium                                  | 0  | 0.00%  |   |  |  |
| 61 Lambda Chi Alpha Fraternity                       | 0  | 0.00%  |   |  |  |
| 62 Law School - Wyatt Hall                           | 14 | 1.73%  |   |  |  |
| 63 Lee Street Building                               | 2  | 0.25%  |   |  |  |
| 64 Life Sciences                                     | 16 | 1.98%  |   |  |  |
| 65 Louisville Hall Dorm                              | 0  | 0.00%  |   |  |  |
| 66 Lutz Hall                                         | 12 | 1.49%  |   |  |  |
|                                                      |    |        |   |  |  |
| 67 Marshall Center                                   | 0  | 0.00%  |   |  |  |
| 68 McCandless Hall - SPI<br>69 McDonald Soccer Field | 2  | 0.25%  |   |  |  |
|                                                      | 0  | 0.00%  |   |  |  |
| 70 Mech/Elec Elec Trailor                            | 0  | 0.00%  |   |  |  |
| 71 Mech/Elec Office Trailor                          | 0  | 0.00%  |   |  |  |
| 72 Mechanical/Electrical Services                    | 2  | 0.25%  |   |  |  |
| 73 Miller Hall Dorm                                  | 0  | 0.00%  |   |  |  |
| 74 Minardi Hall Dorm                                 | 0  | 0.00%  |   |  |  |
| 75 MITC - Miller Information Technology Center       | 57 | 7.06%  |   |  |  |