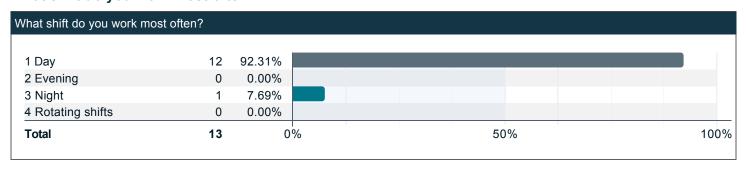

ospital                                                         | 1  | 0.22%  |  |
| 44 University Hospital                                                 | 1  | 0.22%  |  |
| 44 UofL Health – University Hospital                                   | 1  | 0.22%  |  |
| 44 UofL Hospital                                                       | 1  | 0.22%  |  |
|                                                                        |    |        |  |

#### From the drop-down list below, please select the Shelby Campus building you spend the most time in:



#### Please rate the level of quality of each of the following in the building you primarily work in:









#### Read each of the following statements and indicate your level of agreement.







#### What shift do you work most often?



#### As a part-time faculty member or adjunct, which of the following best describes your situation?



#### Currently, where are you primarily working?



#### As a result of the COVID-19 pandemic, please indicate the extent to which you:



Rate the extent to which each of the following has been a source of stress for you during the COVID-19 pandemic:





| Rate the extent to which each of the following has been a source of stress for you during the COVID-19 pandemic: (continued) |
|------------------------------------------------------------------------------------------------------------------------------|
|                                                                                                                              |
|