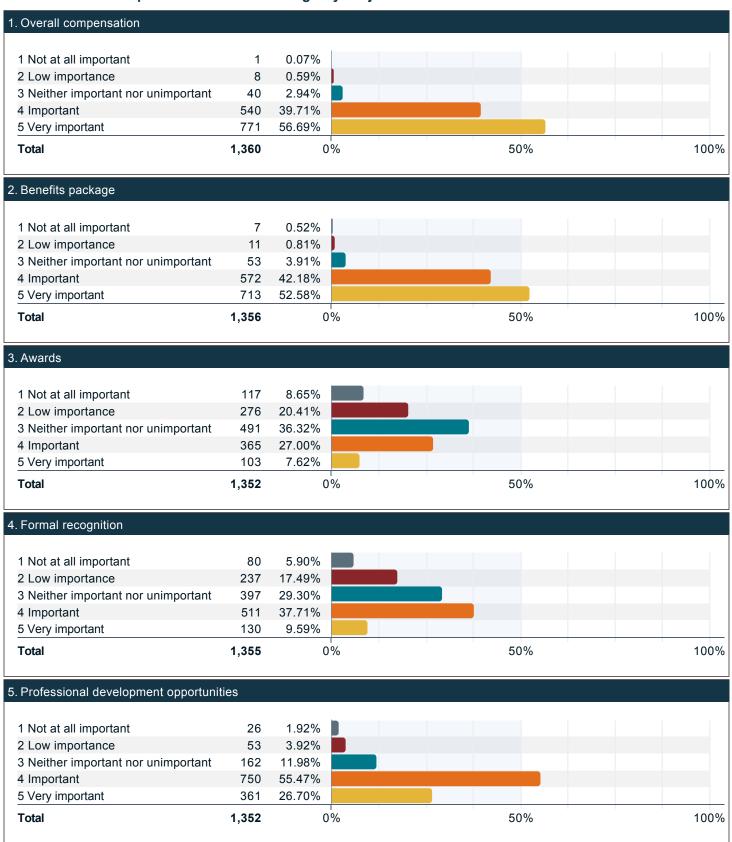

#### Rate the level of importance of the following to your job satisfaction:

459

1,350

34.00%

0%

5 Very important

Total

100%