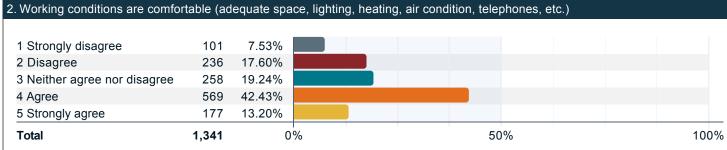

#### Read each of the following statements and indicate your level of agreement.