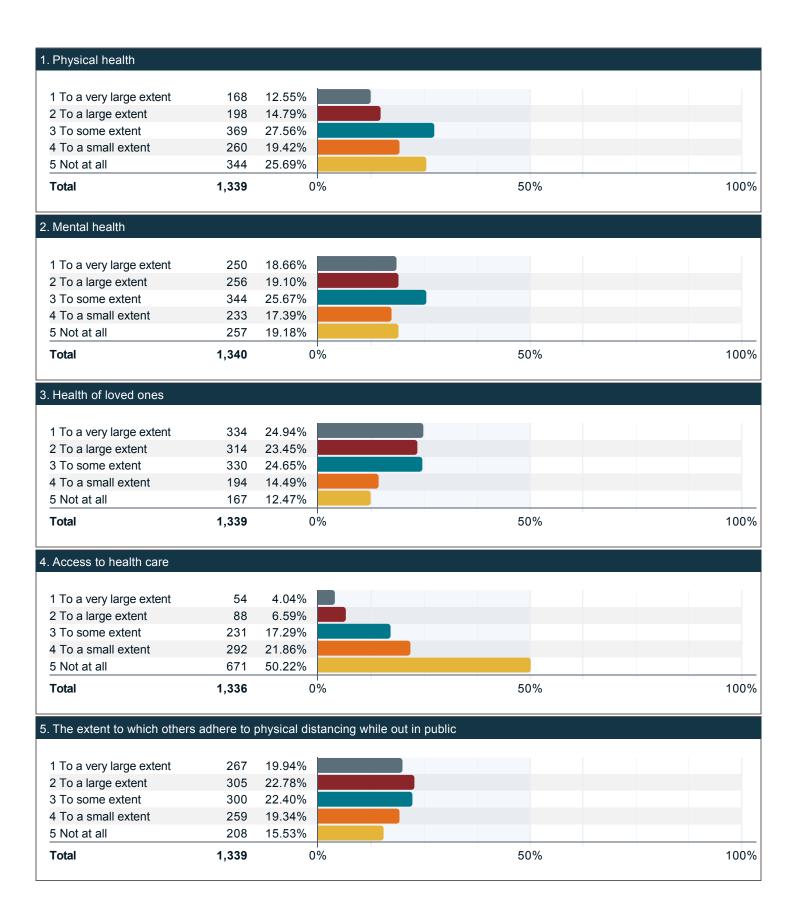

#### As a result of the COVID-19 pandemic, please indicate the extent to which you:

Rate the extent to which each of the following has been a source of stress for you during the COVID-19 pandemic:

| Rate the extent to which each of the following has been a source of stress for you during the COVID-19 pandemic: (continued) |
|------------------------------------------------------------------------------------------------------------------------------|
|                                                                                                                              |
|                                                                                                                              |
|                                                                                                                              |
|                                                                                                                              |
|                                                                                                                              |
|                                                                                                                              |
|                                                                                                                              |
|                                                                                                                              |
|                                                                                                                              |
|                                                                                                                              |
|                                                                                                                              |
|                                                                                                                              |
|                                                                                                                              |
|                                                                                                                              |
|                                                                                                                              |
|                                                                                                                              |
|                                                                                                                              |
|                                                                                                                              |
|                                                                                                                              |
|                                                                                                                              |