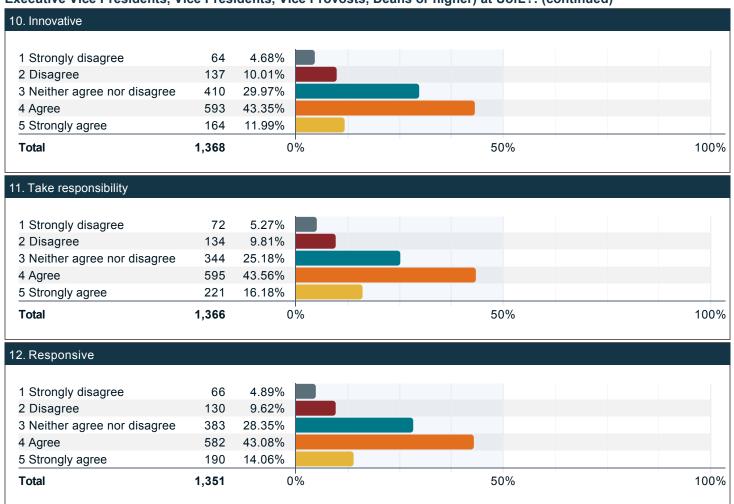

To what extent do you agree with the following characteristics of the current senior leadership (President, Provost, Executive Vice Presidents, Vice Presidents, Vice Provosts, Deans or higher) at UofL?: (continued)