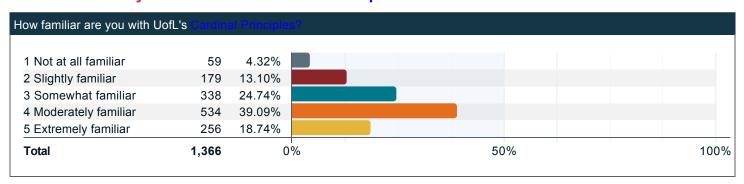

## How familiar are you with UofL's Cardinal Principles?

584

341

1,376

42.44%

24.78%

0%

50%