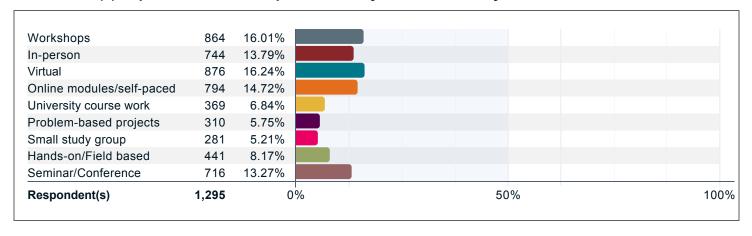

#### What format(s) of professional development delivery methods would you like at UofL?