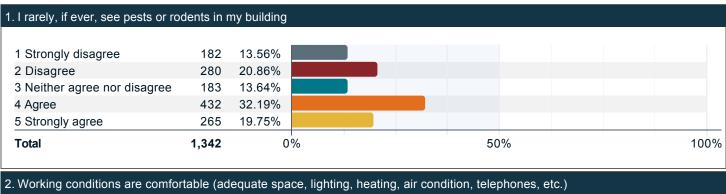

#### Read each of the following statements and indicate your level of agreement.