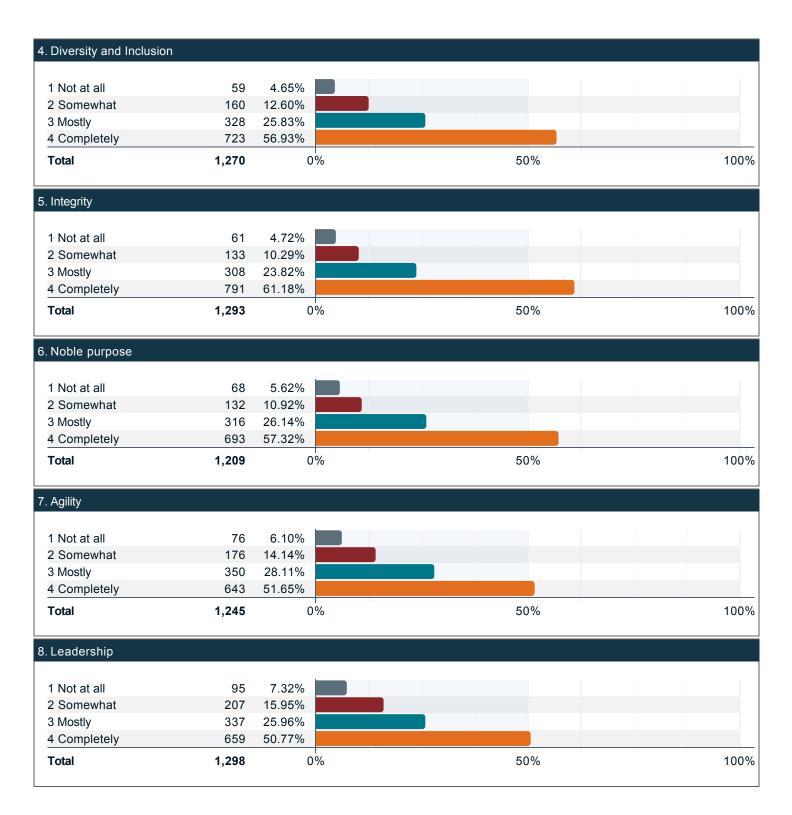

# How well is your direct supervisor (the person who completes your annual evaluation) living up to the Cardinal Principles?

How well are your colleagues (other employees in your department/unit) living up to the Cardinal Principles?

#### How well am I living up to the Cardinal Principles?