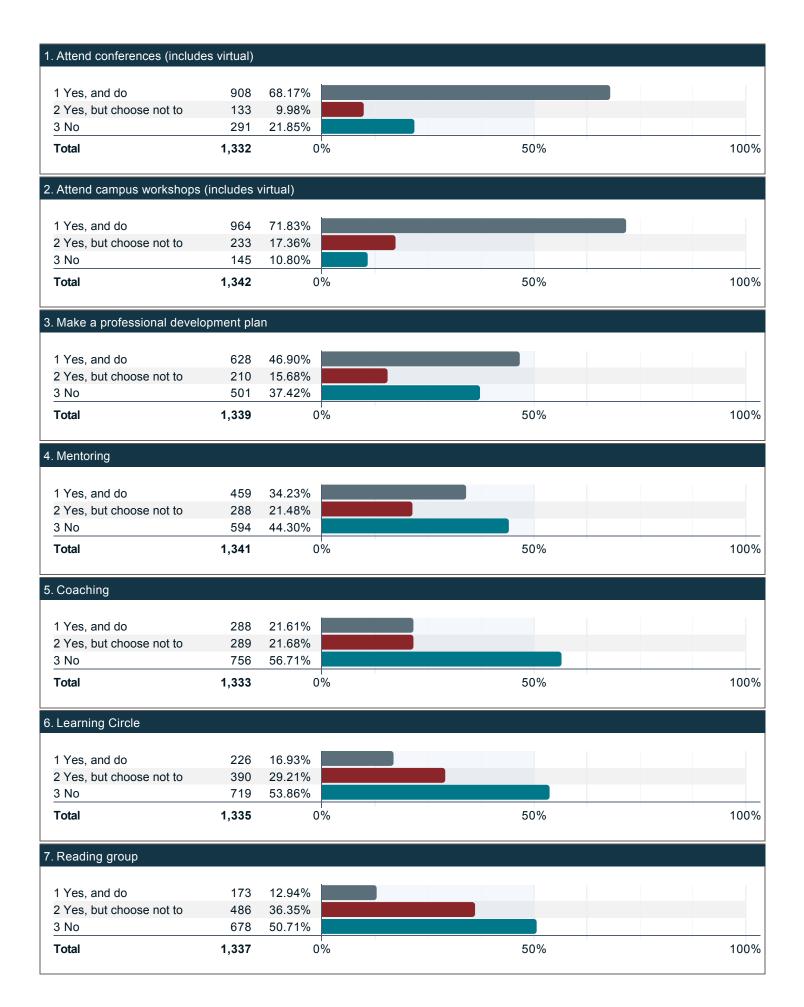

#### Read each of the following statements and indicate your level of agreement.

Do you have opportunities to do any of the following professional development?

#### Do you have opportunities to do any of the following professional development? (continued)