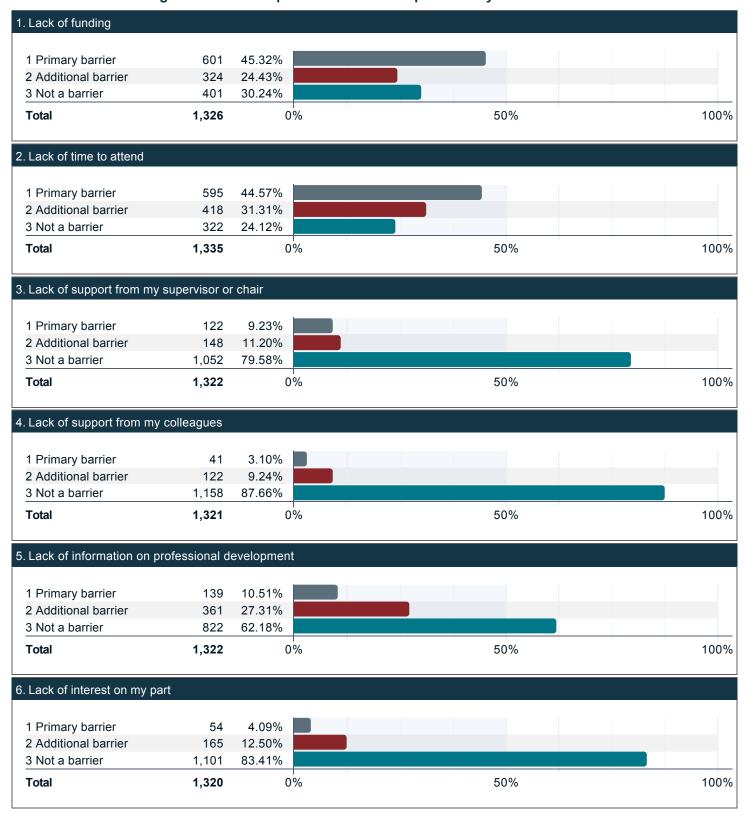

developed, please rate how well the university is working towards the following themes: (continued)



Please rate the following university benefits:





#### Please rate the following university benefits: (continued)

#### Rate the level of importance of the following to your job satisfaction:





459

1,350

34.00%

0%

5 Very important

Total

100%

50%

#### Read each of the following statements and indicate your level of agreement.



Do you have opportunities to do any of the following professional development?





#### Do you have opportunities to do any of the following professional development? (continued)



#### What format(s) of professional development delivery methods would you like at UofL?



#### Which of the following are barriers to professional development for you?



#### Read each of the following statements and indicate your level of agreement.



#### From the drop-down list below, please select the Belknap building you spend the most time in:



| 20 Center for Urban & Feanemia Beasarch CUED         | 4  | 0.500/ |   |  |  |
|------------------------------------------------------|----|--------|---|--|--|
| 20 Center for Urban & Economic Research - CUER       | 4  | 0.50%  |   |  |  |
| 21 Chemistry Building                                | 11 | 1.36%  |   |  |  |
| 22 Chi Omega Sorority                                | 0  | 0.00%  |   |  |  |
| 23 Child Development Center                          | 1  | 0.12%  |   |  |  |
| 24 Civil Engineering small bldg                      | 0  | 0.00%  |   |  |  |
| 25 College of Business - CBPA