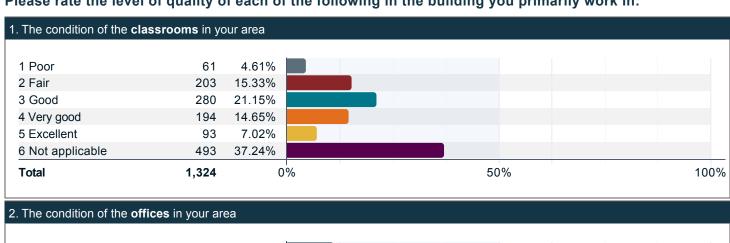

#### Please rate the level of quality of each of the following in the building you primarily work in: