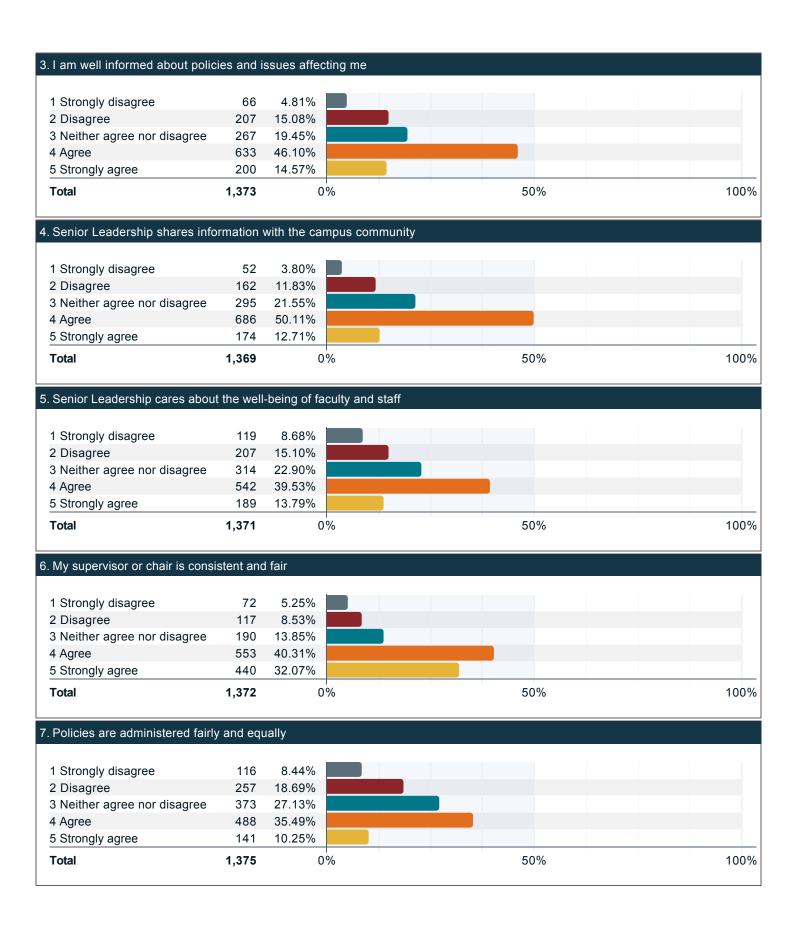

#### Read each of the following statements and indicate your level of agreement: (continued)