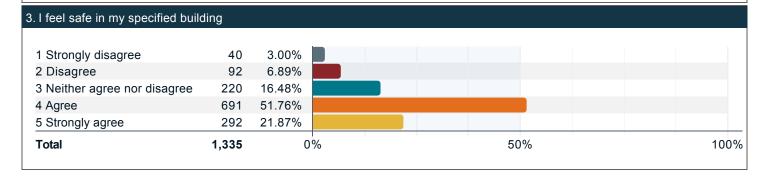

#### Read each of the following statements and indicate your level of agreement.