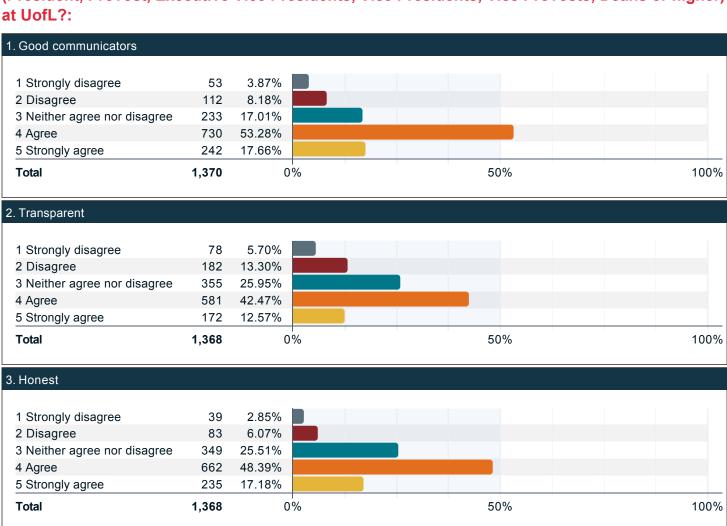

# From the list below, please select the best communication method(s) for you to receive important UofL information from UofL Leadership:

To what extent do you agree with the following characteristics of the current senior leadership (President, Provost, Executive Vice Presidents, Vice Presidents, Vice Provosts, Deans or higher) at Hofl ?: