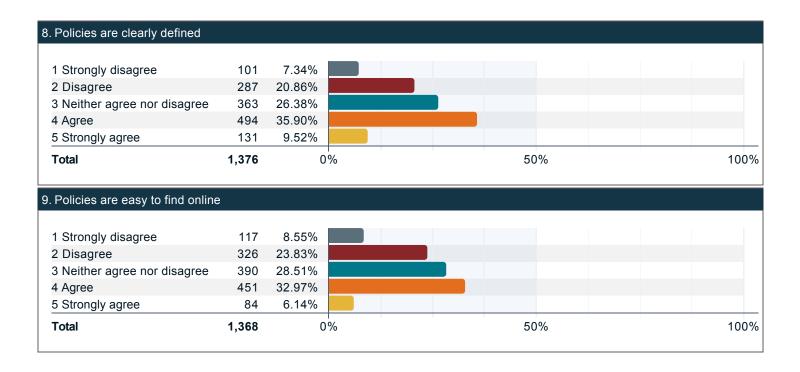

#### Read each of the following statements and indicate your level of agreement: (continued)