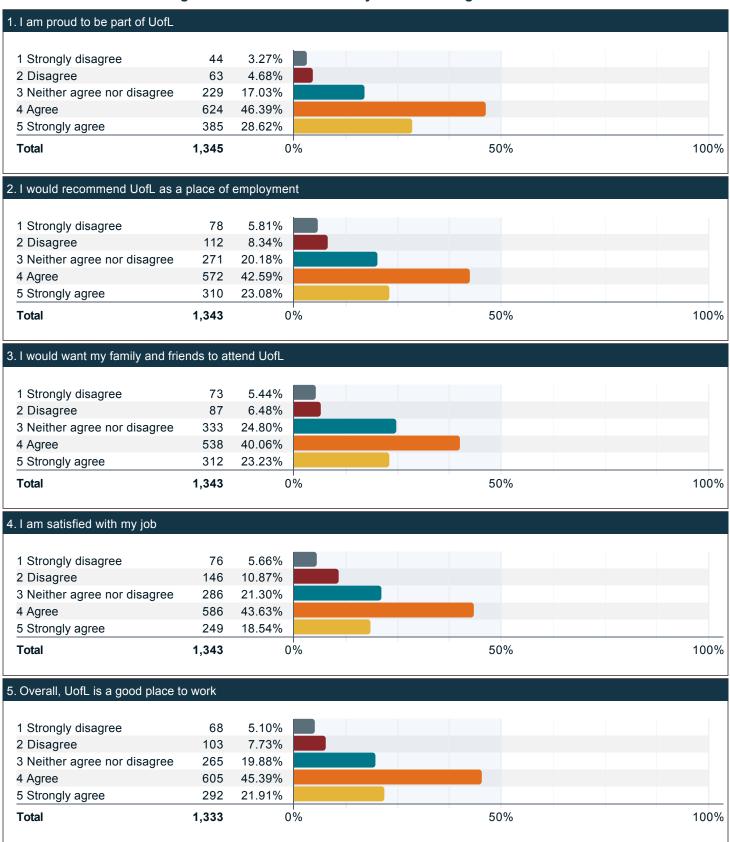

#### Read each of the following statements and indicate your level of agreement.