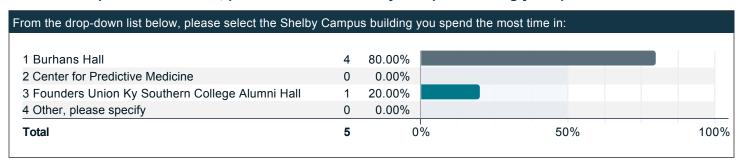

#### From the drop-down list below, please select the Shelby Campus building you spend the most time in: