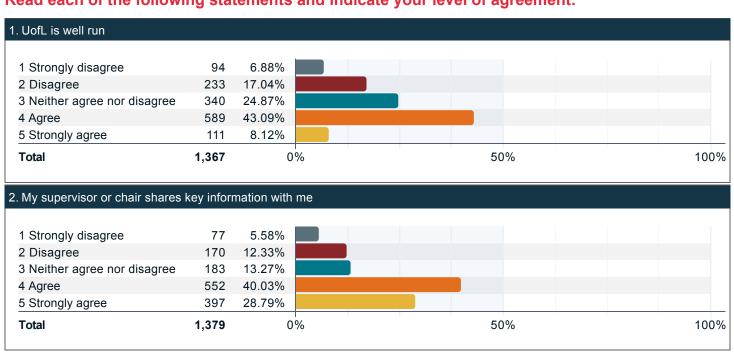

#### Read each of the following statements and indicate your level of agreement: