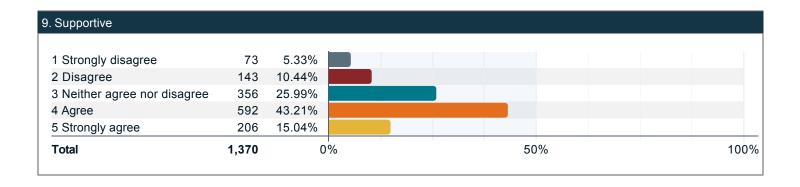

To what extent do you agree with the following characteristics of the current senior leadership (President, Provost, Executive Vice Presidents, Vice Presidents, Vice Provosts, Deans or higher) at UofL?: (continued)