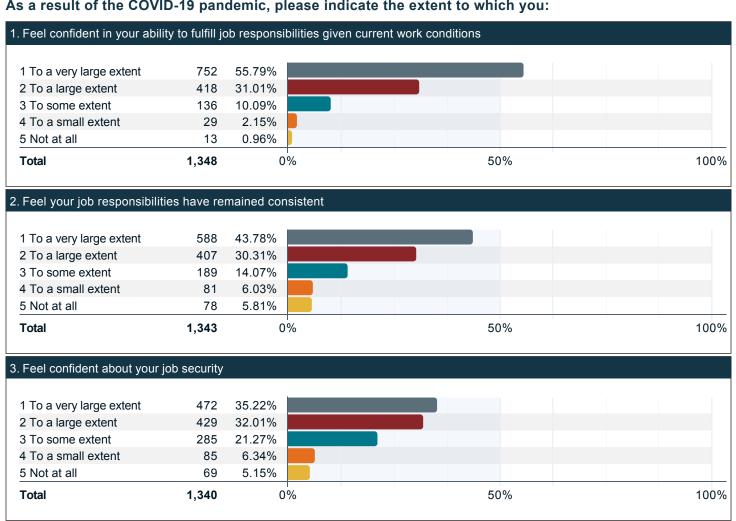

#### As a result of the COVID-19 pandemic, please indicate the extent to which you:

Rate the extent to which each of the following has been a source of stress for you during the COVID-19 pandemic:

| Rate the extent to which each of the following has been a source of stress for you during the COVID-19 pandemic: (continued) |
|------------------------------------------------------------------------------------------------------------------------------|
|                                                                                                                              |
|                                                                                                                              |
|                                                                                                                              |
|                                                                                                                              |
|                                                                                                                              |
|                                                                                                                              |
|                                                                                                                              |
|                                                                                                                              |
|                                                                                                                              |
|                                                                                                                              |
|                                                                                                                              |
|                                                                                                                              |
|                                                                                                                              |
|                                                                                                                              |
|                                                                                                                              |
|                                                                                                                              |
|                                                                                                                              |
|                                                                                                                              |
|                                                                                                                              |
|                                                                                                                              |