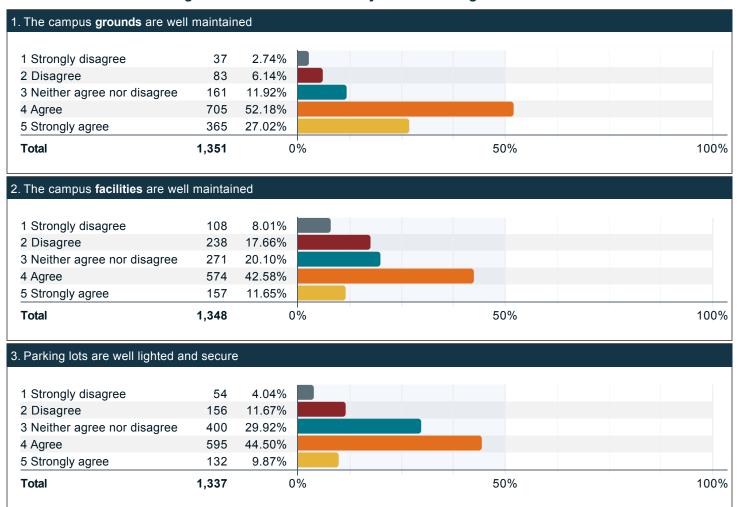

#### Please rate the level of quality of each of the following in the building you primarily work in: