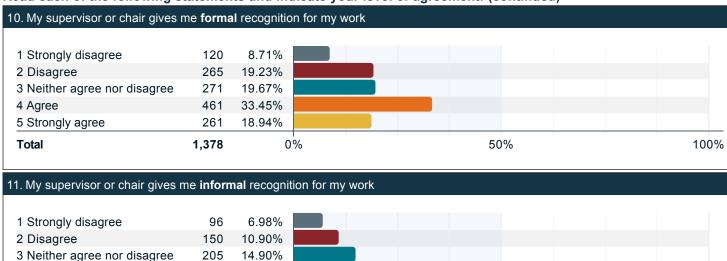

#### Read each of the following statements and indicate your level of agreement.

Do you have opportunities to do any of the following professional development?