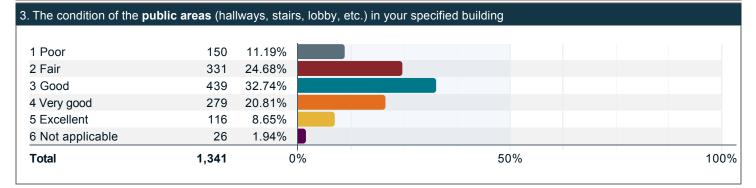

#### Please rate the level of quality of each of the following in the building you primarily work in: