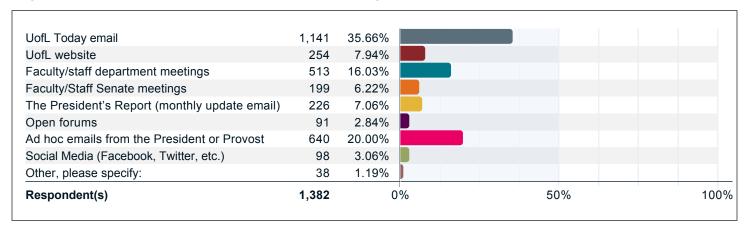

# From the list below, please select the best communication method(s) for you to receive important UofL information from UofL Leadership:

To what extent do you agree with the following characteristics of the current senior leadership (President, Provost, Executive Vice Presidents, Vice Presidents, Vice Provosts, Deans or higher) at Hofl ?: