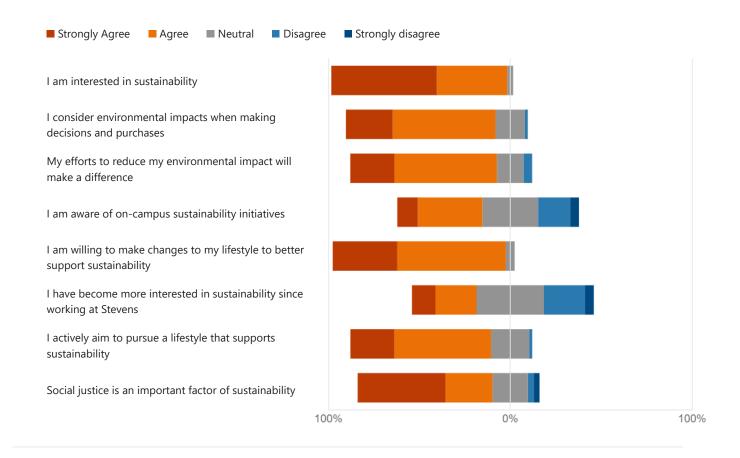

5. Select your level of agreement with the following statements. (0 point)

6. Which of the following motivates you to engage in sustainable behaviors? (Select all that (0 apply)
point)

7. Sustainability strives for a balance between the environment, the economy, and social equity. Do you believe Stevens places equal value on each of these aspects?

(0 point)

8. Select your level of agreement with the following statements. (0 point)

9. How important was Stevens' sustainability reputation in your decision to work at Stevens? (0 (1 being not important and 5 being very important).point)