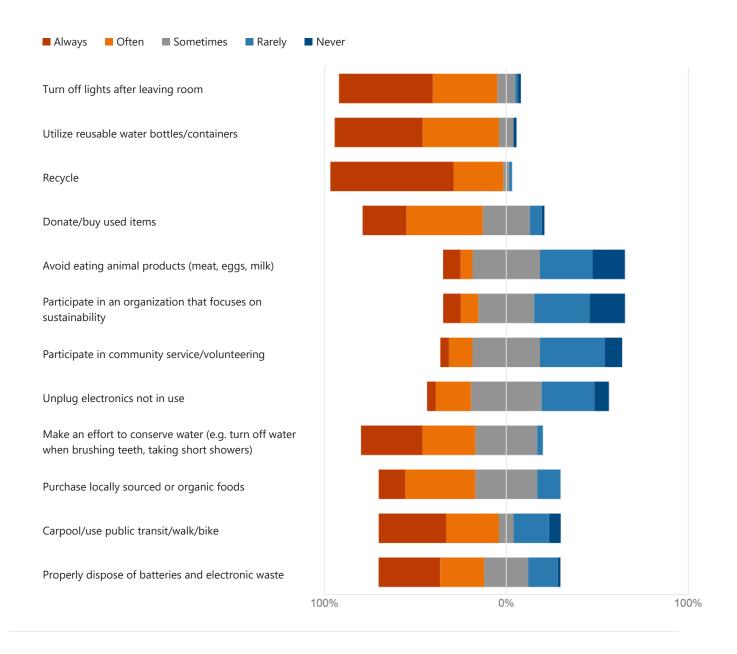

2. For how many years have you been employed at Stevens? (Round to nearest year) (0 point)

3. With which category(ies) do you identify? (Select all that apply) (0 point)

4. How often do you perform the following? (0 point)