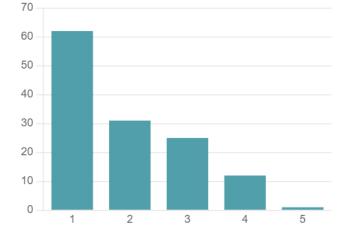

(0 point)

8. Select your level of agreement with the following statements. (0 point)

9. How important was Stevens' sustainability reputation in your decision to work at Stevens? (0 (1 being not important and 5 being very important).point)

1.94 Average Rating