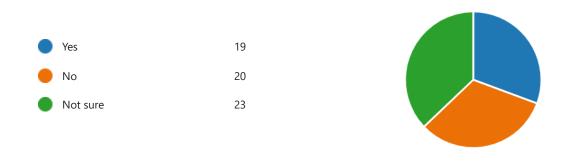

5. Select your level of agreement with the following statements. (0 point)

6. Which of the following motivates you to engage in sustainable behaviors? (Select all that (0 apply)
point)

7. Sustainability strives for a balance between the environment, the economy, and social equity. Do you believe Stevens places equal value on each of these aspects?

(0 point)

8. Select your level of agreement with the following statements. (0 point)

9. How important was Stevens' sustainability reputation in your decision to work at Stevens? (0 (1 being not important and 5 being very important).point)