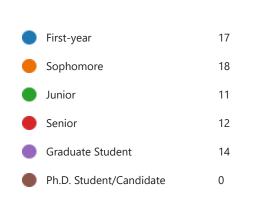

# Spring 2022 Student Sustainability Culture Assessment

| 131<br>Responses                                                        | 06:35<br>Average time to complete                                                                                                                                                                                                                                                                                                                                                                                                                                                                                                                                                                                                                                                                                                                                                                                                                                                                                                                                                                                                                                                                                                                                                                                                                                                                                                                                                                                                                                                                                                                                                                                                                                                                                                                                                                                                                                                                                                                                                                                                                                                                                              | Active<br><sub>Status</sub>                                                                                                                                                     |  |  |
|-------------------------------------------------------------------------|--------------------------------------------------------------------------------------------------------------------------------------------------------------------------------------------------------------------------------------------------------------------------------------------------------------------------------------------------------------------------------------------------------------------------------------------------------------------------------------------------------------------------------------------------------------------------------------------------------------------------------------------------------------------------------------------------------------------------------------------------------------------------------------------------------------------------------------------------------------------------------------------------------------------------------------------------------------------------------------------------------------------------------------------------------------------------------------------------------------------------------------------------------------------------------------------------------------------------------------------------------------------------------------------------------------------------------------------------------------------------------------------------------------------------------------------------------------------------------------------------------------------------------------------------------------------------------------------------------------------------------------------------------------------------------------------------------------------------------------------------------------------------------------------------------------------------------------------------------------------------------------------------------------------------------------------------------------------------------------------------------------------------------------------------------------------------------------------------------------------------------|---------------------------------------------------------------------------------------------------------------------------------------------------------------------------------|--|--|
| 1. What is your current class st                                        | tanding? (0 point)                                                                                                                                                                                                                                                                                                                                                                                                                                                                                                                                                                                                                                                                                                                                                                                                                                                                                                                                                                                                                                                                                                                                                                                                                                                                                                                                                                                                                                                                                                                                                                                                                                                                                                                                                                                                                                                                                                                                                                                                                                                                                                             |                                                                                                                                                                                 |  |  |
| Freshman                                                                | 28                                                                                                                                                                                                                                                                                                                                                                                                                                                                                                                                                                                                                                                                                                                                                                                                                                                                                                                                                                                                                                                                                                                                                                                                                                                                                                                                                                                                                                                                                                                                                                                                                                                                                                                                                                                                                                                                                                                                                                                                                                                                                                                             |                                                                                                                                                                                 |  |  |
| Sophomore                                                               | 48                                                                                                                                                                                                                                                                                                                                                                                                                                                                                                                                                                                                                                                                                                                                                                                                                                                                                                                                                                                                                                                                                                                                                                                                                                                                                                                                                                                                                                                                                                                                                                                                                                                                                                                                                                                                                                                                                                                                                                                                                                                                                                                             |                                                                                                                                                                                 |  |  |
| Junior                                                                  | 27                                                                                                                                                                                                                                                                                                                                                                                                                                                                                                                                                                                                                                                                                                                                                                                                                                                                                                                                                                                                                                                                                                                                                                                                                                                                                                                                                                                                                                                                                                                                                                                                                                                                                                                                                                                                                                                                                                                                                                                                                                                                                                                             |                                                                                                                                                                                 |  |  |
| Senior                                                                  | 18                                                                                                                                                                                                                                                                                                                                                                                                                                                                                                                                                                                                                                                                                                                                                                                                                                                                                                                                                                                                                                                                                                                                                                                                                                                                                                                                                                                                                                                                                                                                                                                                                                                                                                                                                                                                                                                                                                                                                                                                                                                                                                                             |                                                                                                                                                                                 |  |  |
| Graduate student                                                        | 10                                                                                                                                                                                                                                                                                                                                                                                                                                                                                                                                                                                                                                                                                                                                                                                                                                                                                                                                                                                                                                                                                                                                                                                                                                                                                                                                                                                                                                                                                                                                                                                                                                                                                                                                                                                                                                                                                                                                                                                                                                                                                                                             |                                                                                                                                                                                 |  |  |
| 2. What is your major/field of s                                        | Lat                                                                                                                                                                                                                                                                                                                                                                                                                                                                                                                                                                                                                                                                                                                                                                                                                                                                                                                                                                                                                                                                                                                                                                                                                                                                                                                                                                                                                                                                                                                                                                                                                                                                                                                                                                                                                                                                                                                                                                                                                                                                                                                            | test Responses<br>nedical Enginnering"                                                                                                                                          |  |  |
| Responses                                                               | "C                                                                                                                                                                                                                                                                                                                                                                                                                                                                                                                                                                                                                                                                                                                                                                                                                                                                                                                                                                                                                                                                                                                                                                                                                                                                                                                                                                                                                                                                                                                                                                                                                                                                                                                                                                                                                                                                                                                                                                                                                                                                                                                             | "Civil Engineering"                                                                                                                                                             |  |  |
|                                                                         | "Mech                                                                                                                                                                                                                                                                                                                                                                                                                                                                                                                                                                                                                                                                                                                                                                                                                                                                                                                                                                                                                                                                                                                                                                                                                                                                                                                                                                                                                                                                                                                                                                                                                                                                                                                                                                                                                                                                                                                                                                                                                                                                                                                          | nanical Engineering"                                                                                                                                                            |  |  |
| 28 respondents (21%) answered Mechanical Engineering for this question. |                                                                                                                                                                                                                                                                                                                                                                                                                                                                                                                                                                                                                                                                                                                                                                                                                                                                                                                                                                                                                                                                                                                                                                                                                                                                                                                                                                                                                                                                                                                                                                                                                                                                                                                                                                                                                                                                                                                                                                                                                                                                                                                                |                                                                                                                                                                                 |  |  |
| Industrial Engineering<br>Naval Engineering<br>Mech engineering Bio     | mputer Engineering Engineering Engineering Engineering Contract Engineering Contract Engineering Contract Engineering Engineering Contract Engineering | cal Biology Civil Engineering<br>ering Management<br>Master of Engine<br>Engineering in Engi<br>mputer Science Environmental Engi<br>Chemical Engineering Financial Engineering |  |  |