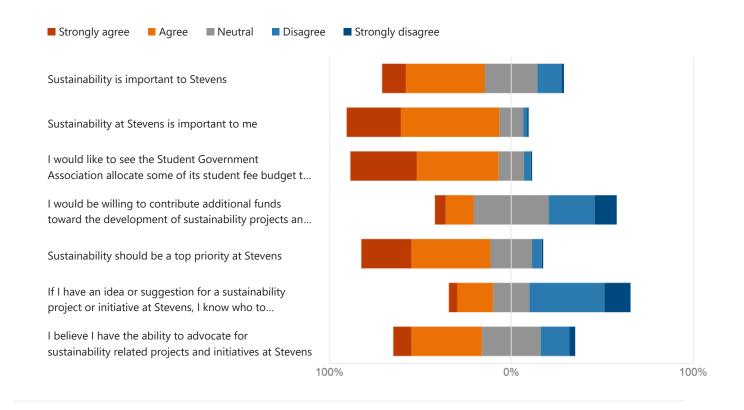

5. Select your level of agreement with the following statements. (0 point)

6. Which of the following motivates you to engage in sustainable behaviors? (Select all that (0 apply)
point)

7. Sustainability strives for a balance between the environment, the economy, and social equity. Do you believe Stevens places equal value on each of these aspects?

(0 point)

8. Select your level of agreement with the following statements. (0 point)

9. How important was Stevens' sustainability reputation in your decision to work at Stevens? (0 (1 being not important and 5 being very important).point)