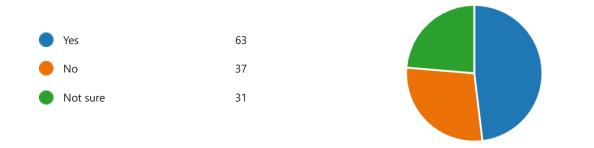

5. Select your level of agreement with the following statements. (0 point)

6. Which of the following motivates you to engage in sustainable behaviors? (Select all that (0 apply)
point)

7. Sustainability strives for a balance between the environment, the economy, and social equity. Do you believe Stevens places equal value on each of these aspects?

(0 point)

8. Select your level of agreement with the following statements. (0 point)

9. How important was Stevens' sustainability reputation in your decision to work at Stevens? (0 (1 being not important and 5 being very important).point)