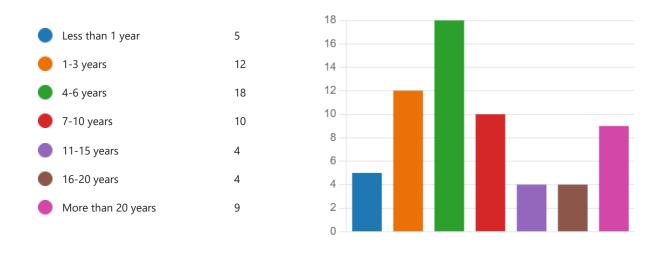

2. For how many years have you been employed at Stevens? (Round to nearest year) (0 point)

3. With which category(ies) do you identify? (Select all that apply) (0 point)

4. How often do you perform the following? (0 point)