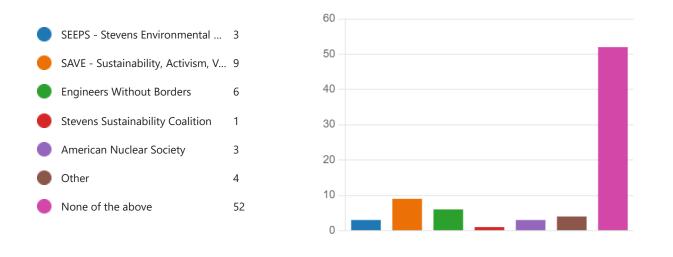

4. How often do you perform the following? (0 point)

5. With which of the following sustainability-focused Stevens organizations do you participate? (Select all that apply)

(0 point)

6. Select your level of agreement with the following statements. (0 point)