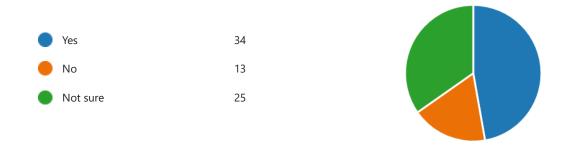

7. Which of the following motivates you to engage in sustainable behaviors? (Select all that (0 apply) point)

8. Sustainability strives for a balance between the environment, the economy, and social (0 equity. Do you believe Stevens places equal value on each of these aspects? point)