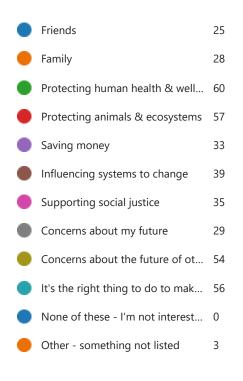

7. Which of the following motivates you to engage in sustainable behaviors? (Select all that (0 apply) point)

8. Sustainability strives for a balance between the environment, the economy, and social (0 equity. Do you believe Stevens places equal value on each of these aspects? point)