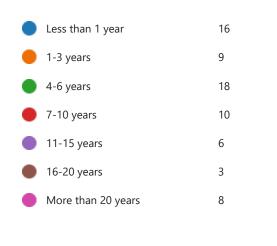

3. For how many years have you been employed at Stevens? (Round to nearest year) (0 point)

4. How often do you perform the following? (0 point)

5. Select your level of agreement with the following statements. (0 point)