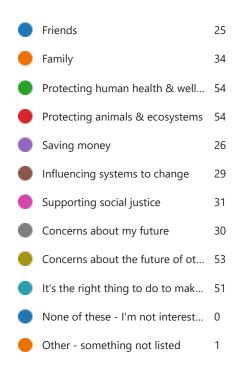

5. Select your level of agreement with the following statements. (0 point)

6. Which of the following motivates you to engage in sustainable behaviors? (Select all that (0 apply)
point)

7. Sustainability strives for a balance between the environment, the economy, and social equity. Do you believe Stevens places equal value on each of these aspects?