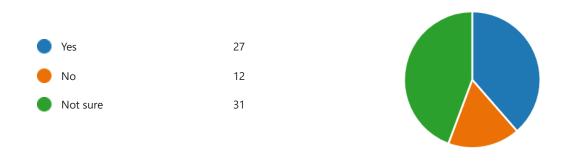

5. Select your level of agreement with the following statements. (0 point)

6. Which of the following motivates you to engage in sustainable behaviors? (Select all that (0 apply)
point)

7. Sustainability strives for a balance between the environment, the economy, and social equity. Do you believe Stevens places equal value on each of these aspects?

(0 point)

8. Select your level of agreement with the following statements. (0 point)

9. How important was Stevens' sustainability reputation in your decision to work at Stevens? (0 (1 being not important and 5 being very important).point)