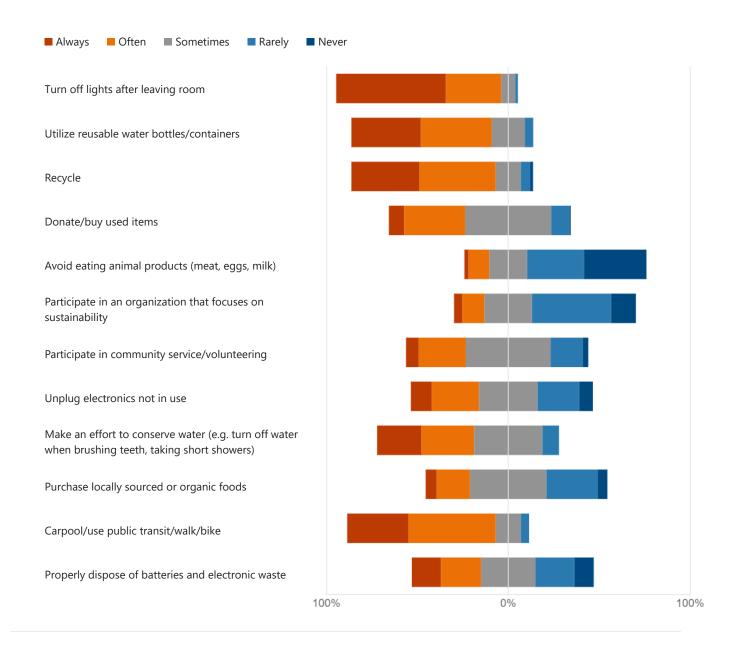

2. For how many years have you been employed at Stevens? (Round to nearest year) (0 point)

3. With which category(ies) do you identify? (Select all that apply) (0 point)

4. How often do you perform the following? (0 point)