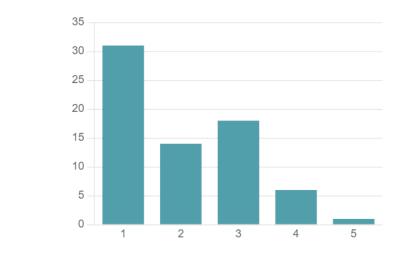

(0 point)

8. Select your level of agreement with the following statements. (0 point)

9. How important was Stevens' sustainability reputation in your decision to work at Stevens? (0 (1 being not important and 5 being very important).point)

1.94 Average Rating