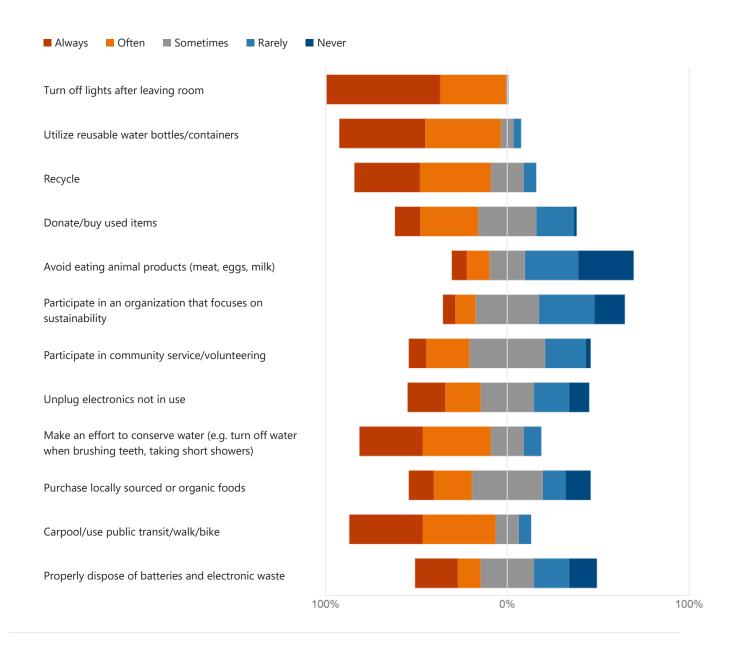

4. How often do you perform the following? (0 point)

5. With which of the following sustainability-focused Stevens organizations do you participate? (Select all that apply)

(0 point)

6. Select your level of agreement with the following statements. (0 point)