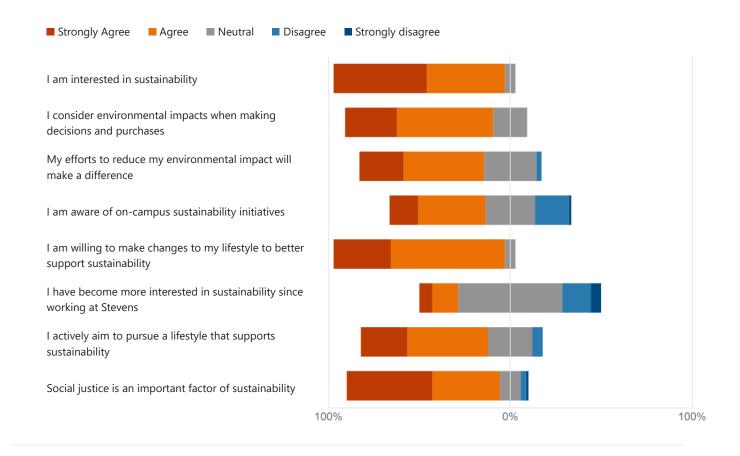

9. Select your level of agreement with the following statements. (0 point)

10. How important was Stevens' sustainability reputation in your decision to attend Stevens?(0(1 being not important and 5 being very important)point)