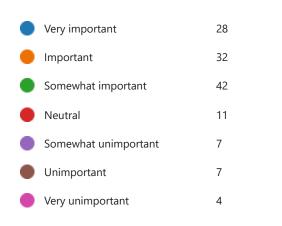

(0 point)

8. Select your level of agreement with the following statements. (0 point)

9. How important was Stevens' sustainability reputation in your decision to work at Stevens? (0 (1 being not important and 5 being very important).point)

1.94 Average Rating