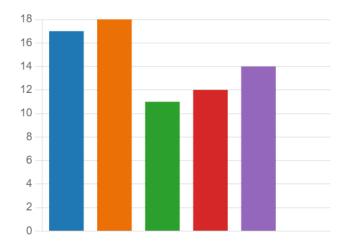

# Spring 2022 Student Sustainability Culture Assessment

| 131<br>Responses                                                        | 06:35<br>Average time to complete                                                                                                                                                                                                                                                                                                                                                                                                                                                                                                                                                                                                                                                                                                                                                                                                                                                                                                                                                                                                                                                                                                                                                                                                                                                                                                                                                                                                                                                                                                                                                                                                                                                                                                                                                                                                                                                                                                                                                                                                                                                                                              | Active<br><sub>Status</sub>                                                                                                                                                     |  |  |
|-------------------------------------------------------------------------|--------------------------------------------------------------------------------------------------------------------------------------------------------------------------------------------------------------------------------------------------------------------------------------------------------------------------------------------------------------------------------------------------------------------------------------------------------------------------------------------------------------------------------------------------------------------------------------------------------------------------------------------------------------------------------------------------------------------------------------------------------------------------------------------------------------------------------------------------------------------------------------------------------------------------------------------------------------------------------------------------------------------------------------------------------------------------------------------------------------------------------------------------------------------------------------------------------------------------------------------------------------------------------------------------------------------------------------------------------------------------------------------------------------------------------------------------------------------------------------------------------------------------------------------------------------------------------------------------------------------------------------------------------------------------------------------------------------------------------------------------------------------------------------------------------------------------------------------------------------------------------------------------------------------------------------------------------------------------------------------------------------------------------------------------------------------------------------------------------------------------------|---------------------------------------------------------------------------------------------------------------------------------------------------------------------------------|--|--|
| 1. What is your current class st                                        | tanding? (0 point)                                                                                                                                                                                                                                                                                                                                                                                                                                                                                                                                                                                                                                                                                                                                                                                                                                                                                                                                                                                                                                                                                                                                                                                                                                                                                                                                                                                                                                                                                                                                                                                                                                                                                                                                                                                                                                                                                                                                                                                                                                                                                                             |                                                                                                                                                                                 |  |  |
| Freshman                                                                | 28                                                                                                                                                                                                                                                                                                                                                                                                                                                                                                                                                                                                                                                                                                                                                                                                                                                                                                                                                                                                                                                                                                                                                                                                                                                                                                                                                                                                                                                                                                                                                                                                                                                                                                                                                                                                                                                                                                                                                                                                                                                                                                                             |                                                                                                                                                                                 |  |  |
| Sophomore                                                               | 48                                                                                                                                                                                                                                                                                                                                                                                                                                                                                                                                                                                                                                                                                                                                                                                                                                                                                                                                                                                                                                                                                                                                                                                                                                                                                                                                                                                                                                                                                                                                                                                                                                                                                                                                                                                                                                                                                                                                                                                                                                                                                                                             |                                                                                                                                                                                 |  |  |
| Junior                                                                  | 27                                                                                                                                                                                                                                                                                                                                                                                                                                                                                                                                                                                                                                                                                                                                                                                                                                                                                                                                                                                                                                                                                                                                                                                                                                                                                                                                                                                                                                                                                                                                                                                                                                                                                                                                                                                                                                                                                                                                                                                                                                                                                                                             |                                                                                                                                                                                 |  |  |
| Senior                                                                  | 18                                                                                                                                                                                                                                                                                                                                                                                                                                                                                                                                                                                                                                                                                                                                                                                                                                                                                                                                                                                                                                                                                                                                                                                                                                                                                                                                                                                                                                                                                                                                                                                                                                                                                                                                                                                                                                                                                                                                                                                                                                                                                                                             |                                                                                                                                                                                 |  |  |
| Graduate student                                                        | 10                                                                                                                                                                                                                                                                                                                                                                                                                                                                                                                                                                                                                                                                                                                                                                                                                                                                                                                                                                                                                                                                                                                                                                                                                                                                                                                                                                                                                                                                                                                                                                                                                                                                                                                                                                                                                                                                                                                                                                                                                                                                                                                             |                                                                                                                                                                                 |  |  |
| 2. What is your major/field of s                                        | Lat                                                                                                                                                                                                                                                                                                                                                                                                                                                                                                                                                                                                                                                                                                                                                                                                                                                                                                                                                                                                                                                                                                                                                                                                                                                                                                                                                                                                                                                                                                                                                                                                                                                                                                                                                                                                                                                                                                                                                                                                                                                                                                                            | test Responses<br>nedical Enginnering"                                                                                                                                          |  |  |
| Responses                                                               | "C                                                                                                                                                                                                                                                                                                                                                                                                                                                                                                                                                                                                                                                                                                                                                                                                                                                                                                                                                                                                                                                                                                                                                                                                                                                                                                                                                                                                                                                                                                                                                                                                                                                                                                                                                                                                                                                                                                                                                                                                                                                                                                                             | "Civil Engineering"                                                                                                                                                             |  |  |
|                                                                         | "Mech                                                                                                                                                                                                                                                                                                                                                                                                                                                                                                                                                                                                                                                                                                                                                                                                                                                                                                                                                                                                                                                                                                                                                                                                                                                                                                                                                                                                                                                                                                                                                                                                                                                                                                                                                                                                                                                                                                                                                                                                                                                                                                                          | nanical Engineering"                                                                                                                                                            |  |  |
| 28 respondents (21%) answered Mechanical Engineering for this question. |                                                                                                                                                                                                                                                                                                                                                                                                                                                                                                                                                                                                                                                                                                                                                                                                                                                                                                                                                                                                                                                                                                                                                                                                                                                                                                                                                                                                                                                                                                                                                                                                                                                                                                                                                                                                                                                                                                                                                                                                                                                                                                                                |                                                                                                                                                                                 |  |  |
| Industrial Engineering<br>Naval Engineering<br>Mech engineering Bio     | mputer Engineering Engineering Engineering Engineering Contract Engineering Contract Engineering Contract Engineering Engineering Contract Engineering | cal Biology Civil Engineering<br>ering Management<br>Master of Engine<br>Engineering in Engi<br>mputer Science Environmental Engi<br>Chemical Engineering Financial Engineering |  |  |