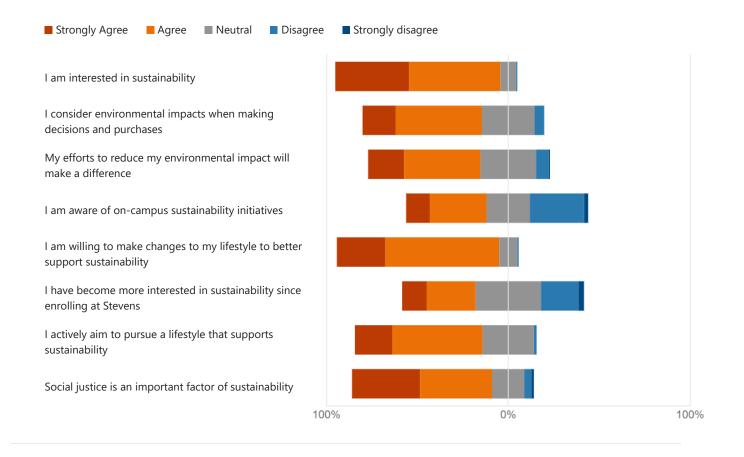

5. Select your level of agreement with the following statements. (0 point)

6. Which of the following motivates you to engage in sustainable behaviors? (Select all that (0 apply)
point)

7. Sustainability strives for a balance between the environment, the economy, and social equity. Do you believe Stevens places equal value on each of these aspects?