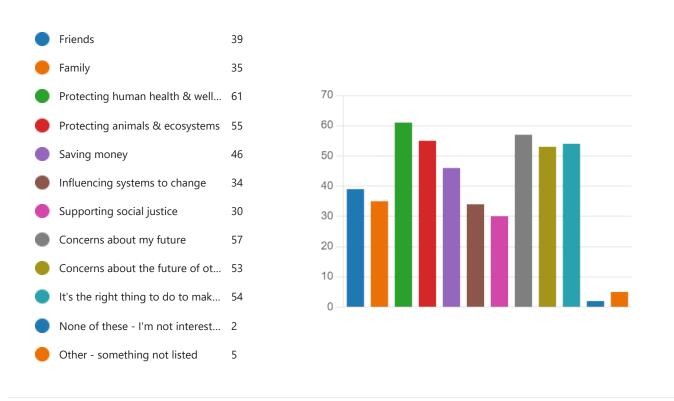

7. Which of the following motivates you to engage in sustainable behaviors? (Select all that (0 apply) point)

8. Sustainability strives for a balance between the environment, the economy, and social (0 equity. Do you believe Stevens places equal value on each of these aspects? point)