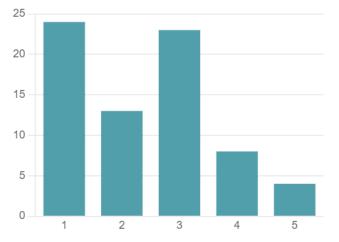

7. Select your level of agreement with the following statements. (0 point)

8. How important was Stevens' sustainability reputation in your decision to attend Stevens? (1 (0 being not important and 5 being very important) point)

2.38 Average Rating

9. How applicable/important do you expect your knowledge of sustainability will be to you in (0 your career after Stevens? point)

10. Thank you for participating in the assessment! To enter the giveaway to win a \$75 Amazon (0 gift card, please provide your email address. point)