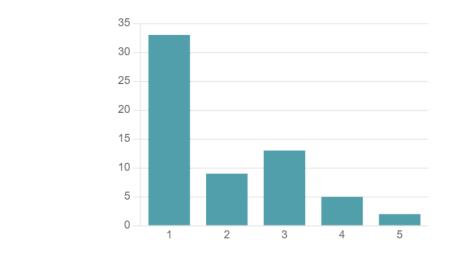

(0 point)

8. Select your level of agreement with the following statements. (0 point)

9. How important was Stevens' sustainability reputation in your decision to work at Stevens? (0 (1 being not important and 5 being very important).point)

1.94 Average Rating