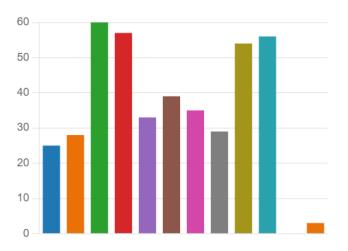

2. For how many years have you been employed at Stevens? (Round to nearest year) (0 point)

3. With which category(ies) do you identify? (Select all that apply) (0 point)

4. How often do you perform the following? (0 point)