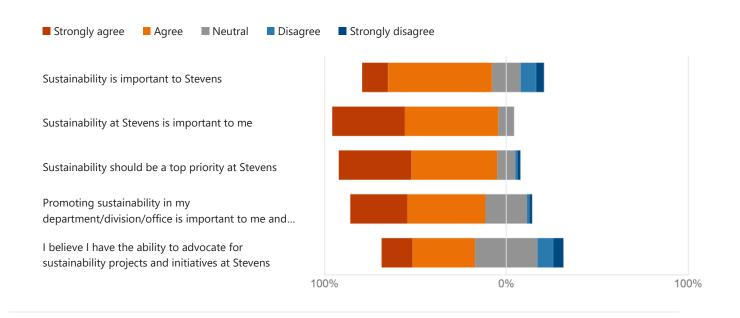

5. Select your level of agreement with the following statements. (0 point)

6. Which of the following motivates you to engage in sustainable behaviors? (Select all that (0 apply)
point)

7. Sustainability strives for a balance between the environment, the economy, and social equity. Do you believe Stevens places equal value on each of these aspects?

(0 point)

8. Select your level of agreement with the following statements. (0 point)

9. How important was Stevens' sustainability reputation in your decision to work at Stevens? (0 (1 being not important and 5 being very important).point)