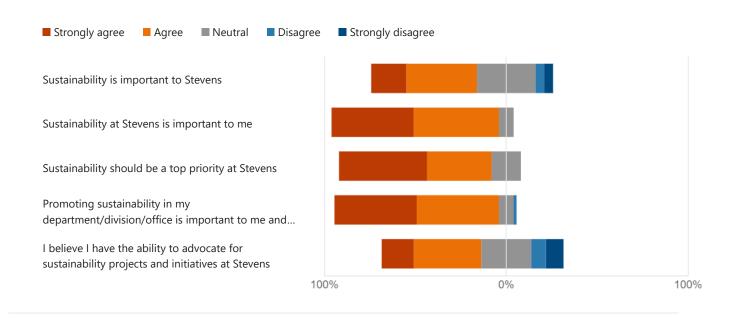

5. Select your level of agreement with the following statements. (0 point)

6. Which of the following motivates you to engage in sustainable behaviors? (Select all that (0 apply)
point)

7. Sustainability strives for a balance between the environment, the economy, and social equity. Do you believe Stevens places equal value on each of these aspects?

(0 point)

8. Select your level of agreement with the following statements. (0 point)

9. How important was Stevens' sustainability reputation in your decision to work at Stevens? (0 (1 being not important and 5 being very important).point)