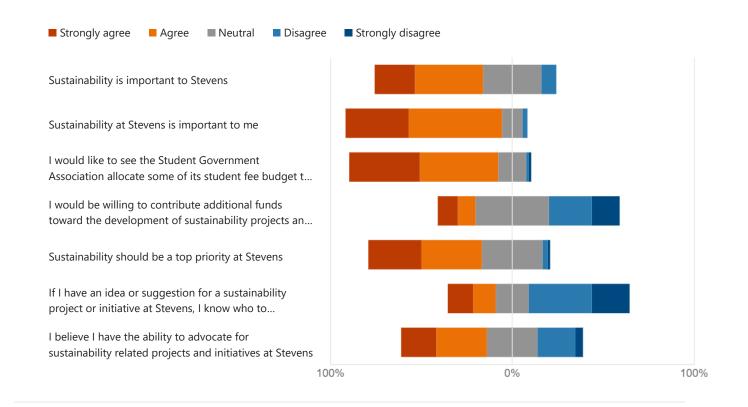

4. Select your level of agreement with the following statements. (0 point)

5. Which of the following motivates you to engage in sustainable behaviors? (Select all that (0 apply) point)

6. Sustainability strives for a balance between the environment, the economy, and social (0 equity. Do you believe Stevens places equal value on each of these aspects? point)

7. Select your level of agreement with the following statements. (0 point)

8. How important was Stevens' sustainability reputation in your decision to attend Stevens? (1 (0 being not important and 5 being very important) point)