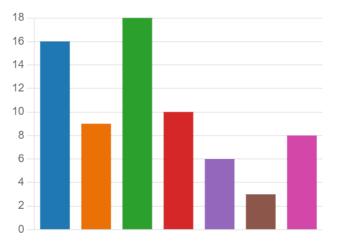

# Spring 2022 Student Sustainability Culture Assessment

| 131<br>Responses                                                        | 06:35<br>Average time to complete                                                                                                                                                                                                                                                                                                                                                                                                                                                                                                                                                                                                                                                                                                                                                                                                                                                                                                                                                                                                                                                                                                                                                                                                                                                                                                                                                                                                                                                                                                                                                                                                                                                                                                                                                                                                                                                                                                                                                                                                                                                                                              | Active<br><sub>Status</sub>                                                                                                                                                     |  |  |
|-------------------------------------------------------------------------|--------------------------------------------------------------------------------------------------------------------------------------------------------------------------------------------------------------------------------------------------------------------------------------------------------------------------------------------------------------------------------------------------------------------------------------------------------------------------------------------------------------------------------------------------------------------------------------------------------------------------------------------------------------------------------------------------------------------------------------------------------------------------------------------------------------------------------------------------------------------------------------------------------------------------------------------------------------------------------------------------------------------------------------------------------------------------------------------------------------------------------------------------------------------------------------------------------------------------------------------------------------------------------------------------------------------------------------------------------------------------------------------------------------------------------------------------------------------------------------------------------------------------------------------------------------------------------------------------------------------------------------------------------------------------------------------------------------------------------------------------------------------------------------------------------------------------------------------------------------------------------------------------------------------------------------------------------------------------------------------------------------------------------------------------------------------------------------------------------------------------------|---------------------------------------------------------------------------------------------------------------------------------------------------------------------------------|--|--|
| 1. What is your current class st                                        | tanding? (0 point)                                                                                                                                                                                                                                                                                                                                                                                                                                                                                                                                                                                                                                                                                                                                                                                                                                                                                                                                                                                                                                                                                                                                                                                                                                                                                                                                                                                                                                                                                                                                                                                                                                                                                                                                                                                                                                                                                                                                                                                                                                                                                                             |                                                                                                                                                                                 |  |  |
| Freshman                                                                | 28                                                                                                                                                                                                                                                                                                                                                                                                                                                                                                                                                                                                                                                                                                                                                                                                                                                                                                                                                                                                                                                                                                                                                                                                                                                                                                                                                                                                                                                                                                                                                                                                                                                                                                                                                                                                                                                                                                                                                                                                                                                                                                                             |                                                                                                                                                                                 |  |  |
| Sophomore                                                               | 48                                                                                                                                                                                                                                                                                                                                                                                                                                                                                                                                                                                                                                                                                                                                                                                                                                                                                                                                                                                                                                                                                                                                                                                                                                                                                                                                                                                                                                                                                                                                                                                                                                                                                                                                                                                                                                                                                                                                                                                                                                                                                                                             |                                                                                                                                                                                 |  |  |
| Junior                                                                  | 27                                                                                                                                                                                                                                                                                                                                                                                                                                                                                                                                                                                                                                                                                                                                                                                                                                                                                                                                                                                                                                                                                                                                                                                                                                                                                                                                                                                                                                                                                                                                                                                                                                                                                                                                                                                                                                                                                                                                                                                                                                                                                                                             |                                                                                                                                                                                 |  |  |
| Senior                                                                  | 18                                                                                                                                                                                                                                                                                                                                                                                                                                                                                                                                                                                                                                                                                                                                                                                                                                                                                                                                                                                                                                                                                                                                                                                                                                                                                                                                                                                                                                                                                                                                                                                                                                                                                                                                                                                                                                                                                                                                                                                                                                                                                                                             |                                                                                                                                                                                 |  |  |
| Graduate student                                                        | 10                                                                                                                                                                                                                                                                                                                                                                                                                                                                                                                                                                                                                                                                                                                                                                                                                                                                                                                                                                                                                                                                                                                                                                                                                                                                                                                                                                                                                                                                                                                                                                                                                                                                                                                                                                                                                                                                                                                                                                                                                                                                                                                             |                                                                                                                                                                                 |  |  |
| 2. What is your major/field of s                                        | Lat                                                                                                                                                                                                                                                                                                                                                                                                                                                                                                                                                                                                                                                                                                                                                                                                                                                                                                                                                                                                                                                                                                                                                                                                                                                                                                                                                                                                                                                                                                                                                                                                                                                                                                                                                                                                                                                                                                                                                                                                                                                                                                                            | test Responses<br>nedical Enginnering"                                                                                                                                          |  |  |
| Responses                                                               | "C                                                                                                                                                                                                                                                                                                                                                                                                                                                                                                                                                                                                                                                                                                                                                                                                                                                                                                                                                                                                                                                                                                                                                                                                                                                                                                                                                                                                                                                                                                                                                                                                                                                                                                                                                                                                                                                                                                                                                                                                                                                                                                                             | "Civil Engineering"                                                                                                                                                             |  |  |
|                                                                         | "Mech                                                                                                                                                                                                                                                                                                                                                                                                                                                                                                                                                                                                                                                                                                                                                                                                                                                                                                                                                                                                                                                                                                                                                                                                                                                                                                                                                                                                                                                                                                                                                                                                                                                                                                                                                                                                                                                                                                                                                                                                                                                                                                                          | nanical Engineering"                                                                                                                                                            |  |  |
| 28 respondents (21%) answered Mechanical Engineering for this question. |                                                                                                                                                                                                                                                                                                                                                                                                                                                                                                                                                                                                                                                                                                                                                                                                                                                                                                                                                                                                                                                                                                                                                                                                                                                                                                                                                                                                                                                                                                                                                                                                                                                                                                                                                                                                                                                                                                                                                                                                                                                                                                                                |                                                                                                                                                                                 |  |  |
| Industrial Engineering<br>Naval Engineering<br>Mech engineering Bio     | mputer Engineering Engineering Engineering Engineering Contract Engineering Contract Engineering Contract Engineering Engineering Contract Engineering | cal Biology Civil Engineering<br>ering Management<br>Master of Engine<br>Engineering in Engi<br>mputer Science Environmental Engi<br>Chemical Engineering Financial Engineering |  |  |