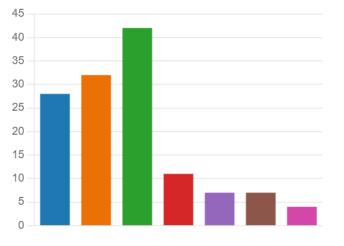

(0 point)

8. Select your level of agreement with the following statements. (0 point)

9. How important was Stevens' sustainability reputation in your decision to work at Stevens? (0 (1 being not important and 5 being very important).point)

1.94 Average Rating