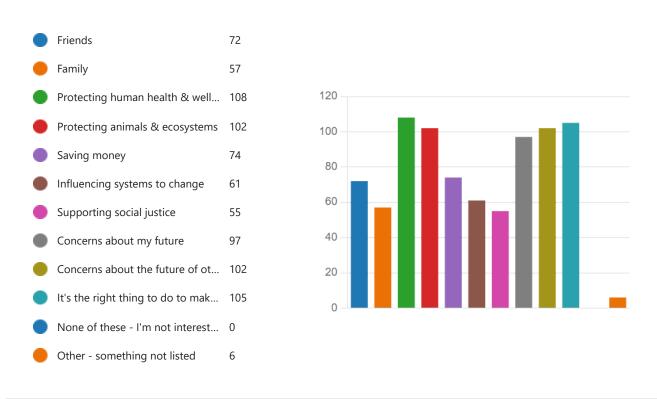

5. Select your level of agreement with the following statements. (0 point)

6. Which of the following motivates you to engage in sustainable behaviors? (Select all that (0 apply)
point)

7. Sustainability strives for a balance between the environment, the economy, and social equity. Do you believe Stevens places equal value on each of these aspects?

7. Which of the following motivates you to engage in sustainable behaviors? (Select all that (0 apply) point)

8. Sustainability strives for a balance between the environment, the economy, and social (0 equity. Do you believe Stevens places equal value on each of these aspects? point)