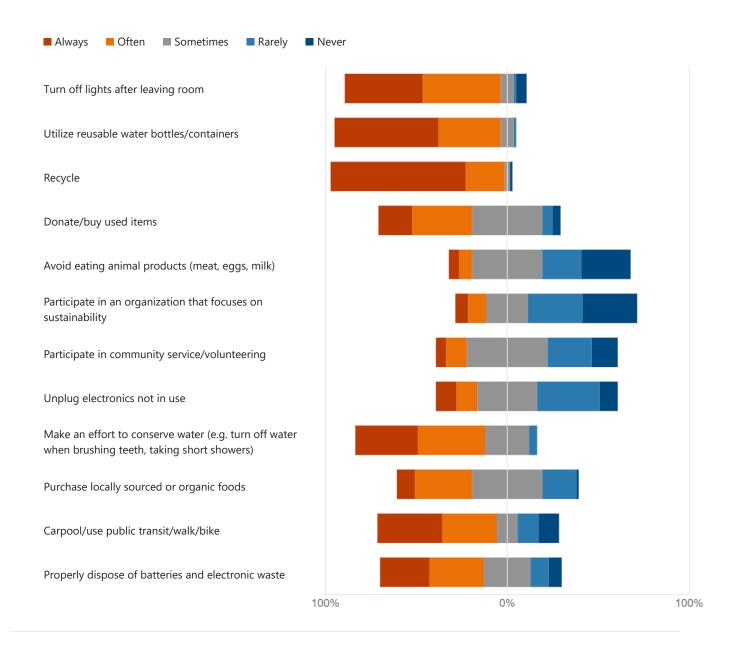

4. How often do you perform the following? (0 point)

5. With which of the following sustainability-focused Stevens organizations do you participate? (Select all that apply)

(0 point)

6. Select your level of agreement with the following statements. (0 point)