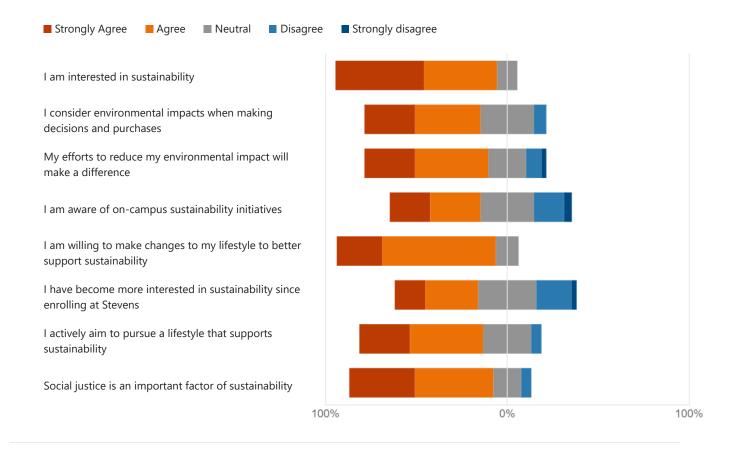

9. Select your level of agreement with the following statements. (0 point)

10. How important was Stevens' sustainability reputation in your decision to attend Stevens?(0(1 being not important and 5 being very important)point)