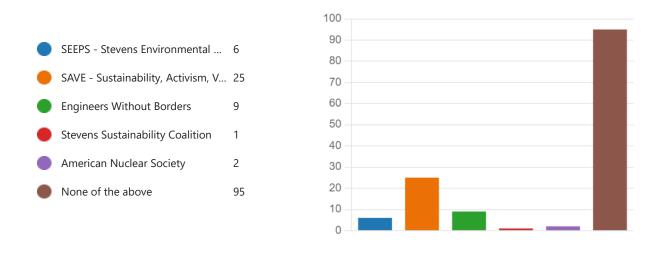

4. How often do you perform the following? (0 point)

5. With which of the following sustainability-focused Stevens organizations do you participate? (Select all that apply)

(0 point)

6. Select your level of agreement with the following statements. (0 point)