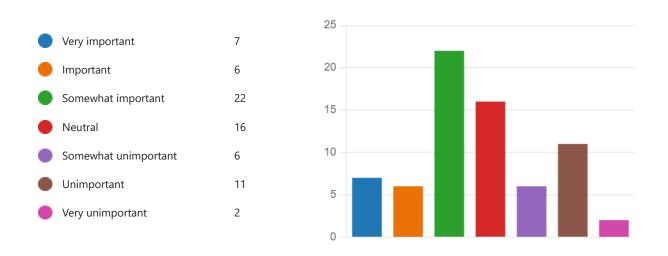

(0 point)

8. Select your level of agreement with the following statements. (0 point)

9. How important was Stevens' sustainability reputation in your decision to work at Stevens? (0 (1 being not important and 5 being very important).point)