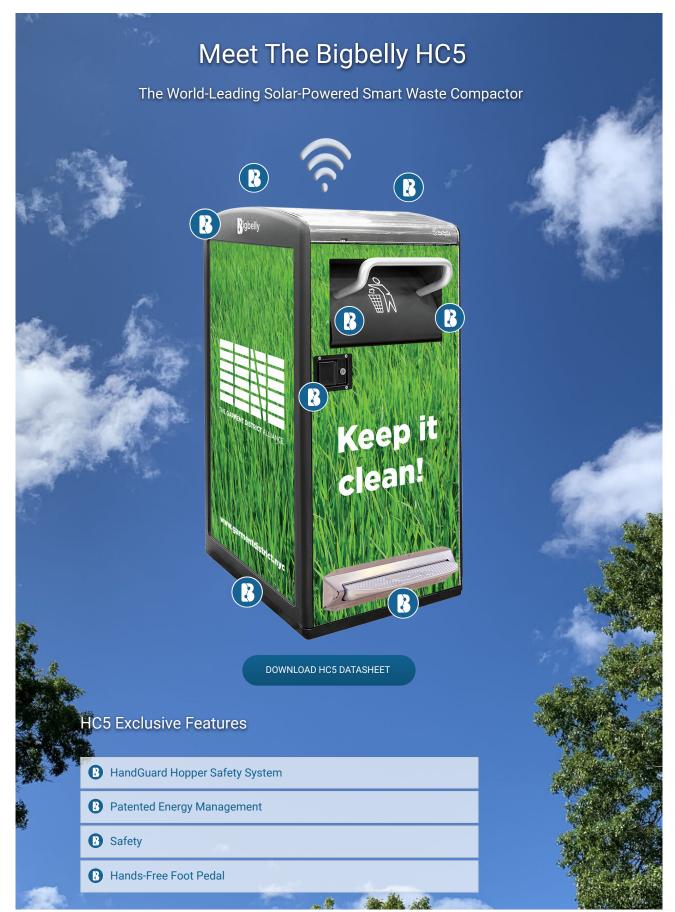

#### **BIG BELLY SMART WASTE AND RECYCLING COMPACTORS**

**WAXIE Sanitary Supply** is pleased to present you with the following price proposal for your review.

| Item                                                   | Description                                                            | UM | QTY | Unit       | Extended    |
|--------------------------------------------------------|------------------------------------------------------------------------|----|-----|------------|-------------|
|                                                        |                                                                        |    |     | Price      | Price       |
| 88SPECIAL                                              | нс5/SC5.5 Double Station                                               | EA | 2   | \$4,700.00 | \$9,400.00  |
| 88SPECIAL                                              | Integrated Foot Pedal Door, Factory Installed - HC5                    | EA | 2   | \$318.00   | \$636.00    |
| 88SPECIAL                                              | Partial Anti-Graffiti Wrap (one panel) factory installed (front doors) | EA | 4   | \$188.00   | \$752.00    |
| 88SPECIAL                                              | Hub (HC or SC) Five Year Software                                      | EA | 2   | \$827.00   | \$1,654.00  |
| 88SPECIAL                                              | Companion (SCC) Five Year Software                                     | EA | 2   | \$279.00   | \$558.00    |
| https://bigbelly.com/products/high-capacity/ Subtotal: |                                                                        |    |     |            | \$13,000.00 |
| Sales Tax (10.25%):                                    |                                                                        |    |     |            | \$1007.50   |
| Freight:                                               |                                                                        |    |     |            | \$520.00    |
| Installation Fee:                                      |                                                                        |    |     |            | \$525.00    |
| Total:                                                 |                                                                        |    |     |            | \$15,052.50 |