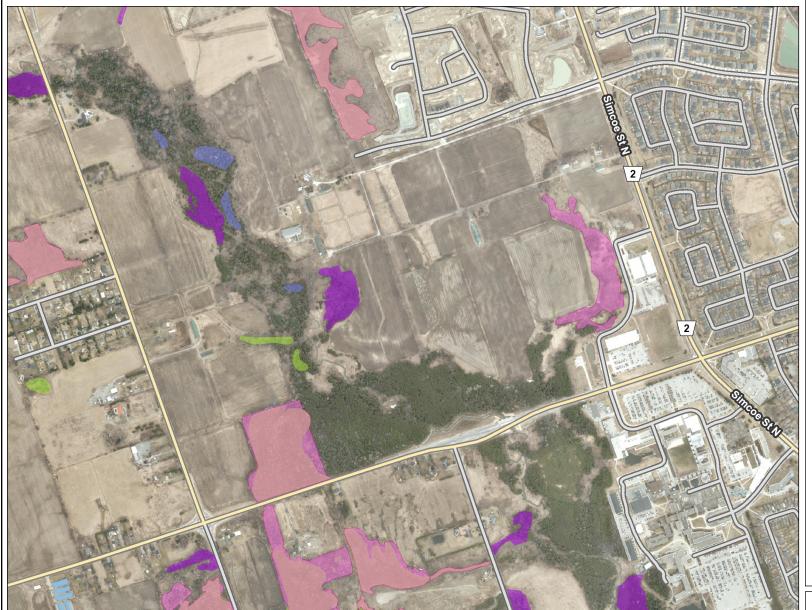

## **UOIT Mapped Wetlands**

0.6 Kilometres

0.30

- ELC Wetland 0.5 to 2 HA
- ELC Wetland 2 HA and Greater

MNR Wetland

- Evaluated-Provincial
- Evaluated-Other
- Not evaluated per OWES

SOURCE: CLOCA, 2016; REGIONAL MUNICIPALITY OF DURHAM, 2016; MNR, 2016. 2014 ORTHOPHOTOGRAPHY PROVIDED BY © FIRST BASE SOLUTIONS INC.

PROJECTION: NORTH AMERICAN DATUM 1983 UNIVERSAL TRASVERSE MERCATOR (6 DEGREES) PROJECTION, ZONE 17, CENTRAL MERIDIAN (81 DEGREES WEST) DATE PRINTED: July 19, 2016

© Central Lake Ontario Conservation Authority, 2016 Map Compiled by the Central Lake Ontario Conservation Authority 100 Whiting Ave., Oshawa, Ontario, L1H 3T3

0.6

© Queen's Printer for Ontario and its licensors 2015. May Not be Reproduced without Permission. THIS IS NOT A PLAN OF SURVEY. This map is for information purposes only and the Central Lake Ontario Conservation Authority takes no responsibility for, nor guarantees, the accuracy of all the information contained within the map.