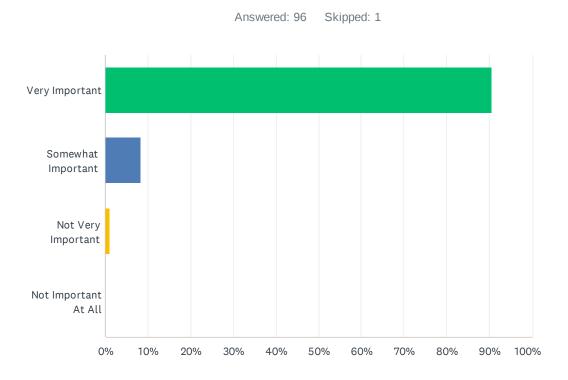

## Q13 How important do you think it is for CSUN to incorporate sustainability in its planning and initiatives?

| ANSWER CHOICES       | RESPONSES |
|----------------------|-----------|
| Very Important       | 90.63% 87 |
| Somewhat Important   | 8.33% 8   |
| Not Very Important   | 1.04% 1   |
| Not Important At All | 0.00% 0   |
| TOTAL                | 96        |