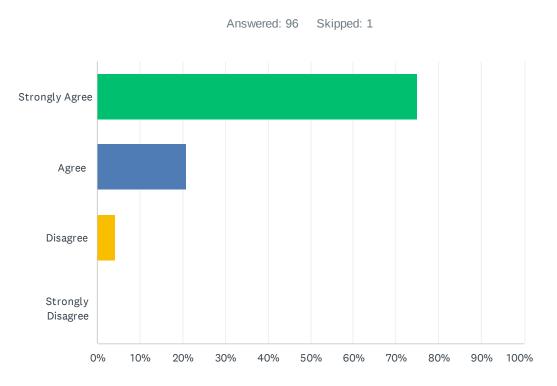

#### Q10 I have a personal responsibility to help make a difference on environmental issues such as waste, pollution, resource consumption, and water use.

| ANSWER CHOICES    | RESPONSES |    |
|-------------------|-----------|----|
| Strongly Agree    | 75.00%    | 72 |
| Agree             | 20.83%    | 20 |
| Disagree          | 4.17%     | 4  |
| Strongly Disagree | 0.00%     | 0  |
| TOTAL             |           | 96 |