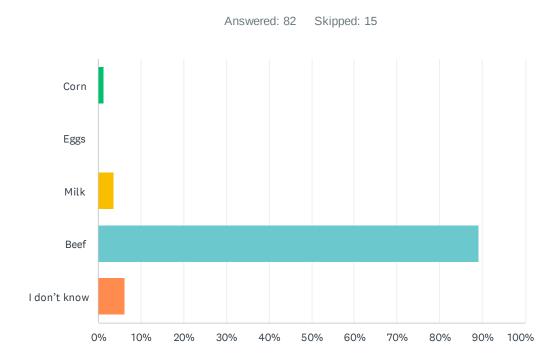

# Q19 Reducing or eliminating which of the following foods from your diet would have the biggest positive environmental impact?

| ANSWER CHOICES | RESPONSES |   |
|----------------|-----------|---|
| Corn           | 1.22%     | 1 |
| Eggs           | 0.00%     | 0 |
| Milk           | 3.66%     | 3 |
| Beef           | 89.02% 7: | 3 |
| I don't know   | 6.10%     | 5 |
| TOTAL          | 82        | 2 |