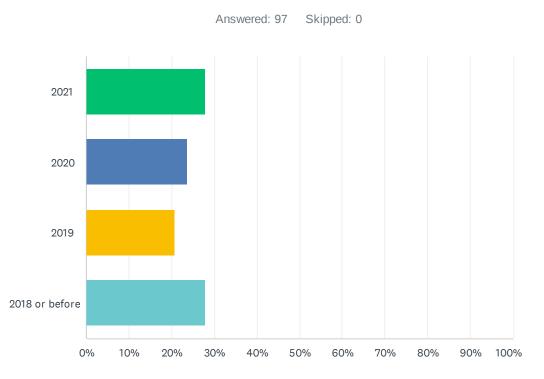

### Q2 What year did you first start with CSUN?

| ANSWER CHOICES | RESPONSES |    |
|----------------|-----------|----|
| 2021           | 27.84%    | 27 |
| 2020           | 23.71%    | 23 |
| 2019           | 20.62%    | 20 |
| 2018 or before | 27.84%    | 27 |
| TOTAL          |           | 97 |