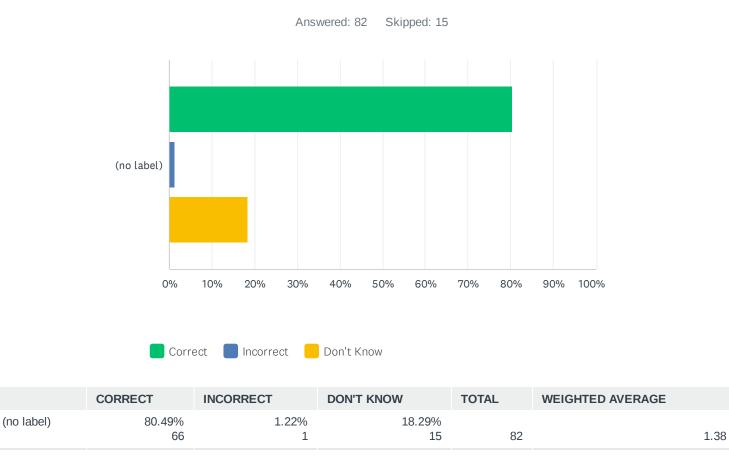

### Q24 Landfill waste produces methane, a greenhouse gas even more potent than carbon dioxide.

1.32