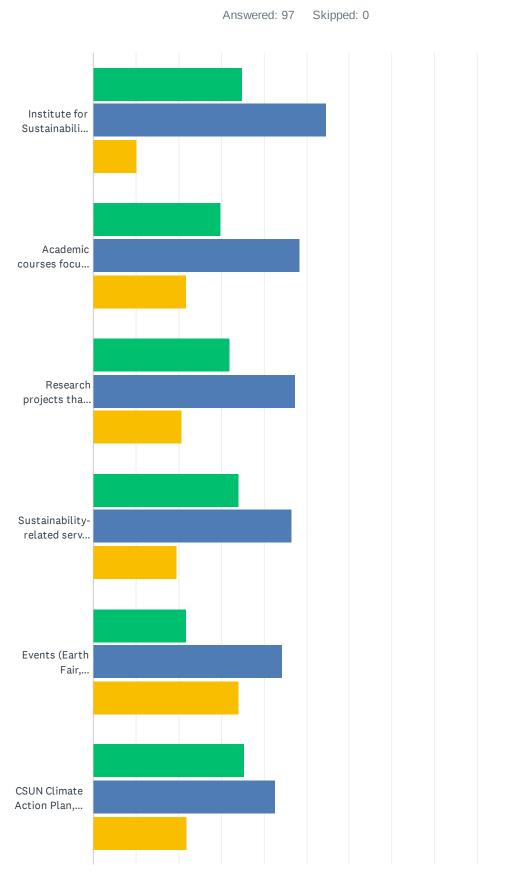

## Q4 Please provide your level of awareness OR participation in the following on-campus sustainability efforts and programs.

#### CSUN Sustainability Survey 2021

Not at all aware Aware, but have not participated or used Have participated or used

|                                                                                                                            | NOT AT<br>ALL<br>AWARE | AWARE, BUT HAVE<br>NOT PARTICIPATED<br>OR USED | HAVE<br>PARTICIPATED<br>OR USED | TOTAL | WEIGHTED<br>AVERAGE |
|----------------------------------------------------------------------------------------------------------------------------|------------------------|------------------------------------------------|---------------------------------|-------|---------------------|
| Institute for Sustainability Garden (by student Housing)                                                                   | 35.05%<br>34           | 54.64%<br>53                                   | 10.31%<br>10                    | 97    | 1.75                |
| Academic courses focused on or inclusive of, sustainability                                                                | 29.90%<br>29           | 48.45%<br>47                                   | 21.65%<br>21                    | 97    | 1.92                |
| Research projects that address sustainability (e.g., climate change, social justice, sustainable business practices, etc.) | 31.96%<br>31           | 47.42%<br>46                                   | 20.62%<br>20                    | 97    | 1.89                |
| Sustainability-related service learning opportunities                                                                      | 34.02%<br>33           | 46.39%<br>45                                   | 19.59%<br>19                    | 97    | 1.86                |
| Events (Earth Fair, Sustainability Day, Water Day, etc.)                                                                   | 21.65%<br>21           | 44.33%<br>43                                   | 34.02%<br>33                    | 97    | 2.12                |
| CSUN Climate Action Plan, Sustainability Plan, and Zero Waste Plan                                                         | 35.42%<br>34           | 42.71%<br>41                                   | 21.88%<br>21                    | 96    | 1.86                |
| Educational opportunities (Sustainability Minor,<br>Sustainability MA, Liberal Studies Sustainability<br>Track, etc.)      | 24.74%<br>24           | 62.89%<br>61                                   | 12.37%<br>12                    | 97    | 1.88                |
| CSUN Food Pantry                                                                                                           | 5.21%<br>5             | 43.75%<br>42                                   | 51.04%<br>49                    | 96    | 2.46                |