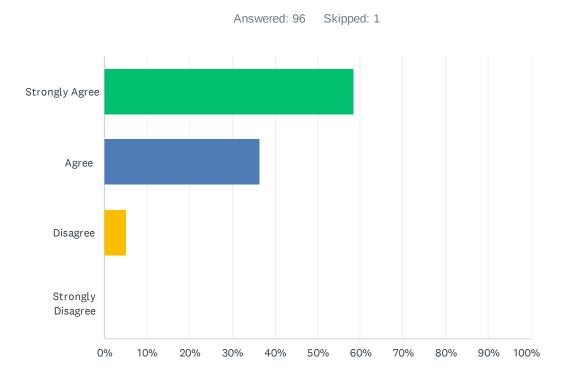

# Q11 I have a personal responsibility to help make a difference on social issues such as safety and security, education, healthcare, and overall wellness.

| ANSWER CHOICES    | RESPONSES |    |
|-------------------|-----------|----|
| Strongly Agree    | 58.33%    | 56 |
| Agree             | 36.46%    | 35 |
| Disagree          | 5.21%     | 5  |
| Strongly Disagree | 0.00%     | 0  |
| TOTAL             |           | 96 |