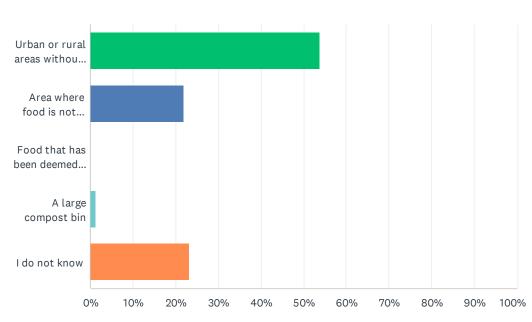

| ANSWER CHOICES                                                                     | RESPONSES |    |
|------------------------------------------------------------------------------------|-----------|----|
| Urban or rural areas without ready access to fresh, healthy, and affordable food   | 53.66%    | 44 |
| Area where food is not grown due to climate, therefore all food must be shipped in | 21.95%    | 18 |
| Food that has been deemed unacceptable for human consumption                       | 0.00%     | 0  |
| A large compost bin                                                                | 1.22%     | 1  |
| I do not know                                                                      | 23.17%    | 19 |
| TOTAL                                                                              |           | 82 |