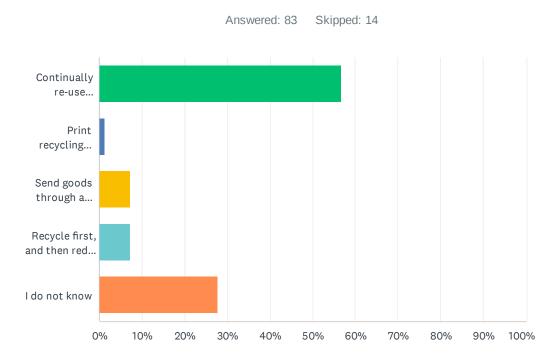

### Q16 The term circular economy refers to which of the following?

| ANSWER CHOICES                                                                                        |        | RESPONSES |  |
|-------------------------------------------------------------------------------------------------------|--------|-----------|--|
| Continually re-use resources so that no waste is created.                                             | 56.63% | 47        |  |
| Print recycling labels on all products.                                                               | 1.20%  | 1         |  |
| Send goods through a linear path of extraction, processing, manufacturing, consumption, and disposal. | 7.23%  | 6         |  |
| Recycle first, and then reduce what cannot be recycled.                                               | 7.23%  | 6         |  |
| I do not know                                                                                         | 27.71% | 23        |  |
| TOTAL                                                                                                 |        | 83        |  |