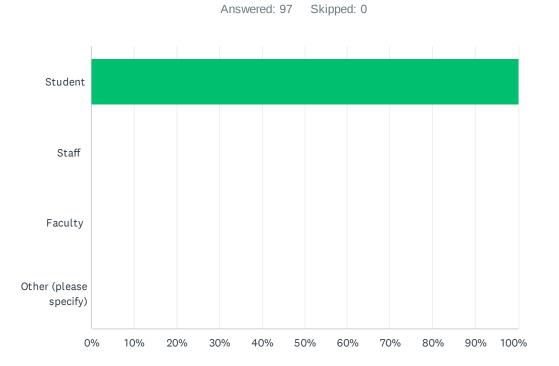

### Q1 Please indicate your primary role at CSUN.

| ANSWEF     | RCHOICES                | RESPONSES |    |
|------------|-------------------------|-----------|----|
| Student    |                         | 100.00%   | 97 |
| Staff      |                         | 0.00%     | 0  |
| Faculty    |                         | 0.00%     | 0  |
| Other (ple | ease specify)           | 0.00%     | 0  |
| TOTAL      |                         |           | 97 |
|            |                         |           |    |
| #          | OTHER (PLEASE SPECIFY)  | DATE      |    |
|            | There are no responses. |           |    |