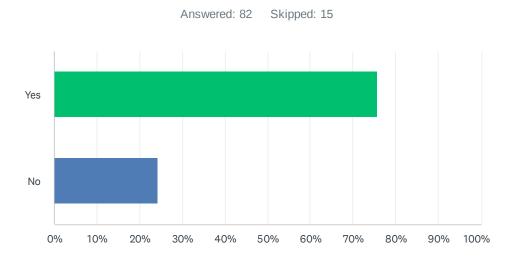

### Q27 Would you like to learn more about Sustainability at CSUN?

| ANSWER CHOICES | RESPONSES |    |
|----------------|-----------|----|
| Yes            | 75.61%    | 62 |
| No             | 24.39%    | 20 |
| TOTAL          |           | 82 |