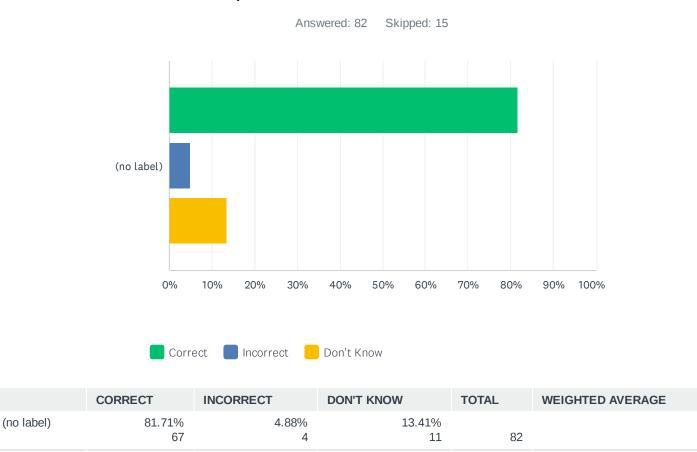

# Q23 Power generation that relies heavily on fossil fuels like coal and natural gas contributes to poor air quality and worsens the global climate crisis.

| Correct | Incorrect | Don't Know |
|---------|-----------|------------|
| CONTCOL | moonroot  | DOLLINIOW  |

|            | CORRECT      | INCORRECT  | DON'T KNOW | TOTAL | WEIGHTED AVERAGE |      |
|------------|--------------|------------|------------|-------|------------------|------|
| (no label) | 89.02%<br>73 | 2.44%<br>2 | 8.54%<br>7 | 82    |                  | 1.20 |