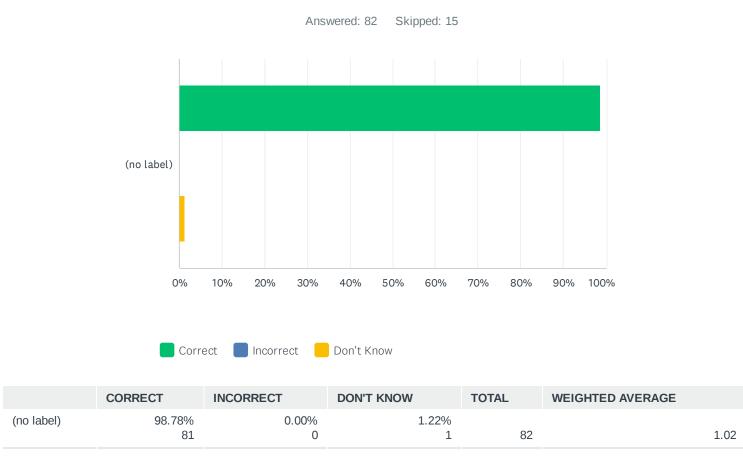

## Q25 Landfills are frequently placed in poor neighborhoods, contributing to environmental inequities in quality of life.

## Q26 Using public transportation, carpooling, walking, or biking reduces the burning of fossil fuels that causes climate change.