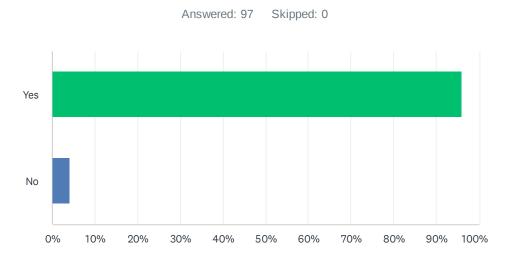

### Q3 Are you familiar with the concept of sustainability?

| ANSWER CHOICES | RESPONSES |    |
|----------------|-----------|----|
| Yes            | 95.88%    | 93 |
| No             | 4.12%     | 4  |
| TOTAL          |           | 97 |