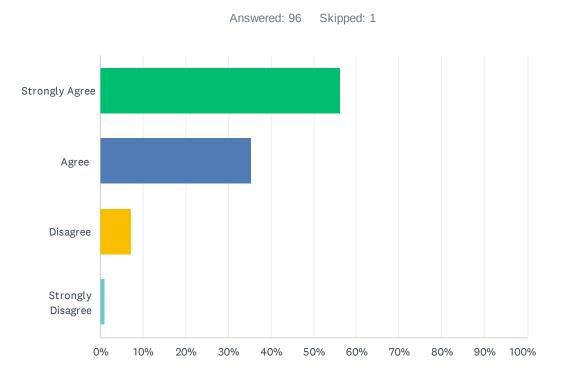

### Q8 Environmental issues directly affect my life.

| ANSWER CHOICES    | RESPONSES |    |
|-------------------|-----------|----|
| Strongly Agree    | 56.25%    | 54 |
| Agree             | 35.42%    | 34 |
| Disagree          | 7.29%     | 7  |
| Strongly Disagree | 1.04%     | 1  |
| TOTAL             |           | 96 |