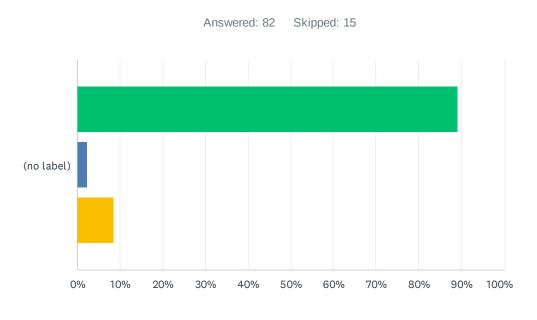

|            | CORRECT      | INCORRECT  | DON'T KNOW | TOTAL | WEIGHTED AVERAGE |      |
|------------|--------------|------------|------------|-------|------------------|------|
| (no label) | 89.02%<br>73 | 2.44%<br>2 | 8.54%<br>7 | 82    |                  | 1.20 |