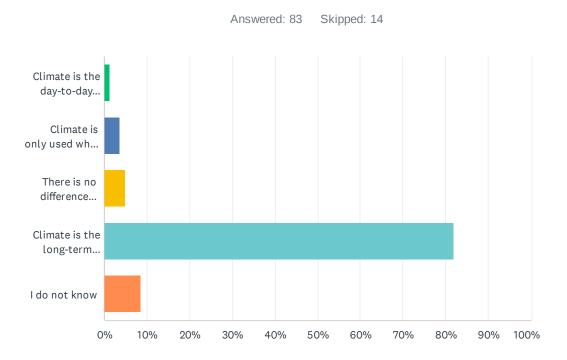

### Q18 What is the difference between weather and climate?

| ANSWER CHOICES                                                                                                                             | RESPON | SES |
|--------------------------------------------------------------------------------------------------------------------------------------------|--------|-----|
| Climate is the day-to-day state of the atmosphere and weather is the long-term pattern ofclimate in a particular area                      | 1.20%  | 1   |
| Climate is only used when talking about climate change, while weather is used to describe dayto day precipitation events                   | 3.61%  | 3   |
| There is no difference between climate and weather, they both describe what is occurring in theatmosphere during a specific period of time | 4.82%  | 4   |
| Climate is the long-term pattern of weather in a particular area and weather is the day-to-daystate of the atmosphere                      | 81.93% | 68  |
| I do not know                                                                                                                              | 8.43%  | 7   |
| TOTAL                                                                                                                                      |        | 83  |