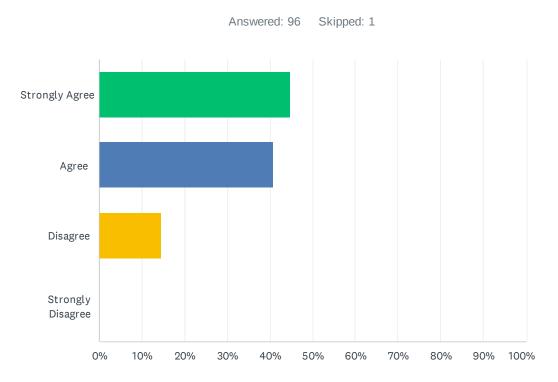

# Q7 My knowledge about environmental issues has increased due to events, activities, courses, and/or signs posted on campus.

| ANSWER CHOICES    | RESPONSES |    |
|-------------------|-----------|----|
| Strongly Agree    | 30.21%    | 29 |
| Agree             | 50.00%    | 48 |
| Disagree          | 18.75%    | 18 |
| Strongly Disagree | 1.04%     | 1  |
| TOTAL             |           | 96 |