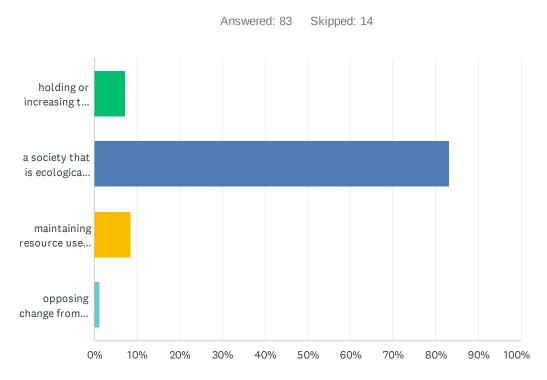

| ANSWER CHOICES                                                                                                                           |        | RESPONSES |  |
|------------------------------------------------------------------------------------------------------------------------------------------|--------|-----------|--|
| holding or increasing the current quality of human life.                                                                                 | 7.23%  | 6         |  |
| a society that is ecologically sound, socially just and economically viable, and that they will continueto be so for future generations. | 83.13% | 69        |  |
| maintaining resource use at current or higher levels.                                                                                    | 8.43%  | 7         |  |
| opposing change from current policies.                                                                                                   | 1.20%  | 1         |  |
| TOTAL                                                                                                                                    |        | 83        |  |