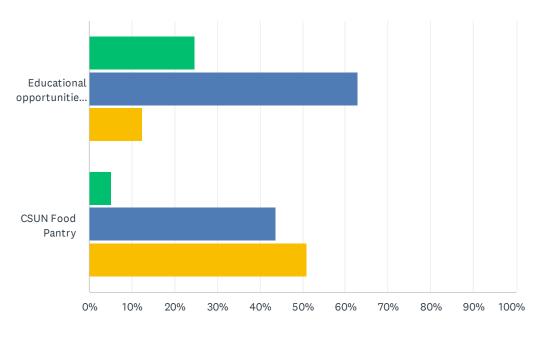

## Q4 Please provide your level of awareness OR participation in the following on-campus sustainability efforts and programs.

#### CSUN Sustainability Survey 2021

Not at all aware Aware, but have not participated or used Have participated or used

|                                                                                                                            | NOT AT<br>ALL<br>AWARE | AWARE, BUT HAVE<br>NOT PARTICIPATED<br>OR USED | HAVE<br>PARTICIPATED<br>OR USED | TOTAL | WEIGHTED<br>AVERAGE |
|----------------------------------------------------------------------------------------------------------------------------|------------------------|------------------------------------------------|---------------------------------|-------|---------------------|
| Institute for Sustainability Garden (by student Housing)                                                                   | 35.05%<br>34           | 54.64%<br>53                                   | 10.31%<br>10                    | 97    | 1.75                |
| Academic courses focused on or inclusive of, sustainability                                                                | 29.90%<br>29           | 48.45%<br>47                                   | 21.65%<br>21                    | 97    | 1.92                |
| Research projects that address sustainability (e.g., climate change, social justice, sustainable business practices, etc.) | 31.96%<br>31           | 47.42%<br>46                                   | 20.62%<br>20                    | 97    | 1.89                |
| Sustainability-related service learning opportunities                                                                      | 34.02%<br>33           | 46.39%<br>45                                   | 19.59%<br>19                    | 97    | 1.86                |
| Events (Earth Fair, Sustainability Day, Water Day, etc.)                                                                   | 21.65%<br>21           | 44.33%<br>43                                   | 34.02%<br>33                    | 97    | 2.12                |
| CSUN Climate Action Plan, Sustainability Plan, and Zero Waste Plan                                                         | 35.42%<br>34           | 42.71%<br>41                                   | 21.88%<br>21                    | 96    | 1.86                |
| Educational opportunities (Sustainability Minor,<br>Sustainability MA, Liberal Studies Sustainability<br>Track, etc.)      | 24.74%<br>24           | 62.89%<br>61                                   | 12.37%<br>12                    | 97    | 1.88                |
| CSUN Food Pantry                                                                                                           | 5.21%<br>5             | 43.75%<br>42                                   | 51.04%<br>49                    | 96    | 2.46                |