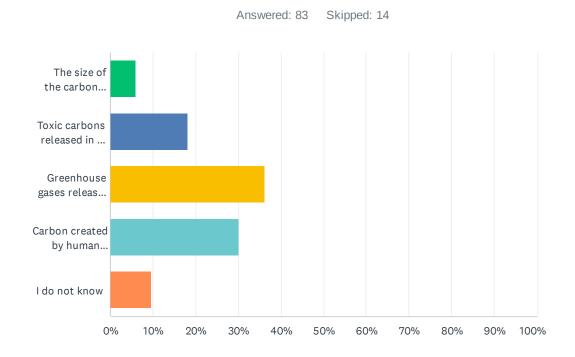

### Q17 The term carbon footprint is a measure of which of the following?

| ANSWER CHOICES                                               | RESPONSES |    |
|--------------------------------------------------------------|-----------|----|
| The size of the carbon chain in a given quantity of gasoline | 6.02%     | 5  |
| Toxic carbons released in the air                            | 18.07%    | 15 |
| Greenhouse gases released by burning fossil fuels            | 36.14%    | 30 |
| Carbon created by human footprints                           | 30.12%    | 25 |
| I do not know                                                | 9.64%     | 8  |
| TOTAL                                                        |           | 83 |