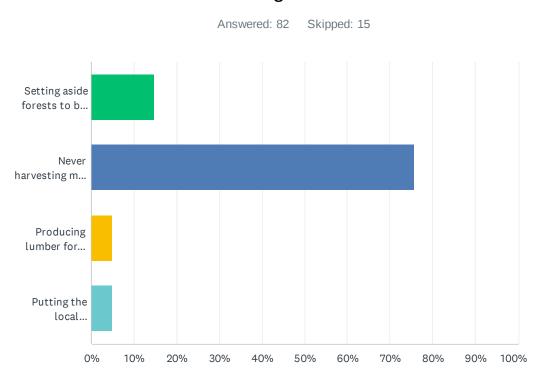

# Q20 Which of the following is an example of sustainable forest management?

| ANSWER CHOICES                                                      | RESPONSES |    |
|---------------------------------------------------------------------|-----------|----|
| Setting aside forests to be off-limits to the public                | 14.63%    | 12 |
| Never harvesting more than what the forest produces in new growth   | 75.61%    | 62 |
| Producing lumber for nearby communities to build affordable housing | 4.88%     | 4  |
| Putting the local communities in charge of forest resources         | 4.88%     | 4  |
| TOTAL                                                               |           | 82 |