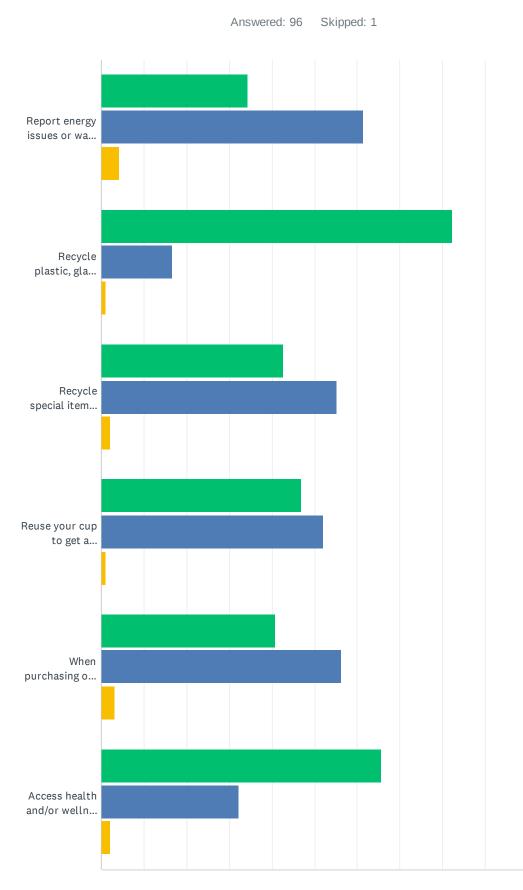

## Q6 Do you feel confident that you know how to do the following sustainable actions at CSUN?

#### CSUN Sustainability Survey 2021

0% 10% 20% 30% 40% 50% 60% 70% 80% 90% 100%

Yes, I know how 📕 No, but I would like to learn 📒 No, and I am not interested

|                                                                                                                      | YES, I<br>KNOW<br>HOW | NO, BUT I<br>WOULD LIKE<br>TO LEARN | NO, AND I AM<br>NOT<br>INTERESTED | TOTAL | WEIGHTED<br>AVERAGE |
|----------------------------------------------------------------------------------------------------------------------|-----------------------|-------------------------------------|-----------------------------------|-------|---------------------|
| Report energy issues or water leaks (e.g., Air conditioning, sprinkler/faucet leaks, etc.)                           | 34.38%<br>33          | 61.46%<br>59                        | 4.17%<br>4                        | 96    | 1.70                |
| Recycle plastic, glass, and paper products.                                                                          | 82.29%<br>79          | 16.67%<br>16                        | 1.04%<br>1                        | 96    | 1.19                |
| Recycle special items (e.g., printer ink and toner cartridges, batteries).                                           | 42.71%<br>41          | 55.21%<br>53                        | 2.08%<br>2                        | 96    | 1.59                |
| Reuse your cup to get a discount on drinks.                                                                          | 46.88%<br>45          | 52.08%<br>50                        | 1.04%<br>1                        | 96    | 1.54                |
| When purchasing on behalf of CSUN (or your student group); find, evaluate, and purchase the most sustainable option. | 40.63%<br>39          | 56.25%<br>54                        | 3.13%<br>3                        | 96    | 1.63                |
| Access health and/or wellness resources (physical, mental, health center, etc).                                      | 65.63%<br>63          | 32.29%<br>31                        | 2.08%<br>2                        | 96    | 1.36                |