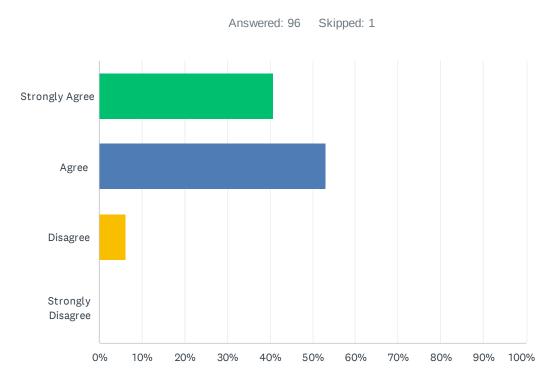

### Q9 My campus is a leader in sustainable practices among other universities.

| ANSWER CHOICES    | RESPONSES |    |
|-------------------|-----------|----|
| Strongly Agree    | 40.63%    | 39 |
| Agree             | 53.13%    | 51 |
| Disagree          | 6.25%     | 6  |
| Strongly Disagree | 0.00%     | 0  |
| TOTAL             | \$        | 96 |