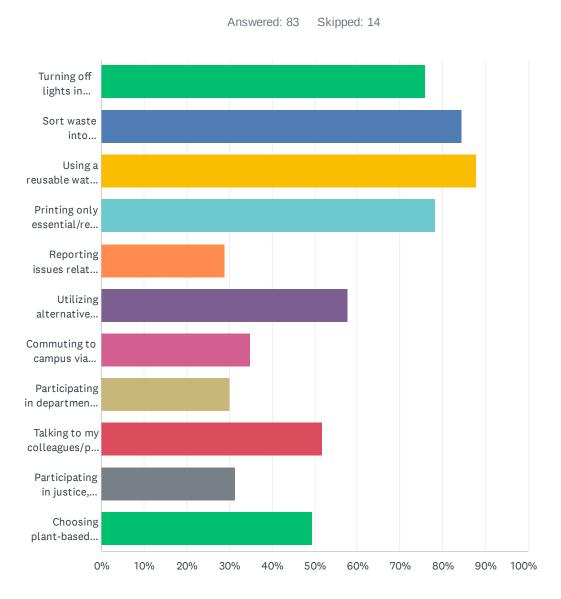

### Q5 Prior to the COVID-19 Pandemic, I participated in the following sustainable practices while on-campus at CSUN: (Check all that apply)

#### CSUN Sustainability Survey 2021

| ANSWER CHOICES                                                                               | RESPONSES | \$ |
|----------------------------------------------------------------------------------------------|-----------|----|
| Turning off lights in unoccupied rooms                                                       | 75.90%    | 63 |
| Sort waste into appropriate bins (trash, recycling, or food waste)                           | 84.34%    | 70 |
| Using a reusable water bottle and/or coffee cup                                              | 87.95%    | 73 |
| Printing only essential/required documents                                                   | 78.31%    | 65 |
| Reporting issues related to leaks, air conditioning/heating, or other maintenance issues     | 28.92%    | 24 |
| Utilizing alternative transportation (bus, bike, walking)                                    | 57.83%    | 48 |
| Commuting to campus via carpool or Electric Vehicle                                          | 34.94%    | 29 |
| Participating in department or campus events related to sustainability                       | 30.12%    | 25 |
| Talking to my colleagues/peers about climate change, sustainability, or other similar topics | 51.81%    | 43 |
| Participating in justice, equity, diversity, and inclusion trainings, activities, or events  | 31.33%    | 26 |
| Choosing plant-based meals over meat-based meals                                             | 49.40%    | 41 |
| Total Respondents: 83                                                                        |           |    |