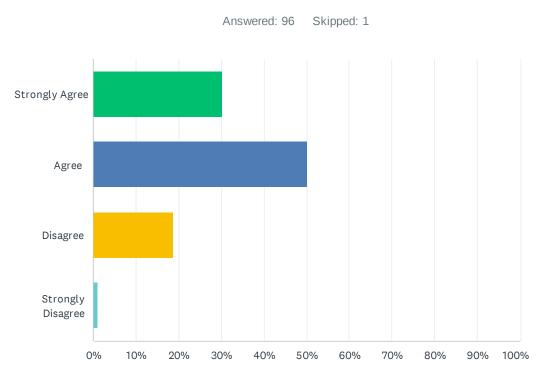

# Q7 My knowledge about environmental issues has increased due to events, activities, courses, and/or signs posted on campus.

| ANSWER CHOICES    | RESPONSES |    |
|-------------------|-----------|----|
| Strongly Agree    | 30.21%    | 29 |
| Agree             | 50.00%    | 48 |
| Disagree          | 18.75%    | 18 |
| Strongly Disagree | 1.04%     | 1  |
| TOTAL             |           | 96 |