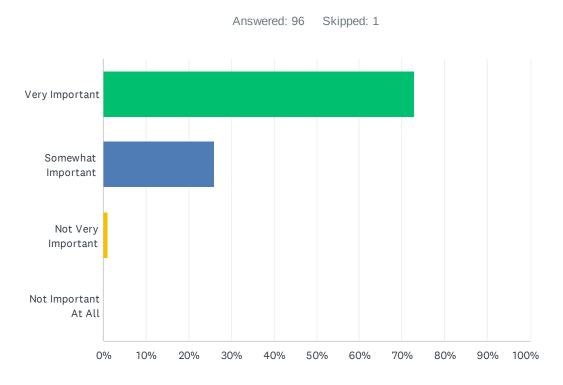

#### Q14 How important do you think it is for CSUN to add more sustainabilityrelated courses?

| ANSWER CHOICES       | RESPONSES |    |
|----------------------|-----------|----|
| Very Important       | 72.92%    | 70 |
| Somewhat Important   | 26.04%    | 25 |
| Not Very Important   | 1.04%     | 1  |
| Not Important At All | 0.00%     | 0  |
| TOTAL                |           | 96 |