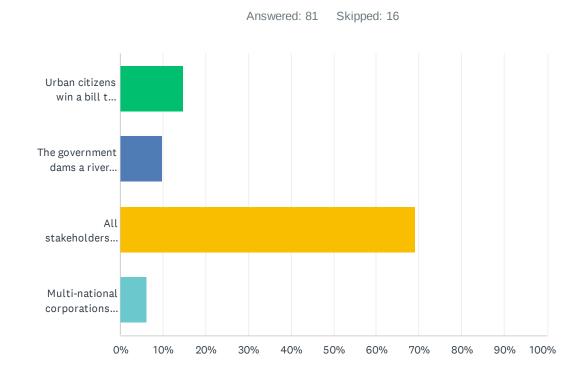

| Q22 Which of the follow | ing is the best exan | nole of environmenta | al iustice? |
|-------------------------|----------------------|----------------------|-------------|
|                         | ing is the best chan |                      | i justice : |

| ANSWER CHOICES                                                                                                                                                   | RESPON | SES |
|------------------------------------------------------------------------------------------------------------------------------------------------------------------|--------|-----|
| Urban citizens win a bill to have toxic wastes taken to rural communities                                                                                        | 14.81% | 12  |
| The government dams a river, flooding Native American tribal lands to create hydro-power for large cities                                                        | 9.88%  | 8   |
| All stakeholders from an indigenous community are involved in setting a quota for the amount of wood they can take from a protected forest next to their village | 69.14% | 56  |
| Multi-national corporations build factories in developing countries where environmental laws are less strict                                                     | 6.17%  | 5   |
| TOTAL                                                                                                                                                            |        | 81  |