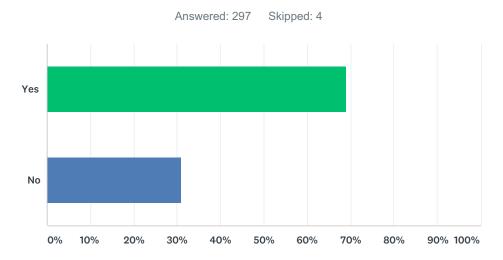

## Q6 When disposing of trash, do you sort recyclables from landfill materials when you are not at home?

| ANSWER CHOICES | RESPONSES |     |
|----------------|-----------|-----|
| Yes            | 69.02%    | 205 |
| No             | 30.98%    | 92  |
| TOTAL          |           | 297 |