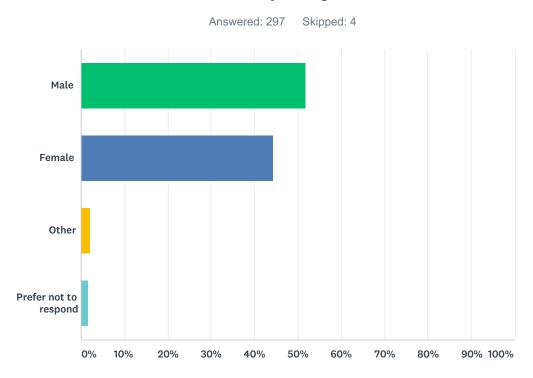

#### Q9 What is your gender?

| ANSWER CHOICES        | RESPONSES |     |
|-----------------------|-----------|-----|
| Male                  | 51.85%    | 154 |
| Female                | 44.44%    | 132 |
| Other                 | 2.02%     | 6   |
| Prefer not to respond | 1.68%     | 5   |
| TOTAL                 |           | 297 |