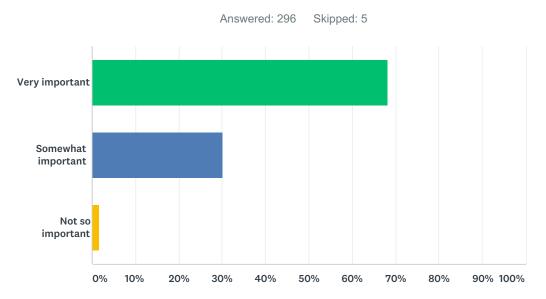

#### Q3 How do you view the importance of recycling?

| ANSWER CHOICES     | RESPONSES |     |
|--------------------|-----------|-----|
| Very important     | 68.24%    | 202 |
| Somewhat important | 30.07%    | 89  |
| Not so important   | 1.69%     | 5   |
| TOTAL              |           | 296 |