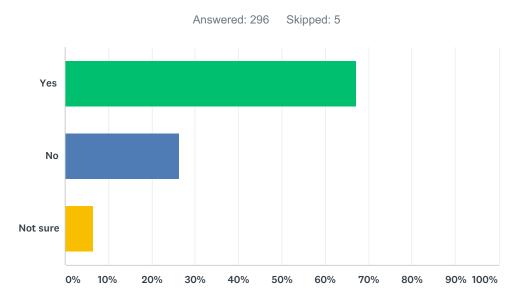

### Q2 Did your family recycle when you were growing up?

| ANSWER CHOICES | RESPONSES |     |
|----------------|-----------|-----|
| Yes            | 67.23%    | 199 |
| No             | 26.35%    | 78  |
| Not sure       | 6.42%     | 19  |
| TOTAL          |           | 296 |