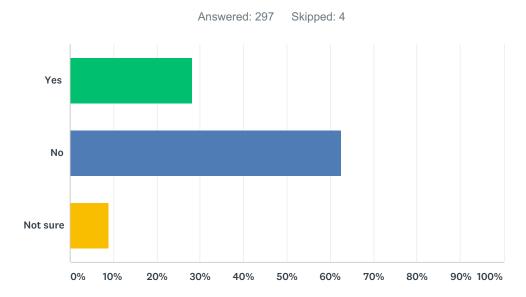

#### Q7 Do you currently compost food scraps and/or landscaping at home?

| ANSWER CHOICES | RESPONSES |     |
|----------------|-----------|-----|
| Yes            | 28.28%    | 84  |
| No             | 62.63%    | 186 |
| Not sure       | 9.09%     | 27  |
| TOTAL          |           | 297 |