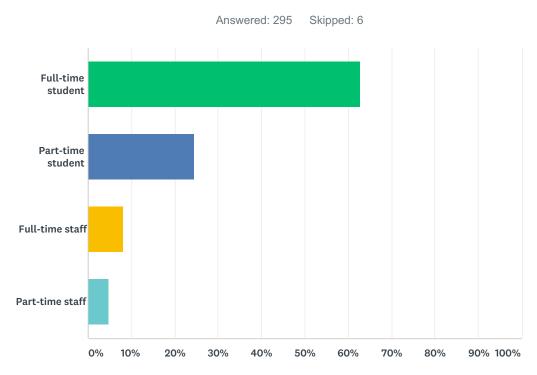

# Q10 Do you attend CGCC-MCCCD as a student or staff member full-time or part-time?

| ANSWER CHOICES    | RESPONSES |     |
|-------------------|-----------|-----|
| Full-time student | 62.71%    | 185 |
| Part-time student | 24.41%    | 72  |
| Full-time staff   | 8.14%     | 24  |
| Part-time staff   | 4.75%     | 14  |
| TOTAL             |           | 295 |