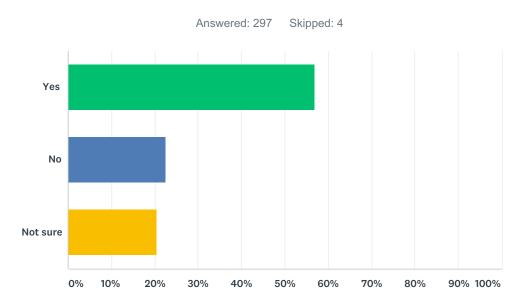

### Q5 Do you think that food scraps/food-waste negatively affects the environment when sent to the landfill?

| ANSWER CHOICES | RESPONSES |     |
|----------------|-----------|-----|
| Yes            | 56.90%    | 169 |
| No             | 22.56%    | 67  |
| Not sure       | 20.54%    | 61  |
| TOTAL          | 2         | 297 |