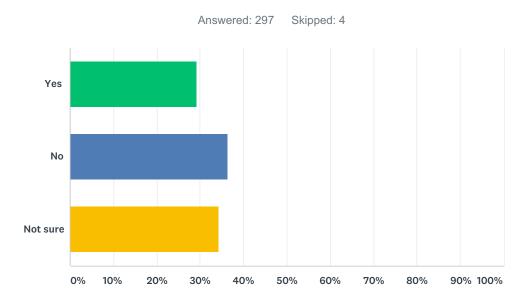

### Q4 Do you think that food scraps/food-waste will fully biodegrade when sent to the landfill?

| ANSWER CHOICES | RESPONSES |     |
|----------------|-----------|-----|
| Yes            | 29.29%    | 87  |
| No             | 36.36%    | 108 |
| Not sure       | 34.34%    | 102 |
| TOTAL          |           | 297 |