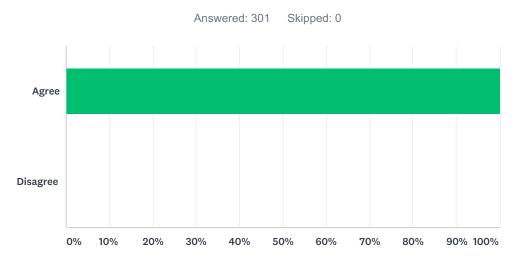

Q1 ELECTRONIC CONSENT: Please select your choice below. You will be handed a copy of this consent form. Clicking on the "Agree" button indicates that. You have read the above information. You voluntarily agree to participate. You are 18 years of age or older

| ANSWER CHOICES | RESPONSES |     |
|----------------|-----------|-----|
| Agree          | 100.00%   | 301 |
| Disagree       | 0.00%     | 0   |
| TOTAL          |           | 301 |