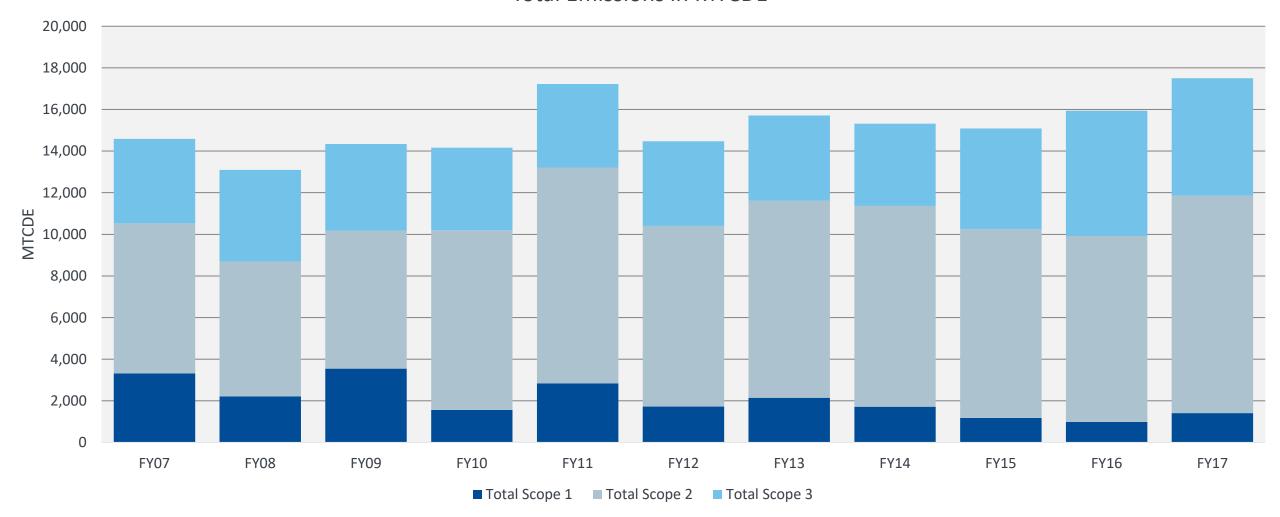

.3   |
| September | 10.24         | 8.01      | 2.81    | 62.41  |
| October   | 10.39         | 5.38      | 3.33    | 61.81  |
| November  | 9.83          | 5.45      | 5.05    | 54.3   |
| December  | 9.04          | 3.53      | 4.79    | 58.79  |
| January   | 6.53          | 4.18      | 2.73    | 39.31  |
| February  | 10.35         | 4.71      | 4.93    | 51.24  |
| March     | 9.94          | 3.79      | 4.36    | 59.21  |
| April     | 9.79          | 6.74      | 5.52    | 48.85  |
| May       | 7.54          | 2.67      | 3.01    | 45.21  |
| June      | 4.13          | 1.12      | 0.08    | 25.81  |
| Total     | 94.35         | 53.75     | 37.75   | 562.93 |

FY16 Composting = 43 tons

FY17 Composting = 38 tons



# Total MTCDE (Scopes 1, 2, 3)



#### Total Emissions in MTCDE









#### **Total Emissions in MTCDE**





## **Peer Institutions**



### Sustainability Analysis Space Totaling: 1.2M GSF

### **Regional Peer Group**

**Babson College** 

Fitchburg State University

**Bentley University** 

Hamilton College

Siena College

Hampshire College

Westfield State University

Champlain College

**Worcester State University** 

### **Urban Peer Group**

American University

**Gallaudet University** 

Loyola University Maryland

University of Denver

University of San Diego

**Boston College** 

The Catholic University of America

George Mason University

Virginia Commonwealth University

#### **Comparative Considerations**

Size, technical complexity, region, geographic location, and setting are all factors included in the selection of peer institutions