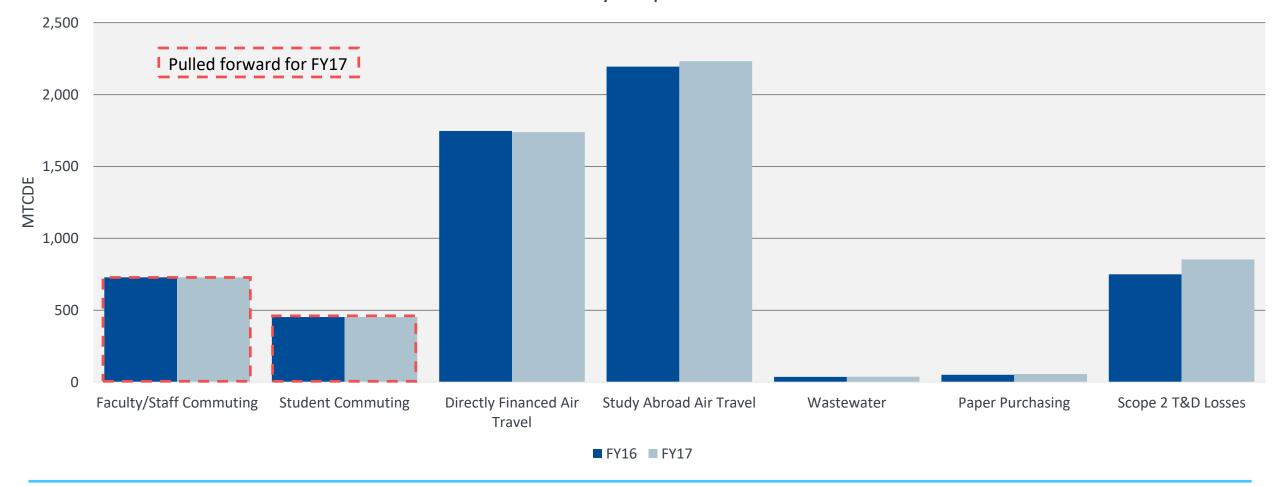

| RL Paper 1 \$ 11.75 No Sustainable Info                               |                                                              |



# **Paper Recycling Usage Breakout**





### **Historical Paper Consumption**





# **Scope 3 by Source**



### MTCDE by Scope 3 Source









### Total Emissions Breakout by Source in MTCDE





# FY17 Offsets (RECs)



### FY16 RECs

From: Jay Phillips [mailto:jay phillips@emerson.edu]

Sent: Wednesday, March 25, 2015 7:54 AM

To: Daniel Willman <dwillman@sightlinesllc.com>

Cc: Eric Van Vlandren < eric vanvlandren@emerson.edu >; Kristen Nicholas < kristen nicholas@emerson.edu >; Duncan Pollock < duncan pollock@emerson.edu >; Jay Phillips

<jay phillips@emerson.edu>
Subject: Renewable Certificates

Daniel,

We noticed that we were not purchasing 100% of our electricity consumption in renewable energy certificate offsets. Our annual aggregate kWh usage has been just a little over 21,000 mWh and we were buying 15,000 mWh/year. I negotiated an augmentation of REC purchase that brings our certificate purchases to 21,000 mWh