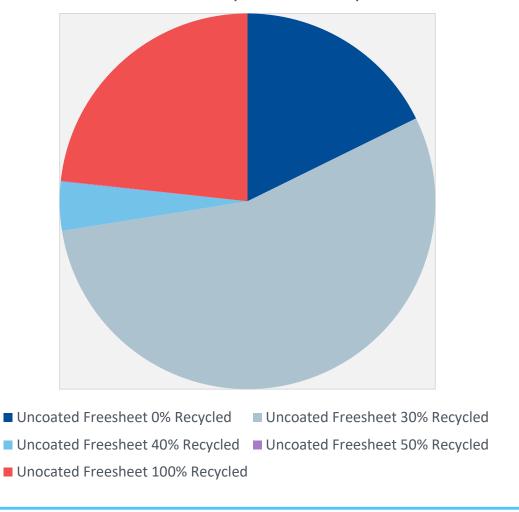

| RL Paper 1 \$ 11.75 No Sustainable Info                               |                                                              |



# **Paper Recycling Usage Breakout**





### **Historical Paper Consumption**





# **Scope 3 by Source**



### MTCDE by Scope 3 Source









### Total Emissions Breakout by Source in MTCDE





# FY17 Offsets (RECs)



### FY16 RECs

From: Jay Phillips [mailto:jay phillips@emerson.edu]

Sent: Wednesday, March 25, 2015 7:54 AM

To: Daniel Willman <dwillman@sightlinesllc.com>

Cc: Eric Van Vlandren < eric vanvlandren@emerson.edu >; Kristen Nicholas < kristen nicholas@emerson.edu >; Duncan Pollock < duncan pollock@emerson.edu >; Jay Phillips

<jay phillips@emerson.edu>
Subject: Renewable Certificates

Daniel,

We noticed that we were not purchasing 100% of our electricity consumption in renewable energy certificate offsets. Our annual aggregate kWh usage has been just a little over 21,000 mWh and we were buying 15,000 mWh/year. I negotiated an augmentation of REC