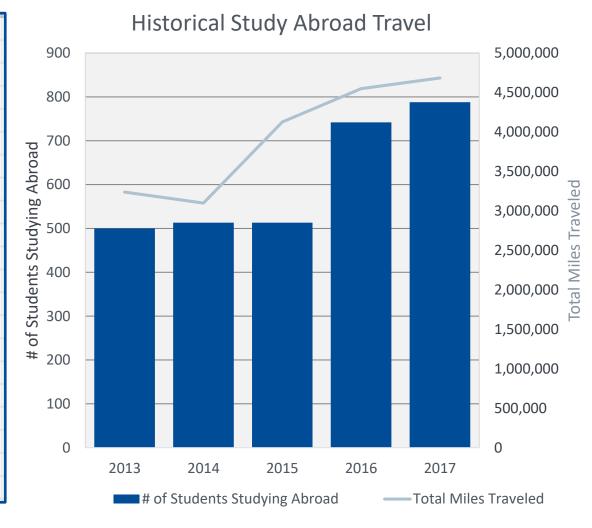

# **FY17 Study Abroad Travel**

|                                 | Fall 2016 | Spring 2017 | Summer 2017 | Totals |
|---------------------------------|-----------|-------------|-------------|--------|
| Semester                        |           |             |             |        |
| Kasteel Well                    | 85        | 82          | 21          | 188    |
| Emerson Los Angeles             | 186       | 206         | 0           | 392    |
| Berklee Valencia                | 6         | 6           | 0           | 12     |
| Washington, D.C.                | 19        | 0           | 0           | 19     |
| Non Affiliated Education Abroac | 14        | 29          | 6           | 49     |
| Short Term Faculty Led          |           |             |             |        |
| Aix en Provence, France         | 0         | 0           | 9           | 9      |
| Havana, Cuba                    | 0         | 0           | 16          | 16     |
| Barcelona, Spain                | 0         | 0           | 16          | 16     |
| Patmos, Greece                  | 0         | 0           | 12          | 12     |
| London, United Kingdom          | 0         | 0           | 12          | 12     |
| Prague, Czech Republic          | 0         | 0           | 20          | 20     |
| Co. Clare, Ireland              | 0         | 0           | 16          | 16     |
| Medellin, Colombia              | 0         | 0           | 13          | 13     |
| Rosarito, Mexico                | 0         | 0           | 8           | 8      |
| Salzburg, Austria               | 0         | 0           | 6           | 6      |
| Totals                          | 310       | 323         | 155         | 788    |