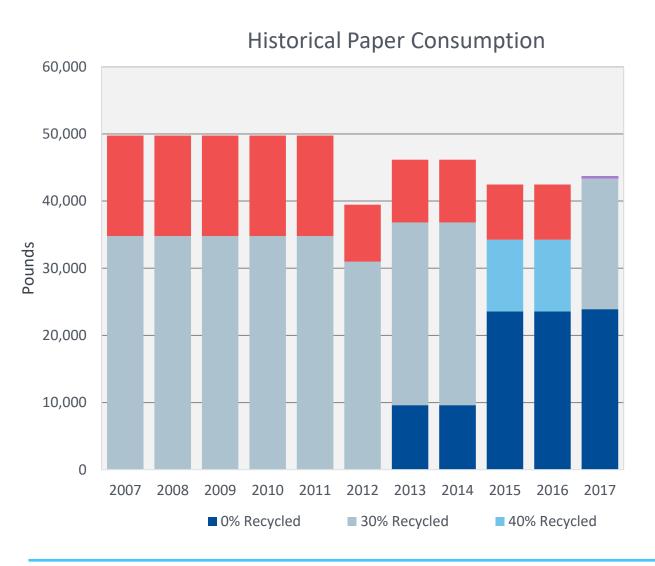

| RL Paper 1 \$ 11.75 No Sustainable Info                               |                                                              |



# **Paper Recycling Usage Breakout**





### **Historical Paper Consumption**





# **Scope 3 by Source**



### MTCDE by Scope 3 Source









### Total Emissions Breakout by Source in MTCDE





# FY17 Offsets (RECs)



### FY16 RECs

From: Jay Phillips [mailto:jay phillips@emerson.edu]

Sent: Wednesday, March 25, 2015 7:54 AM

To: Daniel Willman <dwillman@sightlinesllc.com>

Cc: Eric Van Vlandren < eric vanvlandren@emerson.edu >; Kristen Nicholas < kristen nicholas@emerson.edu >; Duncan Pollock < duncan pollock@emerson.edu >; Jay Phillips

<jay phillips@emerson.edu>
Subject: Renewable Certificates

Daniel,

We noticed that we were not purchasing 100% of our electricity consumption in renewable energy certificate offsets. Our annual aggregate kWh usage has been just a little over 21,000 mWh and we were buying 15,000 mWh/ye