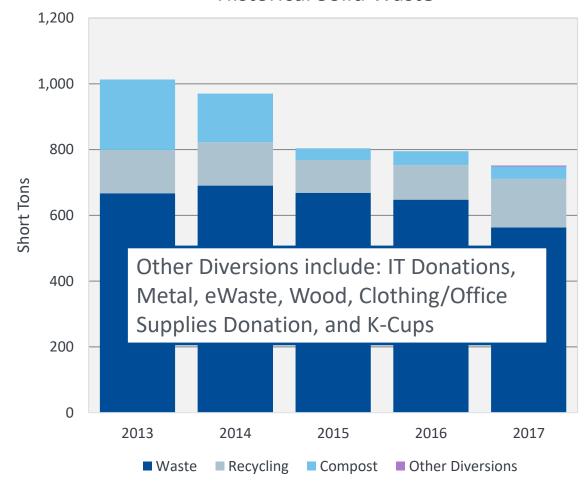

| 4.26      | 1.08    | 17.69  |
| August    | 3.79          | 3.91      | 0.06    | 38.3   |
| September | 10.24         | 8.01      | 2.81    | 62.41  |
| October   | 10.39         | 5.38      | 3.33    | 61.81  |
| November  | 9.83          | 5.45      | 5.05    | 54.3   |
| December  | 9.04          | 3.53      | 4.79    | 58.79  |
| January   | 6.53          | 4.18      | 2.73    | 39.31  |
| February  | 10.35         | 4.71      | 4.93    | 51.24  |
| March     | 9.94          | 3.79      | 4.36    | 59.21  |
| April     | 9.79          | 6.74      | 5.52    | 48.85  |
| May       | 7.54          | 2.67      | 3.01    | 45.21  |
| June      | 4.13          | 1.12      | 0.08    | 25.81  |
| Total     | 94.35         | 53.75     | 37.75   | 562.93 |

### **Historical Solid Waste**





## **FY17 Wastewater**



| EMERSON COLLEGE       | ACCOUNT NUMBER: 111635000 |               |               |            |               |                   |
|-----------------------|---------------------------|---------------|---------------|------------|---------------|-------------------|
| 543 WASHINGTON ST     |                           |               |               |            |               |                   |
| BOSTON, MA 02111-1718 |                           |               |               |            |               |                   |
|                       |                           |               |               |            |               |                   |
| Bill Date             | Consumption               | Water Charges | Sewer Charges | Other