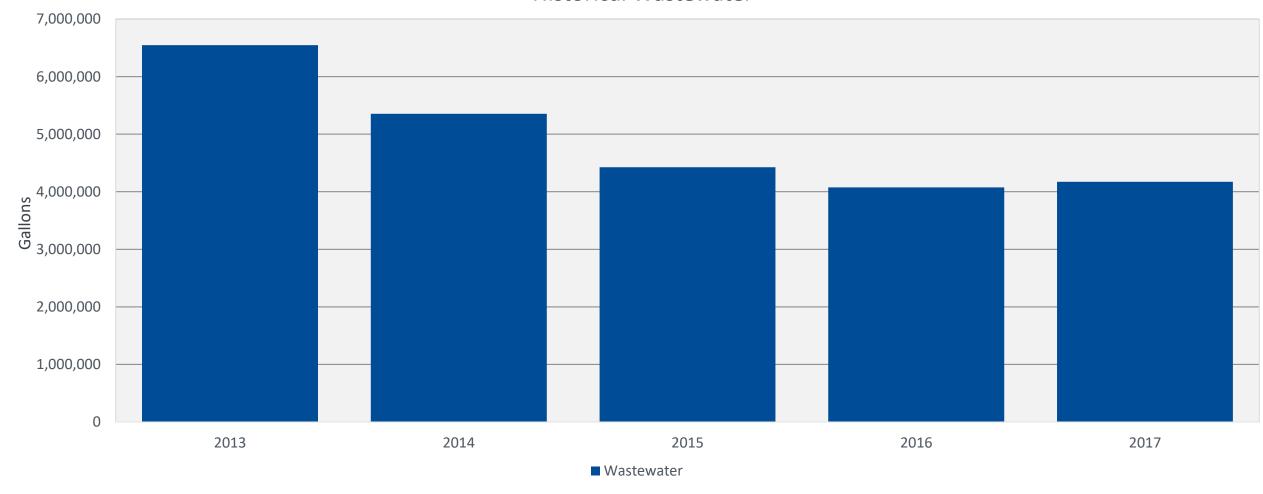

| \$1,983.54    | \$2,619.99    | \$7,633.23 | (\$3,601.84)  | \$0.00            |
| 9/27/2016             | 26400                     | \$1,525.63    | \$2,014.11    | \$62.10    | (\$4,699.78)  | \$0.00            |
| 8/23/2016             | 47650                     | \$2,794.78    | \$3,693.21    | \$66.24    | \$0.00        | \$0.00            |
| 7/26/2016             | 35500                     | \$2,063,52    | \$2 725 86    | \$64.17    | \$0.00        | \$0.00            |
| 6/23/2016             | FY16 Wastewater           | Consumption   | on: 4.07M Ga  | allons     | (\$21,771.00) | \$0.00            |
| 5/24/2016             |                           | •             |               | \$0.00     | \$0.00        |                   |



# **Historical Wastewater**









# FY17 Paper



| C2499206   Emerson College   BL244200   PAPER,LIG, 98BRT,WE   CT   Paper   17   5,5913.83   FSC Certified