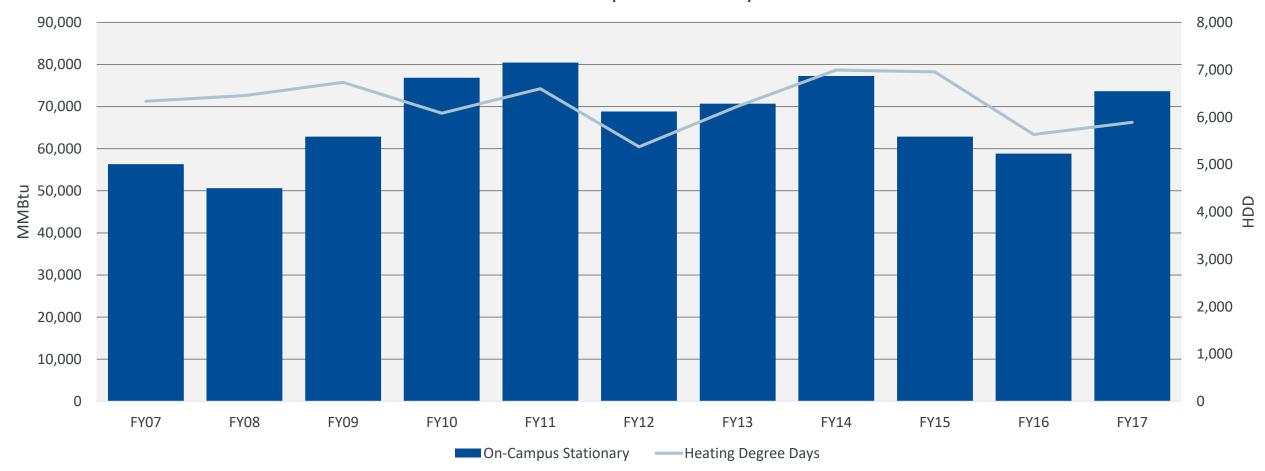

FY17 Base Data Provided by Kristen Nicholas

FY16 Consumption 58.8k MMBtu FY17 Consumption 73.6k MMBtu

GAS SALES/THERMS

15,877

15,428

14,225

10,079

411.00

### Historical On-Campus Stationary Sources

Data Sourced from National Grid FY17.xcl

FY17 Natural Gas Consumption in 10 Boylston

FY16 Consumption: 43k MMBtu FY17 Consumption: 50k MMBtu