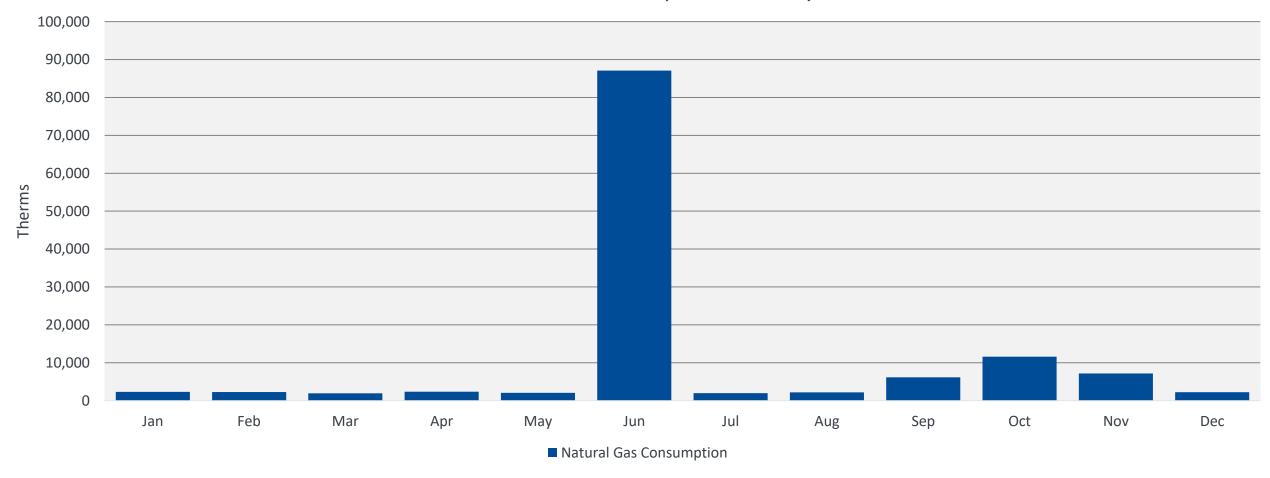

FY17 Base Data Provided by Kristen Nicholas

FY16 Consumption 58.8k MMBtu FY17 Consumption 73.6k MMBtu

GAS SALES/THERMS

15,877

15,428

14,225

10,079

411.00

### Historical On-Campus Stationary Sources

Data Sourced from National Grid FY17.xcl

FY17 Natural Gas Consumption in 10 Boylston