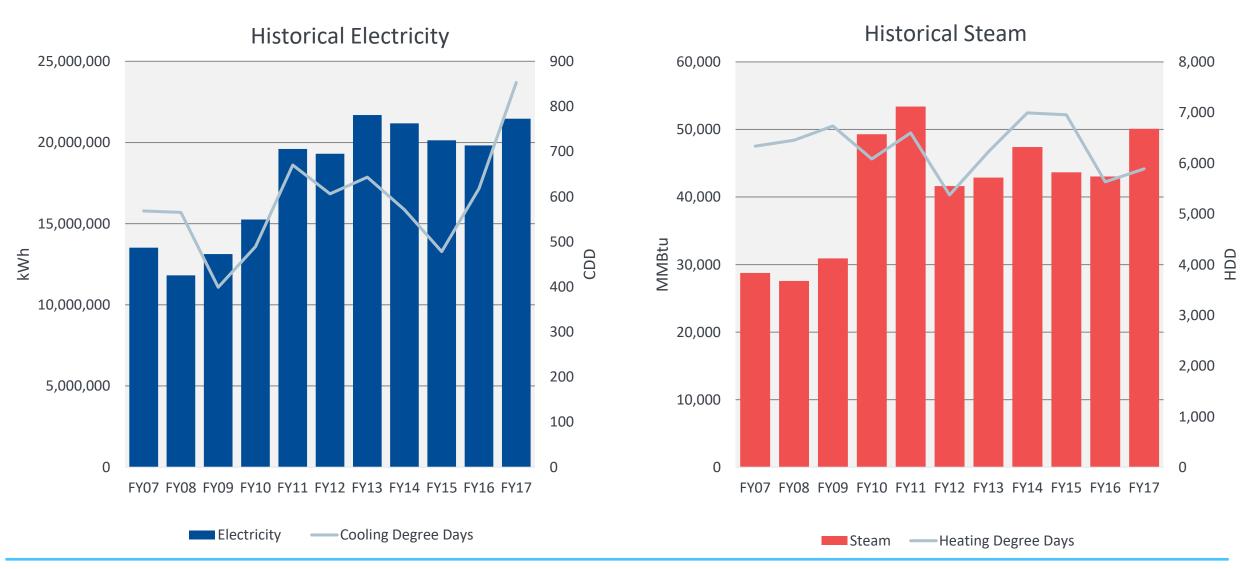

# **Historical Electricity & Steam**

## FY17 Base Data Provided by Kristen Nicholas

FY16 Consumption 19.8M kWh FY17 Consumption 21.4M kWh

| READ DATES      | GAS SALES/THERMS | AMOUNT       | GAS SOLD/BOUGHT IN MARKET/THERMS | AM | OUNT  |
|-----------------|------------------|--------------|----------------------------------|----|-------|
| 12/8/15-1/5/16  | 15,877           | \$ 13,638.34 |                                  |    |       |
| 1/5/16 - 2/3/16 | 15,428           | \$ 13,252.65 | 673                              | \$ | 28    |
| 2/3/16 - 3/4/16 | 14,225           | \$ 12,219.28 | 4,864                            | \$ | (2,20 |
| 3/4/16-4/6/16   | 10,079           | \$ 8,657.87  | 508                              | \$ | (31   |
| 4/6/16-5/4/16   | 3,616            | \$ 3,106.15  | 238                              | \$ | (12   |
|                 |                  |              | 323                              | \$ | 21    |
|                 |                  |              |                                  |    |       |

FY16 Consumption: 43k MMBtu FY17 Consumption: 50k MMBtu