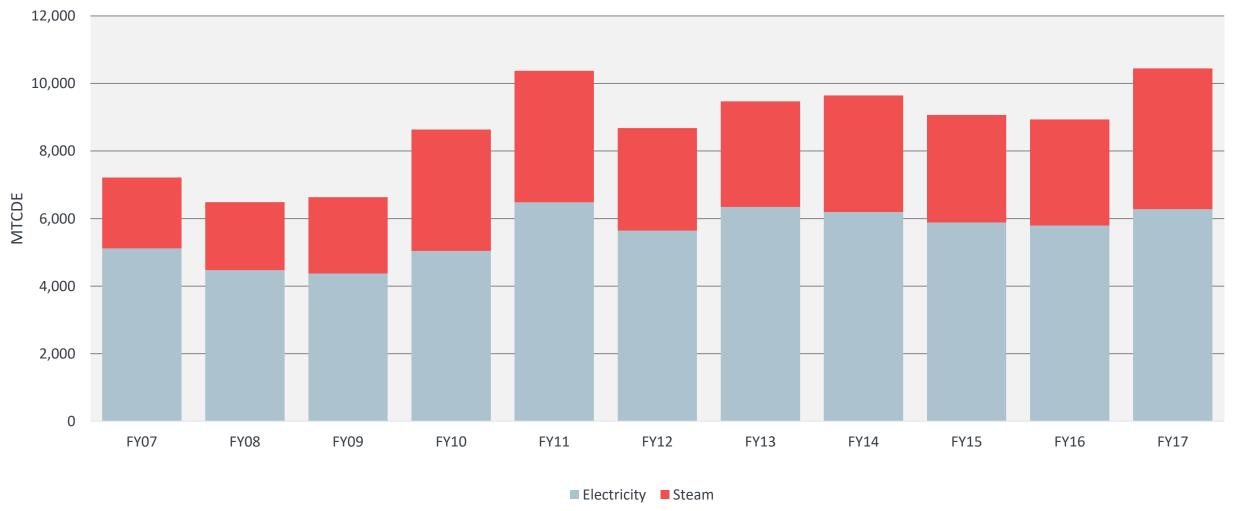

llege     | 543-651 Washington Street | Mar 2017 | 1,353  | \$22,410.71  | \$11,273.00  | \$33,683.71   | 946   |
| 0528537520      | Emerson College     | 543-651 Washington Street | Apr 2017 | 874    | \$10,112.18  | \$11,439.00  | \$21,551.18   | 431   |
| 0528537520      | Emerson College     | 543-651 Washington Street | May 2017 | 790    | \$8,152.80   | \$11,439.00  | \$19,591.80   | 310   |
| ,<br>0528537520 | Emerson College     | 543-651 Washington Street | Jun 2017 | 877    | \$8,805.08   | \$11,439.00  | \$20,244.08   | 54    |
|                 |                     |                           | Totals   | 11.092 | \$155,925.46 | \$135,774.00 | \$291,699.46  | 5,277 |

FY16 Consumption: 43k MMBtu FY17 Consumption: 50k MMBtu



# **Historical Electricity & Steam**



















# Scope 3







### Commuting Study done every 2 years; FY16 data applied to FY17

| 4  | Α                                  | В           | С              | D                  | E              | F            | G                         | Н                        | I                              |
|----|------------------------------------|-------------|----------------|--------------------|----------------|--------------|---------------------------|--------------------------|--------------------------------|
| 1  |                                    | Where do yo | u live locally | while attending Em | erson College? |              |                           |                          |                                |
| _  | Are you a resident or non-resident |             |