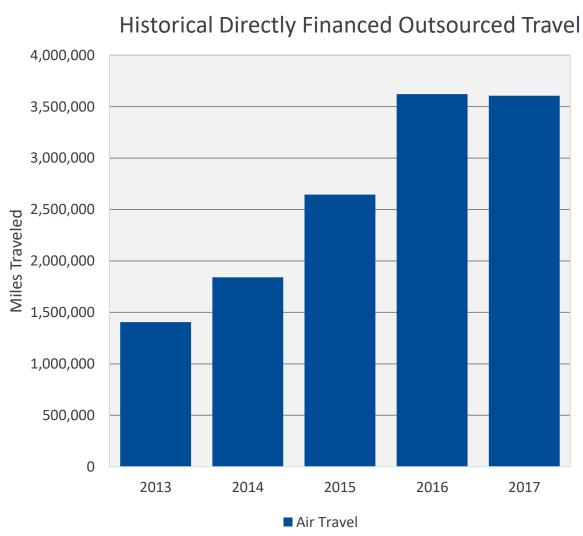

| Dublic transportation (  |                                |

| Trip Distribution          | FY14% | FY16% |
|----------------------------|-------|-------|
| Student % Carbon<br>Free   | 68%   | 14%   |
| Student % Drive<br>Alone   | 1%    | 3%    |
| Student %<br>Carpool       | 0%    | 3%    |
| Student % Bus              | 0%    | 20%   |
| Student %<br>Commuter Rail | 31%   | 60%   |

| Trip Distance | FY14<br>Miles | FY16<br>Miles |
|---------------|---------------|---------------|
| Carbon Free   | 2             | 2             |
| Drive Alone   | 15            | 8             |
| Carpool       | 1             | 7             |
| Bus           | 1             | 4             |
| Commuter Rail | 7             | 4             |





### **Historical Commuting Emissions**















# **FY17** Directly Financed Outsourced Travel



#### MCC Description ■ Merchant Name Amount Cardholder Name 1 Aer Lingus AERLING 2GN6UB ORCHAR \$1,790.47 ROBERT ORCHARD Aer Lingus AERLING 2C8WV2 HALBER \$660.67 MJ HALBERSTADT Aer Lingus 7713195957 LI AERLING \$1,004.87 DAVID GRIFFIN Aer Lingus AERLING 7747406427 LE \$910.93 SHAYLIN HOGAN Aer Lingus AERLING 2G4B5J ORCHAR \$801.38 ROBERT ORCHARD Aer Lingus AERLING 7807848844 MA \$1,804.13 ANTHONY L PINDER Aer Ling We have not received Air Travel document for FY17 Aer Ling Aer Ling Is the Transportation Detail Report linked in any Aer Ling Aer Ling way to Air Travel Document? Aer Ling Aer Ling Aeromexico AEROMEXICO CALL CENTER \$772.05 RAMONA OSTROWSKI Air Canada AIR CANADA 0142152015785 \$85.80 KENDRA RAFFERTY Air Canada AIR CANADA 014