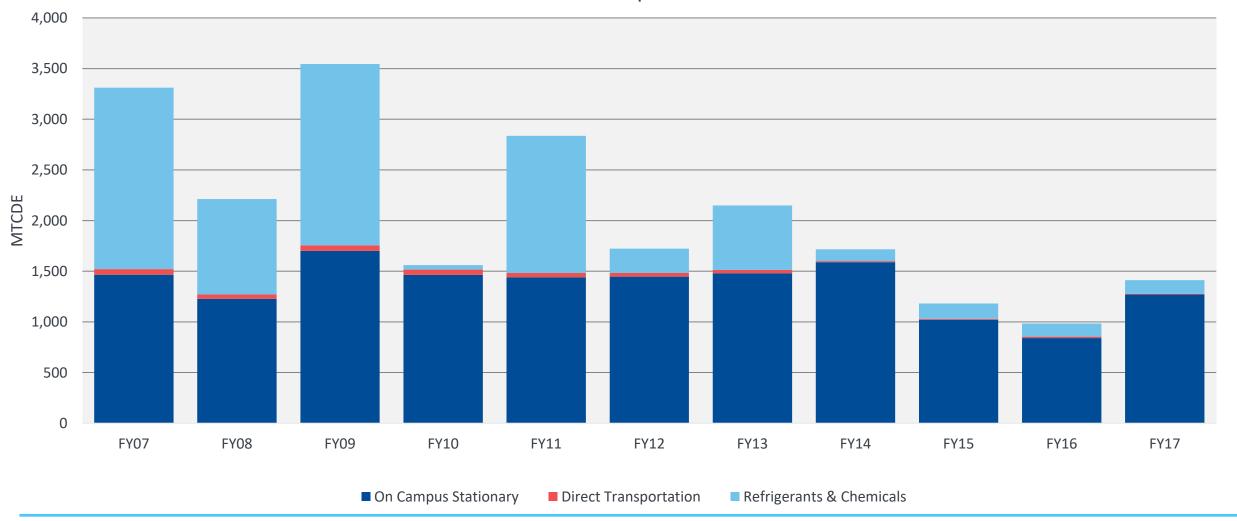

ate: Thu, Oct 12, 2017 at 11:02 AM
Subject: Emerson College Refrigerant Log
To: Amy Elvidge <a href="mailto:amy\_elvidge@emerson.edu">amy\_elvidge@emerson.edu</a>>

#### Emerson College Refrigerant Log Fiscal Year 7/1/2016 - 6/30/2017:

- 120 Boylston Street Barnes & Noble Trane unit = 30 lbs R-22
- 80 Boylston Street Sterling 3rd floor = 9 lbs R-22
- 80 Boylston Street Carrier chiller = 31 lbs R-22
- 2 Spruce Street Carrier 2nd floor = 2 lbs R-22
- 10 Boylston Place McQuay chiller 1 = 60 lbs R-22
- 10 Boylston Place McQuay chiller 1 = 30 lbs R-22

#### Total R-22 = 162 lbs

Joseph Knoll | Director of Facilities Management

Emerson College | 120 Boylston Street, Boston, MA 02116-4624

joseph knoll@emerson.edu| 617-824-8112



# **Historical Scope 1 MTCDE**



### Historical Scope 1 MTCDE







# Scope 2



# **FY17 Electricity**



286.72 (2,206.34) (315.56) (122.39)

## FY17 Base Data Provided by Kristen Nicholas

FY16 Consumption 19.8M kWh FY17 Consumption 21.4M kWh

| READ DATES      | GAS SALES/THERMS | AMOUNT       | GAS SOLD/BOUGHT IN MARKET/THERMS | AM | OUNT  |
|-----------------|------------------|--------------|----------------------------------|----|-------|
| 12/8/15-1/5/16  | 15,877           | \$ 13,638.34 |                                  |    |       |
| 1/5/16 - 2/3/16 | 15,428           | \$ 13,252.65 | 673                              | \$ | 28    |
| 2/3/16 - 3/4/16 | 14,225           | \$ 12,219.28 | 4,864                            | \$ | (2,20 |
| 3/4/16-4/6/16   | 10,079           | \$ 8,657.87  | 508                              | \$ | (31   |
| 4