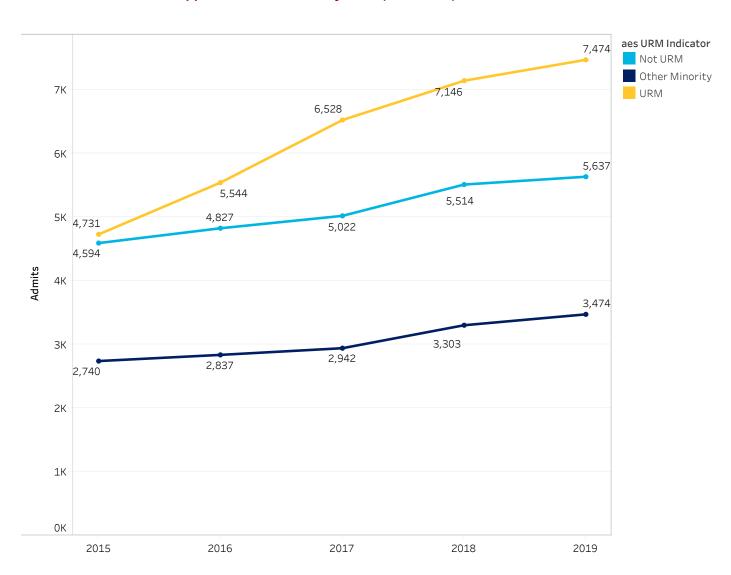

#### Applications & Admits by URM (2015-2019)

Applications & Admits by URM (2015-2019)

## Applications & Admits by URM

|                | 2019       |        |
|----------------|------------|--------|
|                | Applicants | Admits |
| URM            | 11,990     | 7,474  |
| Other Minority | 4,096      | 3,474  |
| Not URM        | 7,453      | 5,637  |
| Grand Total    | 23,539     | 16,585 |