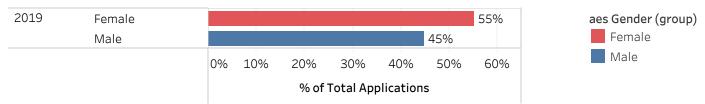

Gender

|                | 2019       |            | Grand      |
|----------------|------------|------------|------------|
|                | Female     | Male       | Total      |
|                | % Admitted | % Admitted | % Admitted |
| AIAN           | 63%        | 44%        | 57%        |
| Asian          | 89%        | 80%        | 85%        |
| Black/Afr. Am. | 59%        | 48%        | 55%        |
| Hispanic       | 69%        | 60%        | 65%        |
| International  | 65%        | 58%        | 60%        |
| Multi-Race     | 80%        | 72%        | 76%        |
| NHPI           | 33%        | 80%        | 55%        |
| Unknown        | 67%        | 57%        | 62%        |
| White          | 86%        | 78%        | 82%        |

## Applications & Admits by Gender



## Applications & Admits by Gender



### Applications & Admits by Race/Ethnicity



### Applications & Admits by Race/Ethnicity



## Applications & Admits by URM

|                | 2019       |        |
|----------------|------------|--------|
|                | Applicants | Admits |
| URM            | 11,990     | 7,474  |
| Other Minority | 4,096      | 3,474  |
| Not URM        | 7,453      | 5,637  |
| Grand Total    | 23,539     | 16,585 |



#### Applications & Admits by URM (2015-2019)



Applications & Admits by URM (2015-2019)

## Applications & Admits by URM