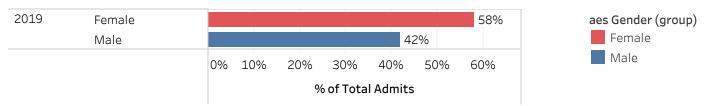

|            | Grand      |
|----------------|------------|------------|------------|
|                | Female     | Male       | Total      |
|                | % Admitted | % Admitted | % Admitted |
| AIAN           | 63%        | 44%        | 57%        |
| Asian          | 89%        | 80%        | 85%        |
| Black/Afr. Am. | 59%        | 48%        | 55%        |
| Hispanic       | 69%        | 60%        | 65%        |
| International  | 65%        | 58%        | 60%        |
| Multi-Race     | 80%        | 72%        | 76%        |
| NHPI           | 33%        | 80%        | 55%        |
| Unknown        | 67%        | 57%        | 62%        |
| White          | 86%        | 78%        | 82%        |

## Applications & Admits by Gender



## Applications & Admits by Gender



### Applications & Admits by Race/Ethnicity



### Applications & Admits by Race/Ethnicity



## Applications & Admits by URM

|                | 2019       |        |
|----------------|------------|--------|
|                | Applicants | Admits |
| URM            | 11,990     | 7,474  |
| Other Minority | 4,096      | 3,474  |
| Not URM        | 7,453      | 5,637  |
| Grand Total    | 23,539     | 16,585 |



#### Applications & Admits by URM (2015-2019)



Applications & Admits by URM (2015-2019)

## Applications & Admits by URM