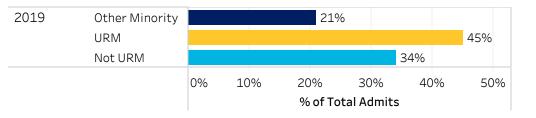

## Applications & Admits by URM

|                | 2019       |        |
|----------------|------------|--------|
|                | Applicants | Admits |
| URM            | 11,990     | 7,474  |
| Other Minority | 4,096      | 3,474  |
| Not URM        | 7,453      | 5,637  |
| Grand Total    | 23,539     | 16,585 |

## Applications & Admits by URM