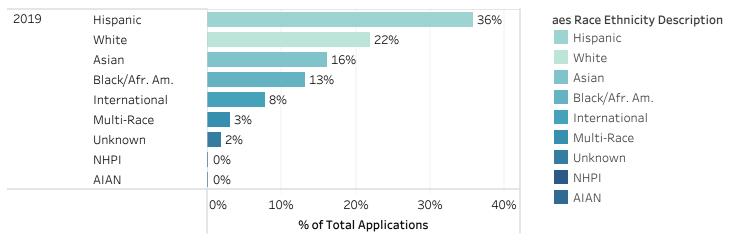

------------|------------|------------|
|                | Female     | Male       | Total      |
|                | % Admitted | % Admitted | % Admitted |
| AIAN           | 63%        | 44%        | 57%        |
| Asian          | 89%        | 80%        | 85%        |
| Black/Afr. Am. | 59%        | 48%        | 55%        |
| Hispanic       | 69%        | 60%        | 65%        |
| International  | 65%        | 58%        | 60%        |
| Multi-Race     | 80%        | 72%        | 76%        |
| NHPI           | 33%        | 80%        | 55%        |
| Unknown        | 67%        | 57%        | 62%        |
| White          | 86%        | 78%        | 82%        |

## Applications & Admits by Gender



## Applications & Admits by Gender



### Applications & Admits by Race/Ethnicity



### Applications & Admits by Race/Ethnicity



## Applications & Admits by URM

|                | 2019       |        |
|----------------|------------|--------|
|                | Applicants | Admits |
| URM            | 11,990     | 7,474  |
| Other Minority | 4,096      | 3,474  |
| Not URM        | 7,453      | 5,637  |
| Grand Total    | 23,539     | 16,585 |



#### Applications & Admits by URM (2015-2019)



Applications & Admits by URM (2015-2019)

## Applications & Admits by URM