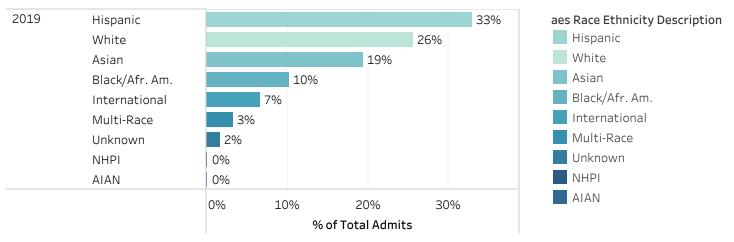

| Female     | Male       | Total      |
|                | % Admitted | % Admitted | % Admitted |
| AIAN           | 63%        | 44%        | 57%        |
| Asian          | 89%        | 80%        | 85%        |
| Black/Afr. Am. | 59%        | 48%        | 55%        |
| Hispanic       | 69%        | 60%        | 65%        |
| International  | 65%        | 58%        | 60%        |
| Multi-Race     | 80%        | 72%        | 76%        |
| NHPI           | 33%        | 80%        | 55%        |
| Unknown        | 67%        | 57%        | 62%        |
| White          | 86%        | 78%        | 82%        |

## Applications & Admits by Gender



## Applications & Admits by Gender



### Applications & Admits by Race/Ethnicity



### Applications & Admits by Race/Ethnicity



## Applications & Admits by URM

|                | 2019       |        |
|----------------|------------|--------|
|                | Applicants | Admits |
| URM            | 11,990     | 7,474  |
| Other Minority | 4,096      | 3,474  |
| Not URM        | 7,453      | 5,637  |
| Grand Total    | 23,539     | 16,585 |



#### Applications & Admits by URM (2015-2019)



Applications & Admits by URM (2015-2019)

## Applications & Admits by URM