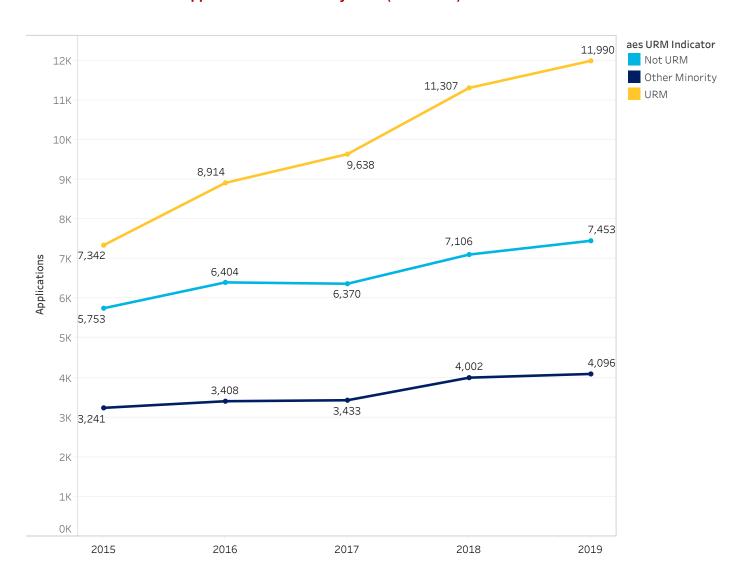

#### Applications & Admits by URM (2015-2019)

Applications & Admits by URM (2015-2019)

## Applications & Admits by URM

|                | 2019       |        |
|----------------|------------|--------|
|                | Applicants | Admits |
| URM            | 11,990     | 7,474  |
| Other Minority | 4,096      | 3,474  |
| Not URM        | 7,453      | 5,637  |
| Grand Total    | 23,539     | 16,585 |