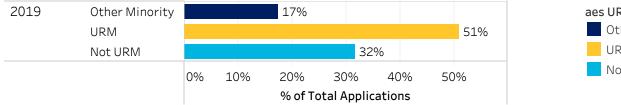

## Applications & Admits by URM

|                | 2019       |        |
|----------------|------------|--------|
|                | Applicants | Admits |
| URM            | 11,990     | 7,474  |
| Other Minority | 4,096      | 3,474  |
| Not URM        | 7,453      | 5,637  |
| Grand Total    | 23,539     | 16,585 |

## Applications & Admits by URM