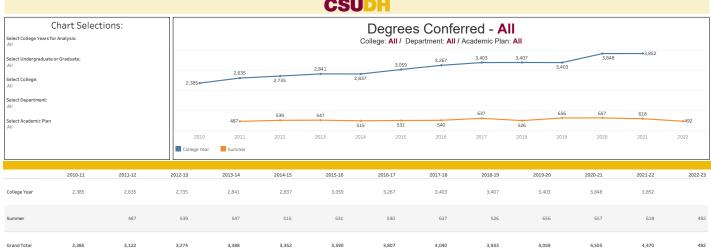

## **CSUDH**

Select College Years for Analysis:

Select Undergraduate or Graduate: All

Select College: Coll Natural & Behav Science

|              | 2010-11 | 2011-12 | 2012-13 | 2013-14 | 2014-15 | 2015-16 | 2016-17 | 2017-18 | 2018-19 | 2019-20 | 2020-21 | 2021-22 | 2022-23 |
|--------------|---------|---------|---------|---------|---------|---------|---------|---------|---------|---------|---------|---------|---------|
| College Year | 29      | 44      | 48      | 64      | 74      | 78      | 90      | 76      | 84      | 83      | 124     | 88      |         |
| Summer       |         | 5       | 13      | 15      | 9       | 8       | 14      | 12      | 15      | 9       | 19      | 15      | 12      |
| Grand Total  | 29      | 49      | 61      | 79      | 83      | 86      | 104     | 88      | 99      | 92      | 143     | 103     | 12      |