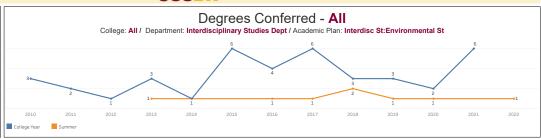

#### Chart Selections:

Select Colle.. All

Select Und.. Grad

Select Colle.. Coll Natural & Behav Science

Select Dep.. Earth Sciences Dept

Select Acad.. All

College: Coll Natural & Behav Science / Department: Earth Sciences Dept / Academic Plan: All