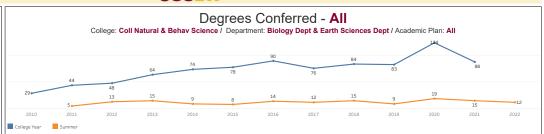

## **CSUDH**

Select College Years for Analysis:

Select Undergraduate or Graduate: All

Select College: Coll Natural & Behav Science

|              | 2010-11 | 2011-12 | 2012-13 | 2013-14 | 2014-15 | 2015-16 | 2016-17 | 2017-18 | 2018-19 | 2019-20 | 2020-21 | 2021-22 | 2022-23 |
|--------------|---------|---------|---------|---------|---------|---------|---------|---------|---------|---------|---------|---------|---------|
| College Year | 29      | 44      | 48      | 64      | 74      | 78      | 90      | 76      | 84      | 83      | 124     | 88      |         |
| Summer       |         | 5       | 13      | 15      | 9       | 8       | 14      | 12      | 15      | 9       | 19      | 15      | 12      |
| Grand Total  | 29      | 49      | 61      | 79      | 83      | 86      | 104     | 88      | 99      | 92      | 143     | 103     | 12      |