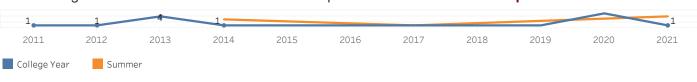

|              | 2011-12 | 2012-13 | 2013-14 | 2014-15 | 2015-16 | 2016-17 | 2017-18 | 2018-19 | 2019-20 | 2020-21 | 2021-22 |
|--------------|---------|---------|---------|---------|---------|---------|---------|---------|---------|---------|---------|
| College Year | 1       | 1       | 4       | 1       | 1       | 1       |         | 1       | 1       | 5       | 1       |
| Summer       |         |         |         | 3       |         |         | 1       |         |         |         | 4       |
| Grand Total  | 1       | 1       | 4       | 4       | 1       | 1       | 1       | 1       | 1       | 5       | 5       |