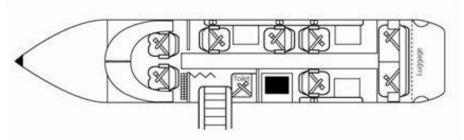

Jet Advisors, LLC Kevin O'Leary Ph.D. Hanscom Field +1.617-600-6868 200 Hanscom Drive, Suite #301 +1.617.600.6990 Bedford, MA 01730 koleary@jetadvisors.com

Interior: Eight passengers (includes belted toilet) or 1 stretcher and 5 seats or 2 stretchers and 3 seats