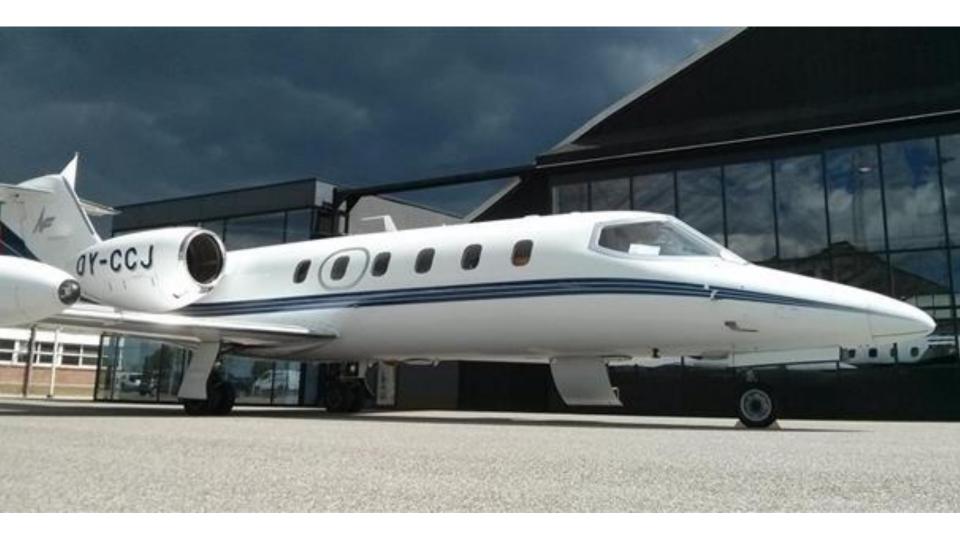

1982 Learjet 35A | OY-CCJ

www.JetAdvisors.com | +1.617.600.6990

## 1982 Learjet 35A | \$275,000 | PRICE REDUCTION

OY-CCJ | 35A-468 TSN: 17,747 CSN: 11,985

|               | Engine 1          | Engine 2 |
|---------------|-------------------|----------|
|               | Model TFE731-2-2C |          |
| Serial Number | P89275C           | P89274C  |
| Total Time:   | 16,689            | 16,054   |
| Total Cycles: | 11,232            | 11,041   |