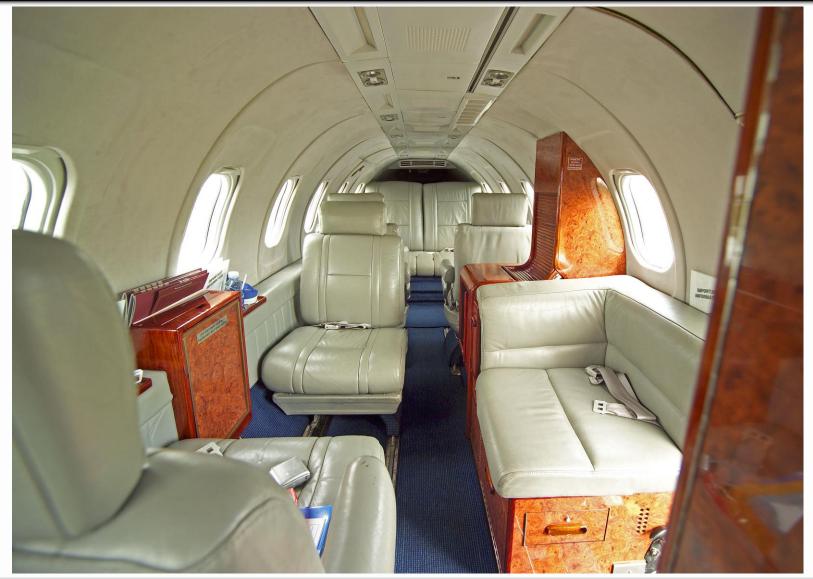

Jet Advisors, LLC Kevin O'Leary Ph.D. Hanscom Field +1.617-600-6868 200 Hanscom Drive, Suite #301 +1.617.600.6990 Bedford, MA 01730 koleary@jetadvisors.com

Interior: Eight passengers (includes belted toilet) or 1 stretcher and 5 seats or 2 stretchers and 3 seats