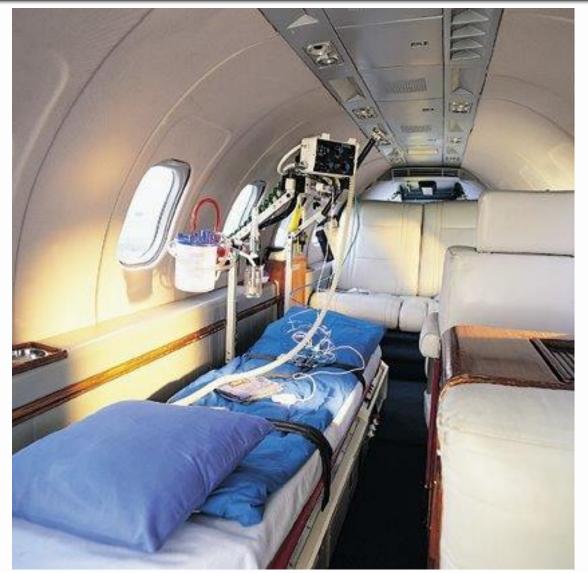

Aircraft Highlights:

- Engines enrolled on Honeywell MSP
- Well looked after by a highly professional team of techs
- Executive and Air Ambulance configurations
- STC for medical equipment/stretcher
- EASA registered and EU ops
- Extended Range Tip Tanks
- Avcon fins (Aft Body Strakes)
- Increase Takeoff Weight to 19600 pounds
- Certifications: EASA, RVSM
- 2 Avcon Stretchers (Med-Flite), medevac rack, Oxygen 3200 litres & wiring for power
- As Is Where Is

Jet Advisors, LLC Kevin O'Leary Ph.D. Hanscom Field +1.617-600-6868 200 Hanscom Drive, Suite #301 +1.617.600.6990 Bedford, MA 01730 koleary@jetadvisors.com

Interior: Eight passengers (includes belted toilet) or 1 stretcher and 5 seats or 2 stretchers and 3 seats