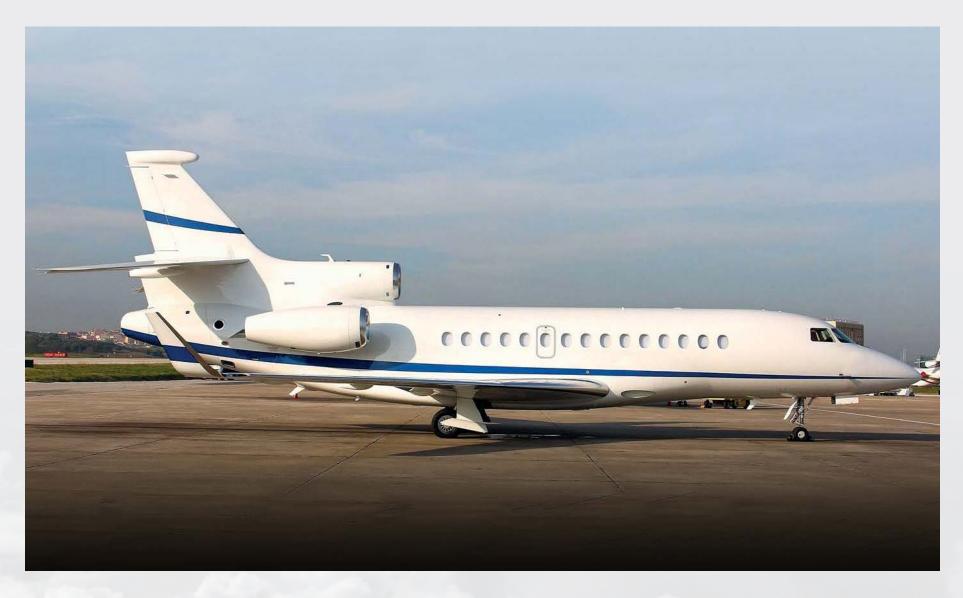

#### **EXTERIOR**

BASE PAINT COLOR STRIPE COLOR LAST PAINTED DATE Matterhorn White

Blue Original

JETCRAFT