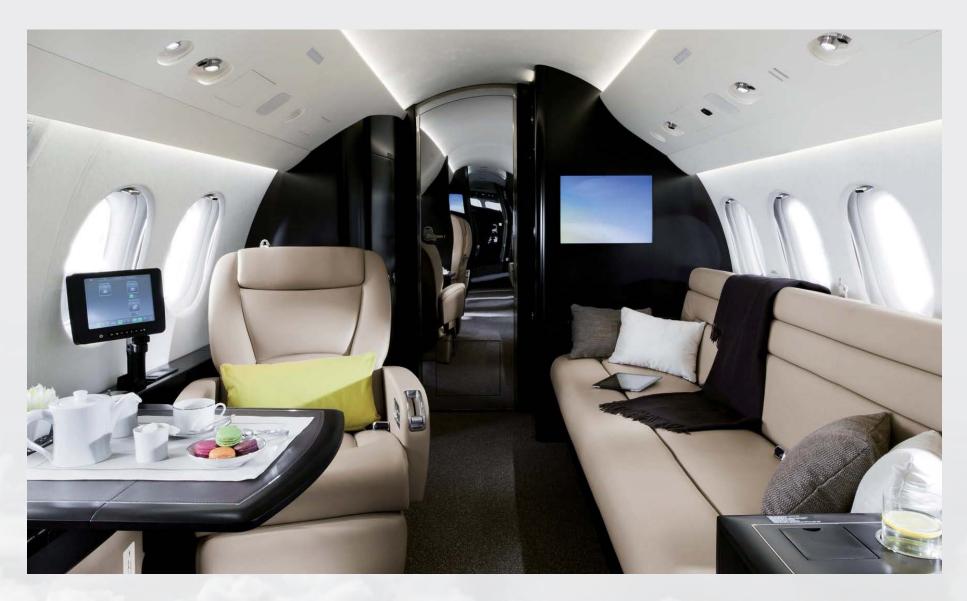

#### INTERIOR

|                                                         | Description                                          |  |
|---------------------------------------------------------|------------------------------------------------------|--|
| NUMBER OF PASSENGERS                                    | Eight (8)                                            |  |
| GALLEY LOCATION                                         | Forward                                              |  |
| FORWARD CABIN CONFIGURATION Four (4) place club seating |                                                      |  |
| MID CABIN CONFIGURATION                                 | Three (3) place divan opposite single executive seat |  |
| AFT CABIN CONFIGURATION                                 | Custom Lav with Shower and Vanity Closet             |  |
| LAVATORY LOCATIONS                                      | Forward and Aft                                      |  |
| JUMPSEAT                                                | Yes                                                  |  |
| CREW REST                                               | Yes                                                  |  |