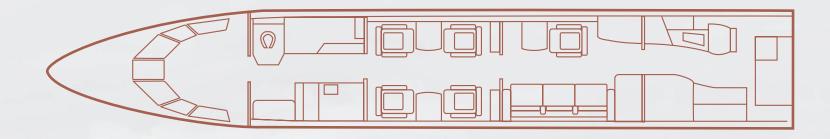

#### INTERIOR

|                                                         | Description                                          |  |
|---------------------------------------------------------|------------------------------------------------------|--|
| NUMBER OF PASSENGERS                                    | Eight (8)                                            |  |
| GALLEY LOCATION                                         | Forward                                              |  |
| FORWARD CABIN CONFIGURATION Four (4) place club seating |                                                      |  |
| MID CABIN CONFIGURATION                                 | Three (3) place divan opposite single executive seat |  |
| AFT CABIN CONFIGURATION                                 | Custom Lav with Shower and Vanity Closet             |  |
| LAVATORY LOCATIONS                                      | Forward and Aft                                      |  |
| JUMPSEAT                                                | Yes                                                  |  |
| CREW REST                                               | Yes                                                  |  |