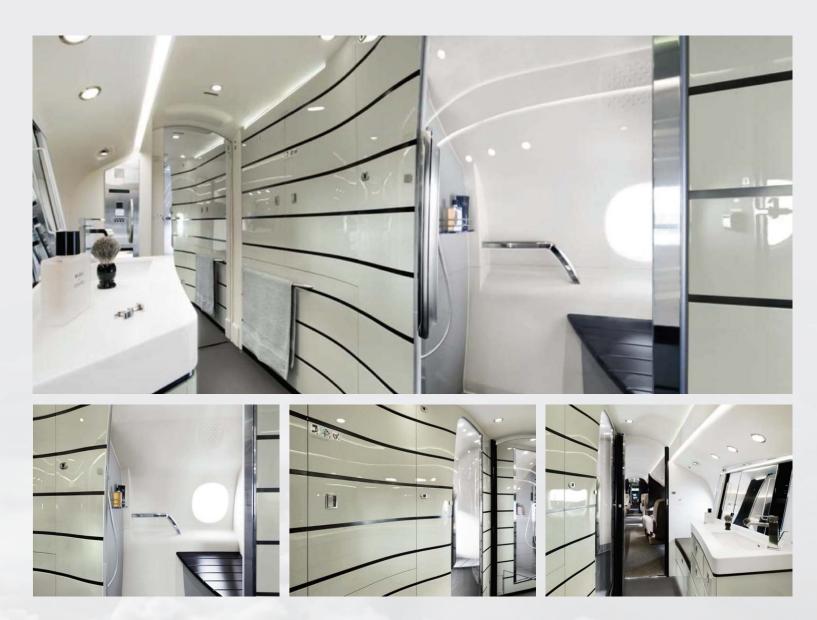

#### INTERIOR

|                                                         | Description                                          |  |
|---------------------------------------------------------|------------------------------------------------------|--|
| NUMBER OF PASSENGERS                                    | Eight (8)                                            |  |
| GALLEY LOCATION                                         | Forward                                              |  |
| FORWARD CABIN CONFIGURATION Four (4) place club seating |                                                      |  |
| MID CABIN CONFIGURATION                                 | Three (3) place divan opposite single executive seat |  |
| AFT CABIN CONFIGURATION                                 | Custom Lav with Shower and Vanity Closet             |  |
| LAVATORY LOCATIONS                                      | Forward and Aft                                      |  |
| JUMPSEAT                                                | Yes                                                  |  |
| CREW REST                                               | Yes                                                  |  |