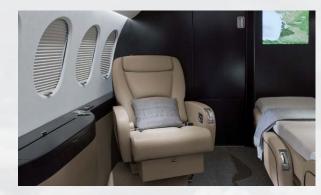

#### INTERIOR

|                                                         | Description                                          |  |
|---------------------------------------------------------|------------------------------------------------------|--|
| NUMBER OF PASSENGERS                                    | Eight (8)                                            |  |
| GALLEY LOCATION                                         | Forward                                              |  |
| FORWARD CABIN CONFIGURATION Four (4) place club seating |                                                      |  |
| MID CABIN CONFIGURATION                                 | Three (3) place divan opposite single executive seat |  |
| AFT CABIN CONFIGURATION                                 | Custom Lav with Shower and Vanity Closet             |  |
| LAVATORY LOCATIONS                                      | Forward and Aft                                      |  |
| JUMPSEAT                                                | Yes                                                  |  |
| CREW REST                                               | Yes                                                  |  |