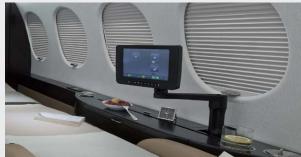

#### INTERIOR

|                                                         | Description                                          |  |
|---------------------------------------------------------|------------------------------------------------------|--|
| NUMBER OF PASSENGERS                                    | Eight (8)                                            |  |
| GALLEY LOCATION                                         | Forward                                              |  |
| FORWARD CABIN CONFIGURATION Four (4) place club seating |                                                      |  |
| MID CABIN CONFIGURATION                                 | Three (3) place divan opposite single executive seat |  |
| AFT CABIN CONFIGURATION                                 | Custom Lav with Shower and Vanity Closet             |  |
| LAVATORY LOCATIONS                                      | Forward and Aft                                      |  |
| JUMPSEAT                                                | Yes                                                  |  |
| CREW REST                                               | Yes                                                  |  |