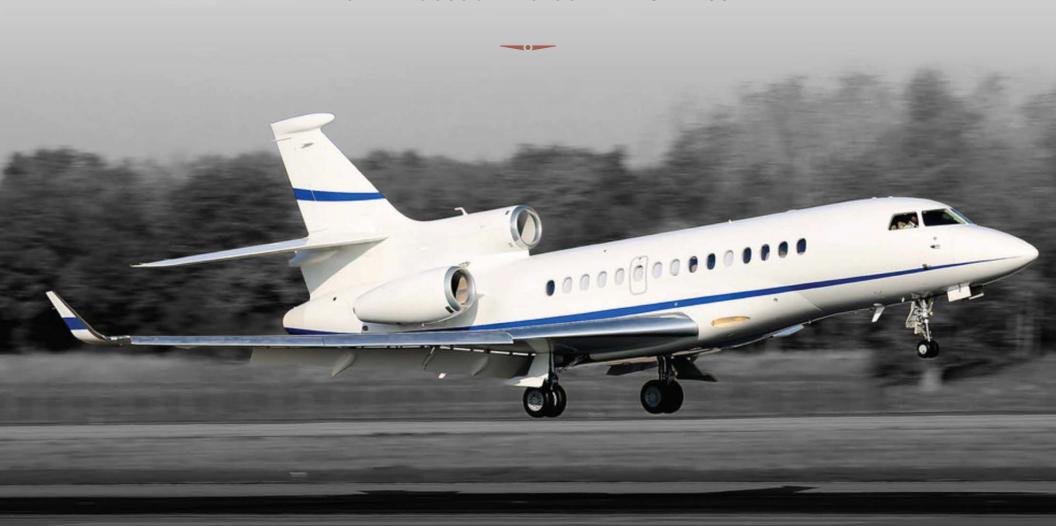

#### **EXTERIOR**

BASE PAINT COLOR STRIPE COLOR LAST PAINTED DATE Matterhorn White

Blue Original

JETCRAFT