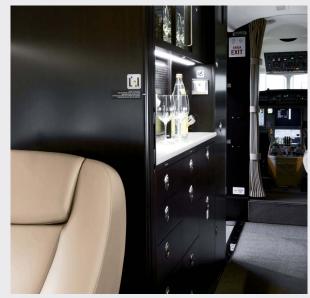

#### INTERIOR

|                                                         | Description                                          |  |
|---------------------------------------------------------|------------------------------------------------------|--|
| NUMBER OF PASSENGERS                                    | Eight (8)                                            |  |
| GALLEY LOCATION                                         | Forward                                              |  |
| FORWARD CABIN CONFIGURATION Four (4) place club seating |                                                      |  |
| MID CABIN CONFIGURATION                                 | Three (3) place divan opposite single executive seat |  |
| AFT CABIN CONFIGURATION                                 | Custom Lav with Shower and Vanity Closet             |  |
| LAVATORY LOCATIONS                                      | Forward and Aft                                      |  |
| JUMPSEAT                                                | Yes                                                  |  |
| CREW REST                                               | Yes                                                  |  |