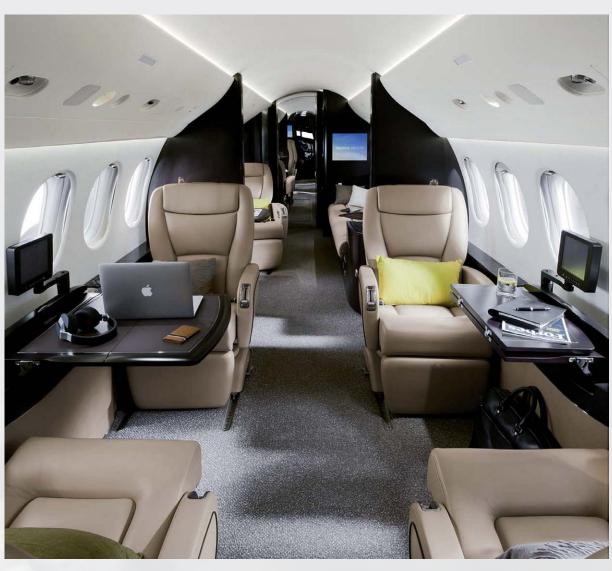

#### INTERIOR

|                                                         | Description                                          |  |
|---------------------------------------------------------|------------------------------------------------------|--|
| NUMBER OF PASSENGERS                                    | Eight (8)                                            |  |
| GALLEY LOCATION                                         | Forward                                              |  |
| FORWARD CABIN CONFIGURATION Four (4) place club seating |                                                      |  |
| MID CABIN CONFIGURATION                                 | Three (3) place divan opposite single executive seat |  |
| AFT CABIN CONFIGURATION                                 | Custom Lav with Shower and Vanity Closet             |  |
| LAVATORY LOCATIONS                                      | Forward and Aft                                      |  |
| JUMPSEAT                                                | Yes                                                  |  |
| CREW REST                                               | Yes                                                  |  |