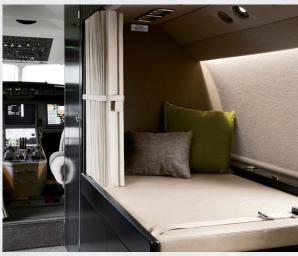

#### INTERIOR

|                                                         | Description                                          |  |
|---------------------------------------------------------|------------------------------------------------------|--|
| NUMBER OF PASSENGERS                                    | Eight (8)                                            |  |
| GALLEY LOCATION                                         | Forward                                              |  |
| FORWARD CABIN CONFIGURATION Four (4) place club seating |                                                      |  |
| MID CABIN CONFIGURATION                                 | Three (3) place divan opposite single executive seat |  |
| AFT CABIN CONFIGURATION                                 | Custom Lav with Shower and Vanity Closet             |  |
| LAVATORY LOCATIONS                                      | Forward and Aft                                      |  |
| JUMPSEAT                                                | Yes                                                  |  |
| CREW REST                                               | Yes                                                  |  |