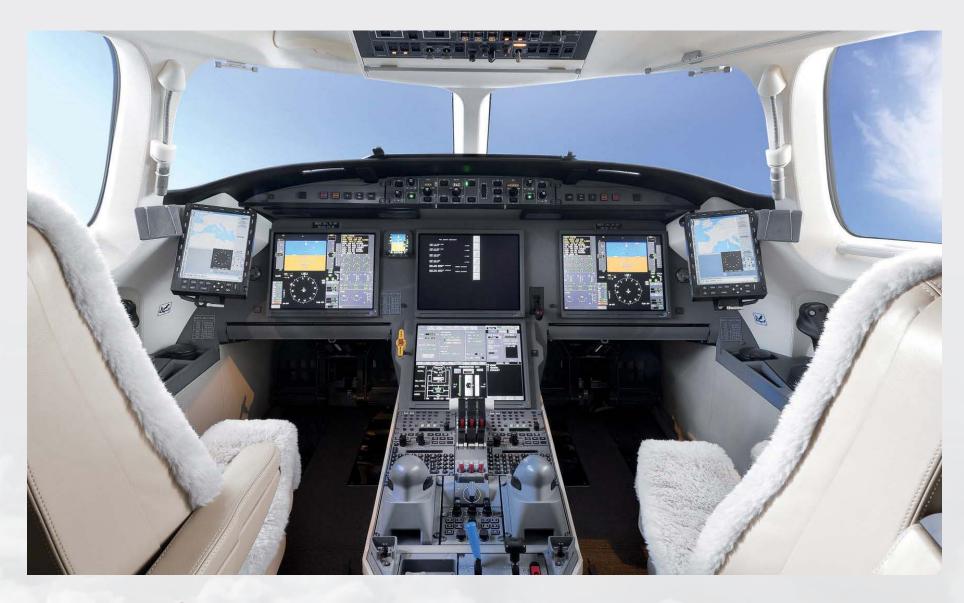

### **HIGHLIGHTS**

ENROLLED ON FALCONCARE, ESP GOLD & MSP GOLD

EASY II UPGRADED INCLUDING LPV, ADS-B OUT, SVS, ADM, DUAL JEPPESEN CHARTS, ATN-B1 AND FANS 1/A

HUD AND EVS PROVISIONS

EU OPS 1 CAPABLE

8 PASSENGER CONFIGURATION WITH CREW REST AND SHOWER

#### **AVIONICS**

| Type of Unit                       | Quantity | Description          |
|------------------------------------|----------|----------------------|
| FMS (Flight Management System)     | Triple   | Honeywell FMS        |
| GPS (Global Positioning System)    | Dual     | Honeywell NV-877A    |
| IRS (Inertial Reference Unit)      | Triple   | Honeywell LASEREF V  |
| DME (Distance Measuring Equipment) | Dual     | Honeywell DM-855     |
| EFB (Electronic Flight Bag)        | Dual     | Honeywell            |
| EVS (Enhanced Vision System)       | Single   | Honeywell Provisions |
| HUD (Head Up Display)              | Single   | Honeywell Provisions |
| SVS (Synthetic Vision System)      | Single   | Honeywell            |
| HF COM (High Freq. Communications) | Dual     | Honeywell HF-1050    |
| SATCOM (Satellite Communications)  | Single   | MCS7120              |

#### **NAVIGATION & COMPLIANCE**

ADS-B Out LPV
FANS ADM
CPDLC ATN-B1