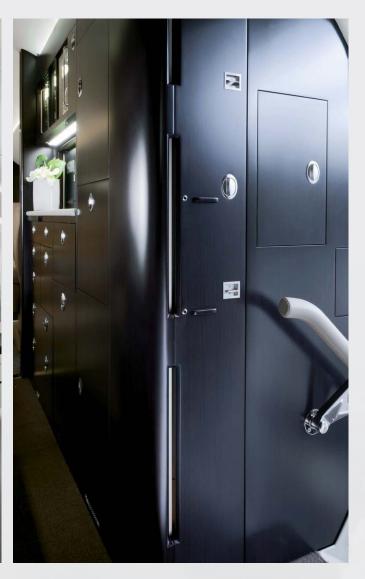

#### INTERIOR

|                                                         | Description                                          |  |
|---------------------------------------------------------|------------------------------------------------------|--|
| NUMBER OF PASSENGERS                                    | Eight (8)                                            |  |
| GALLEY LOCATION                                         | Forward                                              |  |
| FORWARD CABIN CONFIGURATION Four (4) place club seating |                                                      |  |
| MID CABIN CONFIGURATION                                 | Three (3) place divan opposite single executive seat |  |
| AFT CABIN CONFIGURATION                                 | Custom Lav with Shower and Vanity Closet             |  |
| LAVATORY LOCATIONS                                      | Forward and Aft                                      |  |
| JUMPSEAT                                                | Yes                                                  |  |
| CREW REST                                               | Yes                                                  |  |