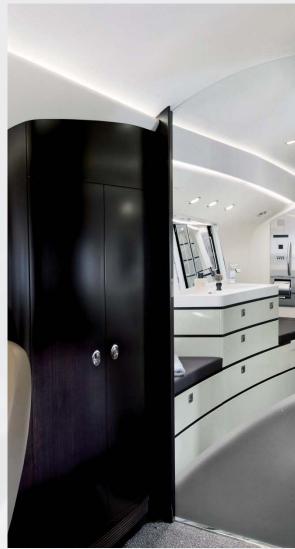

#### INTERIOR

|                                                         | Description                                          |  |
|---------------------------------------------------------|------------------------------------------------------|--|
| NUMBER OF PASSENGERS                                    | Eight (8)                                            |  |
| GALLEY LOCATION                                         | Forward                                              |  |
| FORWARD CABIN CONFIGURATION Four (4) place club seating |                                                      |  |
| MID CABIN CONFIGURATION                                 | Three (3) place divan opposite single executive seat |  |
| AFT CABIN CONFIGURATION                                 | Custom Lav with Shower and Vanity Closet             |  |
| LAVATORY LOCATIONS                                      | Forward and Aft                                      |  |
| JUMPSEAT                                                | Yes                                                  |  |
| CREW REST                                               | Yes                                                  |  |