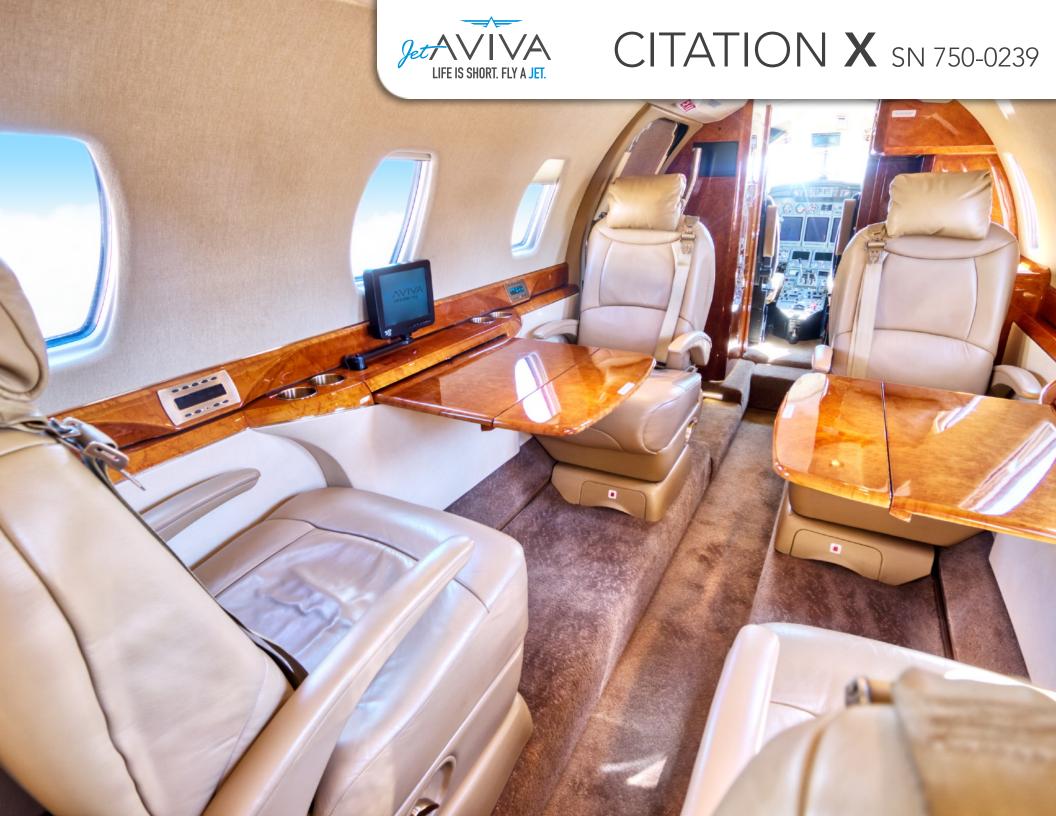

## INTERIOR & CABIN:

Passenger Seating: 9 Passenger

Forward Refreshment Center

Aft Belted Lavatory

Headliner, side panel, carpet and woodwork refurbished 10/2017