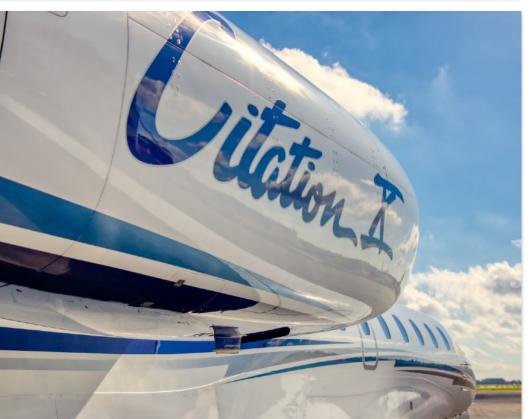

# 2005 CITATION X

SN 750-0239

YEAR & MODEL: 2005 CITATION X

**SERIAL NUMBER:** 750-0239

**REGISTRATION: N910DP** 

**AIRFRAME TT: 4,550 SNEW** 

**ENGINE TT: 4,550/4,550 SNEW** 

**LOCATION:** ORLANDO, FL

## EXTERIOR & PAINT:

Overall Matterhorn White with Blue and Gray accent stripes.