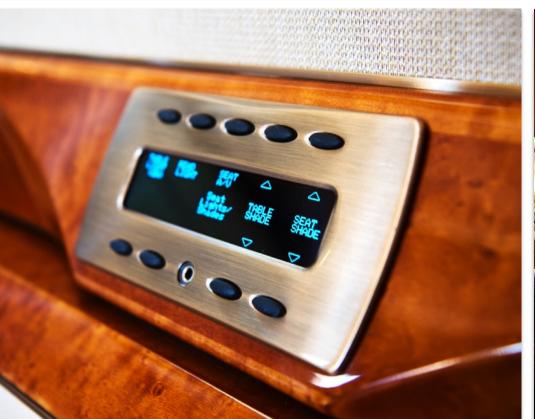

## INTERIOR & CABIN:

Passenger Seating: 9 Passenger

Forward Refreshment Center

Aft Belted Lavatory

Headliner, side panel, carpet and woodwork refurbished 10/2017