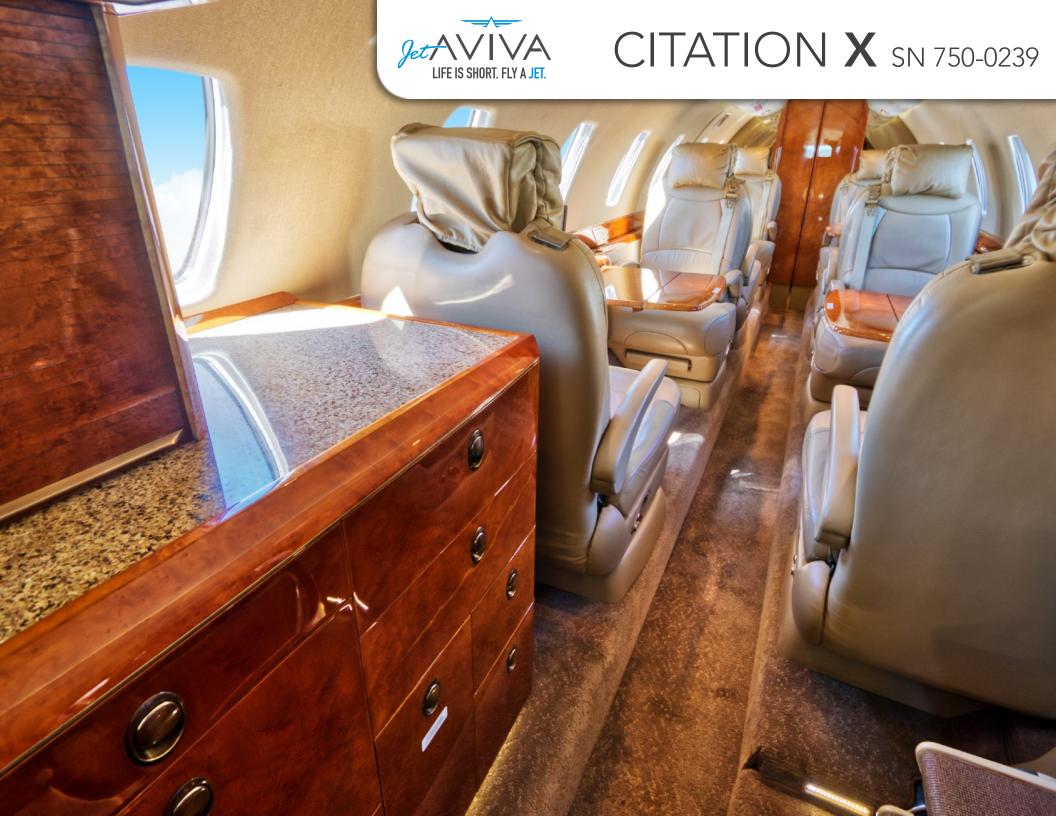

## INTERIOR & CABIN:

Passenger Seating: 9 Passenger

Forward Refreshment Center

Aft Belted Lavatory

Headliner, side panel, carpet and woodwork refurbished 10/2017