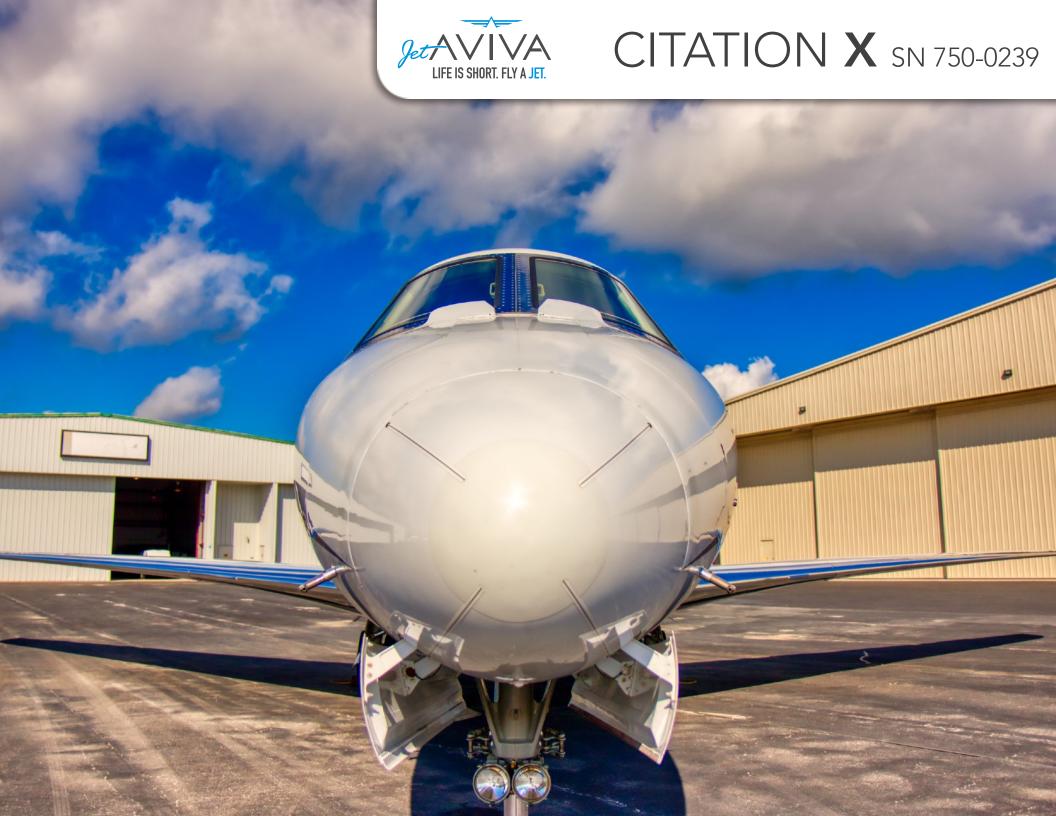

# 2005 CITATION X

SN 750-0239

YEAR & MODEL: 2005 CITATION X

**SERIAL NUMBER:** 750-0239

**REGISTRATION: N910DP** 

**AIRFRAME TT: 4,550 SNEW** 

**ENGINE TT: 4,550/4,550 SNEW** 

**LOCATION:** ORLANDO, FL

## EXTERIOR & PAINT:

Overall Matterhorn White with Blue and Gray accent stripes.