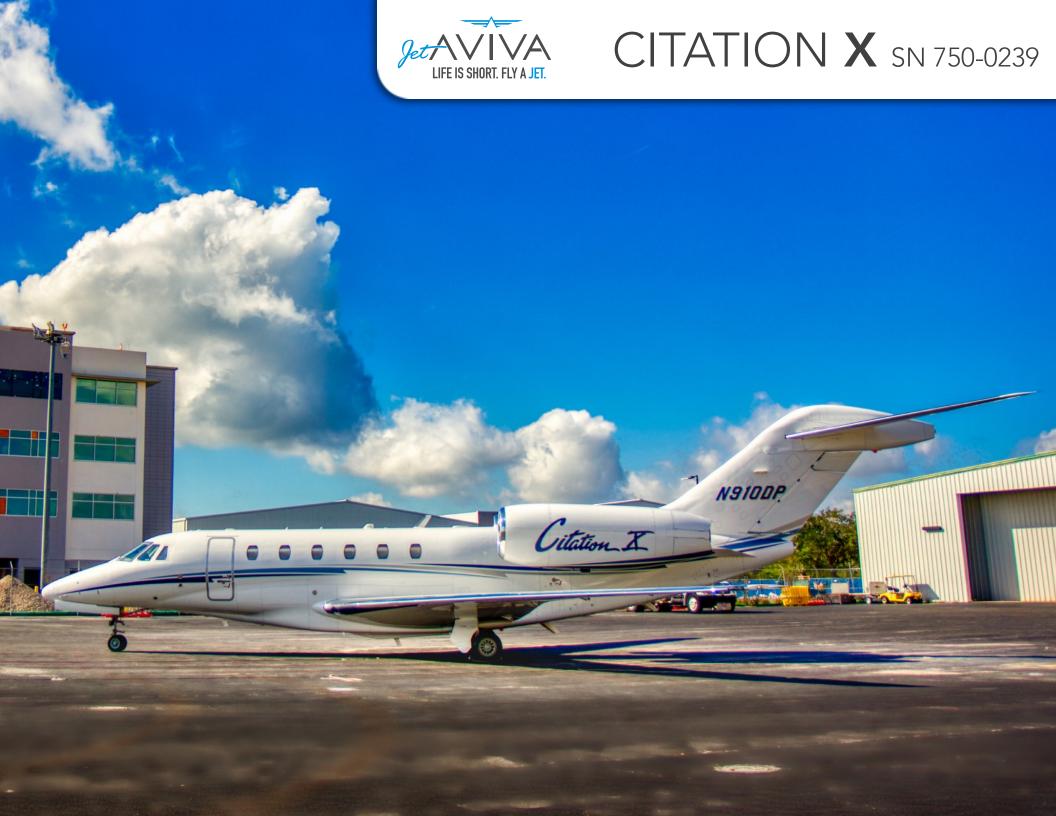

# 2005 CITATION X

SN 750-0239

YEAR & MODEL: 2005 CITATION X

**SERIAL NUMBER:** 750-0239

**REGISTRATION: N910DP** 

**AIRFRAME TT: 4,550 SNEW** 

**ENGINE TT: 4,550/4,550 SNEW** 

**LOCATION:** ORLANDO, FL

## EXTERIOR & PAINT:

Overall Matterhorn White with Blue and Gray accent stripes.