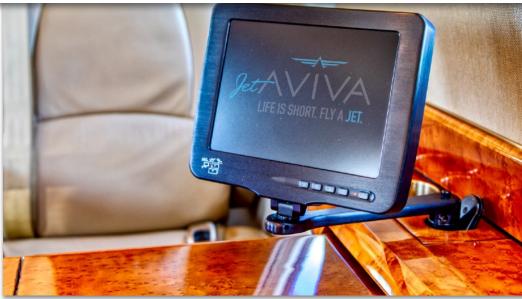

## INTERIOR & CABIN:

Passenger Seating: 9 Passenger

Forward Refreshment Center

Aft Belted Lavatory

Headliner, side panel, carpet and woodwork refurbished 10/2017