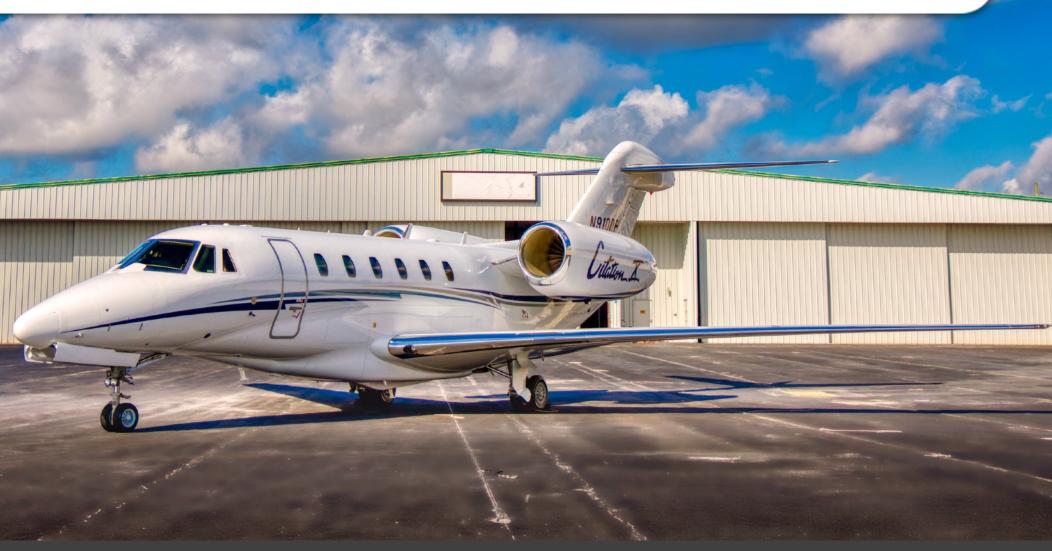

# 2005 CITATION X

SN 750-0239

YEAR & MODEL: 2005 CITATION X

**SERIAL NUMBER:** 750-0239

**REGISTRATION: N910DP** 

**AIRFRAME TT: 4,550 SNEW** 

**ENGINE TT: 4,550/4,550 SNEW** 

**LOCATION:** ORLANDO, FL

## EXTERIOR & PAINT:

Overall Matterhorn White with Blue and Gray accent stripes.