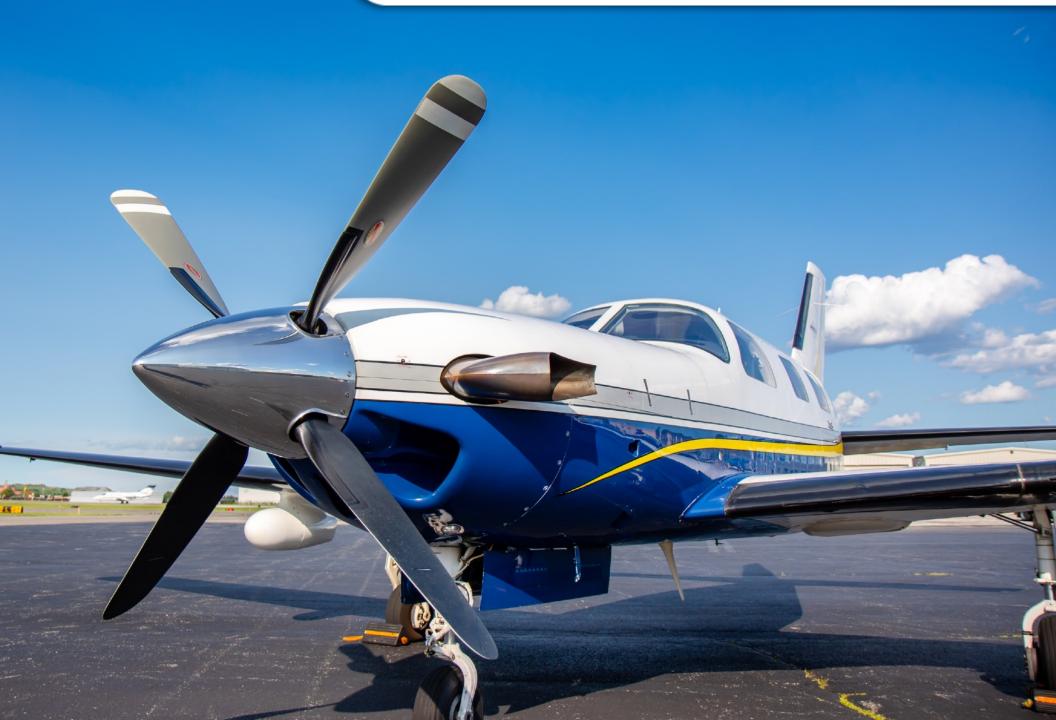

## PIPER MERIDIAN SN 4697051

www.jetAVIVA.com | sales@jetAVIVA.com | +1.512.410.0295

YEAR & MODEL: 2001 MERIDIAN SERIAL NUMBER: 4697051 REGISTRATION: N901DM AIRFRAME TT: 1,795 SNEW ENGINE TT: 569 SNEW LOCATION: NEW YORK, USA

#### **ENGINE:**

Pratt & Whitney PT6A-42A 569 Hours Since New

#### **PROPELLER:**

Hartzell 4-Blade 304 Hours Since Overhaul

### EXTERIOR & PAINT:

Matterhorn White over Regimental Blue with Platinum Silver Metallic and Sunburst Yellow Accents.