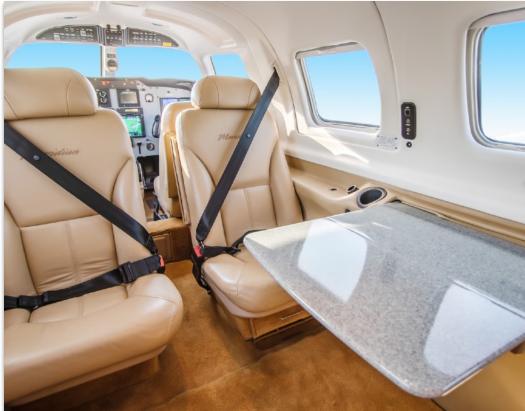

#### **INTERIOR & CABIN:**

Six (6) Passenger Interior totally refurbished in 2013 and in Excellent Condition. Light Taupe Leather with Coordinated Tan Carpet.