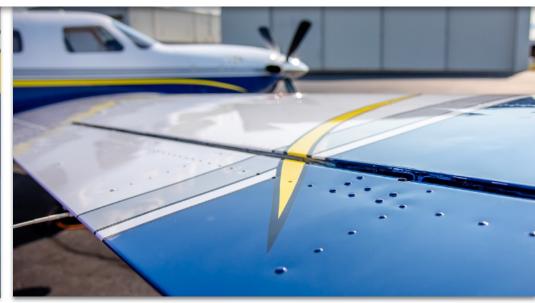

### EXTERIOR & PAINT:

Matterhorn White over Regimental Blue with Platinum Silver Metallic and Sunburst Yellow Accents.