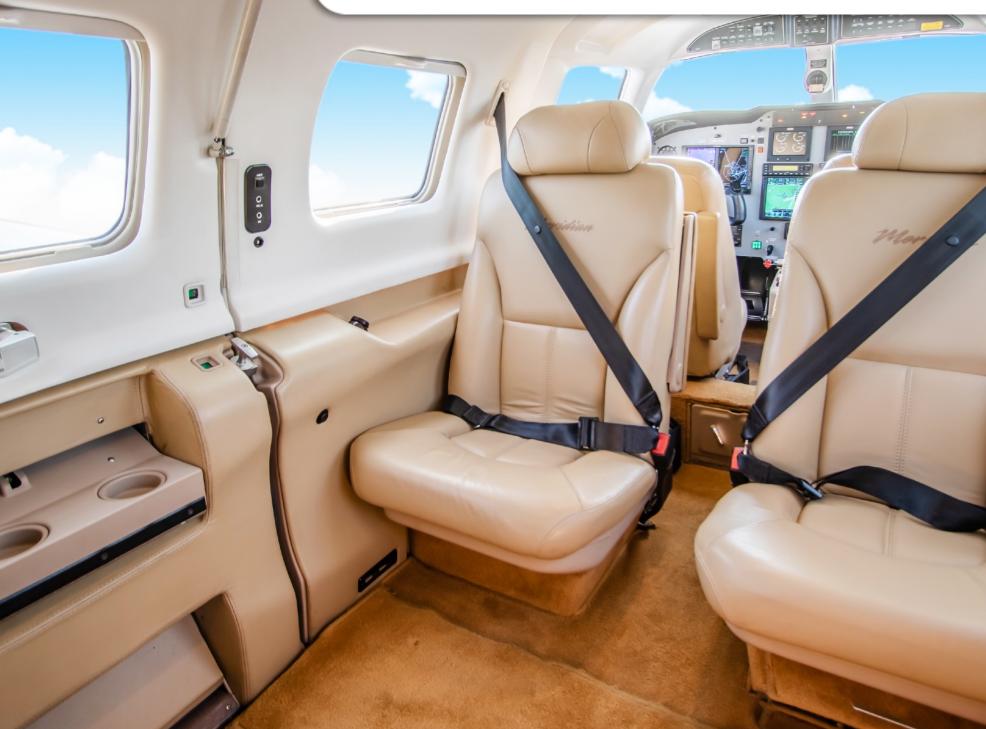

#### **INTERIOR & CABIN:**

Six (6) Passenger Interior totally refurbished in 2013 and in Excellent Condition. Light Taupe Leather with Coordinated Tan Carpet.