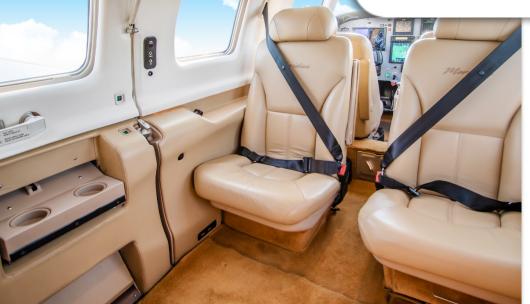

#### **INTERIOR & CABIN:**

Six (6) Passenger Interior totally refurbished in 2013 and in Excellent Condition. Light Taupe Leather with Coordinated Tan Carpet.