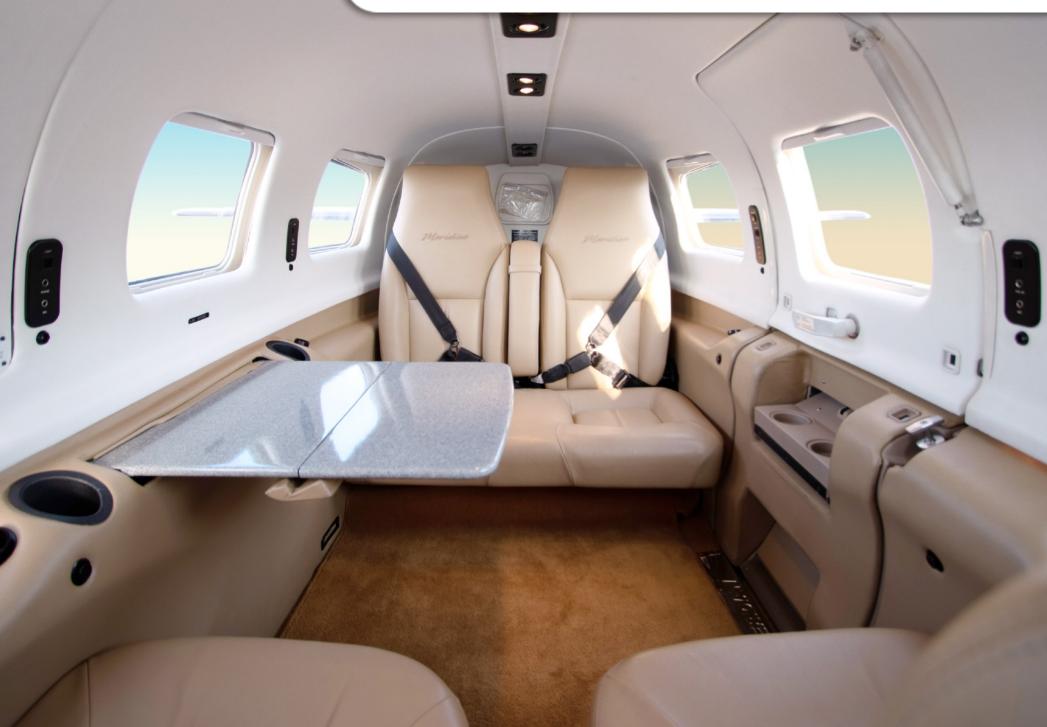

#### **INTERIOR & CABIN:**

Six (6) Passenger Interior totally refurbished in 2013 and in Excellent Condition. Light Taupe Leather with Coordinated Tan Carpet.