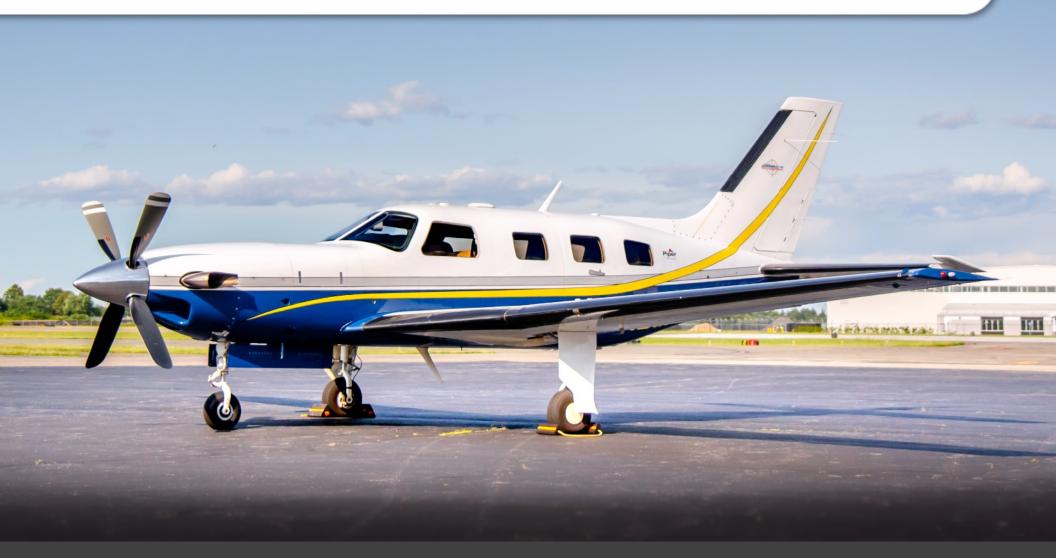

## PIPER MERIDIAN SN 4697051

www.jetAVIVA.com | sales@jetAVIVA.com | +1.512.410.0295

YEAR & MODEL: 2001 MERIDIAN SERIAL NUMBER: 4697051 REGISTRATION: N901DM AIRFRAME TT: 1,795 SNEW ENGINE TT: 569 SNEW LOCATION: NEW YORK, USA

### EXTERIOR & PAINT:

Matterhorn White over Regimental Blue with Platinum Silver Metallic and Sunburst Yellow Accents.