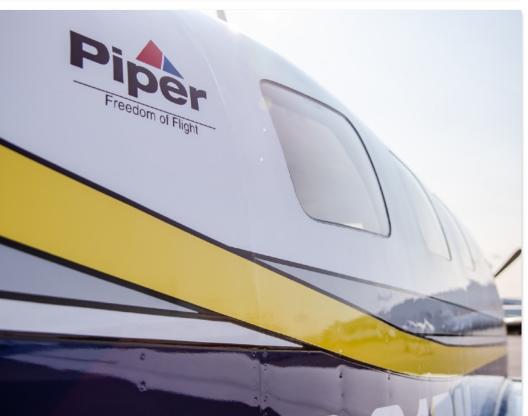

### EXTERIOR & PAINT:

Matterhorn White over Regimental Blue with Platinum Silver Metallic and Sunburst Yellow Accents.