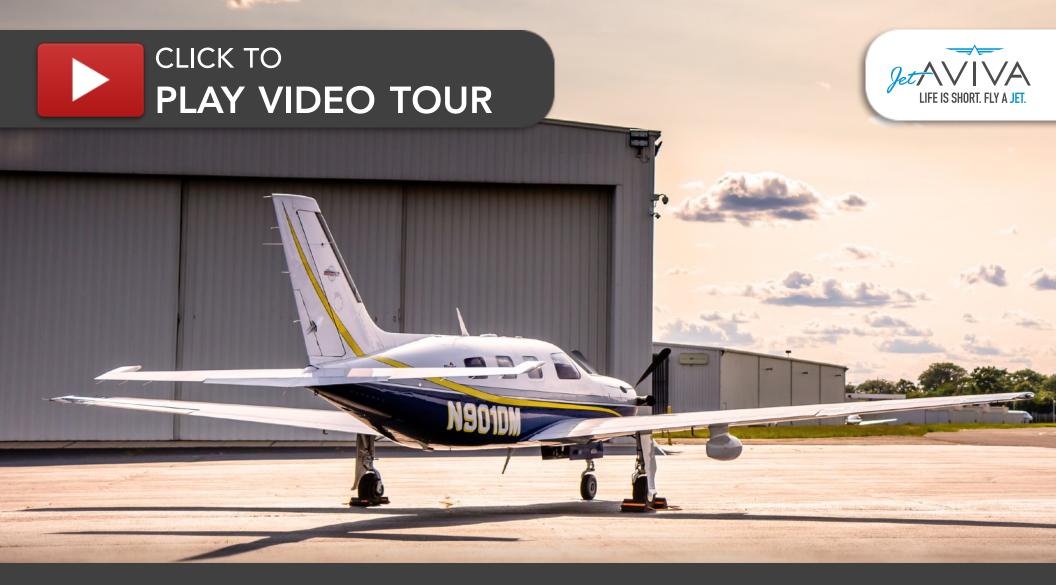

## PIPER MERIDIAN SN 4697051

www.jetAVIVA.com | sales@jetAVIVA.com | +1.512.410.0295

YEAR & MODEL: 2001 MERIDIAN SERIAL NUMBER: 4697051 REGISTRATION: N901DM AIRFRAME TT: 1,795 SNEW ENGINE TT: 569 SNEW LOCATION: NEW YORK, USA

### EXTERIOR & PAINT:

Matterhorn White over Regimental Blue with Platinum Silver Metallic and Sunburst Yellow Accents.