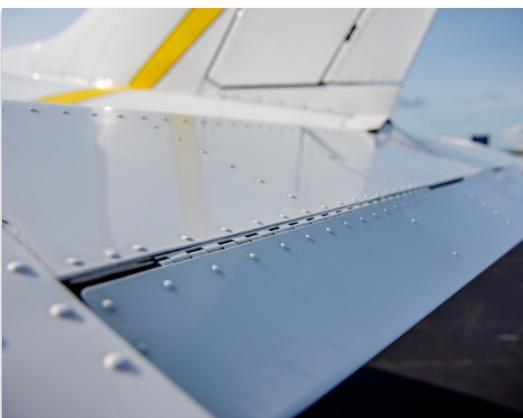

### EXTERIOR & PAINT:

Matterhorn White over Regimental Blue with Platinum Silver Metallic and Sunburst Yellow Accents.