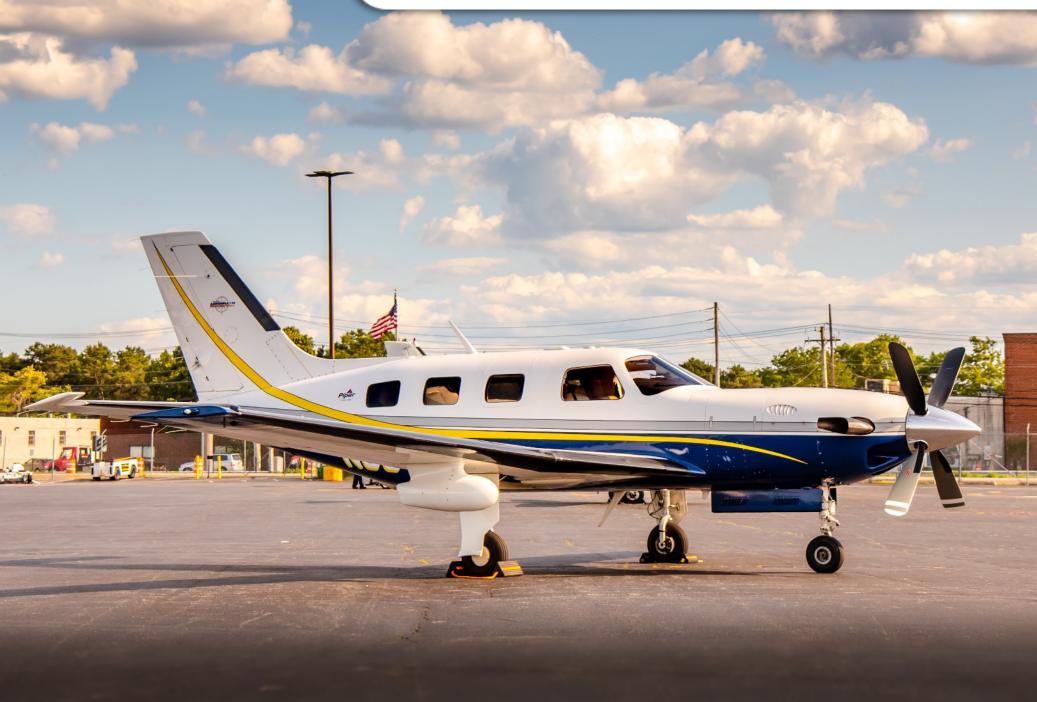

## PIPER MERIDIAN SN 4697051

www.jetAVIVA.com | sales@jetAVIVA.com | +1.512.410.0295

YEAR & MODEL: 2001 MERIDIAN SERIAL NUMBER: 4697051 REGISTRATION: N901DM AIRFRAME TT: 1,795 SNEW ENGINE TT: 569 SNEW LOCATION: NEW YORK, USA

### EXTERIOR & PAINT:

Matterhorn White over Regimental Blue with Platinum Silver Metallic and Sunburst Yellow Accents.