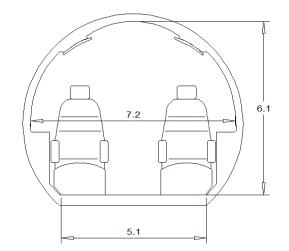

#### 2006 Challenger 300 | S/N: 20106 G-KALS AVIONICS: AIRCRAFT LISTING DETAILS: Collins Pro Line 21 4-Tube EFIS **Total Hours:** 3992 Dual Collins FGC-3002 Flight Guidance Computer **Total Landings:** 2798 Dual Collins CDU-5200 Control Data Unit (CDU) Dual Collins ADC-3000 Air Data Computers (ADC) Engines: Honeywell HTF7000 Dual Collins AHC-3000 Attitude Heading Computer (AHC) Triple Collins VHF-4000 VHF COMMs #1 #2 Dual Collins NAV-4000 NAVs **Total Hours:** 3992 3992 Dual Collins Pro Line 21 Automatic Direction Finders (ADF) **Engine Cycles:** 2798 2798 Dual Collins DME-4000 Distance Measuring Equipment (DME) Serial Numbers: P118321 P118322 Dual Collins TEDR-94D Mode S Transponders Dual Collins FMC-5000 Flight Management System (FMS) APU: Honeywell 36-150BD Dual Collins GPS-4000A GPS Dual Collins HF-9000 HFs Total Hours: 4792 Dual Collins ALT-4000 Radar Altimeter Serial Number: P-216 Dual Collins TWR-850 Weather Radar Dual Collins FDU-3000 Flux Detector Unit AIRCRAFT HIGHLIGHTS: Collins TTR-4000 w/Change 7.1 Engines & APU Enrolled on MSP Gold Mark VIII EGPWS w/Windshear **Enrolled on Smart Parts** L3 Technologies Flight Data Recorder (FDR) Optional Management Package (Flight Crew & Operational Support) L3 Technologies Cockpit Voice Recorder (CVR) 48 Month Inspection c/w October 2018 Artex C406-N ELT JAR-OPS 1/EASA Compliant