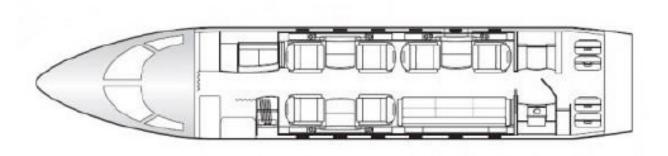

#### INTERIOR:

Well-appointed nine (9) passenger interior featuring a forward galley followed by a four (4) place club arrangement with pull-out tables. The aft cabin offers a two (2) place club opposite a three (3) place divan. Aft passenger lavatory.

The individual chairs are completed in a two-tone designer style; the seat and back portions of the chairs are covered in a light tan leather; the arms and footrests are completed in a contrasting dark burgundy colored leather; the divan is covered in matching tan leather. The cabinetry is a high gloss dark veneer complimented by gold colored plating and gold inlay on the pull-out tables.