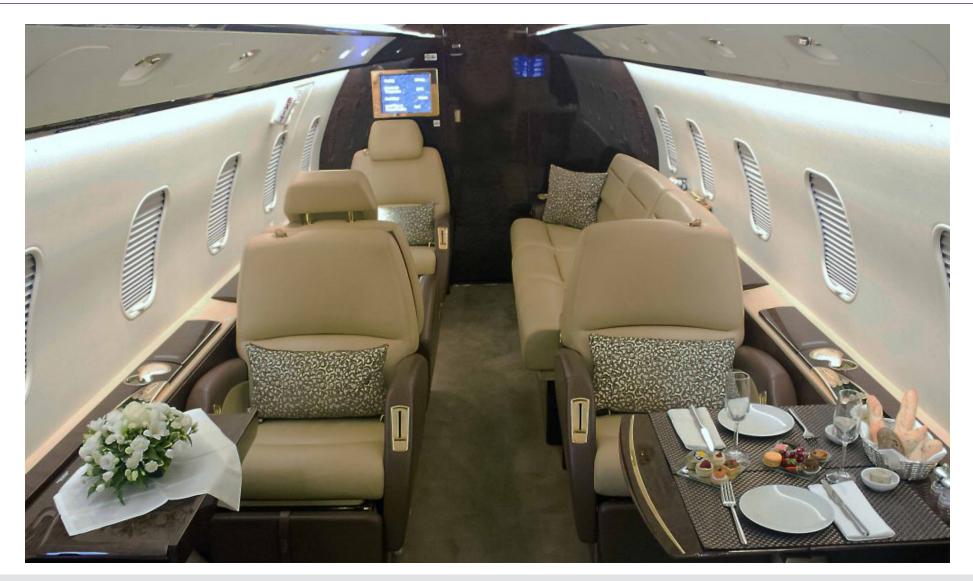

#### INTERIOR:

Well-appointed nine (9) passenger interior featuring a forward galley followed by a four (4) place club arrangement with pull-out tables. The aft cabin offers a two (2) place club opposite a three (3) place divan. Aft passenger lavatory.

The individual chairs are completed in a two-tone designer style; the seat and back portions of the chairs are covered in a light tan leather; the arms and footrests are completed in a contrasting dark burgundy colored leather; the divan is covered in matching tan leather. The cabinetry is a high gloss dark veneer complimented by gold colored plating and gold inlay on the pull-out tables.