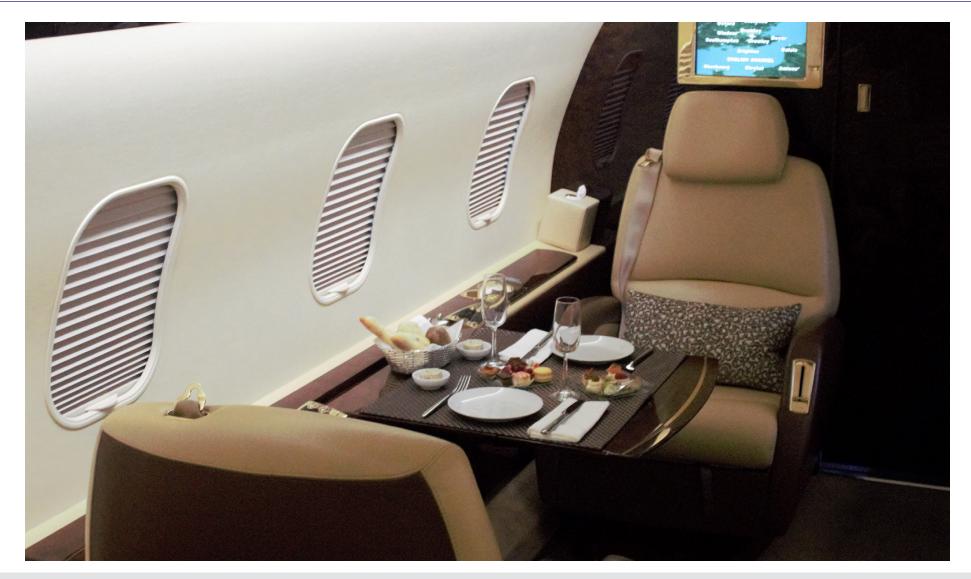

#### INTERIOR:

Well-appointed nine (9) passenger interior featuring a forward galley followed by a four (4) place club arrangement with pull-out tables. The aft cabin offers a two (2) place club opposite a three (3) place divan. Aft passenger lavatory.

The individual chairs are completed in a two-tone designer style; the seat and back portions of the chairs are covered in a light tan leather; the arms and footrests are completed in a contrasting dark burgundy colored leather; the divan is covered in matching tan leather. The cabinetry is a high gloss dark veneer complimented by gold colored plating and gold inlay on the pull-out tables.