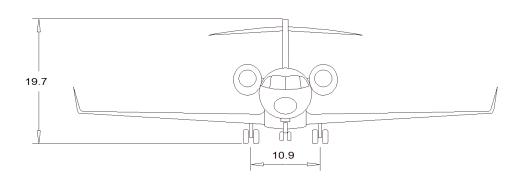

#### 2006 Challenger 300 | S/N: 20106 G-KALS AVIONICS: AIRCRAFT LISTING DETAILS: Collins Pro Line 21 4-Tube EFIS **Total Hours:** 3992 Dual Collins FGC-3002 Flight Guidance Computer **Total Landings:** 2798 Dual Collins CDU-5200 Control Data Unit (CDU) Dual Collins ADC-3000 Air Data Computers (ADC) Engines: Honeywell HTF7000 Dual Collins AHC-3000 Attitude Heading Computer (AHC) Triple Collins VHF-4000 VHF COMMs #1 #2 Dual Collins NAV-4000 NAVs **Total Hours:** 3992 3992 Dual Collins Pro Line 21 Automatic Direction Finders (ADF) **Engine Cycles:** 2798 2798 Dual Collins DME-4000 Distance Measuring Equipment (DME) Serial Numbers: P118321 P118322 Dual Collins TEDR-94D Mode S Transponders Dual Collins FMC-5000 Flight Management System (FMS) APU: Honeywell 36-150BD Dual Collins GPS-4000A GPS Dual Collins HF-9000 HFs Total Hours: 4792 Dual Collins ALT-4000 Radar Altimeter Serial Number: P-216 Dual Collins TWR-850 Weather Radar Dual Collins FDU-3000 Flux Detector Unit AIRCRAFT HIGHLIGHTS: Collins TTR-4000 w/Change 7.1 Engines & APU Enrolled on MSP Gold Mark VIII EGPWS w/Windshear **Enrolled on Smart Parts** L3 Technologies Flight Data Recorder (FDR) Optional Management Package (Flight Crew & Operational Support) L3 Technologies Cockpit Voice Recorder (CVR) 48 Month Inspection c/w October 2018 Artex C406-N ELT JAR-OPS 1/EASA Compliant