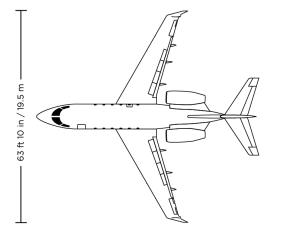

# 2006 Challenger 300 | SN 20106





# 2006 Challenger 300 | S/N: 20106 | G-KALS









### WWW.AVPROJETS.COM

AVPRO, INC. 410.573.1515 900 Bestgate Road, Suite 412 Annapolis, Maryland 21401 E-mail: dbass@avprojets.com



💟 (in)

#### 2006 Challenger 300 | S/N: 20106 G-KALS AVIONICS: AIRCRAFT LISTING DETAILS: Collins Pro Line 21 4-Tube EFIS **Total Hours:** 3992 Dual Collins FGC-3002 Flight Guidance Computer **Total Landings:** 2798 Dual Collins CDU-5200 Control Data Unit (CDU) Dual Collins ADC-3000 Air Data Computers (ADC) Engines: Honeywell HTF7000 Dual Collins AHC-3000 Attitude Heading Computer (AHC) Triple Collins VHF-4000 VHF COMMs #1 #2 Dual Collins NAV-4000 NAVs **Total Hours:** 3992 3992 Dual Collins Pro Line 21 Automatic Direction Finders (ADF) **Engine Cycles:** 2798 2798 Dual Collins DME-4000 Distance Measuring Equipment (DME) Serial Numbers: P118321 P118322 Dual