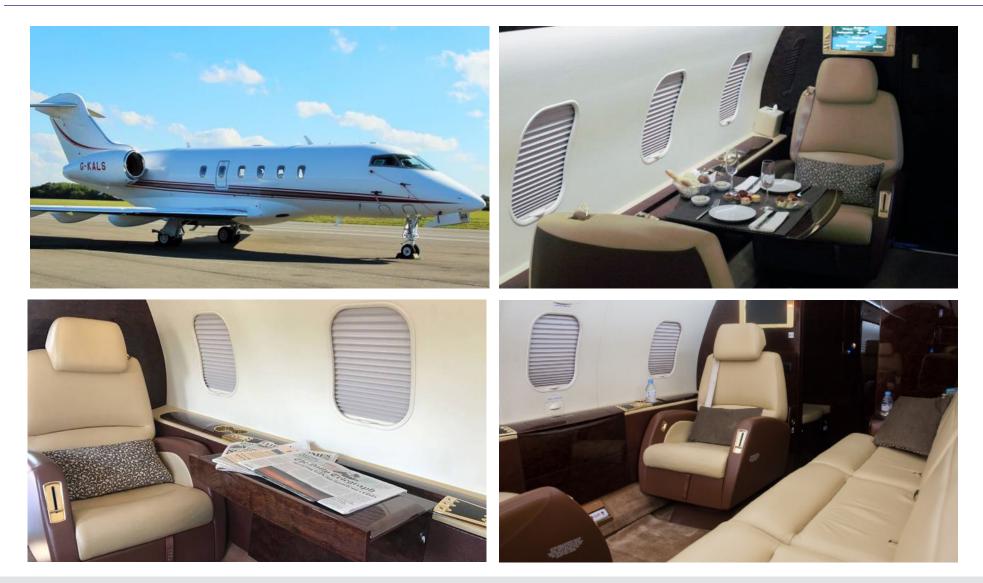

#### INTERIOR:

Well-appointed nine (9) passenger interior featuring a forward galley followed by a four (4) place club arrangement with pull-out tables. The aft cabin offers a two (2) place club opposite a three (3) place divan. Aft passenger lavatory.

The individual chairs are completed in a two-tone designer style; the seat and back portions of the chairs are covered in a light tan leather; the arms and footrests are completed in a contrasting dark burgundy colored leather; the divan is covered in matching tan leather. The cabinetry is a high gloss dark veneer complimented by gold colored plating and gold inlay on the pull-out tables.

#### EXTERIOR:

Overall White with Burgundy & Silver Accent Striping.

AVPRO, INC. 410.573.1515 900 Bestgate Road, Suite 412 Fax: 410.573.1919 Annapolis, Maryland 21401 E-mail: dbass@avprojets.com