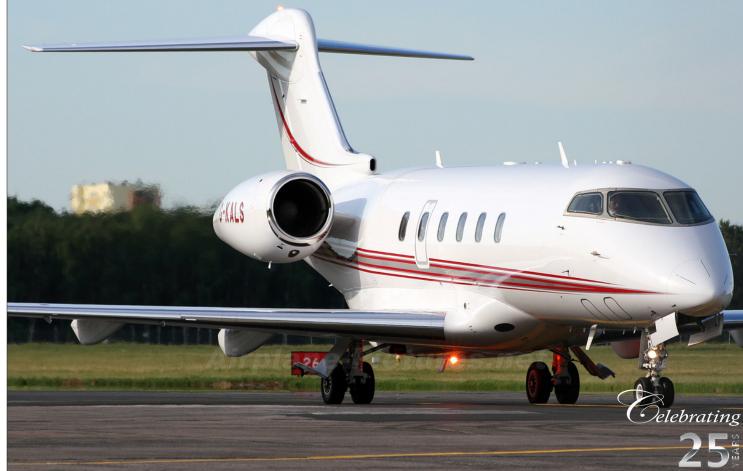

#### EXTERIOR:

Overall White with Burgundy & Silver Accent Striping.

AVPRO, INC. 410.573.1515 900 Bestgate Road, Suite 412 Fax: 410.573.1919 Annapolis, Maryland 21401 E-mail: dbass@avprojets.com