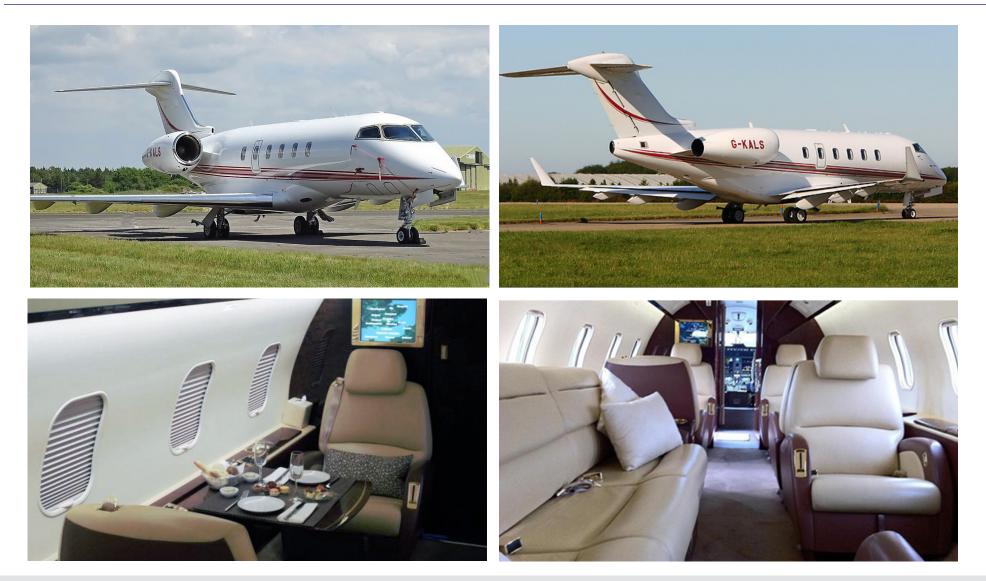

#### INTERIOR:

Well-appointed nine (9) passenger interior featuring a forward galley followed by a four (4) place club arrangement with pull-out tables. The aft cabin offers a two (2) place club opposite a three (3) place divan. Aft passenger lavatory.

The individual chairs are completed in a two-tone designer style; the seat and back portions of the chairs are covered in a light tan leather; the arms and footrests are completed in a contrasting dark burgundy colored leather; the divan is covered in matching tan leather. The cabinetry is a high gloss dark veneer complimented by gold colored plating and gold inlay on the pull-out tables.

#### EXTERIOR:

Overall White with Burgundy & Silver Accent Striping.

AVPRO, INC. 410.573.1515 900 Bestgate Road, Suite 412 Fax: 410.573.1919 Annapolis, Maryland 21401 E-mail: dbass@avprojets.com