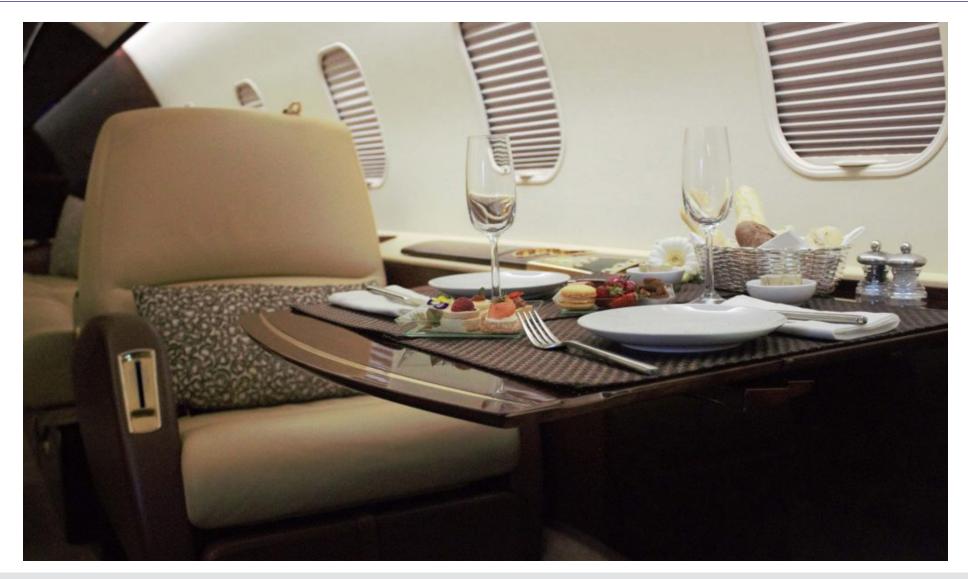

#### INTERIOR:

Well-appointed nine (9) passenger interior featuring a forward galley followed by a four (4) place club arrangement with pull-out tables. The aft cabin offers a two (2) place club opposite a three (3) place divan. Aft passenger lavatory.

The individual chairs are completed in a two-tone designer style; the seat and back portions of the chairs are covered in a light tan leather; the arms and footrests are completed in a contrasting dark burgundy colored leather; the divan is covered in matching tan leather. The cabinetry is a high gloss dark veneer complimented by gold colored plating and gold inlay on the pull-out tables.