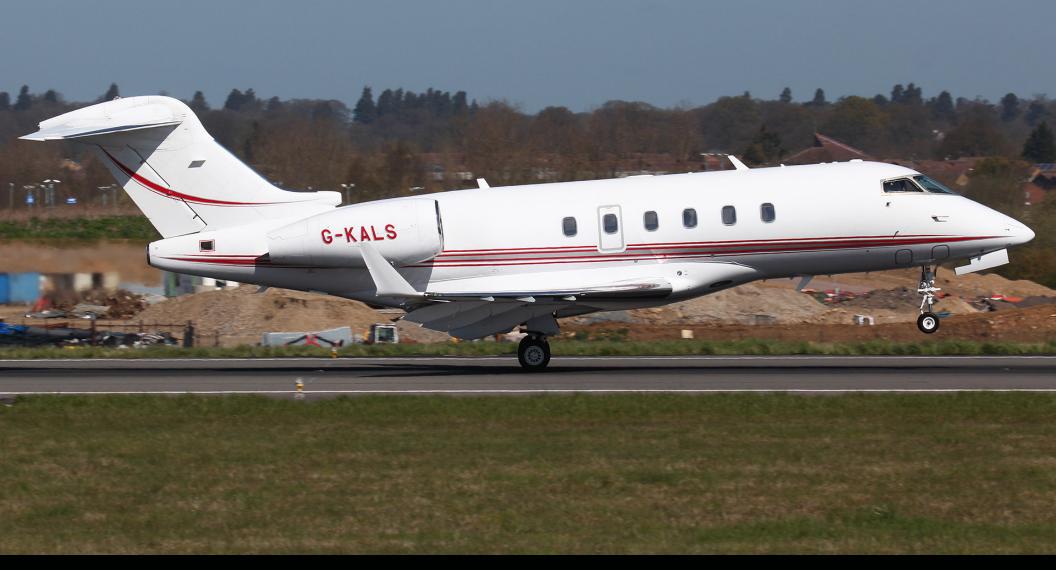

# 2006 Challenger 300 | S/N: 20106 | G-KALS

#### EXTERIOR:

Overall White with Burgundy & Silver Accent Striping.

AVPRO, INC. 410.573.1515 900 Bestgate Road, Suite 412 Fax: 410.573.1919 Annapolis, Maryland 21401 E-mail: dbass@avprojets.com