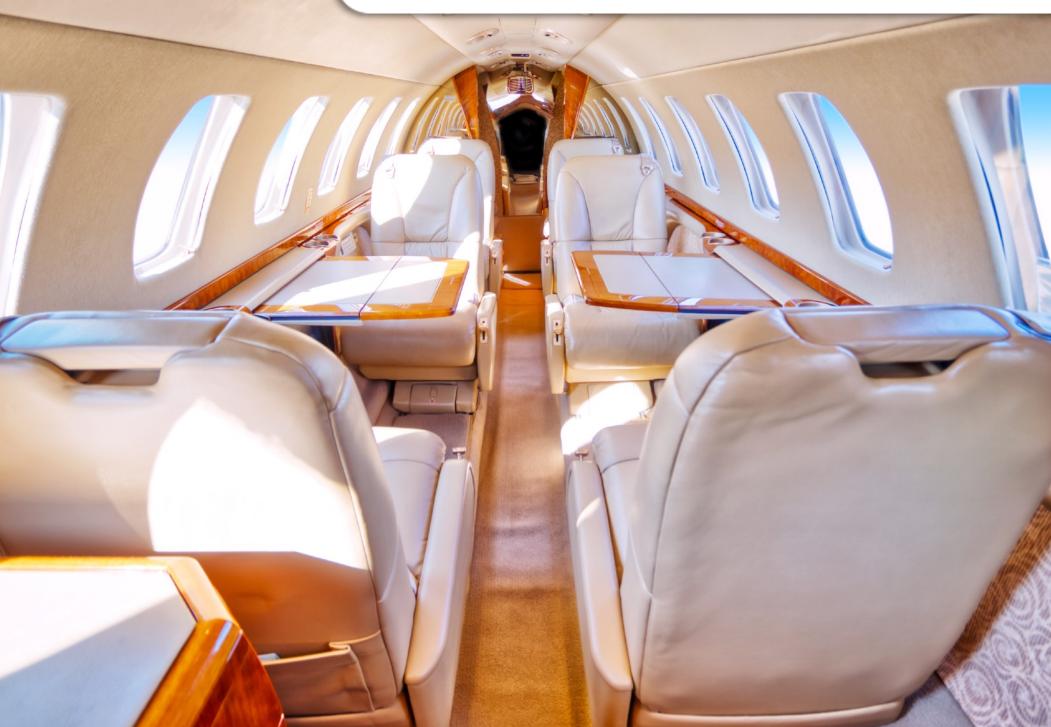

# **INTERIOR & CABIN:**

Seven (7) Passenger Interior in Townsend Cloud Grey Leather Hight Gloss Maple Burlwood Tables and Forward Refreshment Center **Completed In 2013** 

VISIT

76666666