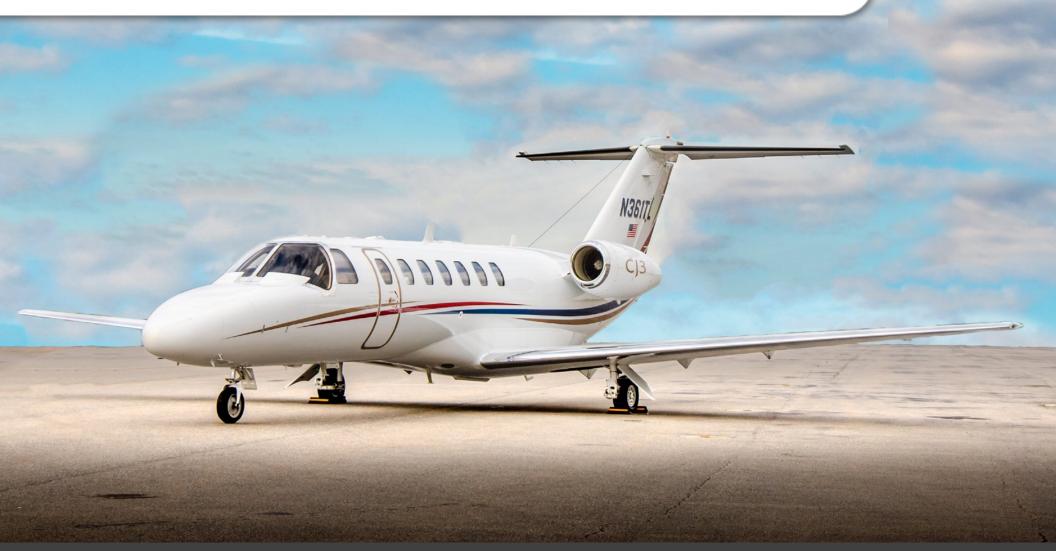

# CITATION CJ3 SN 525B-0061

www.jetAVIVA.com | sales@jetAVIVA.com | +1.512.410.0295

YEAR & MODEL: 2006 CITATION CJ3 SERIAL NUMBER: 525B-0061 REGISTRATION: N361TL AIRFRAME TT: 5,050 SNEW ENGINES TT: 50 / 50 SMOH LOCATION: NEW YORK, USA

#### Overall Snow White with Ming Blue & Las Vegas Gold Accent Stripes Completed In 2013