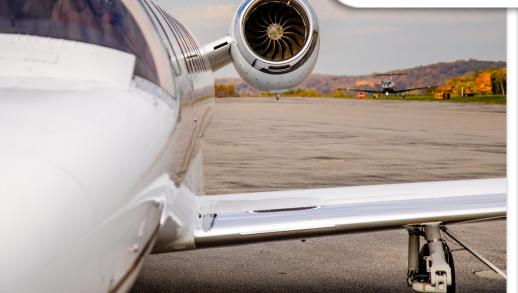

# EXTERIOR & PAINT:

#### Overall Snow White with Ming Blue & Las Vegas Gold Accent Stripes Completed In 2013