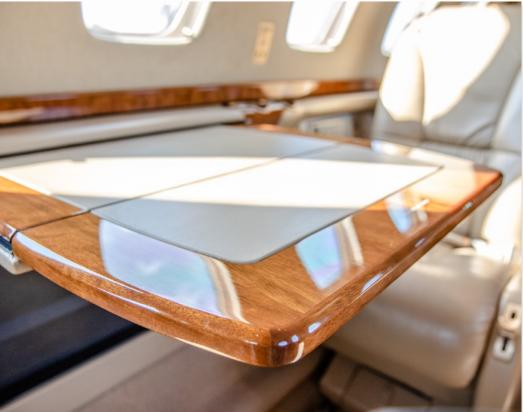

# **INTERIOR & CABIN:**

Seven (7) Passenger Interior in Townsend Cloud Grey Leather Hight Gloss Maple Burlwood Tables and Forward Refreshment Center **Completed In 2013** 

VISIT

76666666