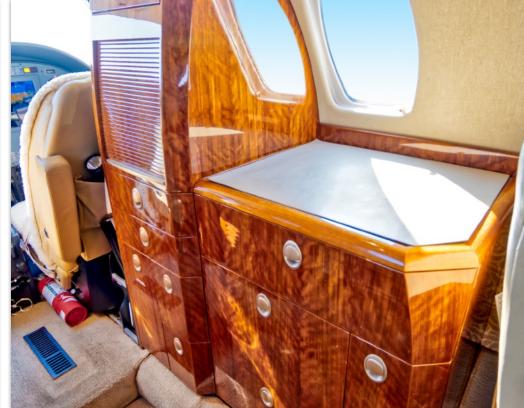

# **INTERIOR & CABIN:**

Seven (7) Passenger Interior in Townsend Cloud Grey Leather Hight Gloss Maple Burlwood Tables and Forward Refreshment Center **Completed In 2013** 

VISIT

76666666