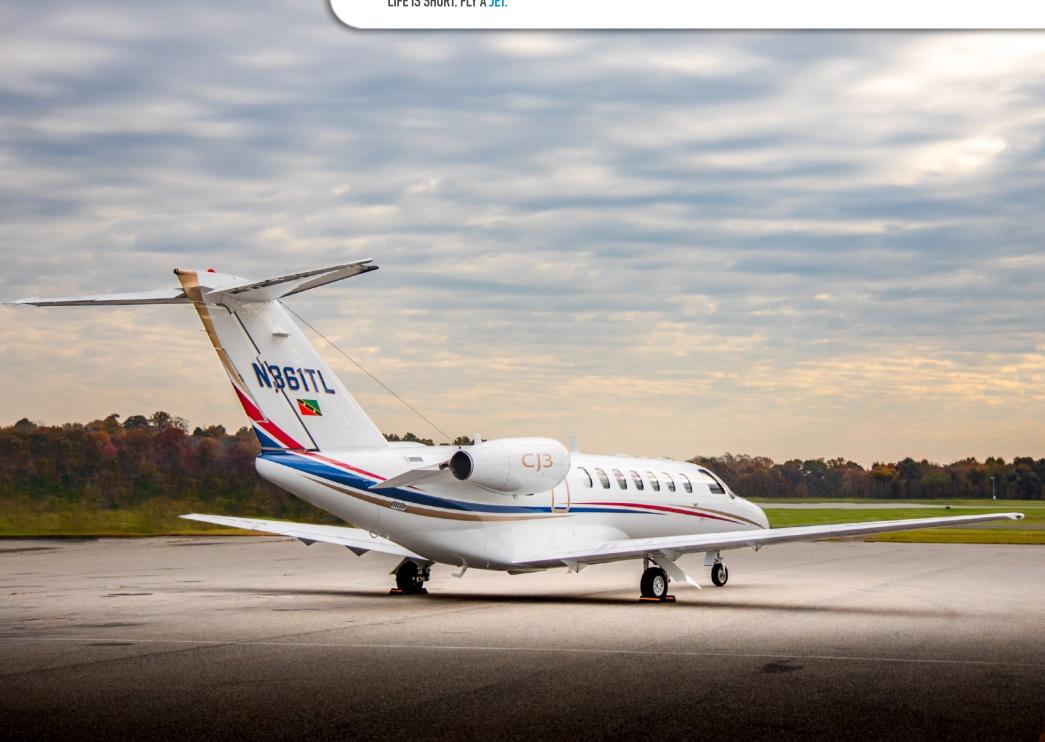

# CITATION CJ3 SN 525B-0061

www.jetAVIVA.com | sales@jetAVIVA.com | +1.512.410.0295

YEAR & MODEL: 2006 CITATION CJ3 SERIAL NUMBER: 525B-0061 REGISTRATION: N361TL AIRFRAME TT: 5,050 SNEW ENGINES TT: 50 / 50 SMOH LOCATION: NEW YORK, USA

# EXTERIOR & PAINT:

#### Overall Snow White with Ming Blue & Las Vegas Gold Accent Stripes Completed In 2013