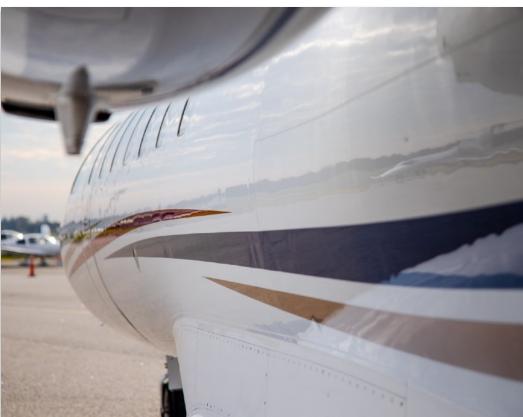

# EXTERIOR & PAINT:

#### Overall Snow White with Ming Blue & Las Vegas Gold Accent Stripes Completed In 2013