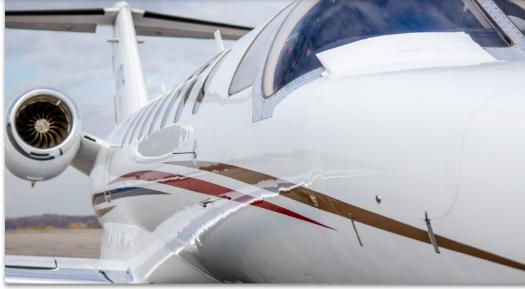

# EXTERIOR & PAINT:

#### Overall Snow White with Ming Blue & Las Vegas Gold Accent Stripes Completed In 2013