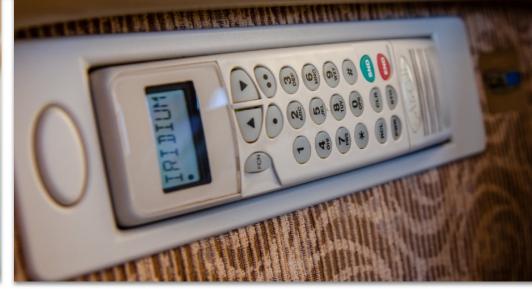

## ADDITIONAL FEATURES:

Cabin WiFi (ATG-2000)

Honeywell TCAS-4000 (TCAS II) AirCell ST-3100 Satellite Phone Cockpit Voice Recorder (CVR) WX-1000E Stormscope Airshow Cabin Entertainment System Honeywell Mark VIII EGPWS HF-9000 - High Frequency Communication SELCAL - Collins (interfaced with HF Radio) SL525B-25-05 complied with (Toilet Drip Tray Installation) Locking fuel caps Pulselite System - interfaced to TCAS II