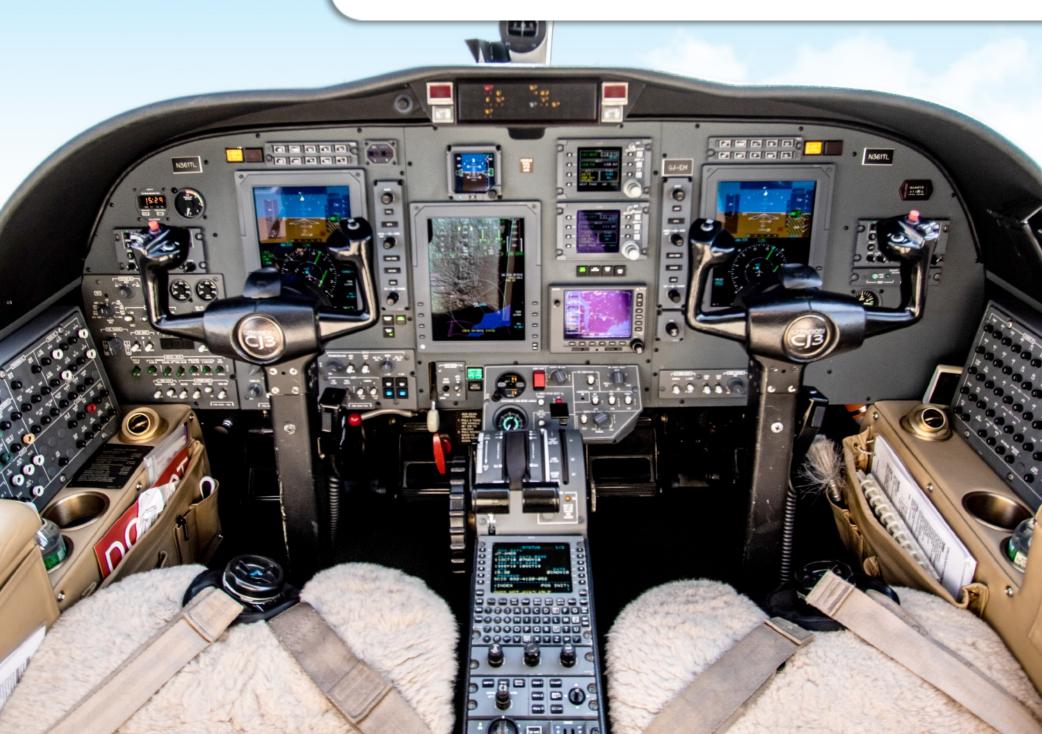

#### **AVIONICS:**

**Collins Pro Line 21 3-Screen EFIS** 

Collins FMS-3000 Garmin GPS-500 (2nd FMS) Dual Collins VHF-4000 Dual Collins NAV-4500 Dual Collins AHC-3000 AHRS Dual Collins ADC-3000 Air Data Computers Collins Pro Line 21 FGS - 3 axis Autopilot & FD Dual Collins TDR 94D Mode S Transponders Collins Alt-4000 Radio Altimeter Collins DME-4000 WXR-800 Weather Radar XM WX Satellite Weather (US Subscription) GPS-4000S with WAAS/LPV upgrade ADS-B Compliant

## ADDITIONAL FEATURES:

Cabin WiFi (ATG-2000)

Honeywell TCAS-4000 (TCAS II) AirCell ST-3100 Satellite Phone Cockpit Voice Recorder (CVR) WX-1000E Stormscope Airshow Cabin Entertainment System Honeywell Mark VIII EGPWS HF-9000 - High Frequency Communication SELCAL - Collins (interfaced with HF Radio) SL525B-25-05 complied with (Toilet Drip Tray Installation) Locking fuel caps Pulselite System - interfaced to TCAS II