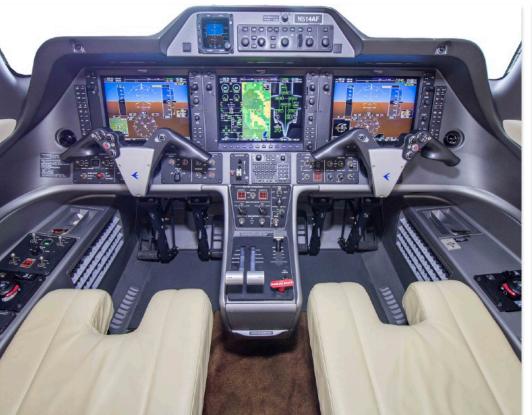

## **AVIONICS:**

Garmin G1000 Prodigy Flight Deck
Garmin GFC 700 3-Axis Autopilot
Coupled VNAV/WAAS/LPV Capable
Dual AHRS / Dual ADC
Crew Alerting System - CAS
Garmin GWX-68 Color Weather Radar
TCAS-I Traffic Alerting
XM Weather/Audio
Dual Mode S Transponders
DME