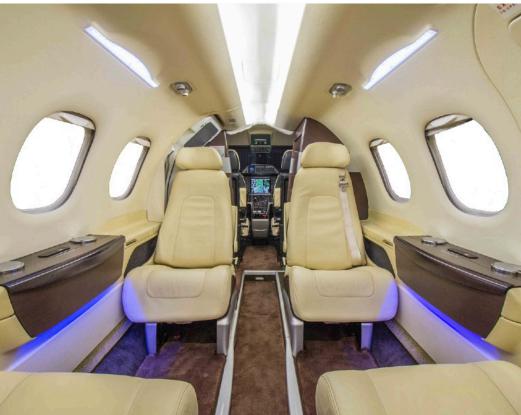

## PAINT AND INTERIOR:

Dark Blue and Grey Paint

New Cargo Area Liner + Chrome Step Plate

Recently Re-Dyed Beige Leather Seats