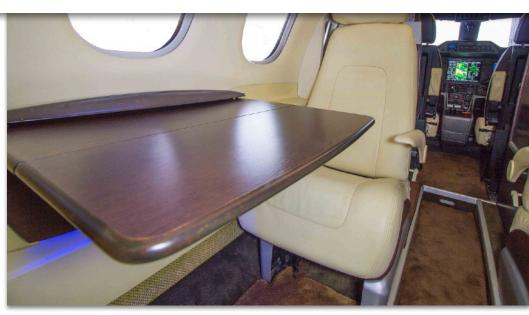

## PAINT AND INTERIOR:

Dark Blue and Grey Paint

New Cargo Area Liner + Chrome Step Plate

Recently Re-Dyed Beige Leather Seats