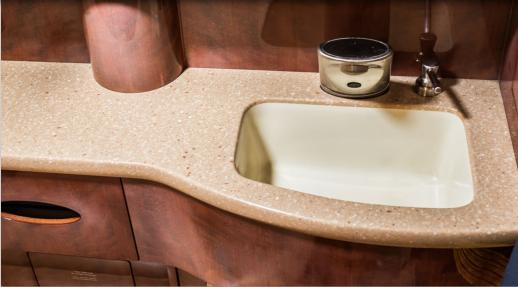

## INTERIOR & CABIN:

Light Olive Leather Seats with Beige Carpet
Nine (9) Passenger Configuration
Aft four place club / fwd Single Seat 3 place Divan
Executive Writing Tables
Aft Enclosed Belted Lavatory with Sink
Fwd Refreshment Center
High Gloss Woodwork Throughout