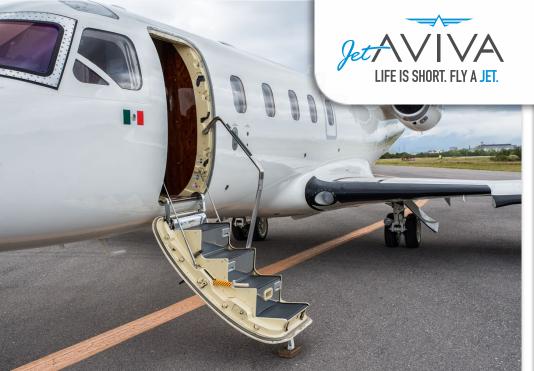

# GULFSTREAM G100

SN **154** 

**YEAR & MODEL: 2004 G100** 

SERIAL NUMBER: 154

**REGISTRATION: XA-MEG** 

**AIRFRAME TT: 4,733 SNEW** 

**ENGINE TT: 4,733 / 4,733 SNEW** 

**LOCATION:** COAHUILA, MEXICO

## GULFSTREAM **G100** SN 154