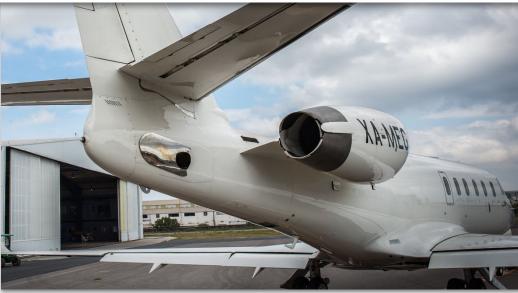

#### **ENGINES:**

Two (2) Honeywell TFE731-40R-200G
Engines enrolled in Honeywell MSP

Engine 1 S/N P-113259: 4733.1 Hours / 3,580 Cycles

Engine 1 MPI due: 5067.1 AFTT

Engine 2 S/N P-113260: 4733.1 Hours / 3,580 Cycles

## GULFSTREAM G100 SN 154