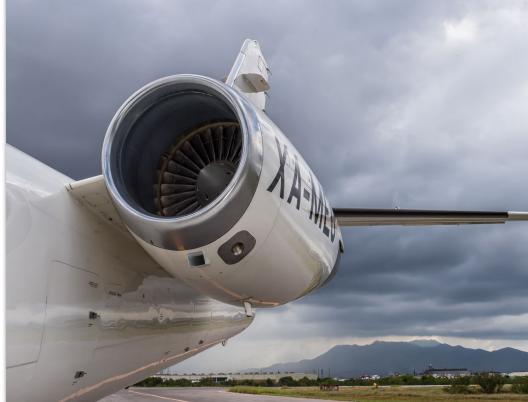

#### **ENGINES:**

Two (2) Honeywell TFE731-40R-200G
Engines enrolled in Honeywell MSP

Engine 1 S/N P-113259: 4733.1 Hours / 3,580 Cycles

Engine 1 MPI due: 5067.1 AFTT

Engine 2 S/N P-113260: 4733.1 Hours / 3,580 Cycles