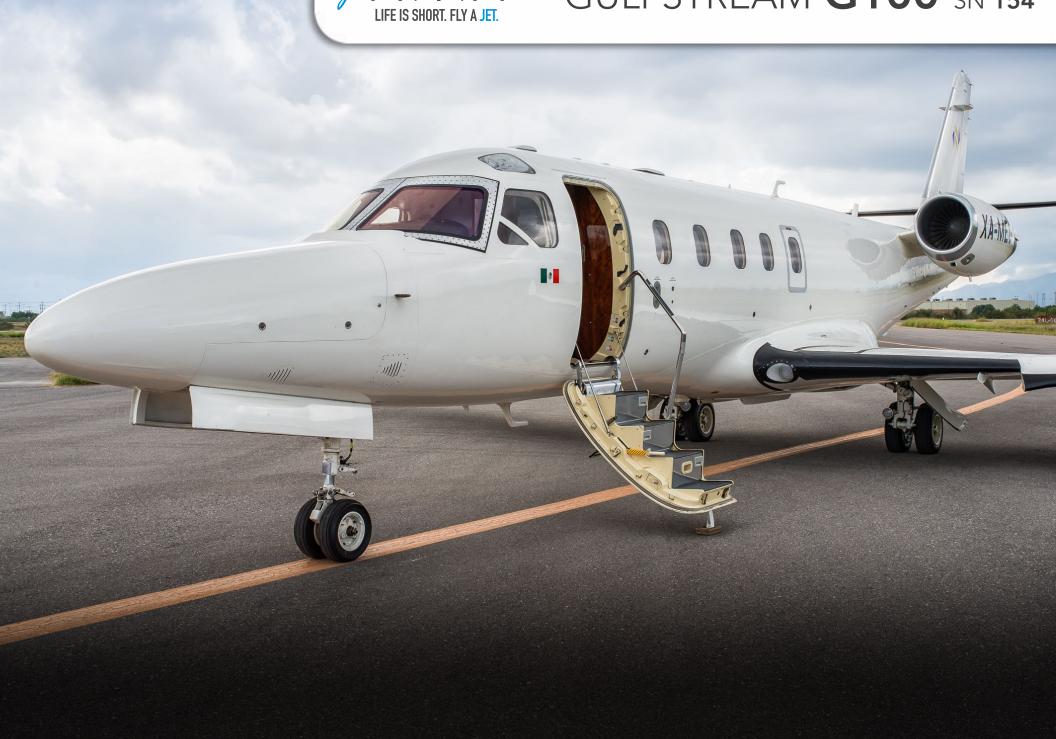

# GULFSTREAM G100

SN **154** 

**YEAR & MODEL: 2004 G100** 

SERIAL NUMBER: 154

**REGISTRATION: XA-MEG** 

**AIRFRAME TT: 4,733 SNEW** 

**ENGINE TT: 4,733 / 4,733 SNEW** 

**LOCATION:** COAHUILA, MEXICO

## INTERIOR & CABIN:

Light Olive Leather Seats with Beige Carpet
Nine (9) Passenger Configuration
Aft four place club / fwd Single Seat 3 place Divan
Executive Writing Tables
Aft Enclosed Belted Lavatory with Sink
Fwd Refreshment Center
High Gloss Woodwork Throughout