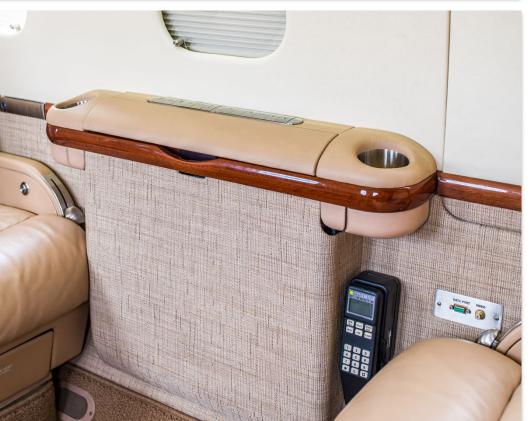

## INTERIOR & CABIN:

Light Olive Leather Seats with Beige Carpet
Nine (9) Passenger Configuration
Aft four place club / fwd Single Seat 3 place Divan
Executive Writing Tables
Aft Enclosed Belted Lavatory with Sink
Fwd Refreshment Center
High Gloss Woodwork Throughout

### **ADDITIONAL FEATURES:**

ADS-B Out

Satellite Phone with dual handsets

Cabin management system

Crew sheepskin seat covers