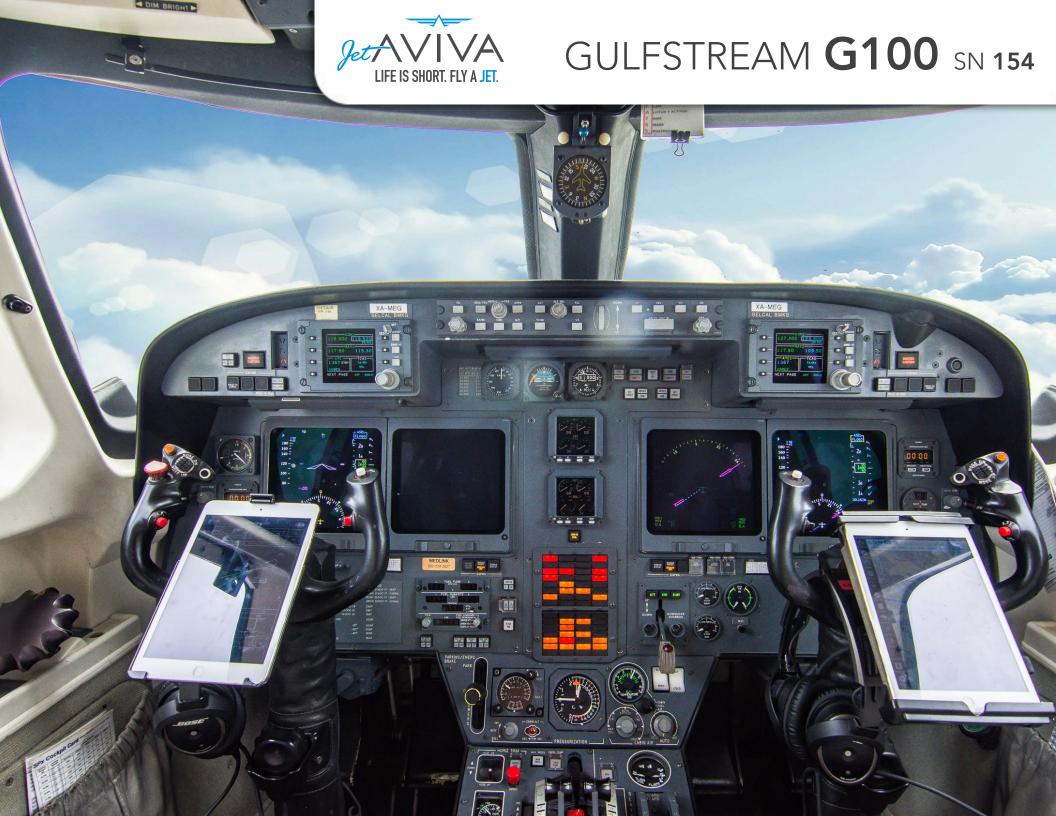

### **AVIONICS:**

Collins Pro Line Four Avionics
Four (4) screen EFIS
UNS-1Ew FMS

Dual air data computers

Dual TDR-94D transponders with ADS-B Out

Dual Collins DME-442

Dual Collins ADF-462

Dual Collina VHF-422C coms

Dual VHF NAV's

Weather radar

Airborne datalink

Mark V EGPWS

Radio altimeter

Cockpit Voice Recorder

DBU-4000 database unit