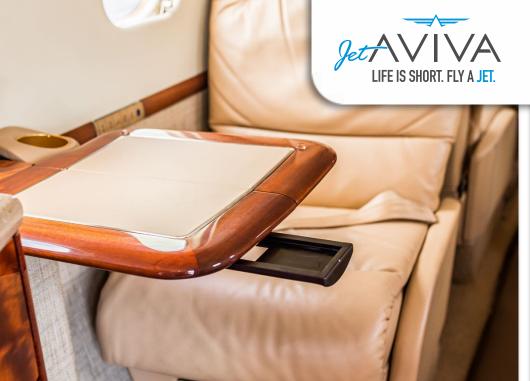

## INTERIOR & CABIN:

Light Olive Leather Seats with Beige Carpet
Nine (9) Passenger Configuration
Aft four place club / fwd Single Seat 3 place Divan
Executive Writing Tables
Aft Enclosed Belted Lavatory with Sink
Fwd Refreshment Center
High Gloss Woodwork Throughout