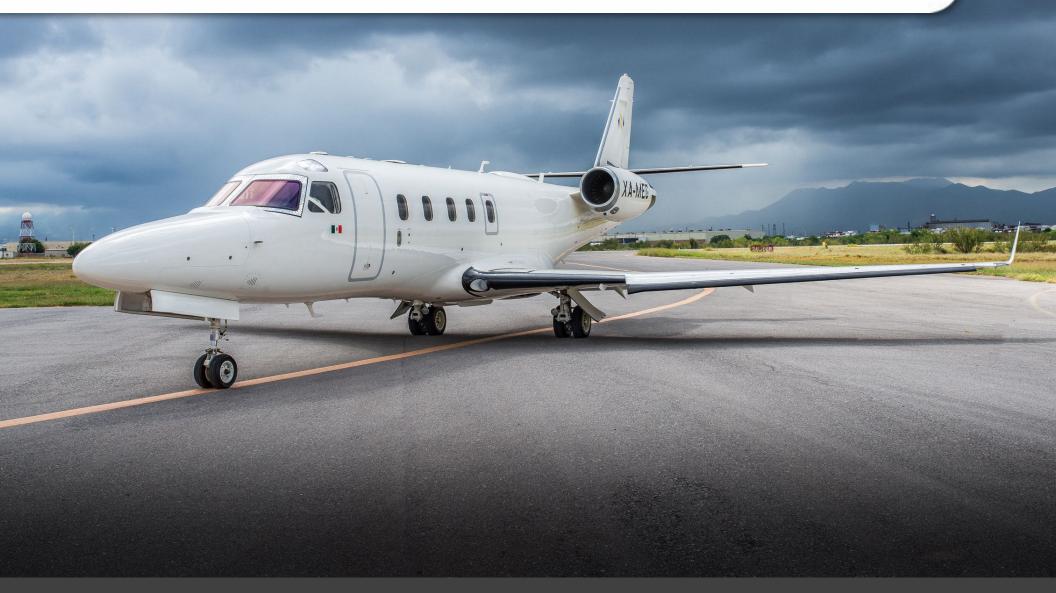

# GULFSTREAM G100

SN **154** 

**YEAR & MODEL: 2004 G100** 

SERIAL NUMBER: 154

**REGISTRATION: XA-MEG** 

**AIRFRAME TT: 4,733 SNEW** 

**ENGINE TT: 4,733 / 4,733 SNEW** 

**LOCATION:** COAHUILA, MEXICO

## **EXTERIOR & PAINT:**

2001 Completion Overall Off White