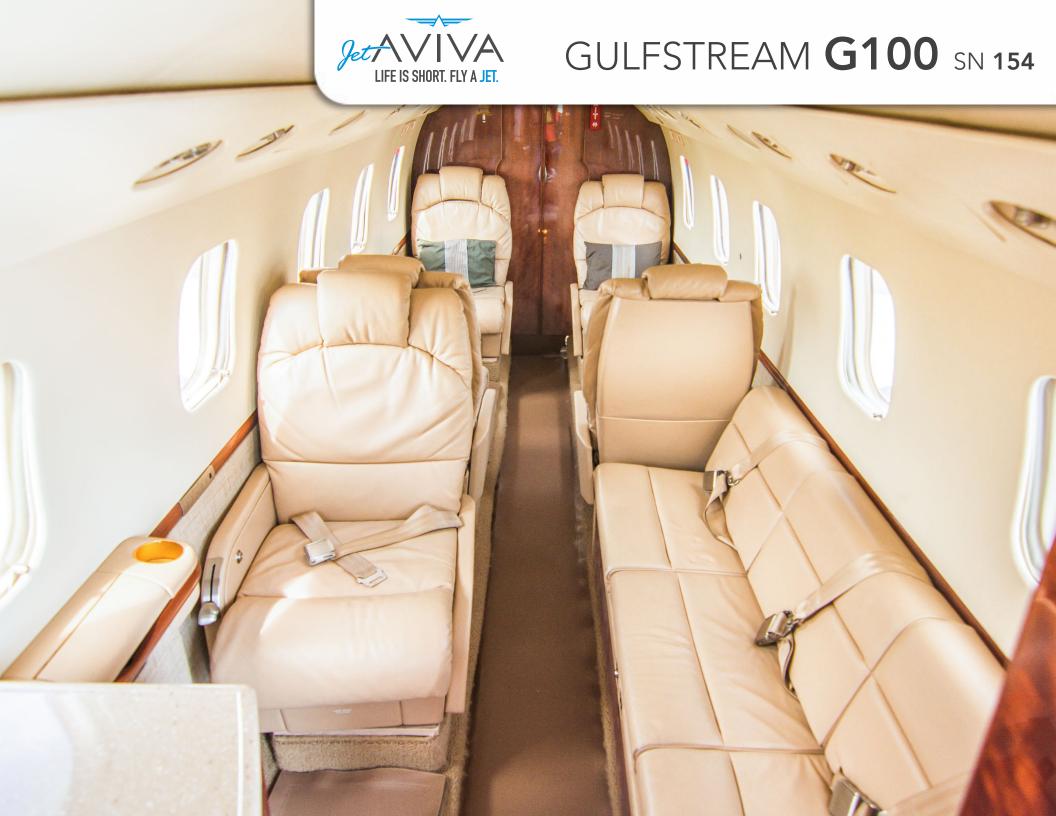

## INTERIOR & CABIN:

Light Olive Leather Seats with Beige Carpet
Nine (9) Passenger Configuration
Aft four place club / fwd Single Seat 3 place Divan
Executive Writing Tables
Aft Enclosed Belted Lavatory with Sink
Fwd Refreshment Center
High Gloss Woodwork Throughout