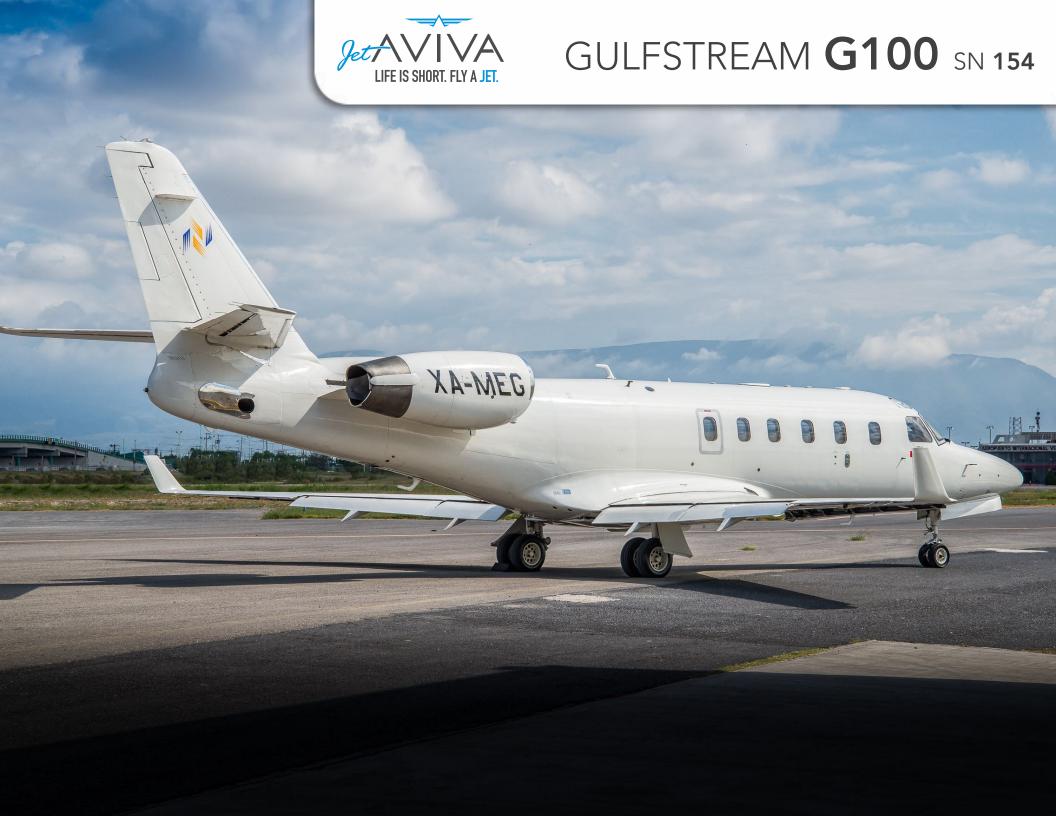

# GULFSTREAM G100

SN **154** 

**YEAR & MODEL: 2004 G100** 

SERIAL NUMBER: 154

**REGISTRATION: XA-MEG** 

**AIRFRAME TT: 4,733 SNEW** 

**ENGINE TT: 4,733 / 4,733 SNEW** 

**LOCATION:** COAHUILA, MEXICO

## **EXTERIOR & PAINT:**

2001 Completion Overall Off White