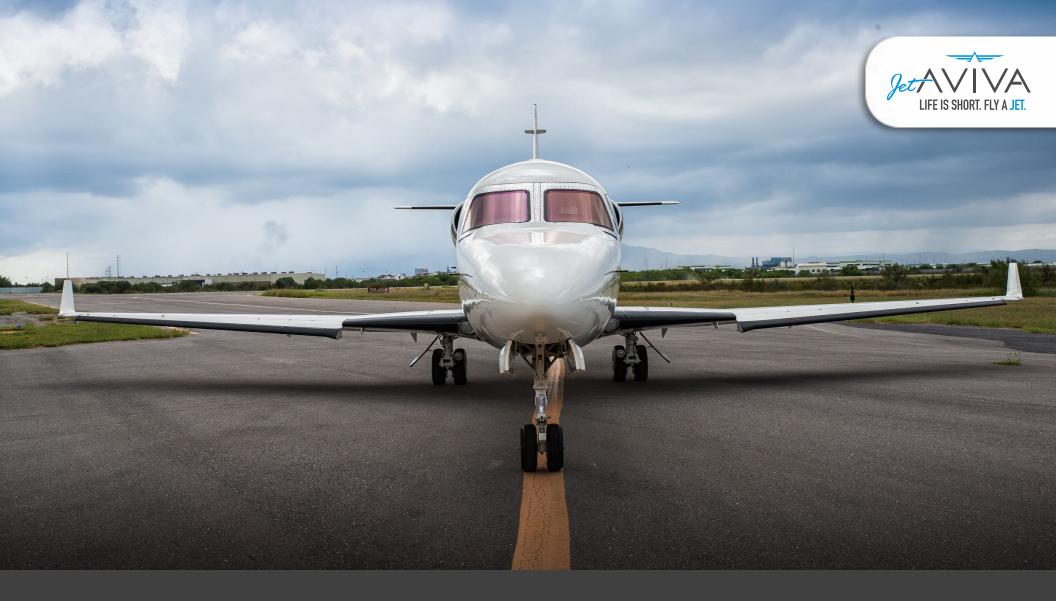

# GULFSTREAM G100

SN **154** 

**YEAR & MODEL: 2004 G100** 

SERIAL NUMBER: 154

**REGISTRATION: XA-MEG** 

**AIRFRAME TT: 4,733 SNEW** 

**ENGINE TT: 4,733 / 4,733 SNEW** 

**LOCATION:** COAHUILA, MEXICO

## **EXTERIOR & PAINT:**

2001 Completion Overall Off White