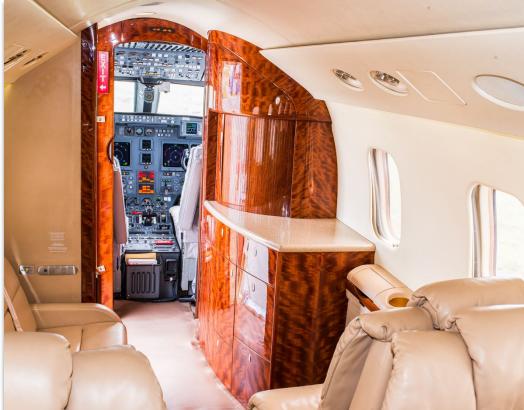

## INTERIOR & CABIN:

Light Olive Leather Seats with Beige Carpet
Nine (9) Passenger Configuration
Aft four place club / fwd Single Seat 3 place Divan
Executive Writing Tables
Aft Enclosed Belted Lavatory with Sink
Fwd Refreshment Center
High Gloss Woodwork Throughout