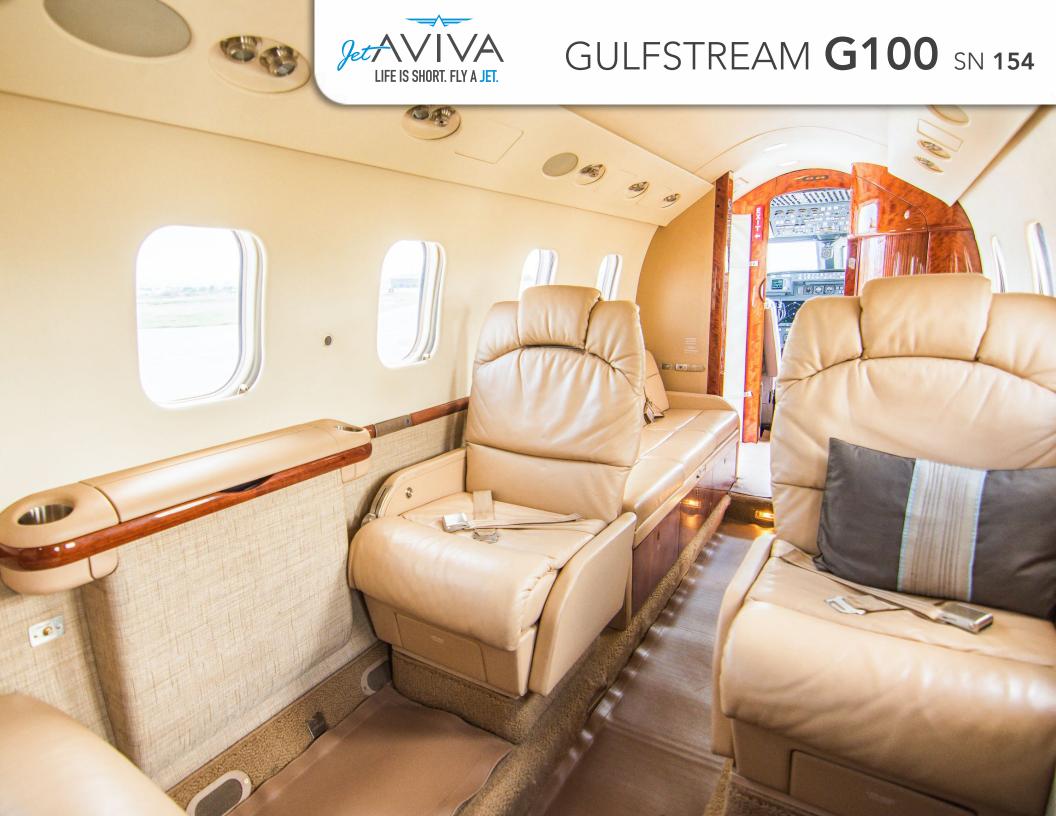

## INTERIOR & CABIN:

Light Olive Leather Seats with Beige Carpet
Nine (9) Passenger Configuration
Aft four place club / fwd Single Seat 3 place Divan
Executive Writing Tables
Aft Enclosed Belted Lavatory with Sink
Fwd Refreshment Center
High Gloss Woodwork Throughout