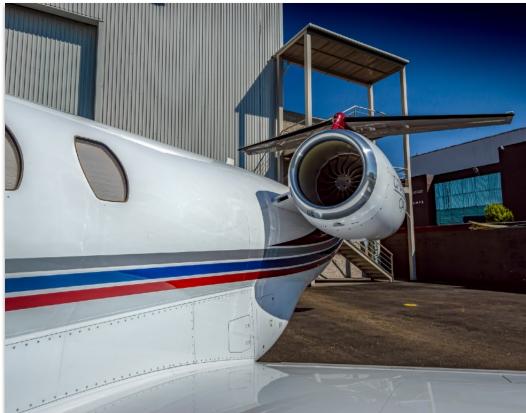

### **EXTERIOR & PAINT:**

2016 Factory Original
White base with Maroon, Blue, and Grey, Striping