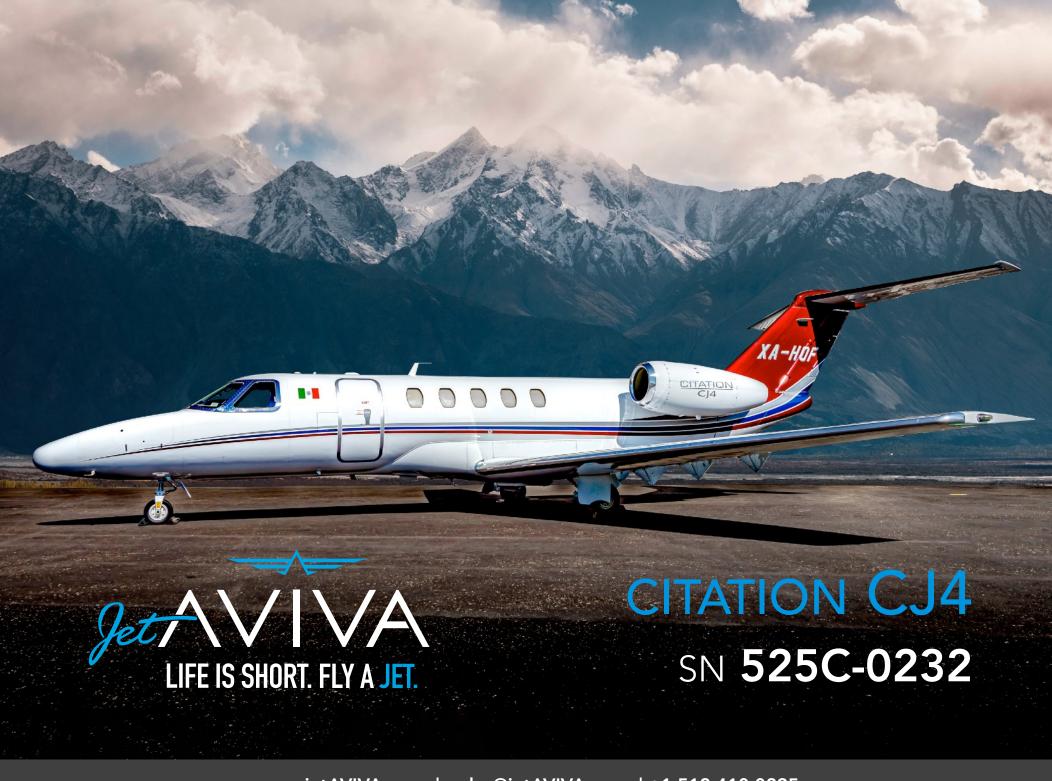

YEAR & MODEL: 2016 CITATION CJ4 AIRFRAME TT: 1,160 SNEW

REGISTRATION: XA-HOF LOCATION: MEXICO

### **EXTERIOR & PAINT:**

2016 Factory Original
White base with Maroon, Blue, and Grey, Striping