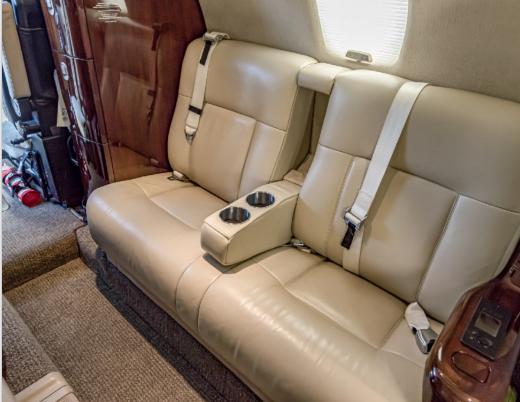

### **INTERIOR & CABIN:**

2016 Factory Original

Carnegie Interior scheme with Overall beige

Honduran Mahogany high gloss wood veneer and brushed aluminum hardware

Cabin seating for 9 passengers

Six cabin seats and right-hand forward side-facing 2 place divan + belted lavatory