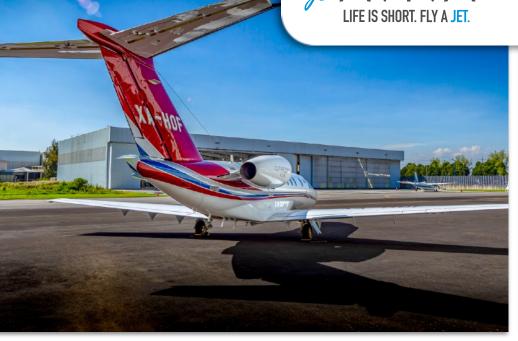

YEAR & MODEL: 2016 CITATION CJ4 AIRFRAME TT: 1,160 SNEW

REGISTRATION: XA-HOF LOCATION: MEXICO

### **EXTERIOR & PAINT:**

2016 Factory Original
White base with Maroon, Blue, and Grey, Striping