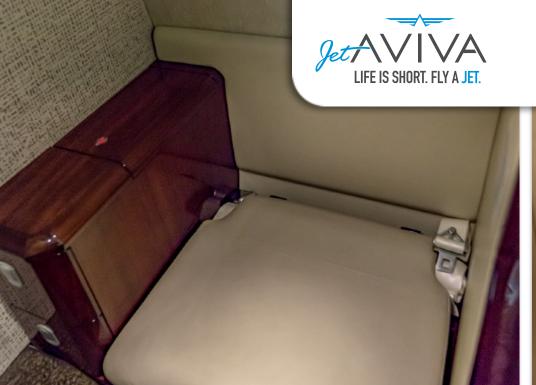

### **INTERIOR & CABIN:**

2016 Factory Original

Carnegie Interior scheme with Overall beige

Honduran Mahogany high gloss wood veneer and brushed aluminum hardware

Cabin seating for 9 passengers

Six cabin seats and right-hand forward side-facing 2 place divan + belted lavatory