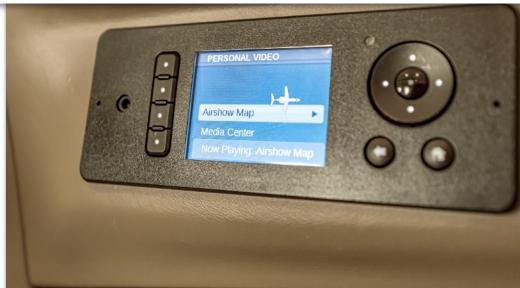

### **AVIONICS:**

Pro Line 21 Integrated Avionics Suite
Collins Integrated Flight Director
Dual comms, NAV, Single DME
Second FMS-3000
Provisions Only: HF-9000 With SELCAL
Dual Collins Mode S diversity transponders
with Enhanced Surveillance
Collins TSS-4100 (TCAS II)
IFIS-5000
FA2100 Cockpit Voice Recorder
XM Satellite Weather

### **ADDITIONAL FEATURES:**

ADS-B Out
ATG 4000 Gogo Biz WiFi
VHF Data Link Radio with
Interactive Textual Weather and Flight Services
AirCell ST-3100 Iridium Phone with Dual Handsets
Pilot's Angle of Attack Indexers (AOA)
AirStair Cabin Entry Steps
Cabin AC Outlets
RVSM Capable