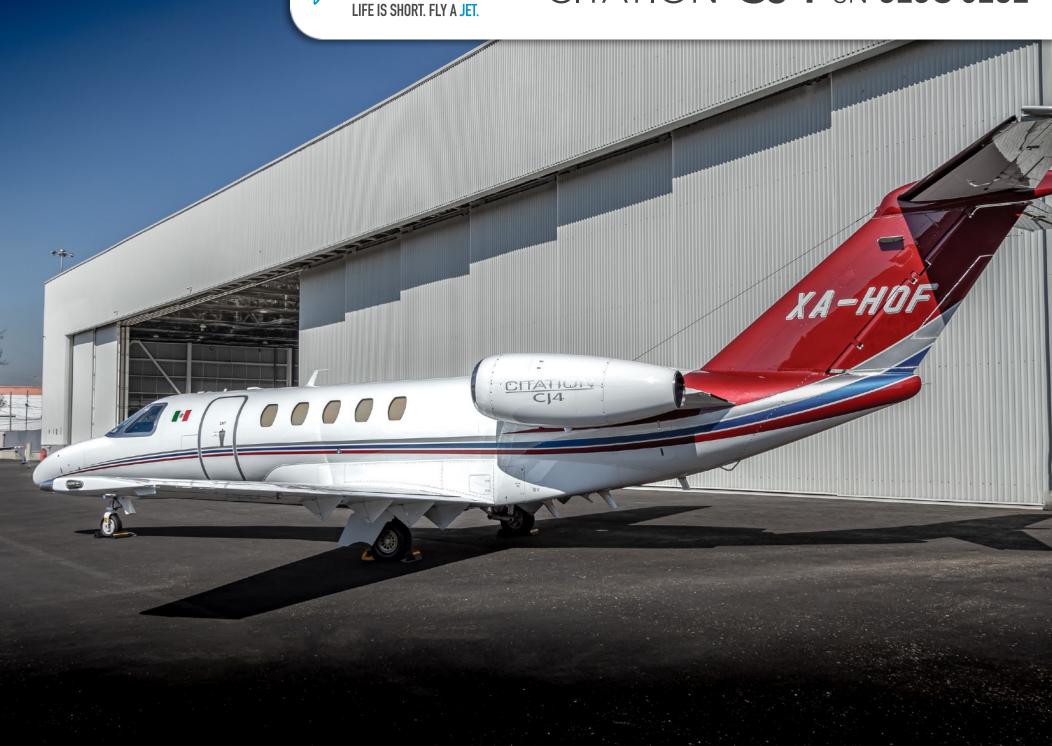

YEAR & MODEL: 2016 CITATION CJ4 AIRFRAME TT: 1,160 SNEW

REGISTRATION: XA-HOF LOCATION: MEXICO

### **EXTERIOR & PAINT:**

2016 Factory Original
White base with Maroon, Blue, and Grey, Striping