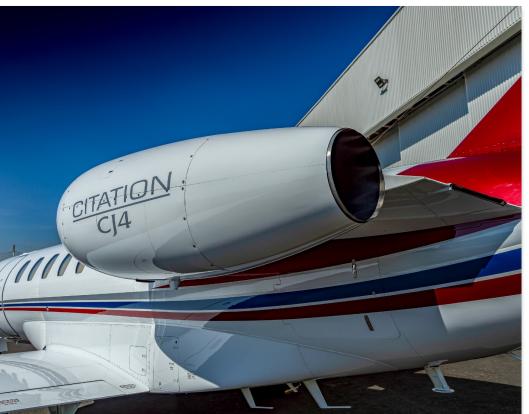

### **ENGINES:**

1,091 / 1,160 Hours Since New Enrolled on TAP Blue Engine Program