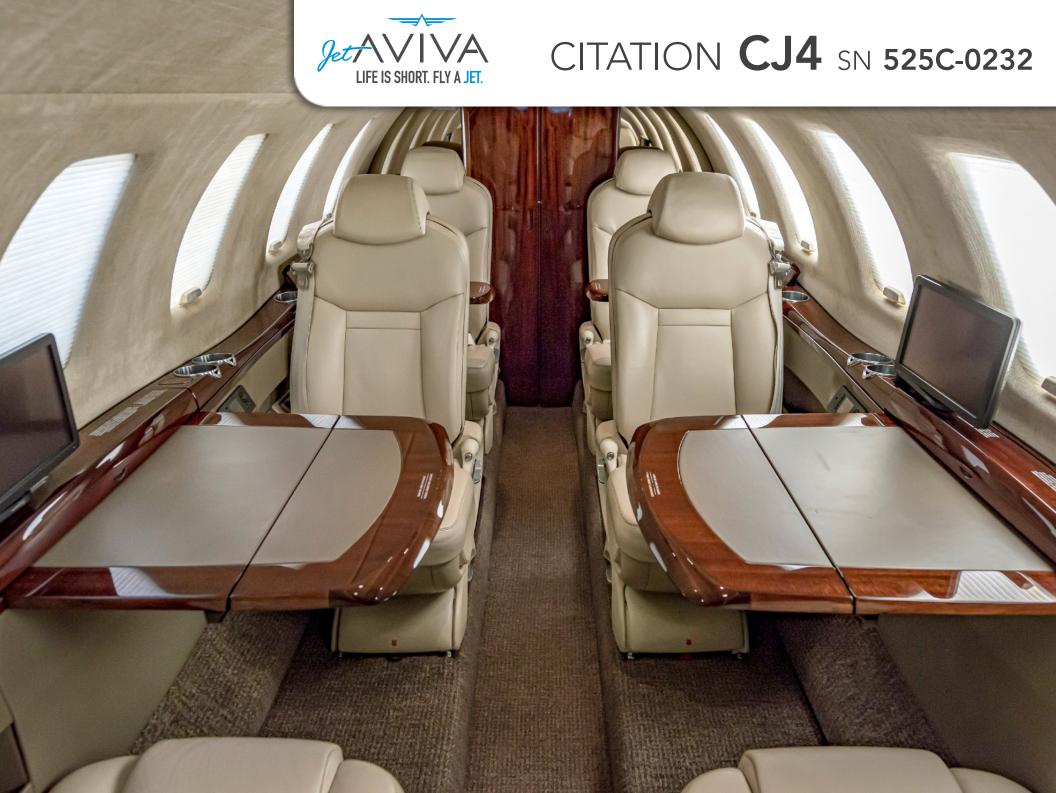

### **INTERIOR & CABIN:**

2016 Factory Original

Carnegie Interior scheme with Overall beige

Honduran Mahogany high gloss wood veneer and brushed aluminum hardware

Cabin seating for 9 passengers

Six cabin seats and right-hand forward side-facing 2 place divan + belted lavatory