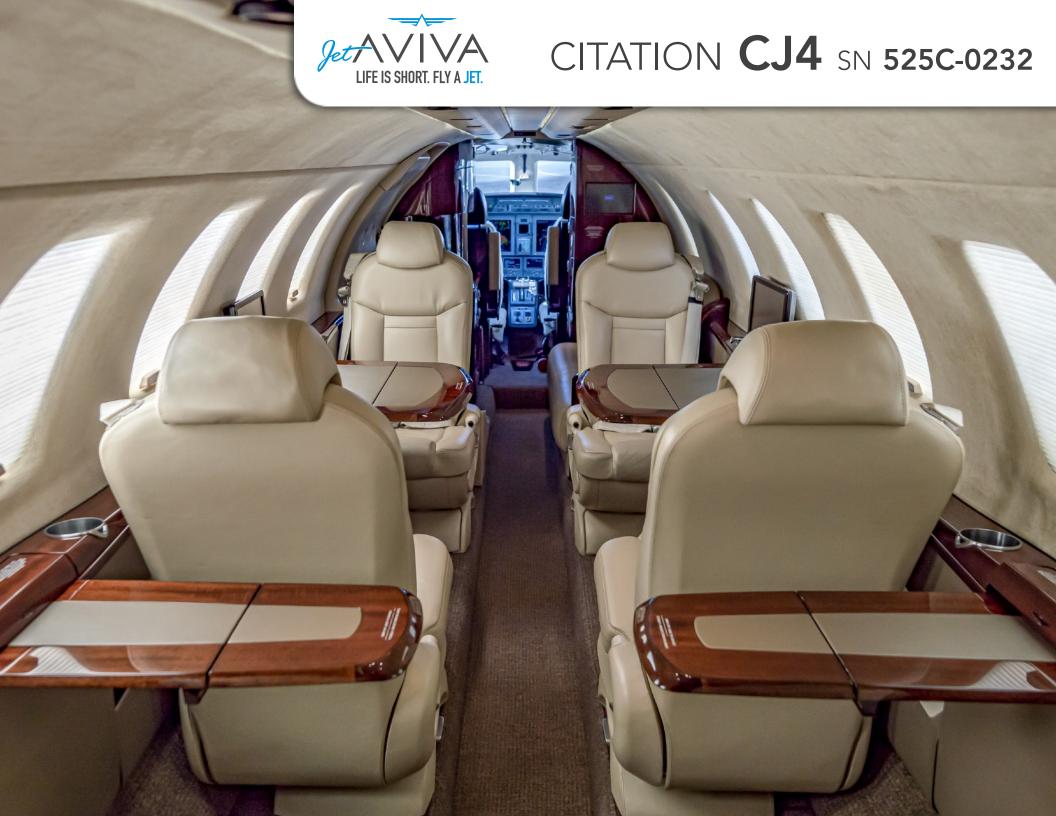

### **INTERIOR & CABIN:**

2016 Factory Original

Carnegie Interior scheme with Overall beige

Honduran Mahogany high gloss wood veneer and brushed aluminum hardware

Cabin seating for 9 passengers

Six cabin seats and right-hand forward side-facing 2 place divan + belted lavatory