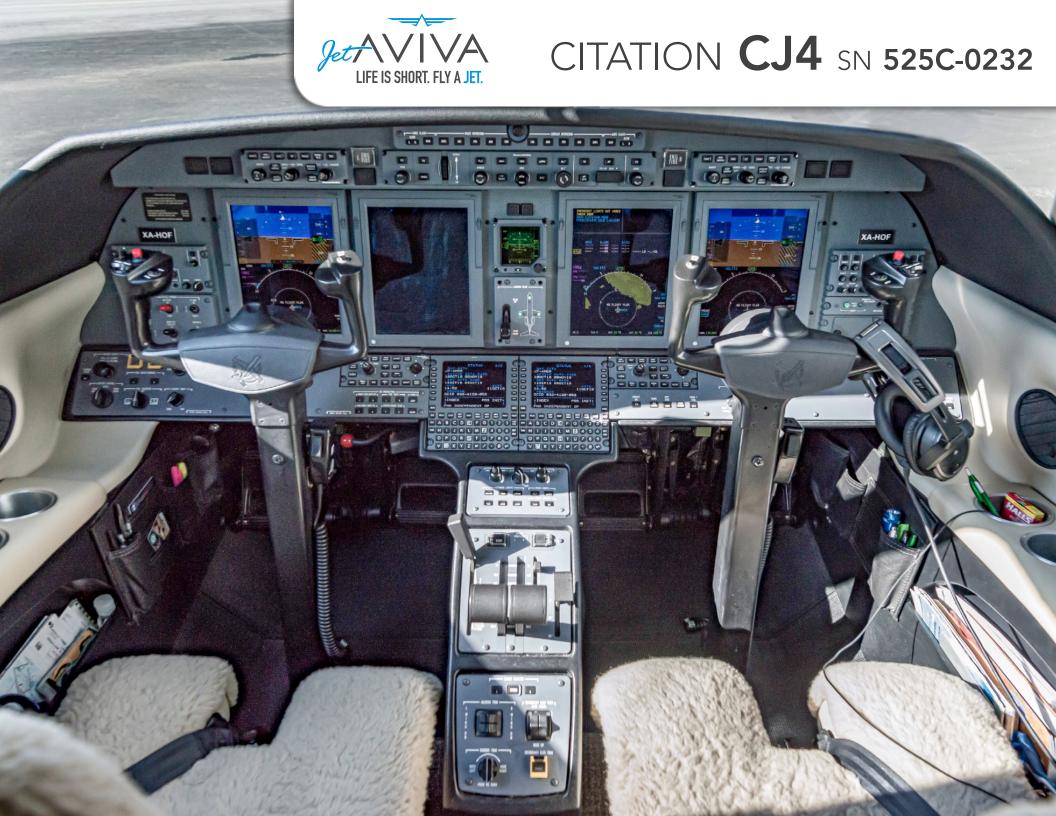

### **AVIONICS:**

Pro Line 21 Integrated Avionics Suite
Collins Integrated Flight Director
Dual comms, NAV, Single DME
Second FMS-3000
Provisions Only: HF-9000 With SELCAL
Dual Collins Mode S diversity transponders
with Enhanced Surveillance
Collins TSS-4100 (TCAS II)
IFIS-5000
FA2100 Cockpit Voice Recorder
XM Satellite Weather