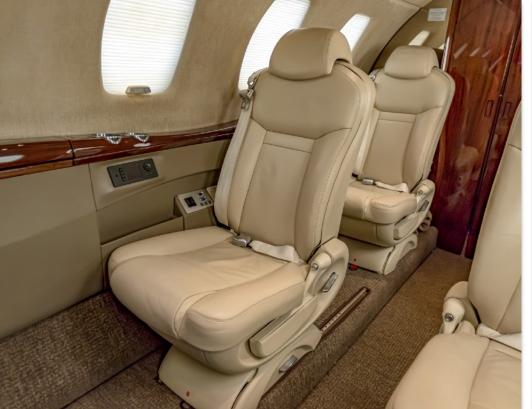

### **INTERIOR & CABIN:**

2016 Factory Original

Carnegie Interior scheme with Overall beige

Honduran Mahogany high gloss wood veneer and brushed aluminum hardware

Cabin seating for 9 passengers

Six cabin seats and right-hand forward side-facing 2 place divan + belted lavatory