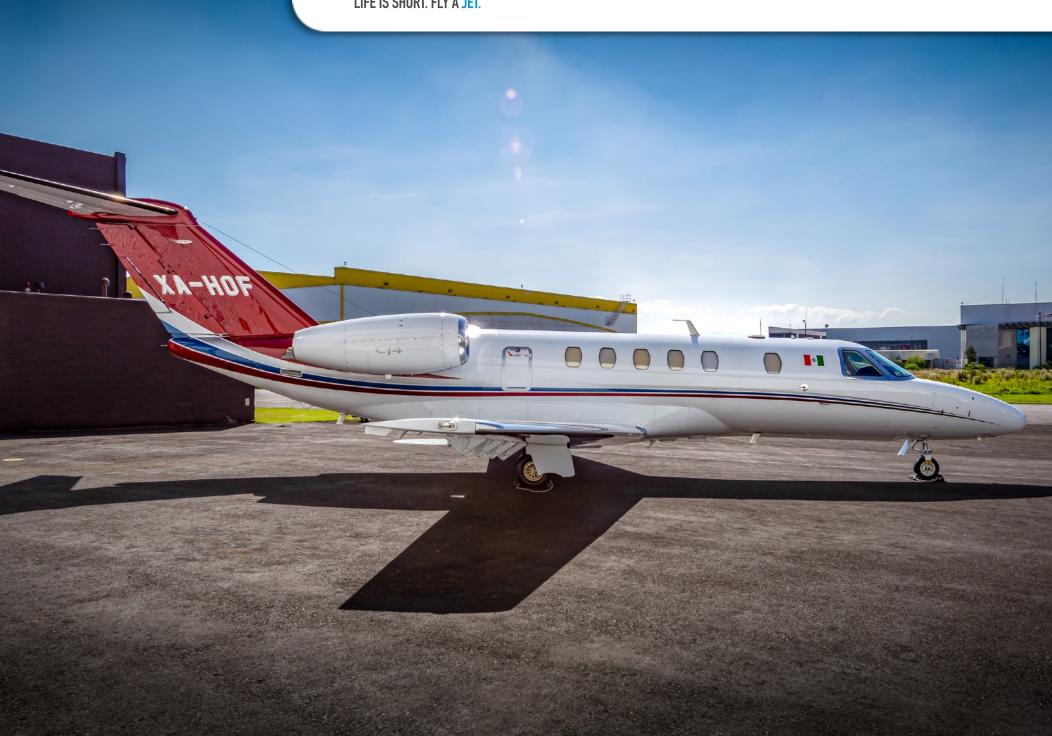

YEAR & MODEL: 2016 CITATION CJ4 AIRFRAME TT: 1,160 SNEW

REGISTRATION: XA-HOF LOCATION: MEXICO

### **EXTERIOR & PAINT:**

2016 Factory Original
White base with Maroon, Blue, and Grey, Striping