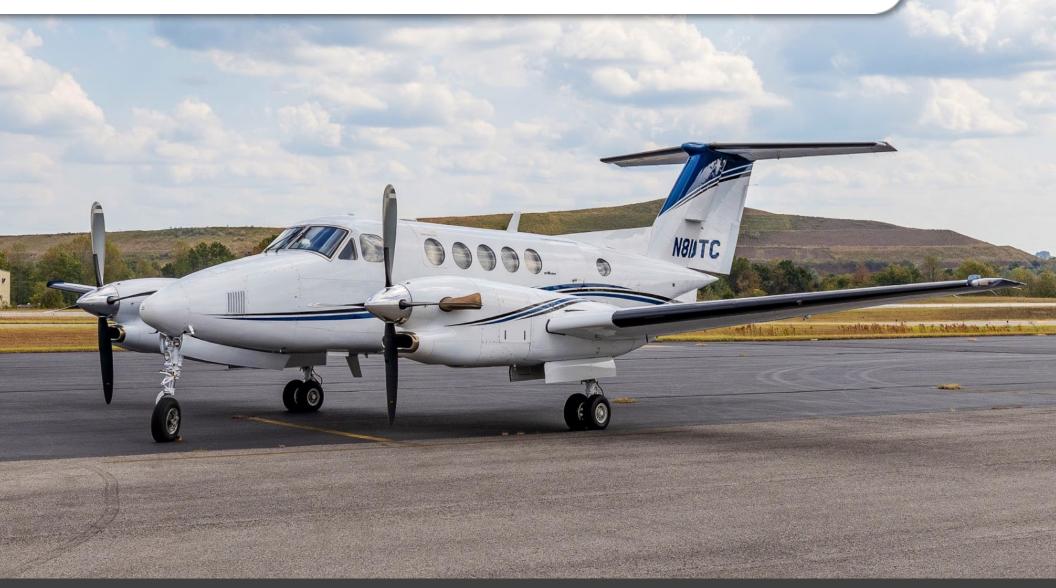

# KING AIR 300

SN FA-2

**YEAR & MODEL: 1984** KING AIR 300

SERIAL NUMBER: FA-2

**REGISTRATION: N810TC** 

**AIRFRAME TT: 7,913 HOURS** 

**ENGINES** TT: 2,406 / 1,348 SOH

**LOCATION:** KENTUCKY, USA

#### AIRFRAME:

1984 Airframe
7,913 Hours TTAF
8,406 Cycles
No Damage History

#### **EXTERIOR & PAINT:**

2006 Completion

Overall White with Blue and Black Accents