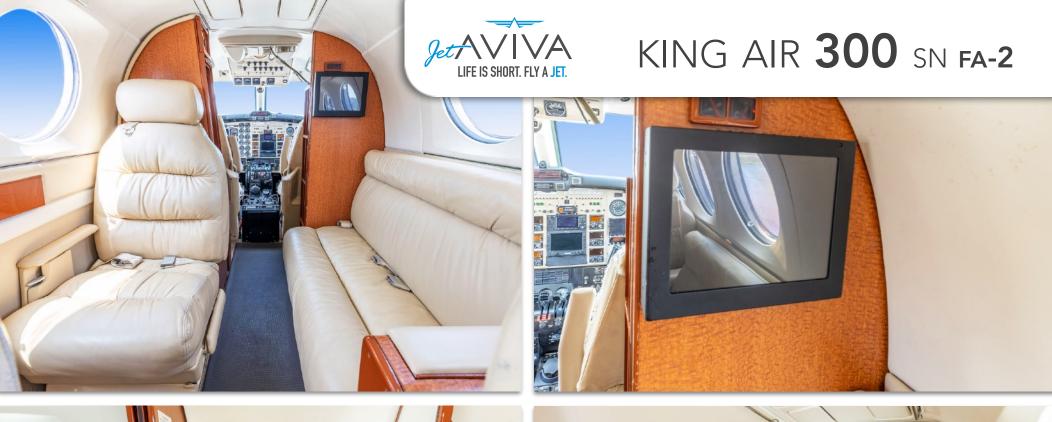

### **INTERIOR & CABIN:**

2006 Completion

Seven (7) Passenger Configuration plus Aft Belted Lavatory
Aft Club Configuration plus Forward Two-Place Divan opposite Single Aft-Facing Seat