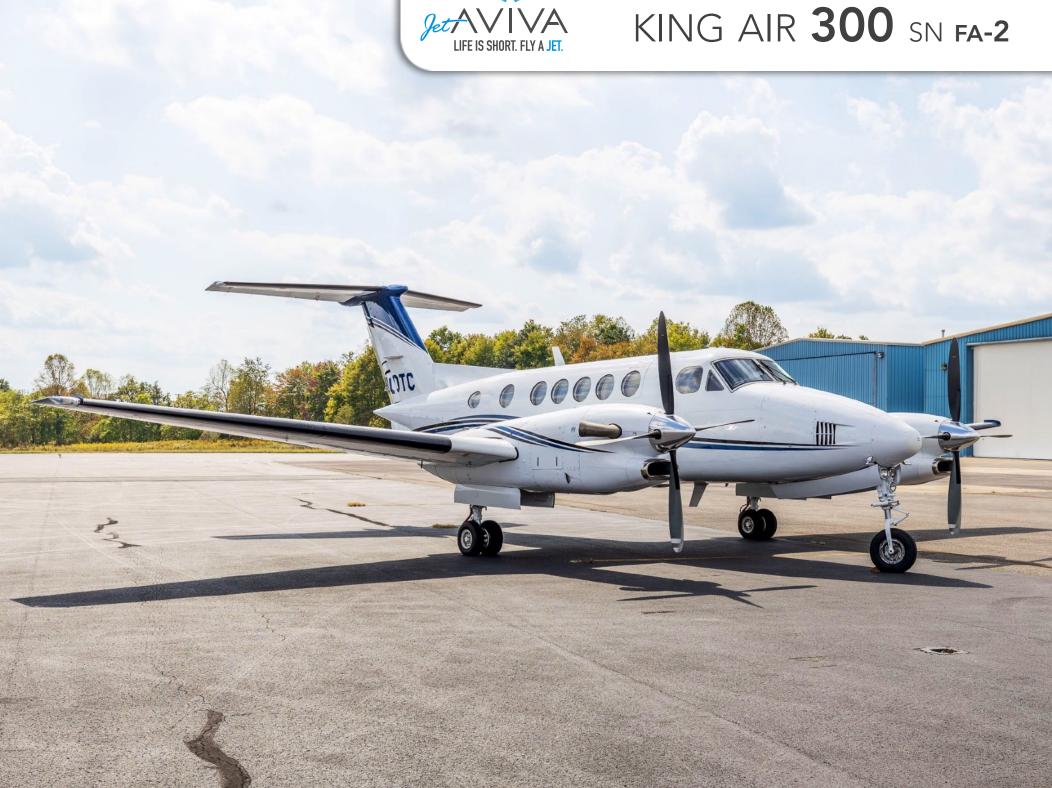

# KING AIR 300

SN FA-2

**YEAR & MODEL: 1984** KING AIR 300

SERIAL NUMBER: FA-2

**REGISTRATION: N810TC** 

**AIRFRAME TT: 7,913 HOURS** 

**ENGINES** TT: 2,406 / 1,348 SOH

**LOCATION:** KENTUCKY, USA

#### AIRFRAME:

1984 Airframe
7,913 Hours TTAF
8,406 Cycles
No Damage History

#### **EXTERIOR & PAINT:**

2006 Completion

Overall White with Blue and Black Accents