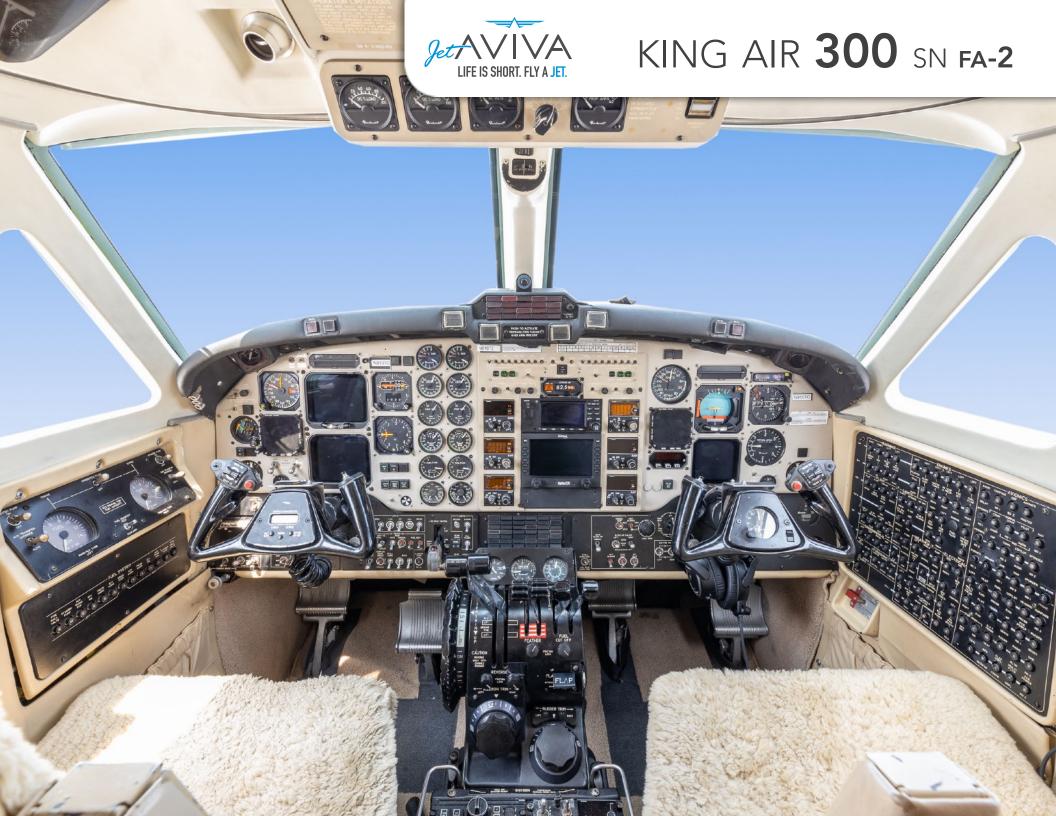

#### **AVIONICS:**

Avionics Package: Collins Pro Line II

ADF: Collins ADF-60A

Autopilot: Collins APS-65

Communication Radios: Dual Collins VHF-22A

DME: Collins DME-42

EFIS: Collins EFIS-85 2-tube

Flight Director: Dual Collins FDS-85

GPS: Garmin GPS-400W

MFD: Avidyne EX-500

Navigation Radios: Dual Collins VIR-32

Radar Altimeter: Collins ALT-55

RMI: Sandel ST3400

Stormscope: BFGoodrich WX-500

TAWS: Sandel ST-3400

TCAS: BFGoodrich Skywatch TCAS-I

Transponders: Garmin GTX-335 / 345

Weather Radar: Collins WXR-300

Co-Pilot EHSI: EHSI-84