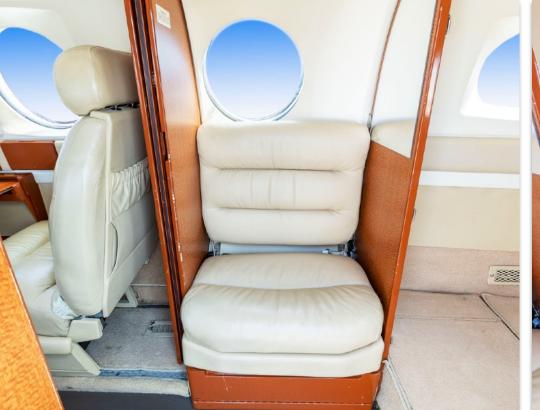

### **INTERIOR & CABIN:**

2006 Completion

Seven (7) Passenger Configuration plus Aft Belted Lavatory
Aft Club Configuration plus Forward Two-Place Divan opposite Single Aft-Facing Seat