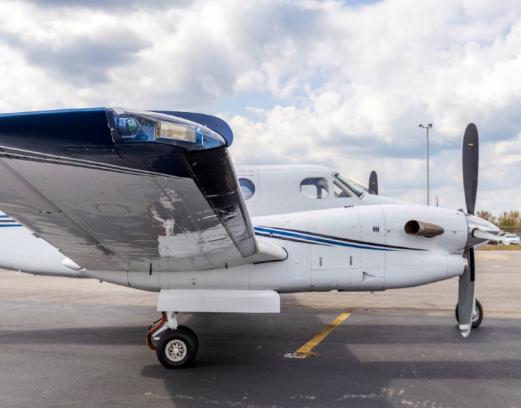

#### PROPELLERS:

Hartzell Four-Blade
Prop Sync
Auto-feathering

Zero Hours on Fresh Overhauls

#### **EXTERIOR & PAINT:**

2006 Completion

Overall White with Blue and Black Accents