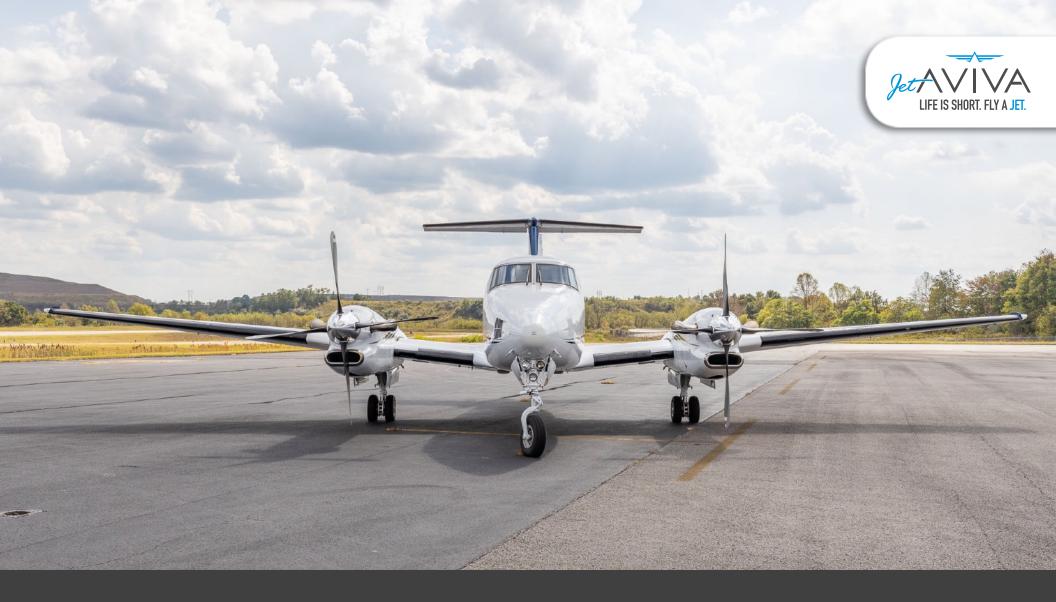

# KING AIR 300

SN FA-2

**YEAR & MODEL: 1984** KING AIR 300

SERIAL NUMBER: FA-2

**REGISTRATION: N810TC** 

**AIRFRAME TT: 7,913 HOURS** 

**ENGINES** TT: 2,406 / 1,348 SOH

**LOCATION:** KENTUCKY, USA

#### PROPELLERS:

Hartzell Four-Blade
Prop Sync
Auto-feathering

Zero Hours on Fresh Overhauls