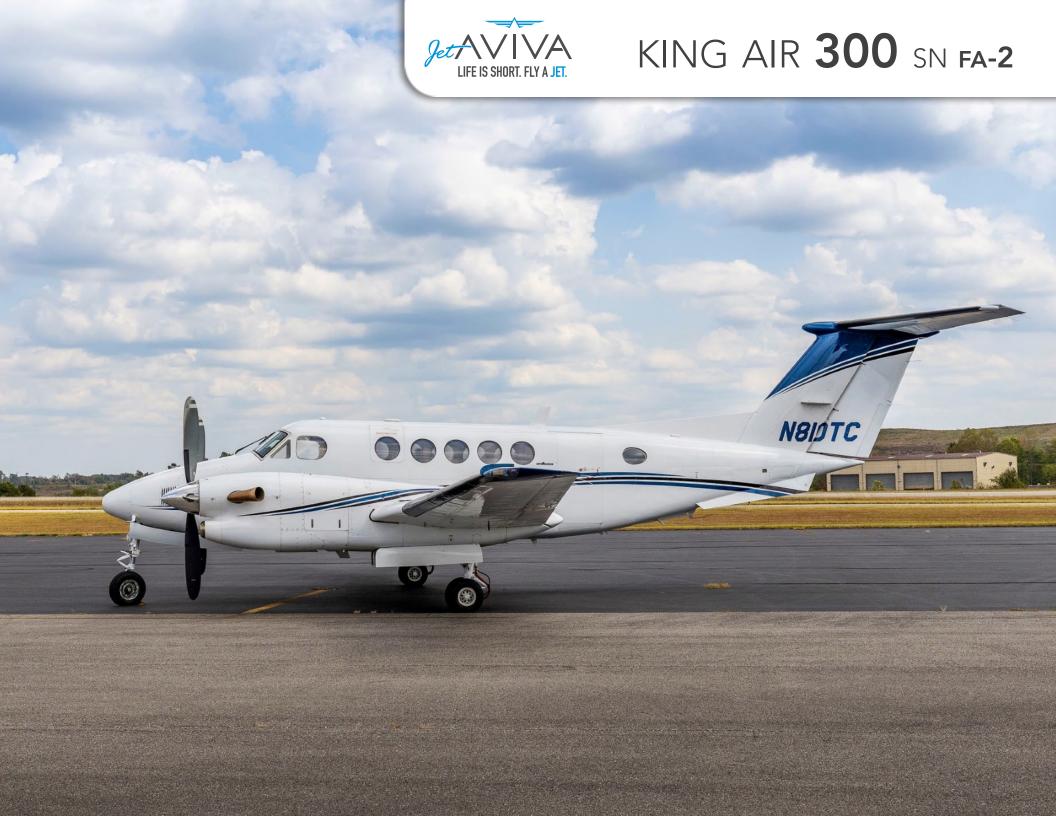

# KING AIR 300

SN FA-2

**YEAR & MODEL: 1984** KING AIR 300

SERIAL NUMBER: FA-2

**REGISTRATION: N810TC** 

**AIRFRAME TT: 7,913 HOURS** 

**ENGINES** TT: 2,406 / 1,348 SOH

**LOCATION:** KENTUCKY, USA

#### AIRFRAME:

1984 Airframe
7,913 Hours TTAF
8,406 Cycles
No Damage History

#### **EXTERIOR & PAINT:**

2006 Completion

Overall White with Blue and Black Accents