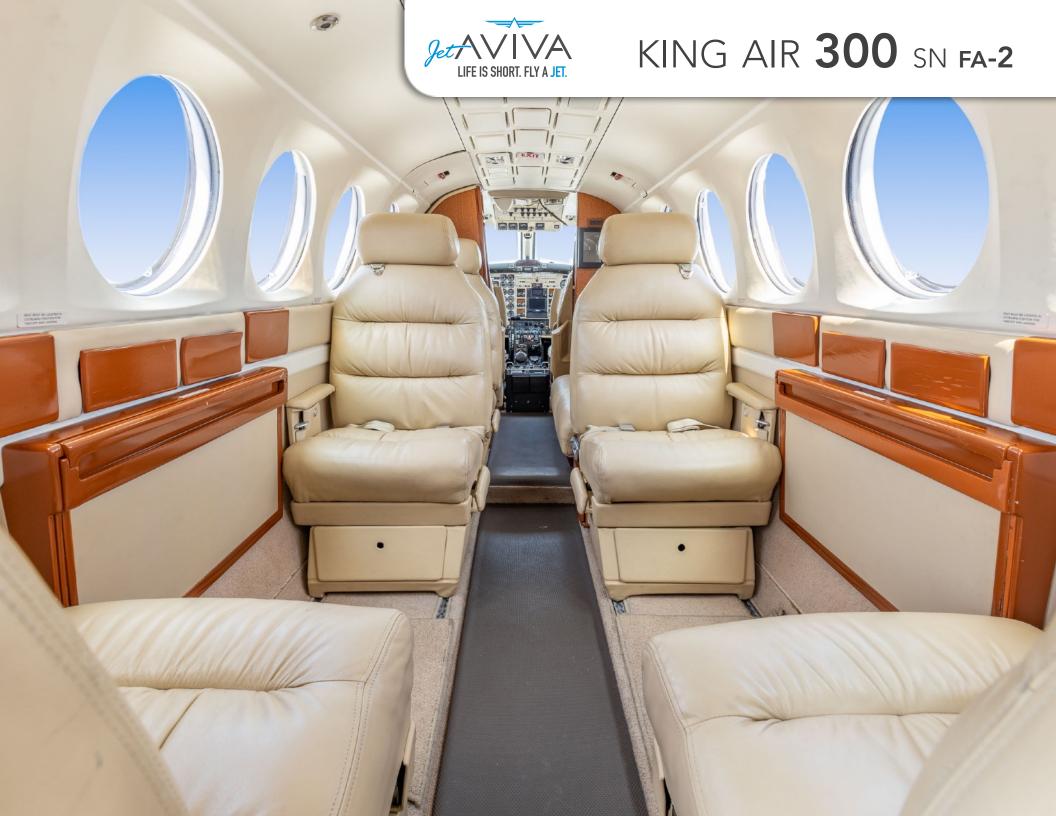

### **INTERIOR & CABIN:**

2006 Completion

Seven (7) Passenger Configuration plus Aft Belted Lavatory
Aft Club Configuration plus Forward Two-Place Divan opposite Single Aft-Facing Seat