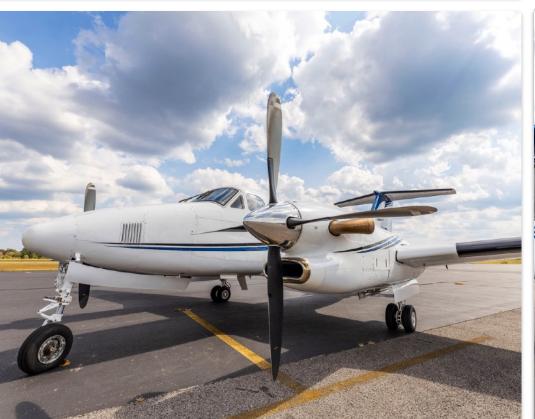

#### PROPELLERS:

Hartzell Four-Blade
Prop Sync
Auto-feathering

Zero Hours on Fresh Overhauls

#### **ADDITIONAL FEATURES:**

ADS-b Compliant

Raisbeck dual aft body strakes, nacelle wing lockers, fully-enclosed main landing gear doors, and enhanced performance leading edges

Cleveland Wheels and Brakes