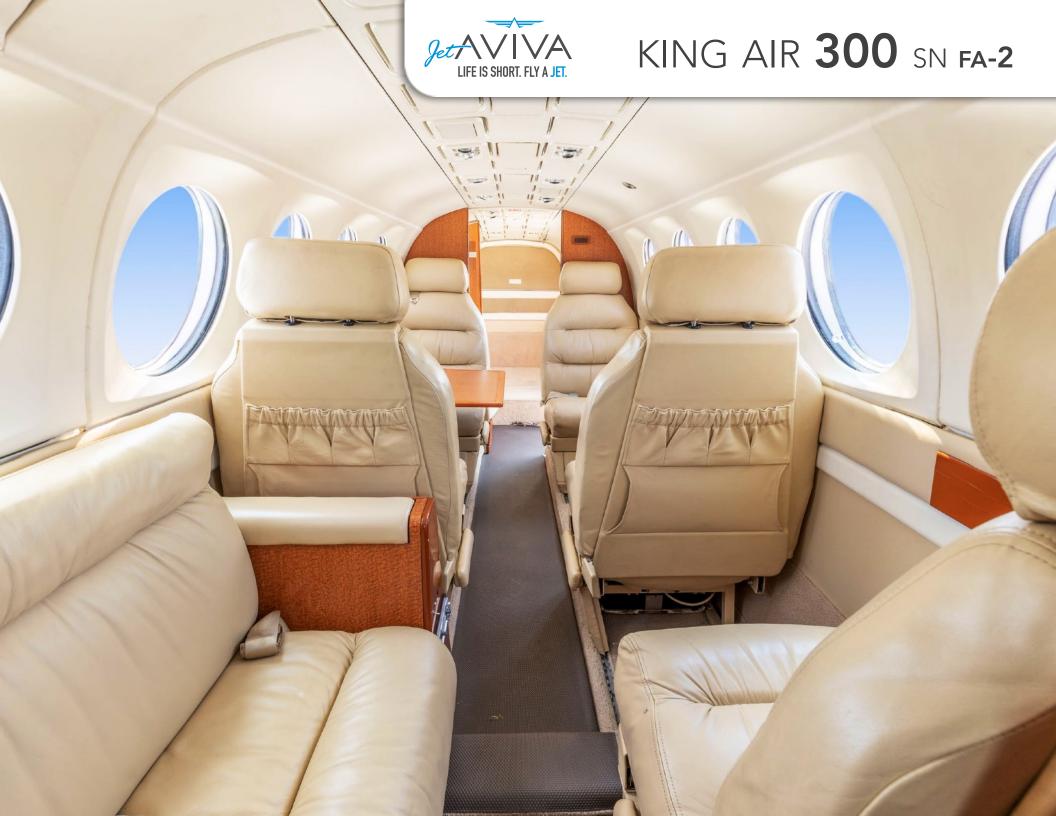

### **INTERIOR & CABIN:**

2006 Completion

Seven (7) Passenger Configuration plus Aft Belted Lavatory
Aft Club Configuration plus Forward Two-Place Divan opposite Single Aft-Facing Seat