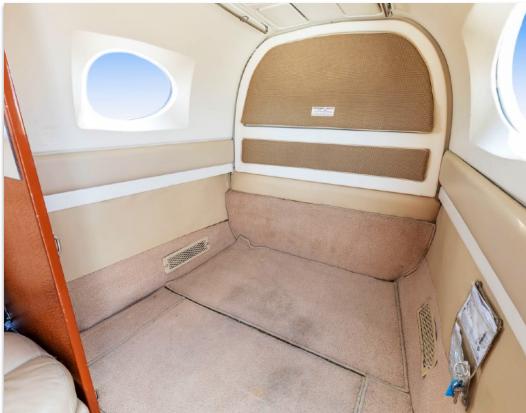

### **INTERIOR & CABIN:**

2006 Completion

Seven (7) Passenger Configuration plus Aft Belted Lavatory
Aft Club Configuration plus Forward Two-Place Divan opposite Single Aft-Facing Seat