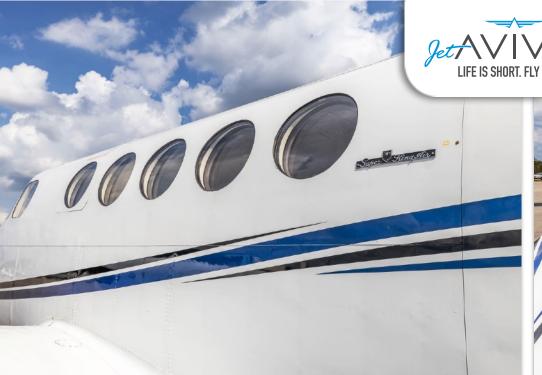

#### **EXTERIOR & PAINT:**

2006 Completion

Overall White with Blue and Black Accents

### **INTERIOR & CABIN:**

2006 Completion

Seven (7) Passenger Configuration plus Aft Belted Lavatory
Aft Club Configuration plus Forward Two-Place Divan opposite Single Aft-Facing Seat