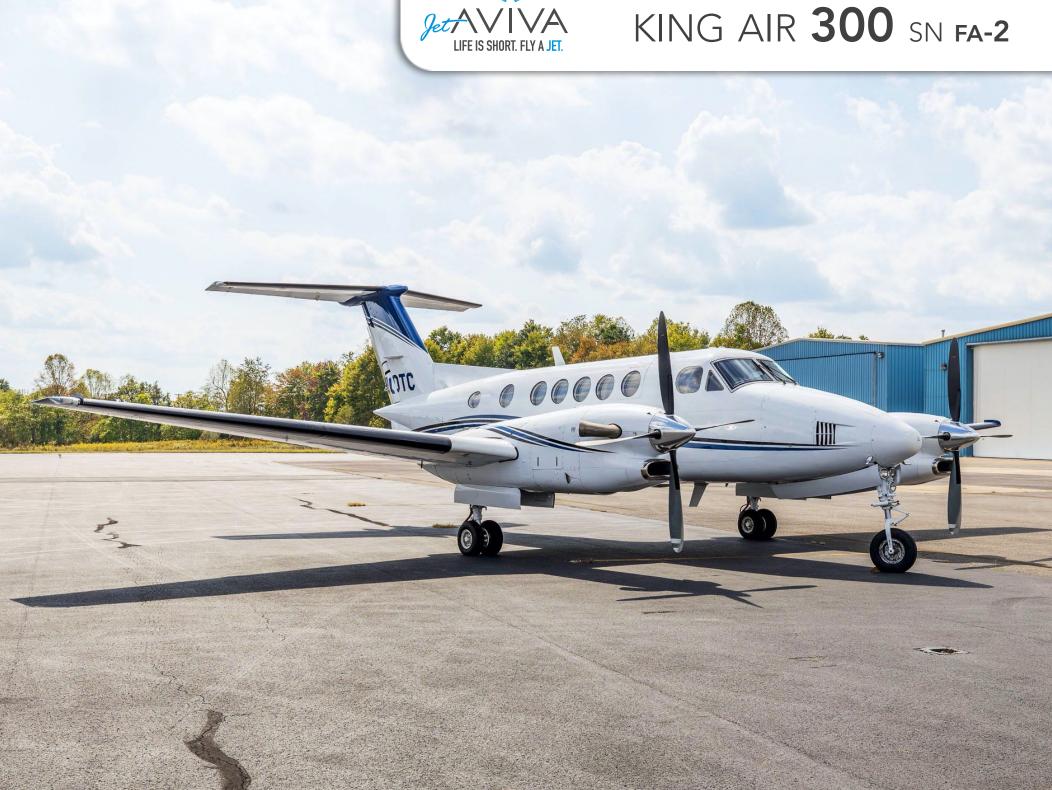

# KING AIR 300

SN FA-2

**YEAR & MODEL: 1984** KING AIR 300

SERIAL NUMBER: FA-2

**REGISTRATION: N810TC** 

**AIRFRAME TT: 7,913 HOURS** 

**ENGINES** TT: 2,406 / 1,348 SOH

**LOCATION:** KENTUCKY, USA

#### **EXTERIOR & PAINT:**

2006 Completion

Overall White with Blue and Black Accents