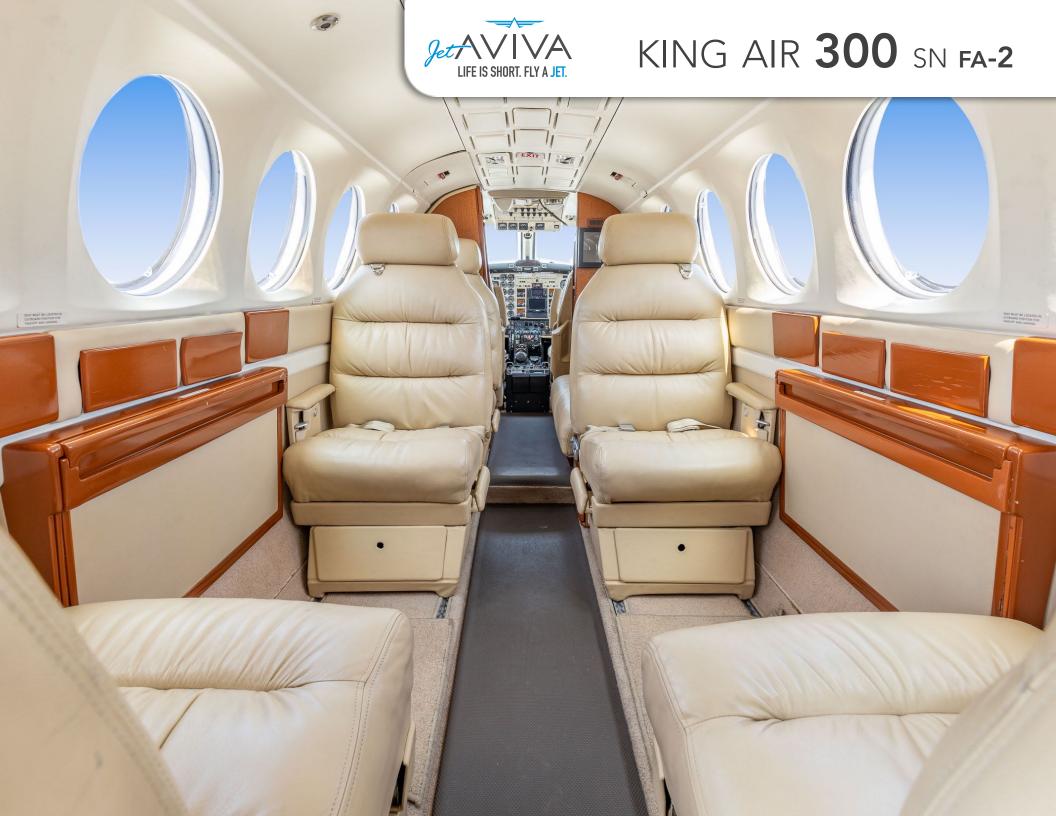

#### **INTERIOR & CABIN:**

2006 Completion

Seven (7) Passenger Configuration plus Aft Belted Lavatory
Aft Club Configuration plus Forward Two-Place Divan opposite Single Aft-Facing Seat