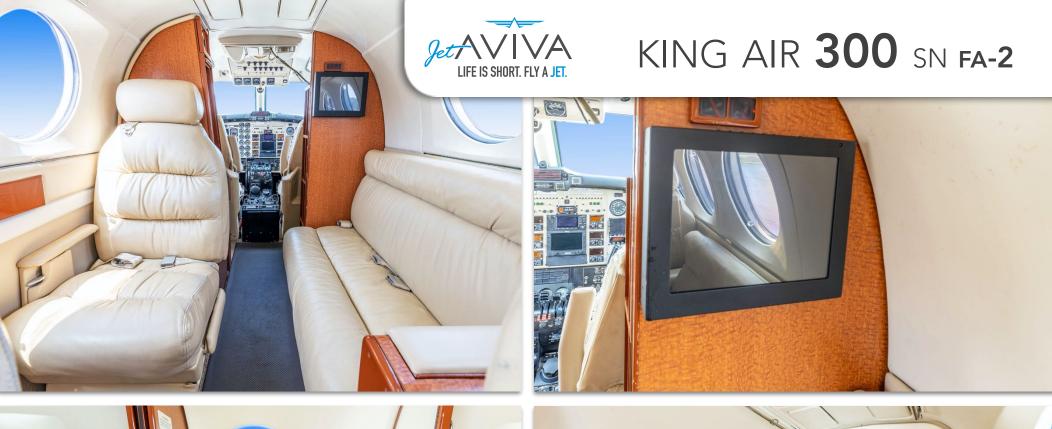

#### **INTERIOR & CABIN:**

2006 Completion

Seven (7) Passenger Configuration plus Aft Belted Lavatory
Aft Club Configuration plus Forward Two-Place Divan opposite Single Aft-Facing Seat