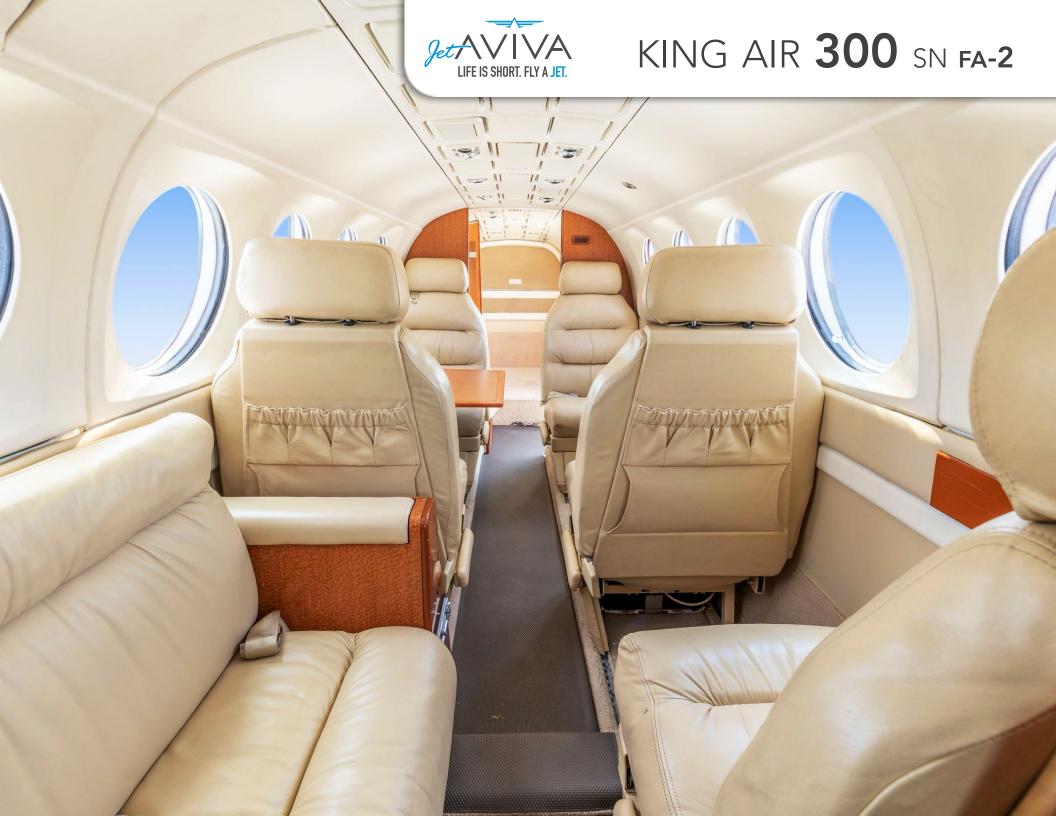

#### **INTERIOR & CABIN:**

2006 Completion

Seven (7) Passenger Configuration plus Aft Belted Lavatory
Aft Club Configuration plus Forward Two-Place Divan opposite Single Aft-Facing Seat