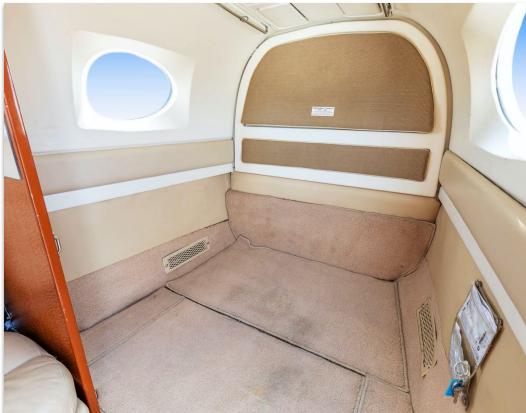

#### **INTERIOR & CABIN:**

2006 Completion

Seven (7) Passenger Configuration plus Aft Belted Lavatory
Aft Club Configuration plus Forward Two-Place Divan opposite Single Aft-Facing Seat