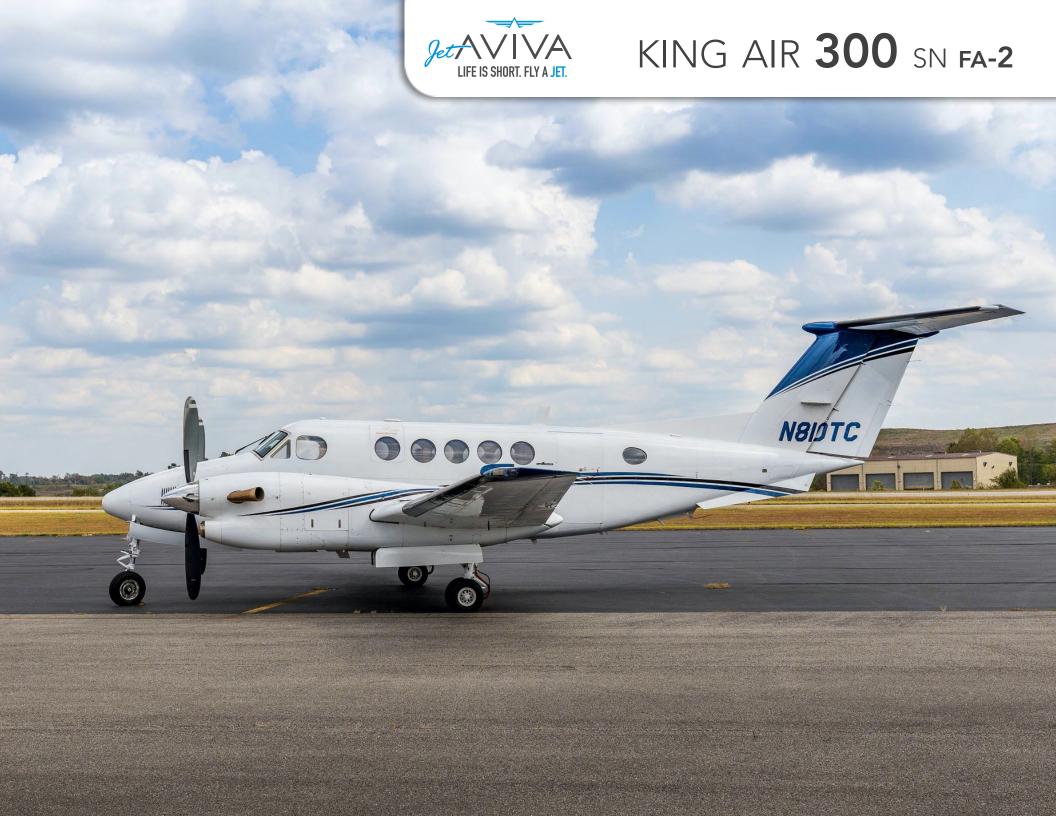

# KING AIR 300

SN FA-2

**YEAR & MODEL: 1984** KING AIR 300

SERIAL NUMBER: FA-2

**REGISTRATION: N810TC** 

**AIRFRAME TT: 7,913 HOURS** 

**ENGINES** TT: 2,406 / 1,348 SOH

**LOCATION:** KENTUCKY, USA

#### **EXTERIOR & PAINT:**

2006 Completion

Overall White with Blue and Black Accents