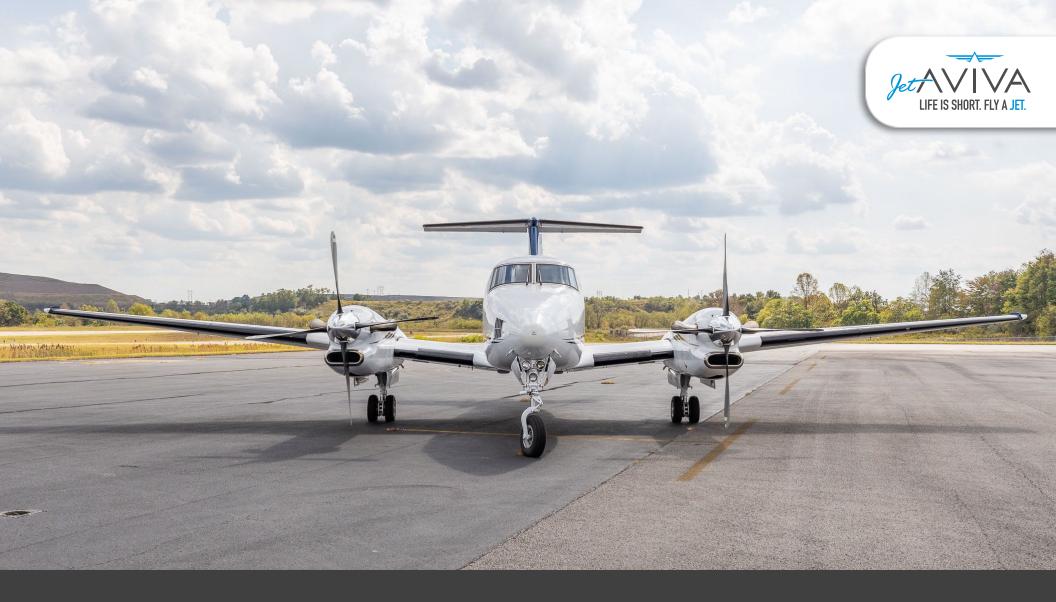

# KING AIR 300

SN FA-2

**YEAR & MODEL: 1984** KING AIR 300

SERIAL NUMBER: FA-2

**REGISTRATION: N810TC** 

**AIRFRAME TT: 7,913 HOURS** 

**ENGINES** TT: 2,406 / 1,348 SOH

**LOCATION:** KENTUCKY, USA

#### AIRFRAME:

1984 Airframe
7,913 Hours TTAF
8,406 Cycles
No Damage History