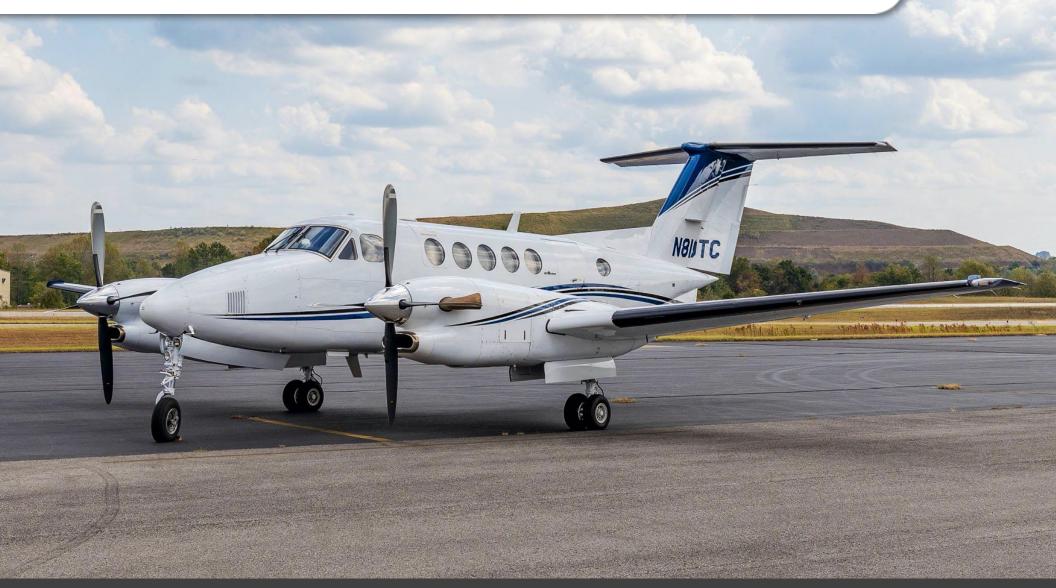

# KING AIR 300

SN FA-2

**YEAR & MODEL: 1984** KING AIR 300

SERIAL NUMBER: FA-2

**REGISTRATION: N810TC** 

**AIRFRAME TT: 7,913 HOURS** 

**ENGINES** TT: 2,406 / 1,348 SOH

**LOCATION:** KENTUCKY, USA

#### AIRFRAME:

1984 Airframe
7,913 Hours TTAF
8,406 Cycles
No Damage History