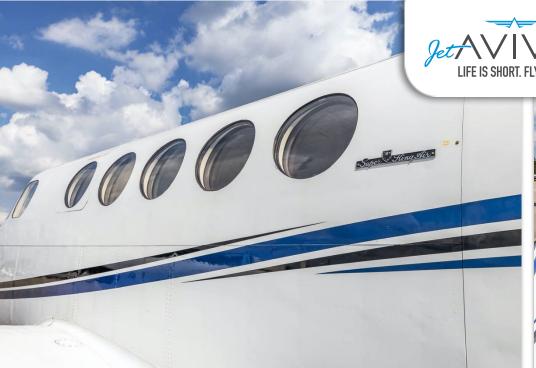

#### **EXTERIOR & PAINT:**

2006 Completion

Overall White with Blue and Black Accents

#### **INTERIOR & CABIN:**

2006 Completion

Seven (7) Passenger Configuration plus Aft Belted Lavatory
Aft Club Configuration plus Forward Two-Place Divan opposite Single Aft-Facing Seat