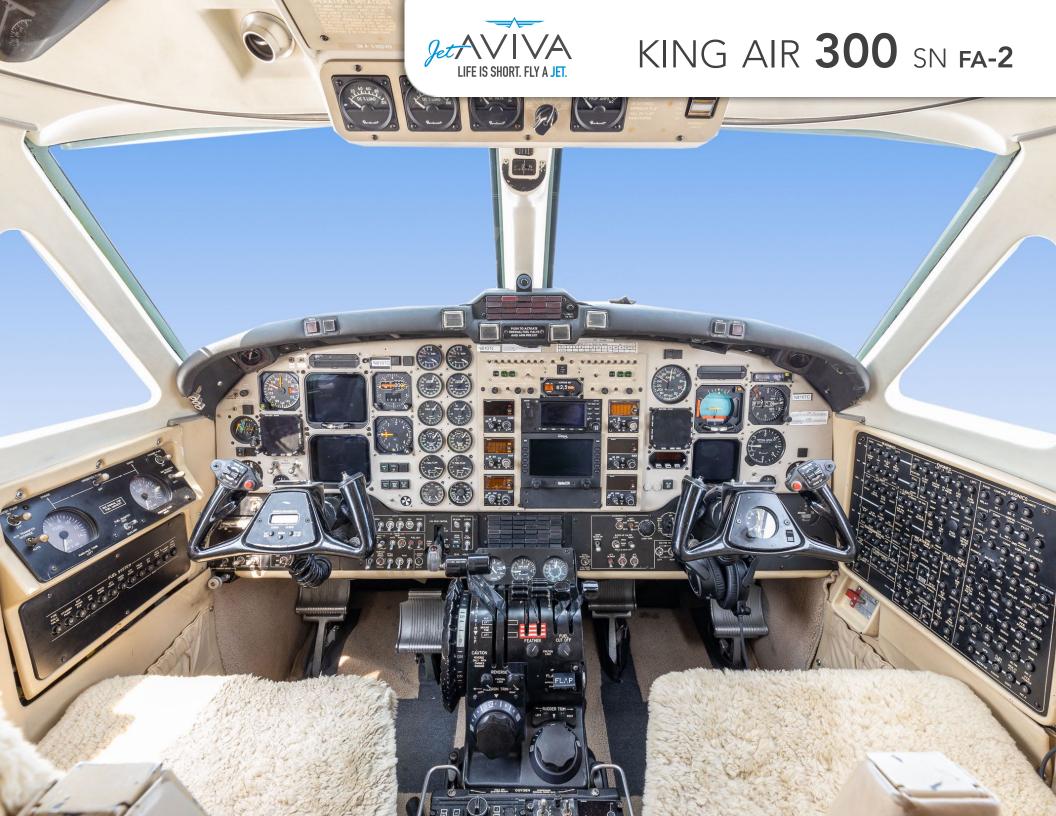

#### **AVIONICS:**

Avionics Package: Collins Pro Line II

ADF: Collins ADF-60A

Autopilot: Collins APS-65

Communication Radios: Dual Collins VHF-22A

DME: Collins DME-42

EFIS: Collins EFIS-85 2-tube

Flight Director: Dual Collins FDS-85

GPS: Avidyne IFD-410 Navigator

MFD: Avidyne EX-500

Navigation Radios: Dual Collins VIR-32

Radar Altimeter: Collins ALT-55

RMI: Sandel ST3400

Stormscope: BFGoodrich WX-500

TAWS: Sandel ST-3400

TCAS: BFGoodrich Skywatch TCAS-I

Transponders: Dual AXP-322 (ADS-B Compliant)

Weather Radar: Collins WXR-300

Co-Pilot EHSI: EHSI-84