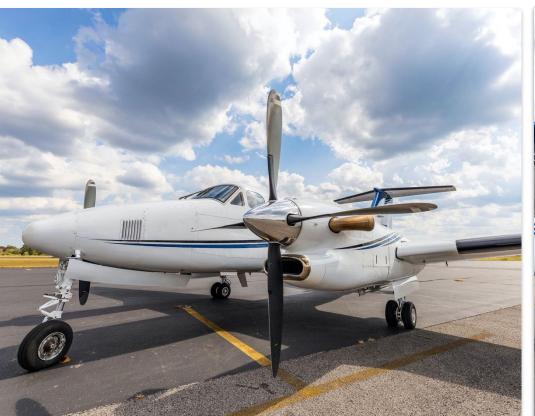

#### PROPELLERS:

Hartzell Four-Blade
Prop Sync
Auto-feathering

Zero Hours on Fresh Overhauls

#### **ADDITIONAL FEATURES:**

ADS-B Compliant

Raisbeck dual aft body strakes, nacelle wing lockers, fully-enclosed main landing gear doors, and enhanced performance leading edges

Cleveland Wheels and Brakes