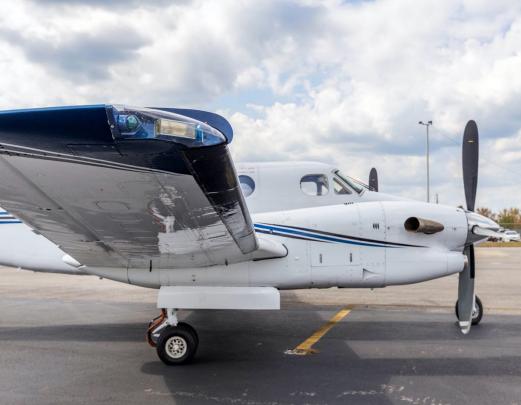

#### PROPELLERS:

Hartzell Four-Blade
Prop Sync
Auto-feathering

Zero Hours on Fresh Overhauls

#### **ADDITIONAL FEATURES:**

ADS-B Compliant

Raisbeck dual aft body strakes, nacelle wing lockers, fully-enclosed main landing gear doors, and enhanced performance leading edges

Cleveland Wheels and Brakes