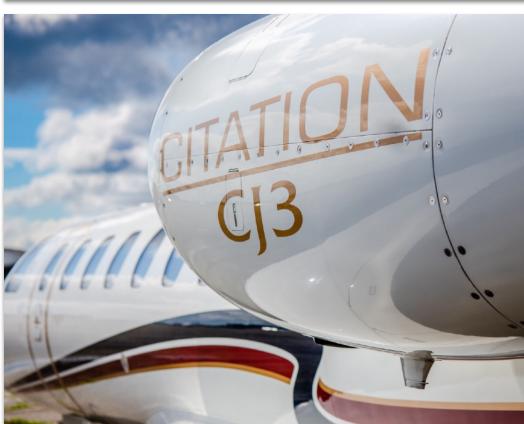

## **EXTERIOR & PAINT:**

Overall Off-White with Navy Blue, Light Metallic Burgundy, and Las Vegas Metallic Gold Accent Striping