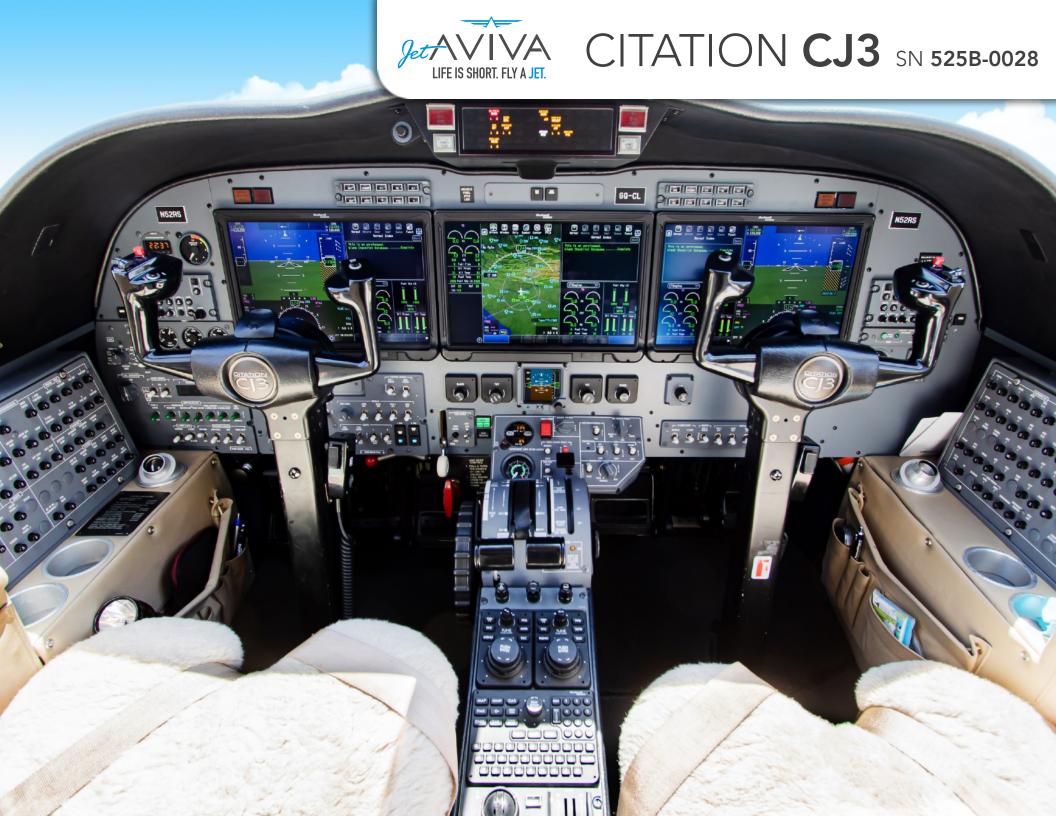

## **AVIONICS:**

#### **Collins Pro Line Fusion Avionics**

Three (3) 14.1"-Wide Touch Screen Adaptive Displays
APM-5000 Aircraft Personality Module
ACP-4110/4130 Audio Control Panel
CCP-3500 Display Control Panels
Two (2) SKP-3500 Single Knob Panels
DME-4000 Distance Measuring Equipment
GPS-4000S Global Positioning System
NAV-4000 Nav Receiver w/ ADF
Dual TDR-94D Transponders
VHF-4000 VHF Voice / Data Transceiver
TTR-4000 TCAS II
XM Weather Receiver
Landmark 8000 Class B TAWS
TWR-850 Turbulence Doppler Weather Radar