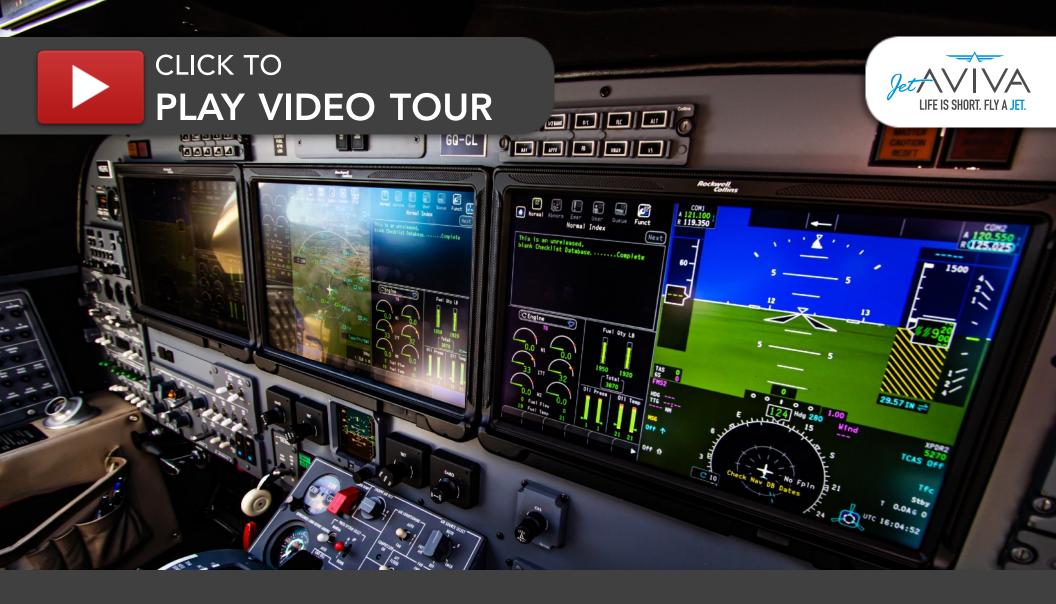

#### **Collins Pro Line Fusion Avionics**

Three (3) 14.1"-Wide Touch Screen Adaptive Displays
APM-5000 Aircraft Personality Module
ACP-4110/4130 Audio Control Panel
CCP-3500 Display Control Panels
Two (2) SKP-3500 Single Knob Panels
DME-4000 Distance Measuring Equipment
GPS-4000S Global Positioning System
NAV-4000 Nav Receiver w/ ADF
Dual TDR-94D Transponders
VHF-4000 VHF Voice / Data Transceiver
TTR-4000 TCAS II
XM Weather Receiver
Landmark 8000 Class B TAWS
TWR-850 Turbulence Doppler Weather Radar