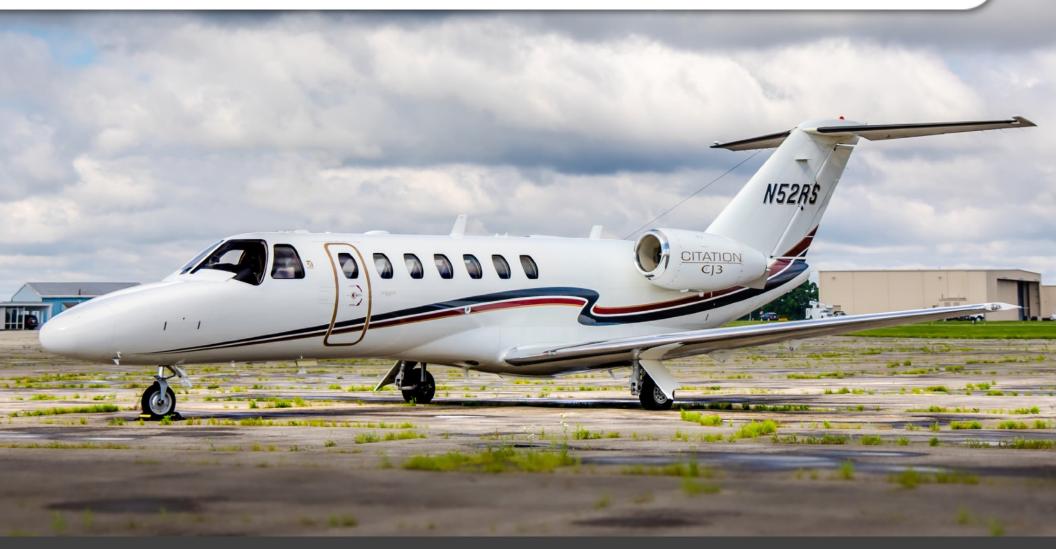

# CITATION CJ3

SN **525B-0028** 

YEAR & MODEL: 2005 CITATION CJ3

SERIAL NUMBER: 525B-0028

**REGISTRATION: N52RS** 

**AIRFRAME TT: 2,552 SNEW** 

**ENGINES TT: 2,552 L/R SNEW** 

**LOCATION: PENNSYLVANIA, USA** 

## **EXTERIOR & PAINT:**

Overall Off-White with Navy Blue, Light Metallic Burgundy, and Las Vegas Metallic Gold Accent Striping