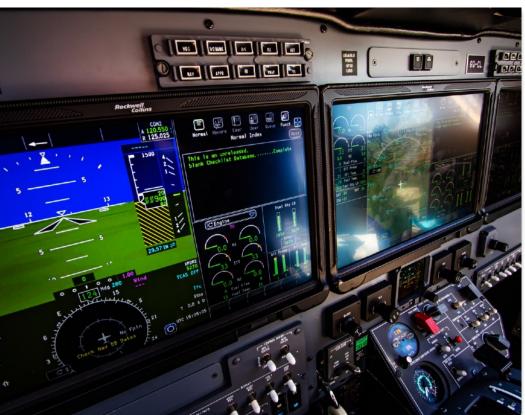

## **AVIONICS:**

#### **Collins Pro Line Fusion Avionics**

Three (3) 14.1"-Wide Touch Screen Adaptive Displays
APM-5000 Aircraft Personality Module
ACP-4110/4130 Audio Control Panel
CCP-3500 Display Control Panels
Two (2) SKP-3500 Single Knob Panels
DME-4000 Distance Measuring Equipment
GPS-4000S Global Positioning System
NAV-4000 Nav Receiver w/ ADF
Dual TDR-94D Transponders
VHF-4000 VHF Voice / Data Transceiver
TTR-4000 TCAS II
XM Weather Receiver
Landmark 8000 Class B TAWS
TWR-850 Turbulence Doppler Weather Radar