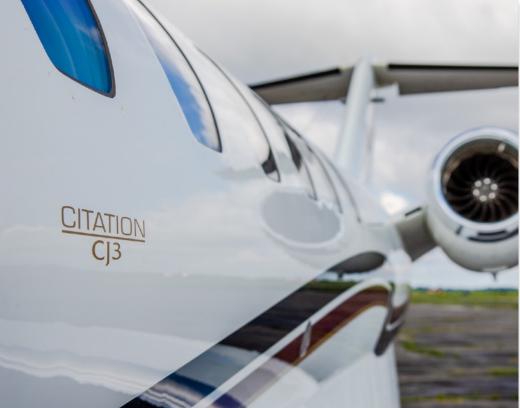

## **EXTERIOR & PAINT:**

Overall Off-White with Navy Blue, Light Metallic Burgundy, and Las Vegas Metallic Gold Accent Striping