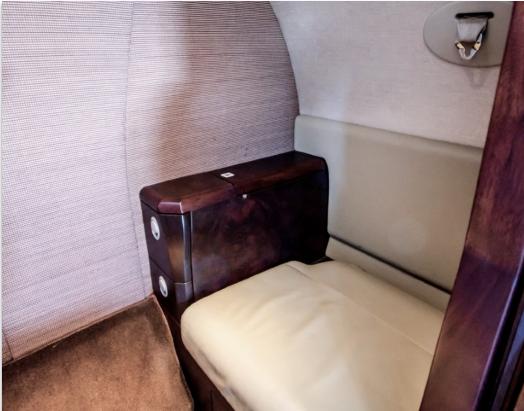

## **INTERIOR & CABIN:**

Factory New Interior Included with Purchase (Buyer Selections!)

Tan Leather Seats complimented with varying shades of Tan throughout the cabin
Dark Satin-Finished Wood Veneer Cabinetry and Brushed Nickel Hardware
Forward Club Configuration with Two Aft Forward-Facing Seats
Forward Side-Facing Seat
Aft Belted Lavatory Seat
Forward Right-Hand Galley & Forward Left-Hand Storage Cabinet

Forward Right-Hand Galley & Forward Left-Hand Storage Cabinet Sheepskin Crew Seats