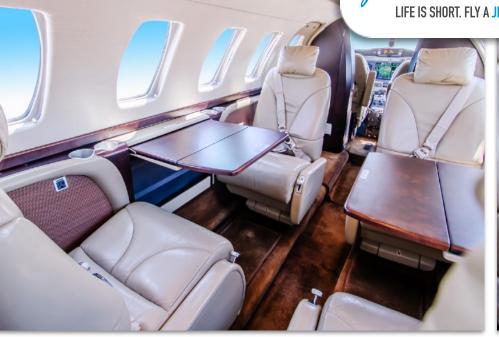

## **INTERIOR & CABIN:**

Factory New Interior Included with Purchase (Buyer Selections!)

Tan Leather Seats complimented with varying shades of Tan throughout the cabin
Dark Satin-Finished Wood Veneer Cabinetry and Brushed Nickel Hardware
Forward Club Configuration with Two Aft Forward-Facing Seats
Forward Side-Facing Seat
Aft Belted Lavatory Seat
Forward Right-Hand Galley & Forward Left-Hand Storage Cabinet