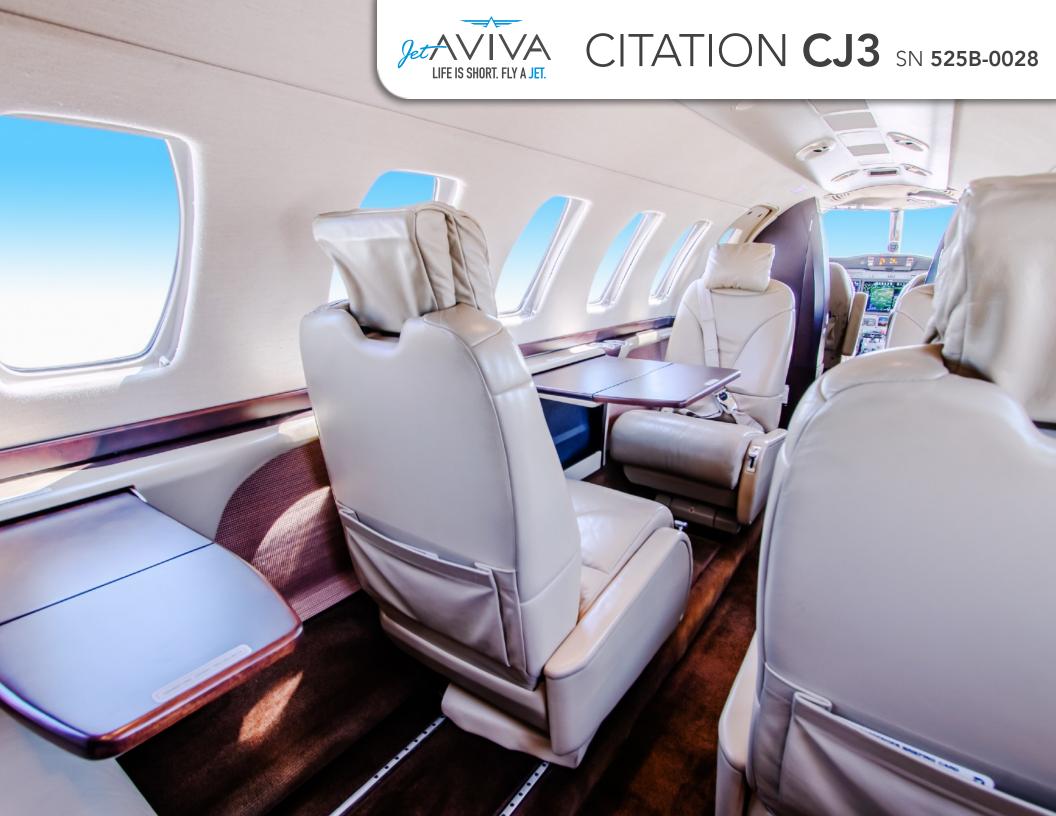

## **INTERIOR & CABIN:**

Factory New Interior Included with Purchase (Buyer Selections!)

Tan Leather Seats complimented with varying shades of Tan throughout the cabin
Dark Satin-Finished Wood Veneer Cabinetry and Brushed Nickel Hardware
Forward Club Configuration with Two Aft Forward-Facing Seats
Forward Side-Facing Seat
Aft Belted Lavatory Seat
Forward Right-Hand Galley & Forward Left-Hand Storage Cabinet

Forward Right-Hand Galley & Forward Left-Hand Storage Cabinet Sheepskin Crew Seats