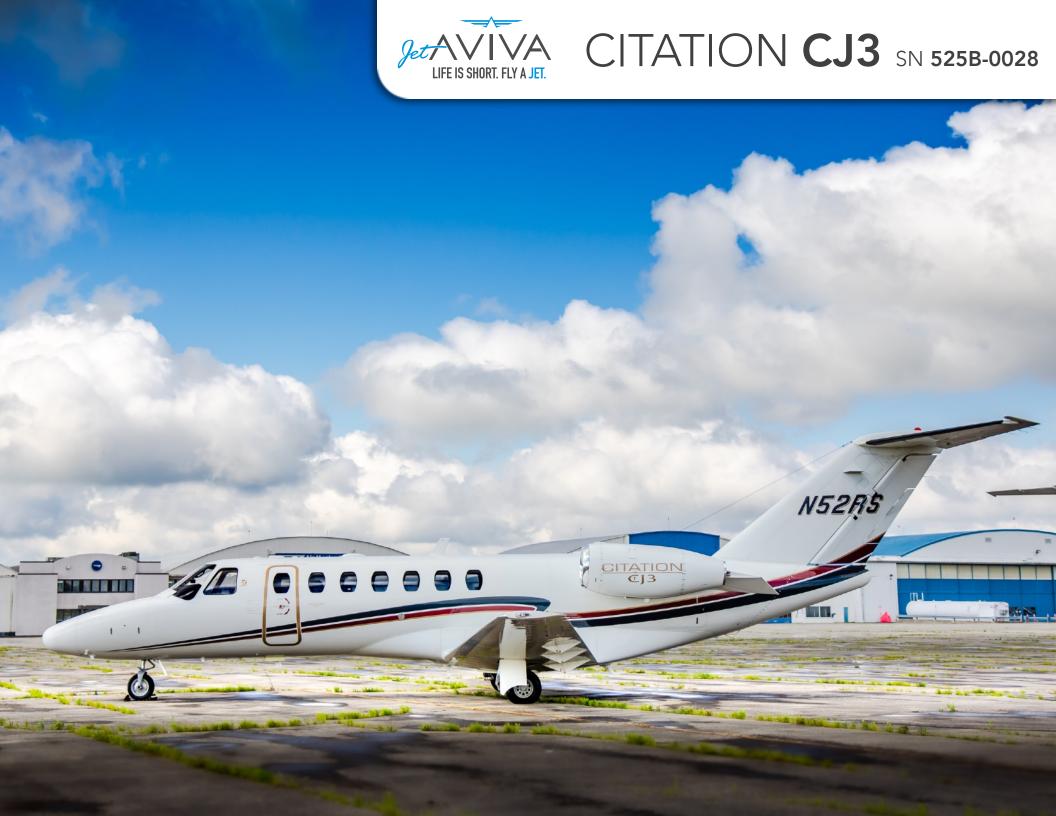

# CITATION CJ3

SN **525B-0028** 

YEAR & MODEL: 2005 CITATION CJ3

SERIAL NUMBER: 525B-0028

**REGISTRATION: N52RS** 

**AIRFRAME TT: 2,552 SNEW** 

**ENGINES TT: 2,552 L/R SNEW** 

**LOCATION: PENNSYLVANIA, USA** 

## **EXTERIOR & PAINT:**

Overall Off-White with Navy Blue, Light Metallic Burgundy, and Las Vegas Metallic Gold Accent Striping