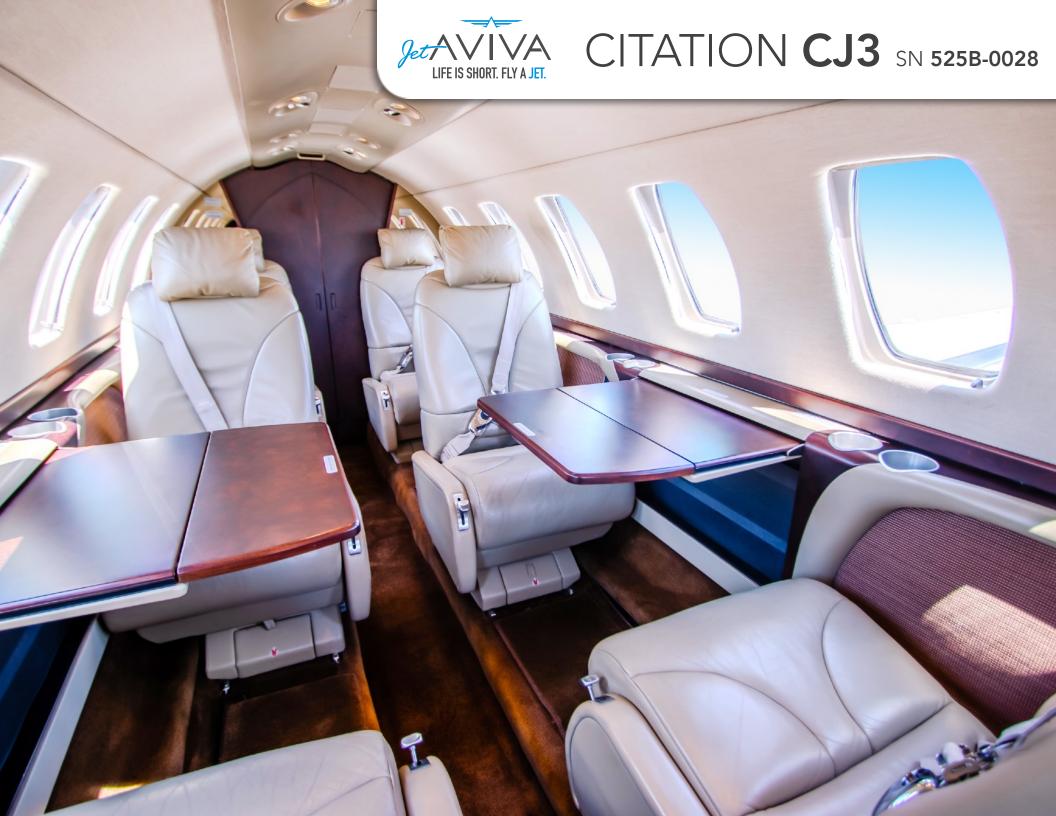

## **INTERIOR & CABIN:**

Factory New Interior Included with Purchase (Buyer Selections!)

Tan Leather Seats complimented with varying shades of Tan throughout the cabin
Dark Satin-Finished Wood Veneer Cabinetry and Brushed Nickel Hardware
Forward Club Configuration with Two Aft Forward-Facing Seats
Forward Side-Facing Seat
Aft Belted Lavatory Seat
Forward Right-Hand Galley & Forward Left-Hand Storage Cabinet

Forward Right-Hand Galley & Forward Left-Hand Storage Cabinet Sheepskin Crew Seats