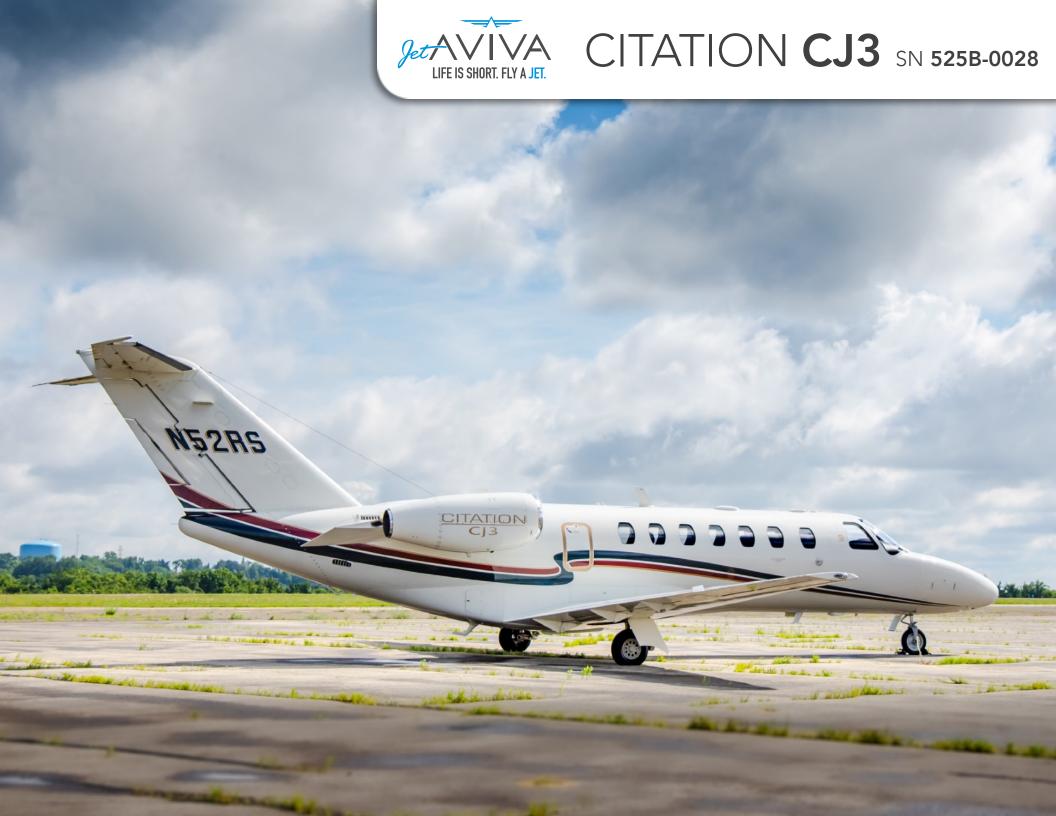

# CITATION CJ3

SN **525B-0028** 

YEAR & MODEL: 2005 CITATION CJ3

SERIAL NUMBER: 525B-0028

**REGISTRATION: N52RS** 

**AIRFRAME TT: 2,552 SNEW** 

**ENGINES TT: 2,552 L/R SNEW** 

**LOCATION: PENNSYLVANIA, USA** 

## **EXTERIOR & PAINT:**

Overall Off-White with Navy Blue, Light Metallic Burgundy, and Las Vegas Metallic Gold Accent Striping