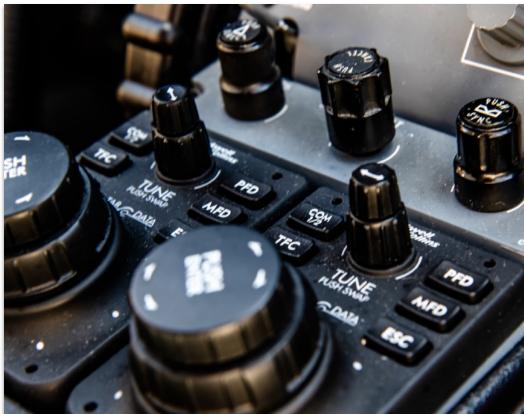

## **AVIONICS:**

#### **Collins Pro Line Fusion Avionics**

Three (3) 14.1"-Wide Touch Screen Adaptive Displays
APM-5000 Aircraft Personality Module
ACP-4110/4130 Audio Control Panel
CCP-3500 Display Control Panels
Two (2) SKP-3500 Single Knob Panels
DME-4000 Distance Measuring Equipment
GPS-4000S Global Positioning System
NAV-4000 Nav Receiver w/ ADF
Dual TDR-94D Transponders
VHF-4000 VHF Voice / Data Transceiver
TTR-4000 TCAS II
XM Weather Receiver
Landmark 8000 Class B TAWS
TWR-850 Turbulence Doppler Weather Radar