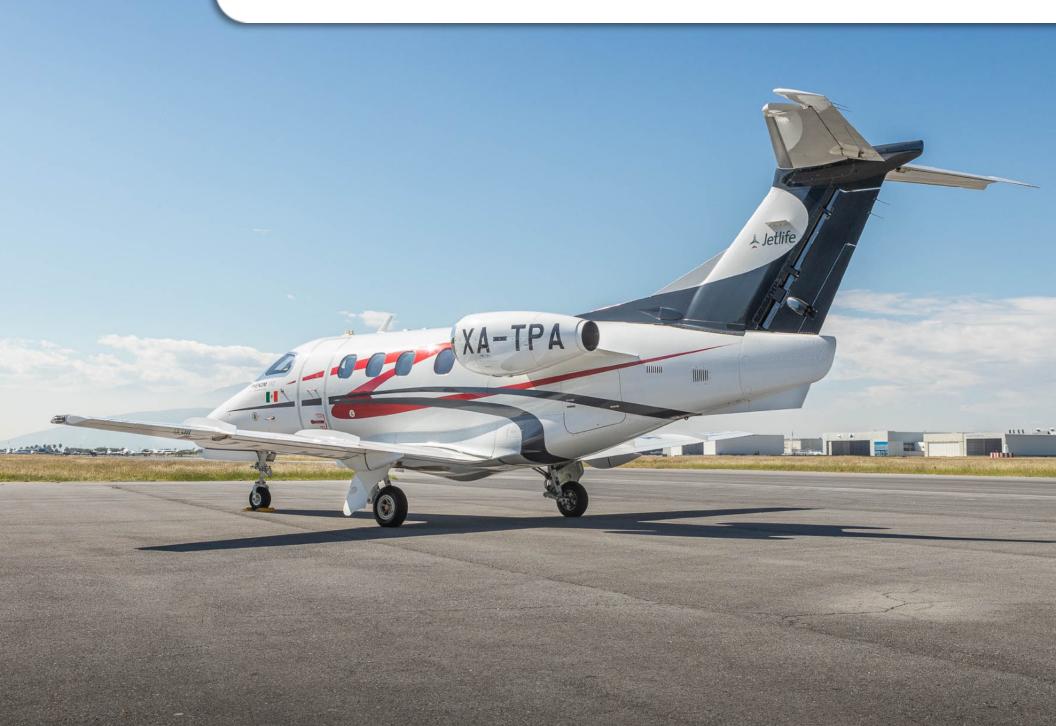

YEAR & MODEL: 2012 PHENOM 100 AIRFRAME TT: 1,733 SNEW

REGISTRATION: XA-TPA LOCATION: MEXICO

#### **EXTERIOR & PAINT:**

Overall White with Dark Blue and Red Accent Details