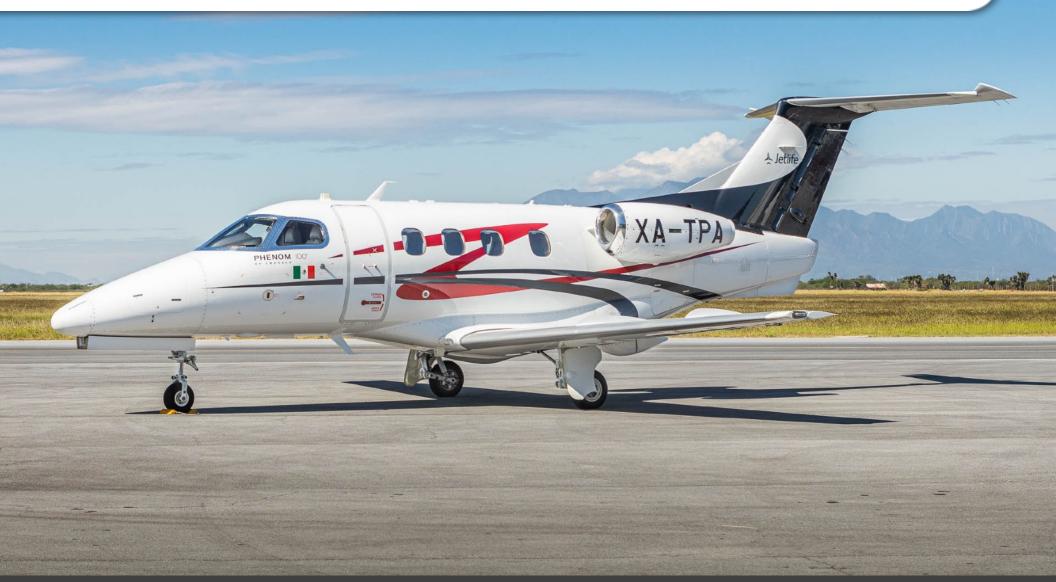

YEAR & MODEL: 2012 PHENOM 100 AIRFRAME TT: 1,733 SNEW

REGISTRATION: XA-TPA LOCATION: MEXICO

#### **EXTERIOR & PAINT:**

Overall White with Dark Blue and Red Accent Details