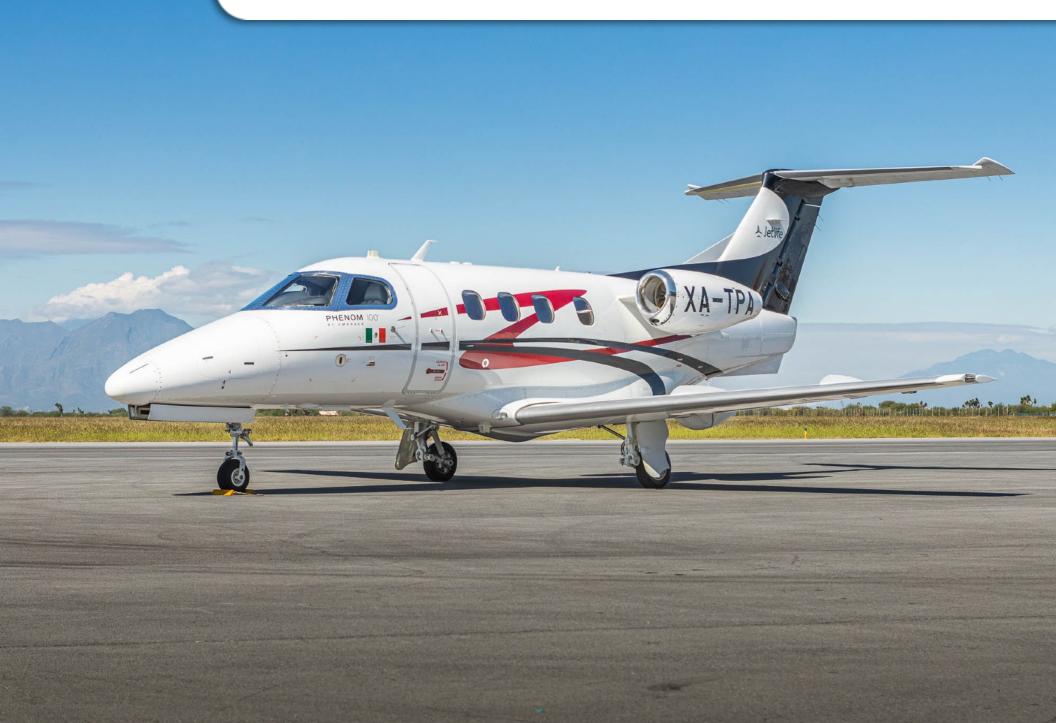

YEAR & MODEL: 2012 PHENOM 100 AIRFRAME TT: 1,733 SNEW

REGISTRATION: XA-TPA LOCATION: MEXICO

#### **EXTERIOR & PAINT:**

Overall White with Dark Blue and Red Accent Details