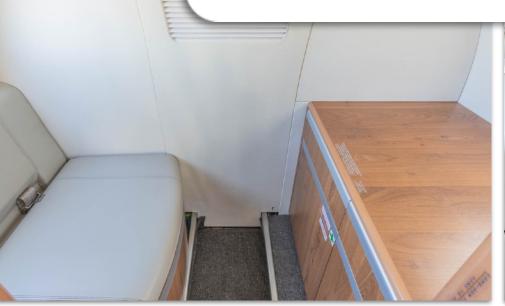

### **INTERIOR & CABIN:**

Light Gray Leather with Cherry Hardwood Accents
Six total passenger seats
Forward, Side-facing seat
Middle Club seating
Aft belted lavatory