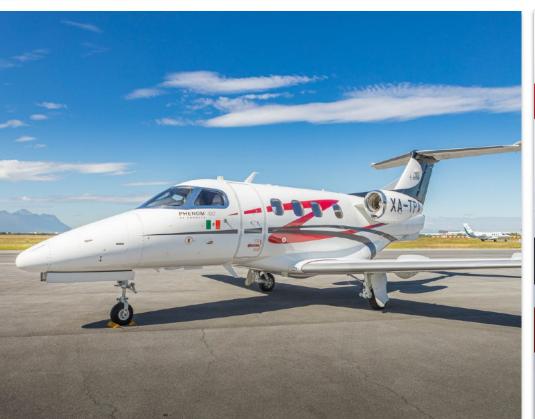

YEAR & MODEL: 2012 PHENOM 100 AIRFRAME TT: 1,733 SNEW

REGISTRATION: XA-TPA LOCATION: MEXICO

#### AIRFRAME:

2012 Year Model Airframe 1,733 Hours TTAF

#### **EXTERIOR & PAINT:**

Overall White with Dark Blue and Red Accent Details