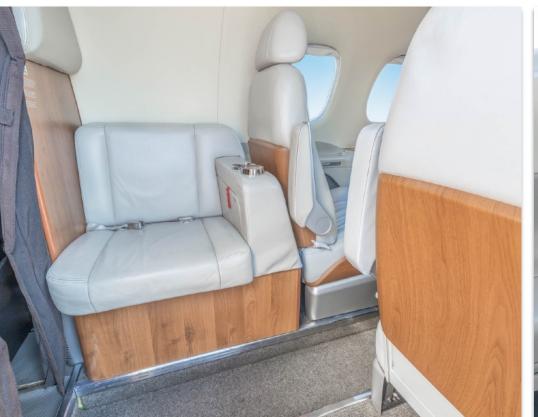

### **INTERIOR & CABIN:**

Light Gray Leather with Cherry Hardwood Accents
Six total passenger seats
Forward, Side-facing seat
Middle Club seating
Aft belted lavatory