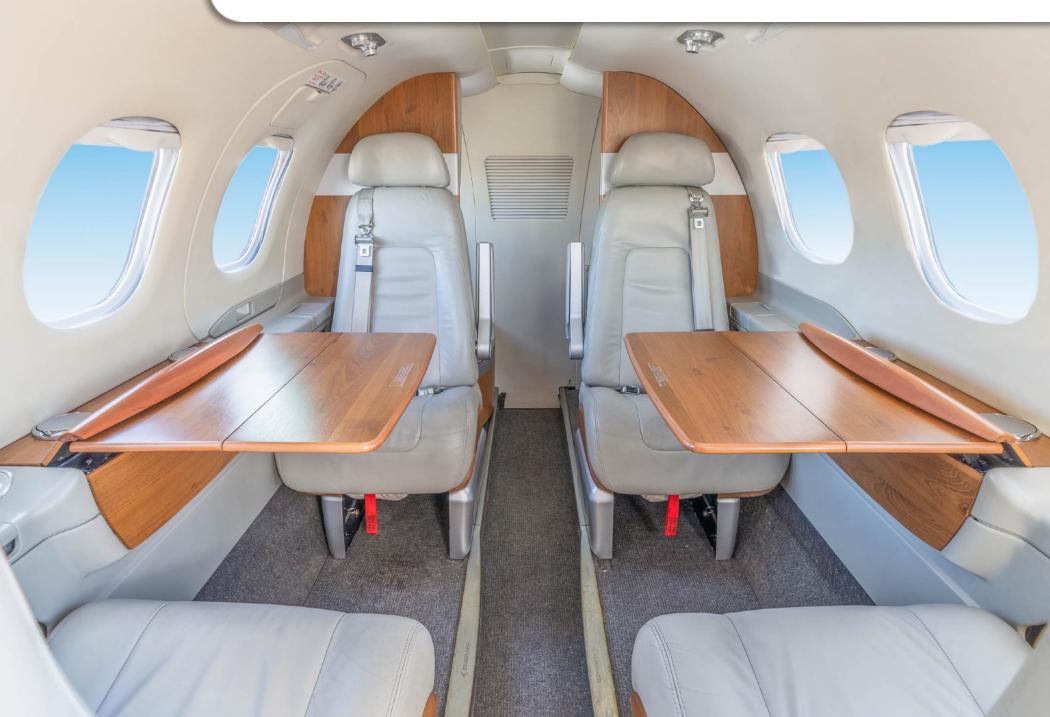

### **INTERIOR & CABIN:**

Light Gray Leather with Cherry Hardwood Accents
Six total passenger seats
Forward, Side-facing seat
Middle Club seating
Aft belted lavatory