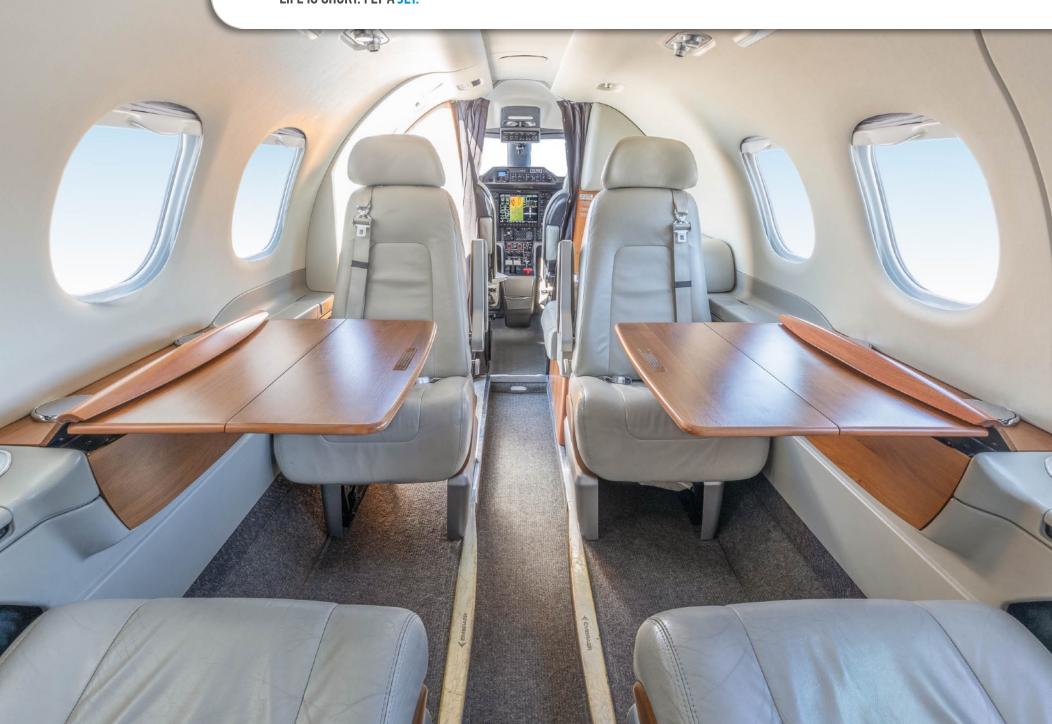

### **INTERIOR & CABIN:**

Light Gray Leather with Cherry Hardwood Accents
Six total passenger seats
Forward, Side-facing seat
Middle Club seating
Aft belted lavatory