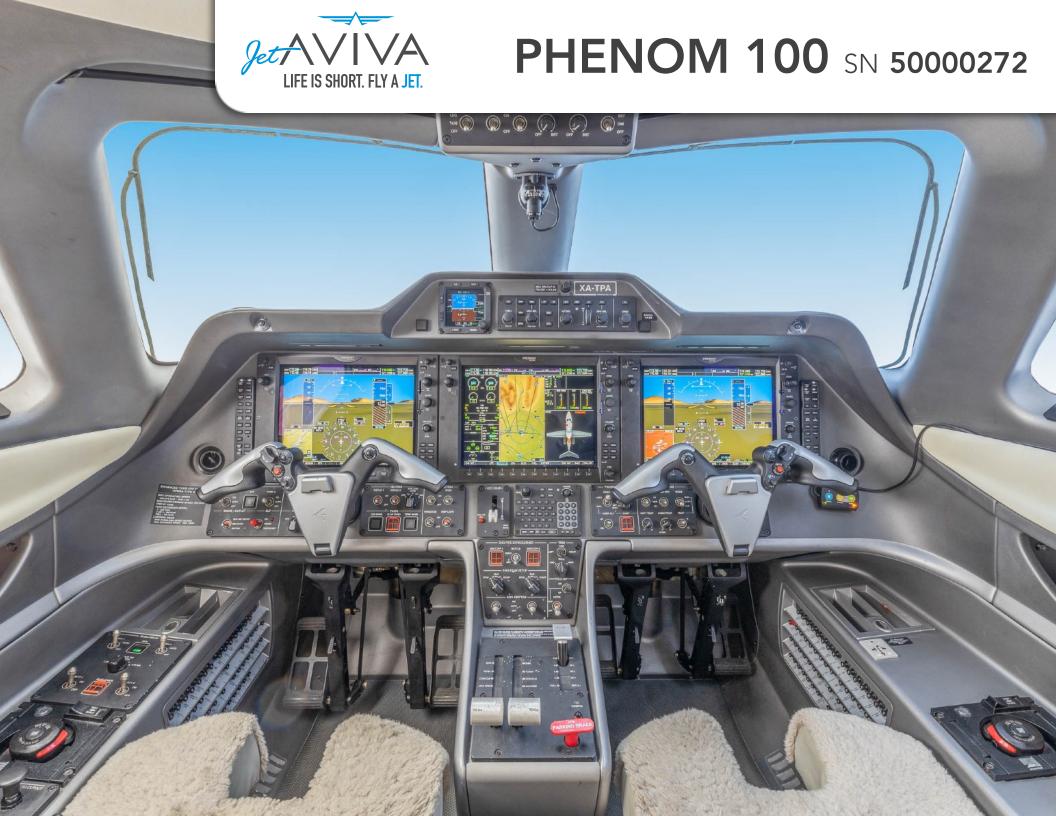

#### **AVIONICS:**

Garmin G1000 "Prodigy" Avionics Suite with:
Triple 12" Garmin Displays
Synthetic Vision System

Garmin GFC-700 AFCS (Automatic Flight Control System)
Dual AHRS (Attitude Heading and Reference System)
Dual RVSM Compliant Digital Air Data Computers
Dual Radio Modules

Dual Digital Auto Control Systems

EICAS (Engine Indication and Crew Alerting System)

Class-B TAWS (Terrain Awareness and Warning System)

Garmin GTX-33 Mode S Transponder

TCAS-I (Traffic alert and Collision Avoidance System)

Digital Weather Radar

DME (Distance Measuring Equipment)