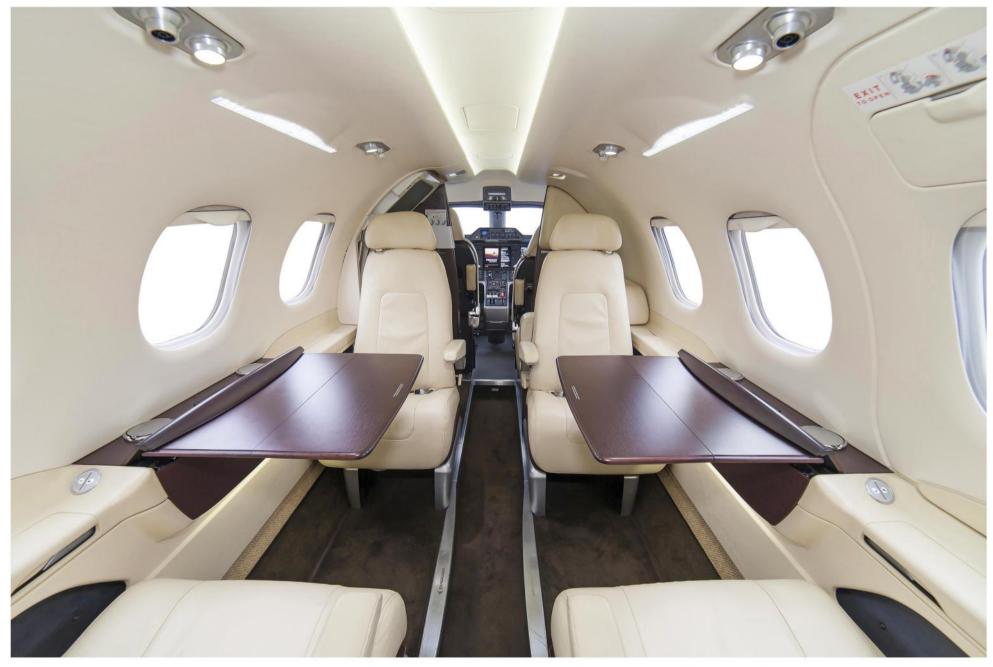

### Interior

Corporate 5 Pax Citrine Design Sheepskin-covered Crew Seats Side Facing Seat Aft lavatory w/ Lavatory & Rigid Door - 9/10