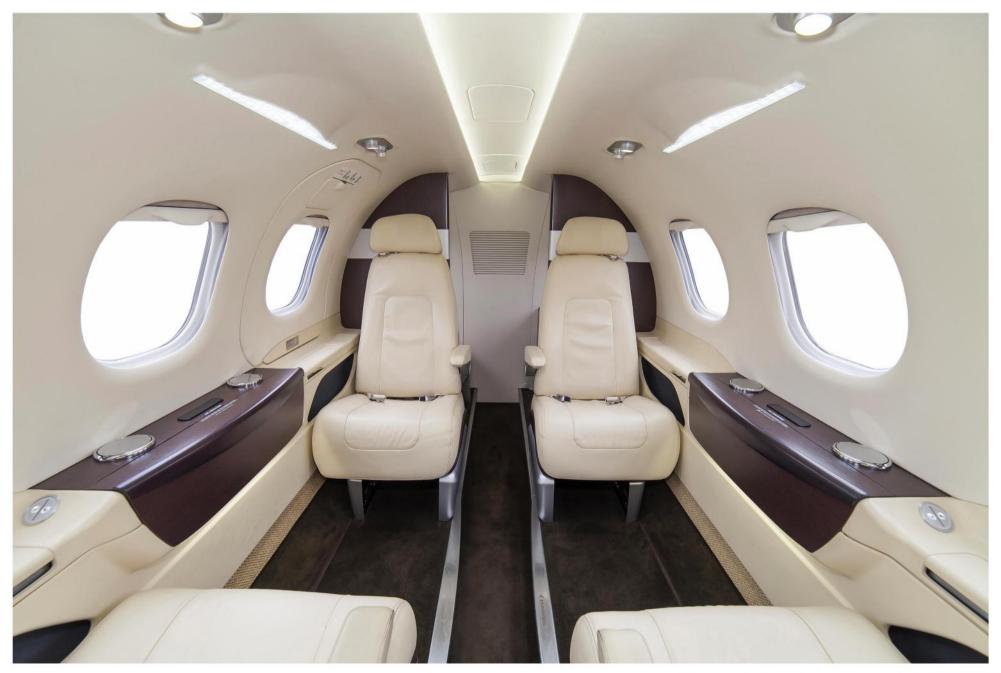

### Interior

Corporate 5 Pax Citrine Design Sheepskin-covered Crew Seats Side Facing Seat Aft lavatory w/ Lavatory & Rigid Door - 9/10