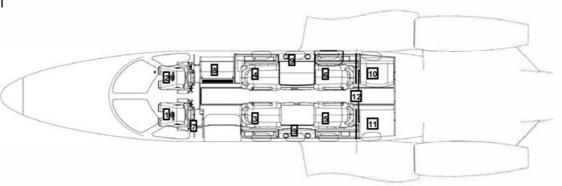

### Interior

Corporate 5 Pax Citrine Design Sheepskin-covered Crew Seats Side Facing Seat Aft lavatory w/ Lavatory & Rigid Door - 9/10