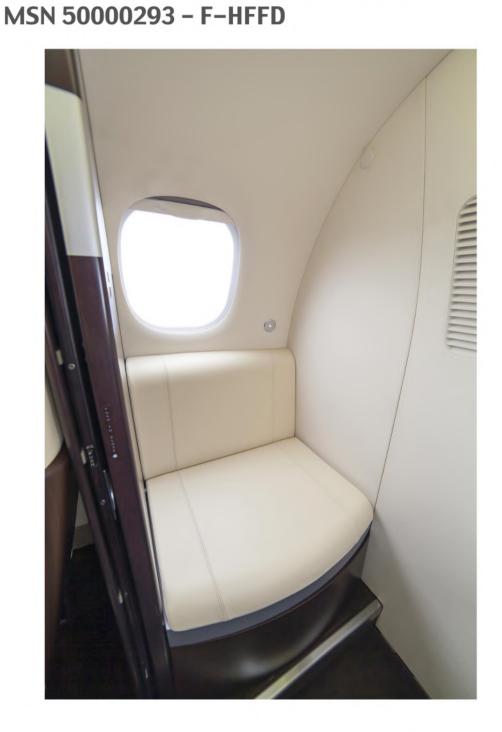

### Interior

Corporate 5 Pax Citrine Design Sheepskin-covered Crew Seats Side Facing Seat Aft lavatory w/ Lavatory & Rigid Door - 9/10

### Price

Make Offer

MSN 50000293 - F-HFFD

MSN 50000293 - F-HFFD

MSN 50000293 - F-HFFD

mathieu.pezin@aerobuynow.com I + 33 7 84 26 51 43

Contact us for more information on this market best buy.

mathieu.pezin@aerobuynow.com