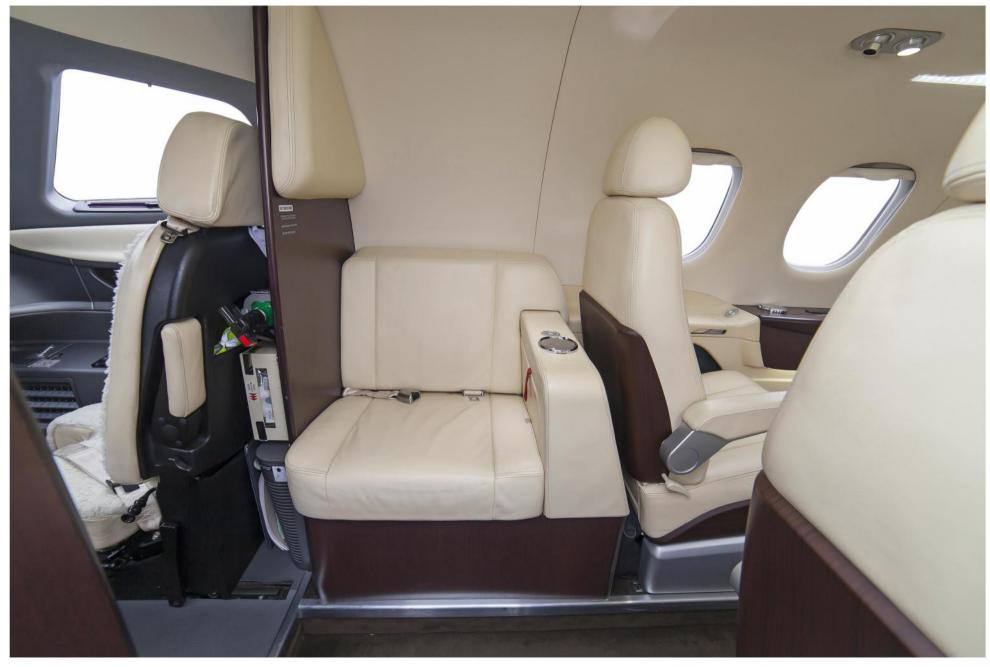

### Interior

Corporate 5 Pax Citrine Design Sheepskin-covered Crew Seats Side Facing Seat Aft lavatory w/ Lavatory & Rigid Door - 9/10