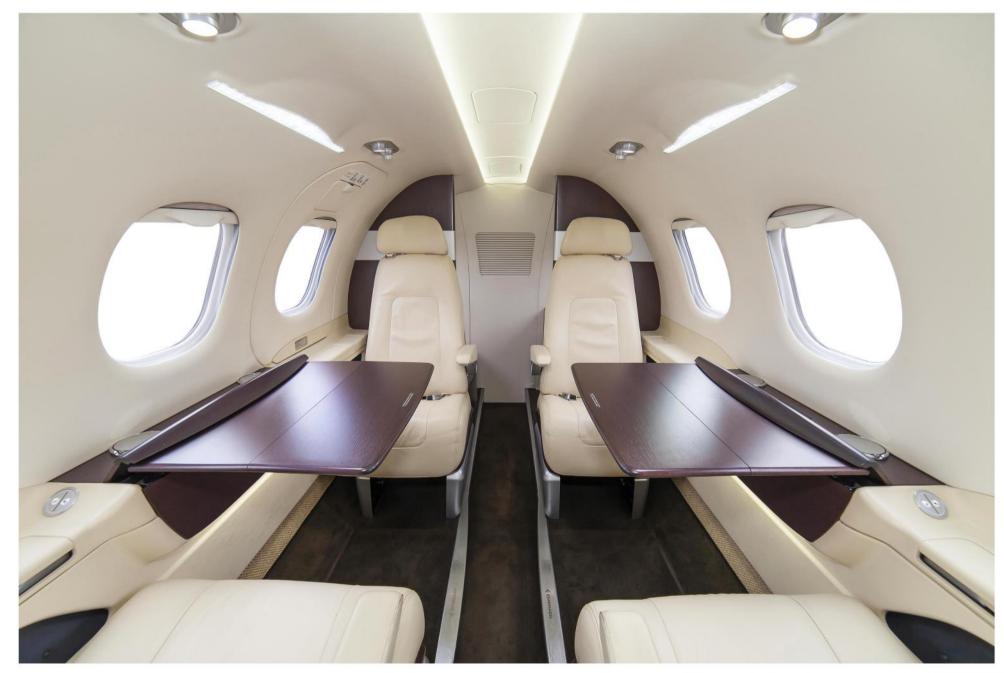

### Interior

Corporate 5 Pax Citrine Design Sheepskin-covered Crew Seats Side Facing Seat Aft lavatory w/ Lavatory & Rigid Door - 9/10