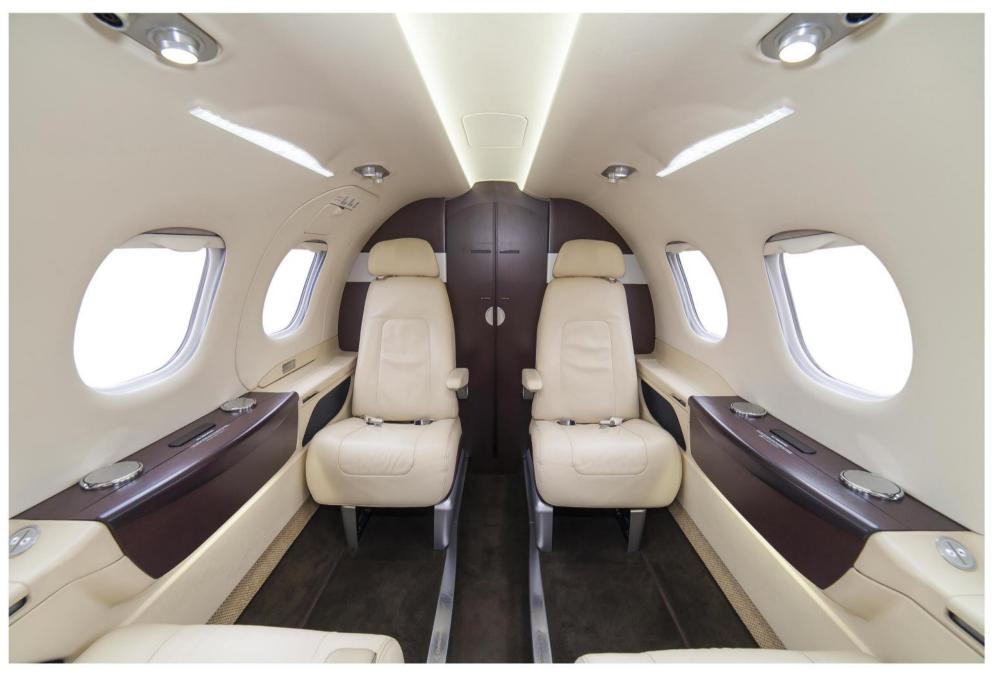

### Interior

Corporate 5 Pax Citrine Design Sheepskin-covered Crew Seats Side Facing Seat Aft lavatory w/ Lavatory & Rigid Door - 9/10