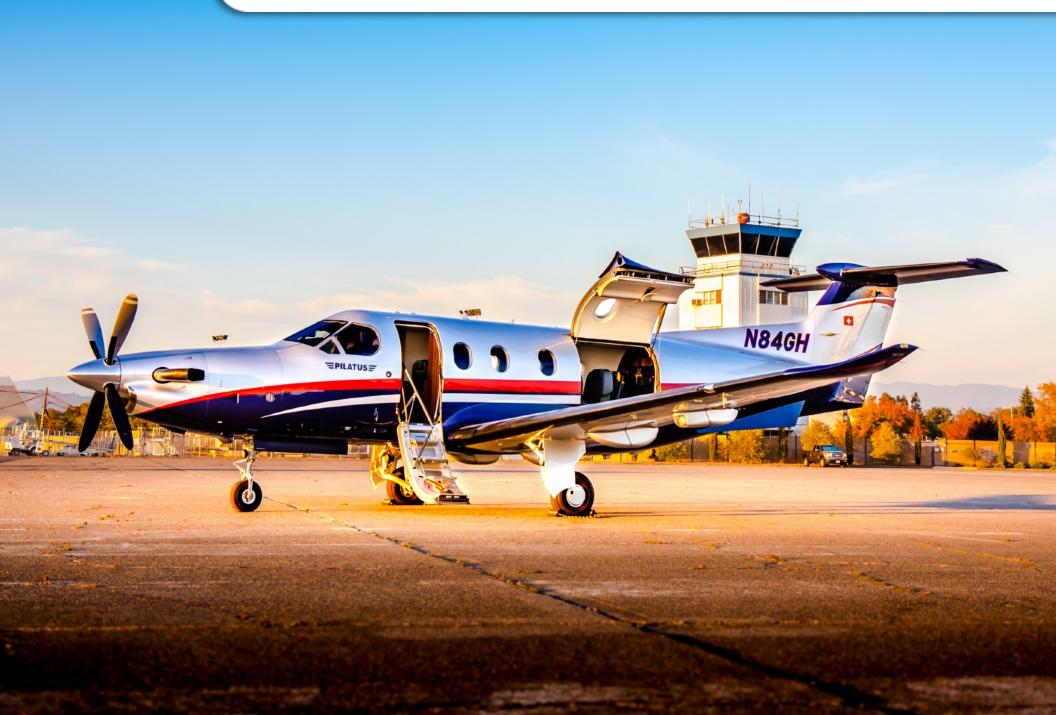

www.jetAVIVA.com | sales@jetAVIVA.com | +1.512.410.0295

YEAR & MODEL: 2015 PC-12 NG SERIAL NUMBER: 1544 REGISTRATION: N84GH AIRFRAME TT: 735 SNEW ENGINE TT: 735 SNEW LOCATION: CALIFORNIA, USA

#### EXTERIOR & PAINT:

2015 Factory Completion Overall Titanium Silver with Concorde Blue and Seminole Red Accent Striping