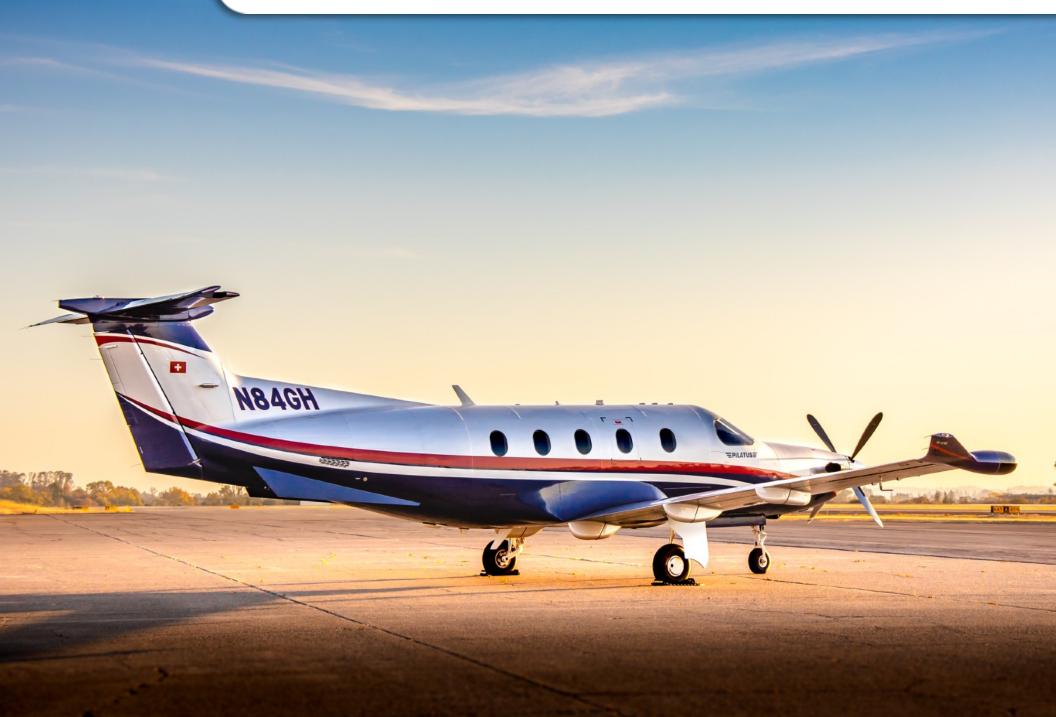

www.jetAVIVA.com | sales@jetAVIVA.com | +1.512.410.0295

YEAR & MODEL: 2015 PC-12 NG SERIAL NUMBER: 1544 REGISTRATION: N84GH AIRFRAME TT: 735 SNEW ENGINE TT: 735 SNEW LOCATION: CALIFORNIA, USA

#### EXTERIOR & PAINT:

2015 Factory Completion Overall Titanium Silver with Concorde Blue and Seminole Red Accent Striping