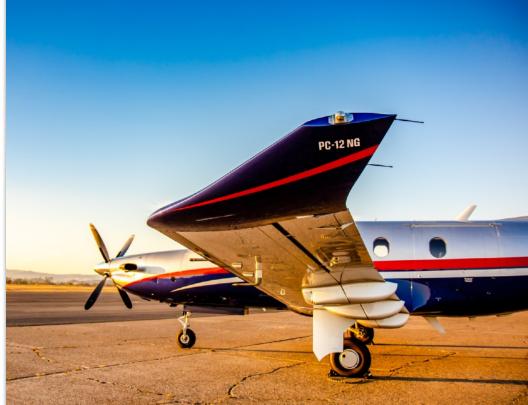

www.jetAVIVA.com | sales@jetAVIVA.com | +1.512.410.0295

YEAR & MODEL: 2015 PC-12 NG SERIAL NUMBER: 1544 REGISTRATION: N84GH AIRFRAME TT: 735 SNEW ENGINE TT: 735 SNEW LOCATION: CALIFORNIA, USA

#### EXTERIOR & PAINT:

2015 Factory Completion Overall Titanium Silver with Concorde Blue and Seminole Red Accent Striping