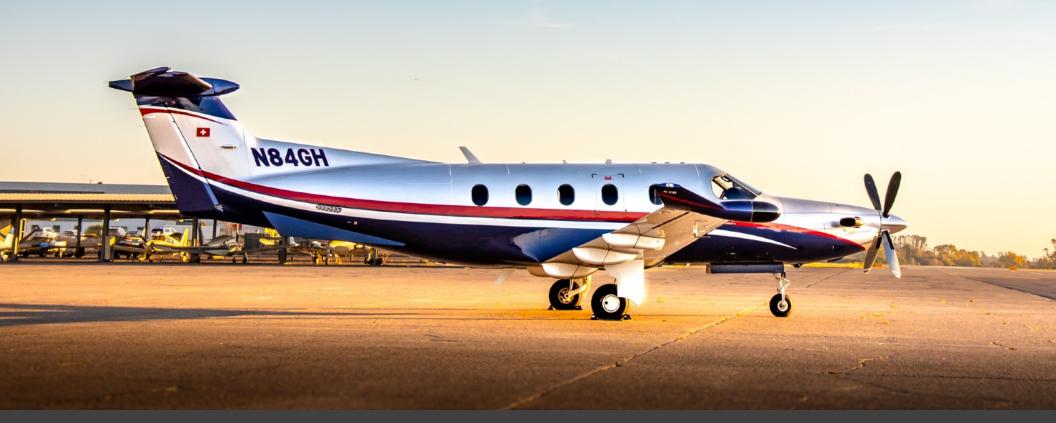

www.jetAVIVA.com | sales@jetAVIVA.com | +1.512.410.0295

YEAR & MODEL: 2015 PC-12 NG SERIAL NUMBER: 1544 REGISTRATION: N84GH AIRFRAME TT: 735 SNEW ENGINE TT: 735 SNEW LOCATION: CALIFORNIA, USA

#### EXTERIOR & PAINT:

2015 Factory Completion Overall Titanium Silver with Concorde Blue and Seminole Red Accent Striping