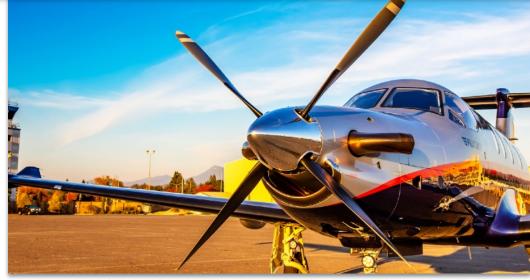

#### ENGINE:

Pratt & Whitney PT6A-67P 735 Hours SNEW

#### **PROPELLER:**

Hartzell Four-Blade Propeller

#### EXTERIOR & PAINT:

2015 Factory Completion Overall Titanium Silver with Concorde Blue and Seminole Red Accent Striping