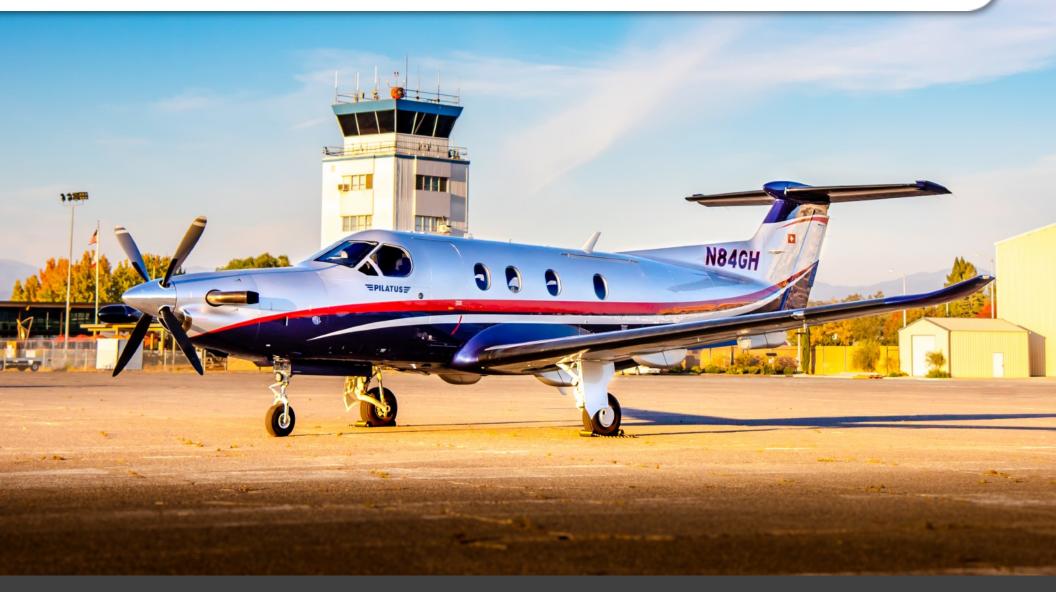

www.jetAVIVA.com | sales@jetAVIVA.com | +1.512.410.0295

YEAR & MODEL: 2015 PC-12 NG SERIAL NUMBER: 1544 REGISTRATION: N84GH AIRFRAME TT: 735 SNEW ENGINE TT: 735 SNEW LOCATION: CALIFORNIA, USA

#### EXTERIOR & PAINT:

2015 Factory Completion Overall Titanium Silver with Concorde Blue and Seminole Red Accent Striping