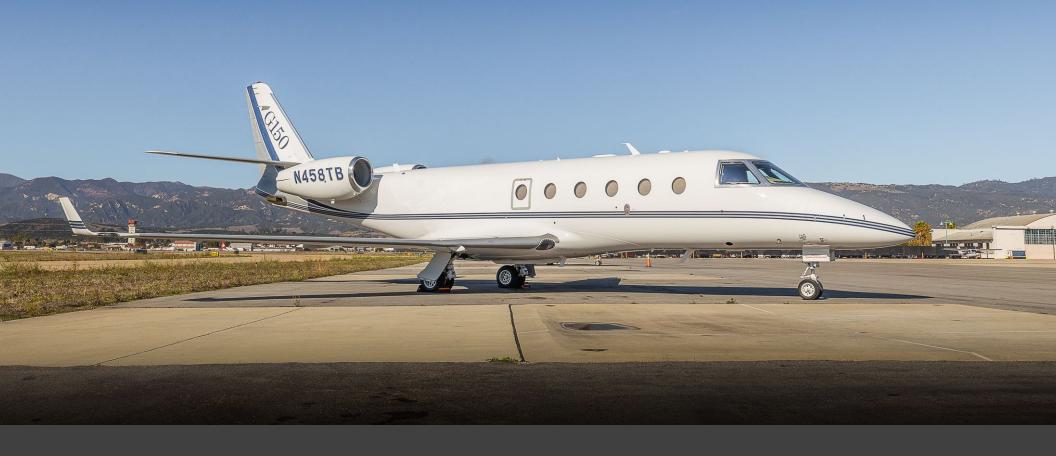

# GULFSTREAM G150

SN **242** 

**YEAR & MODEL**: 2007 G150

SERIAL **NUMBER:** 242

**REGISTRATION: N458TB** 

**AIRFRAME TT: 4,124 SNEW** 

**ENGINE TT: 4,073 / 4,124 SNEW** 

**LOCATION: SANTA BARBARA, CA** 

#### **EXTERIOR & PAINT:**

Refinished in 2019 by Duncan Aviation
Overall Matterhorn White with Gulfstream Silver and Blue accent stripes