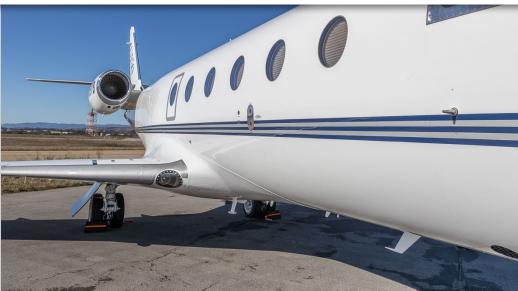

#### **EXTERIOR & PAINT:**

Refinished in 2019 by Duncan Aviation
Overall Matterhorn White with Gulfstream Silver and Blue accent stripes

#### **INTERIOR & CABIN:**

Refurbished 2019 by Duncan Aviation - In Excellent Condition
Six (6) passenger executive configuration
Mid-cabin 4 place club, dual aft fwd facing seats
Light beige Leather with neutral headliner
Aft fully enclosed lavatory with sink
Forward RH galley with microwave and hot liquid storage
Cabin management system / Airshow entertainment
Four executive fold-down tables
Dark high gloss woodwork throughout