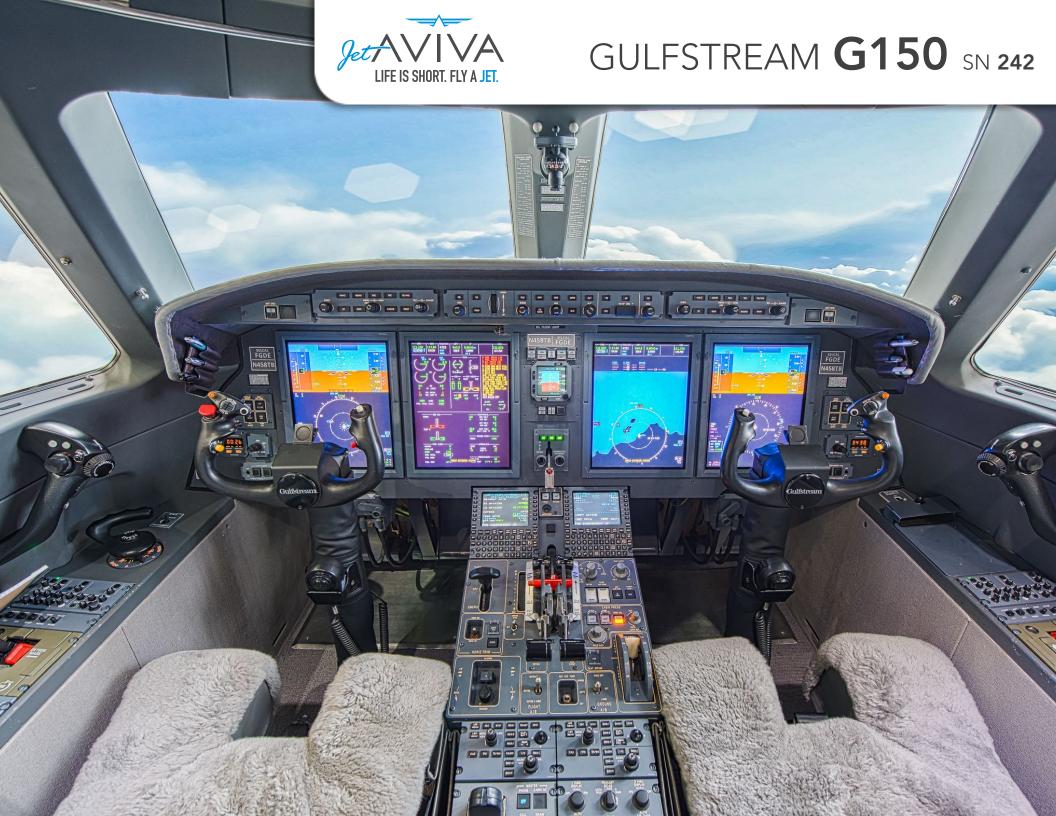

#### **AVIONICS:**

Collins Pro Line 21 Avionics

Collins AFD-5220E Four Tube Display System

Dual Collins VHF-4000E COMS

Dual Collins NAV-4000 NAV

Dual Collins DME-4000

Dual Collins FMC-6000 FMS

Dual Collins GPS-4000 GPS

Collins ALT-4000 Radar Altimeter

L3 CVR-120 CVR

Honeywell AR-256 FDR

Honeywell Mark V EGPWS

Collina TTR-4000 TCAS w/ change 7.1

Dual Collins TDR-94D Transponders

Collins RTA-854 Weather Radar