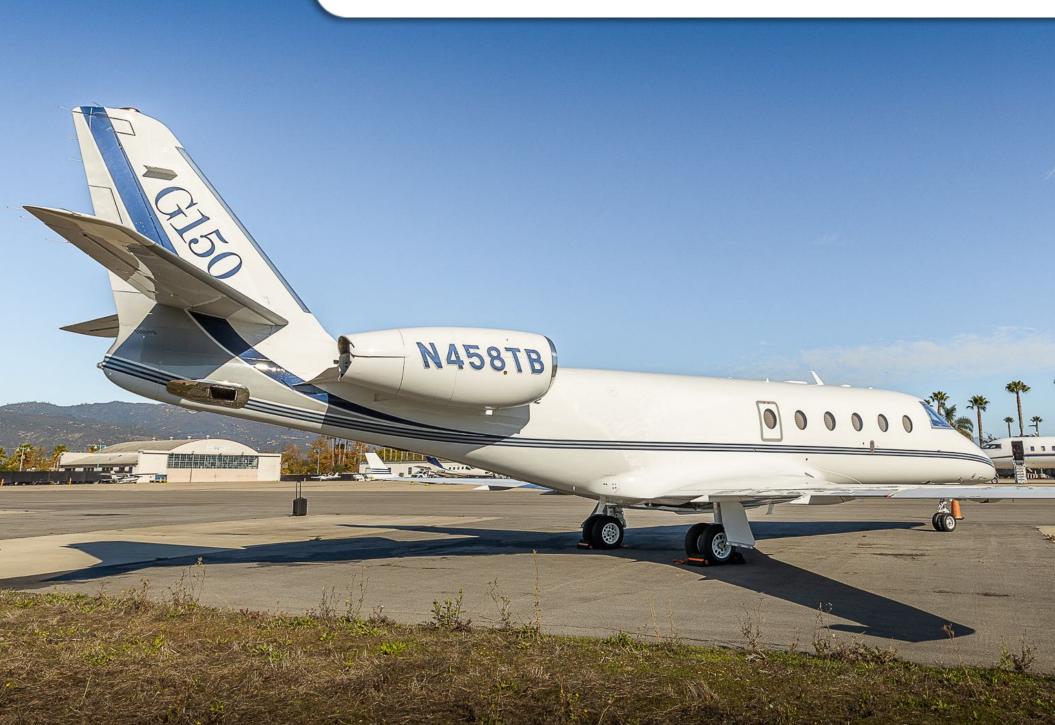

# GULFSTREAM G150

SN **242** 

**YEAR & MODEL**: 2007 G150

SERIAL **NUMBER:** 242

**REGISTRATION: N458TB** 

**AIRFRAME TT: 4,124 SNEW** 

**ENGINE TT: 4,073 / 4,124 SNEW** 

**LOCATION: SANTA BARBARA, CA** 

#### **EXTERIOR & PAINT:**

Refinished in 2019 by Duncan Aviation
Overall Matterhorn White with Gulfstream Silver and Blue accent stripes