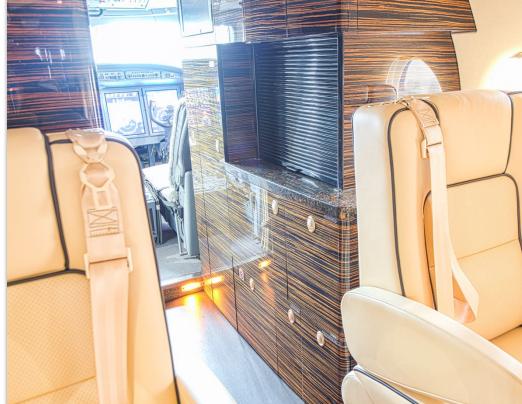

#### **INTERIOR & CABIN:**

Refurbished 2019 by Duncan Aviation - In Excellent Condition
Six (6) passenger executive configuration
Mid-cabin 4 place club, dual aft fwd facing seats
Light beige Leather with neutral headliner
Aft fully enclosed lavatory with sink
Forward RH galley with microwave and hot liquid storage
Cabin management system / Airshow entertainment
Four executive fold-down tables
Dark high gloss woodwork throughout