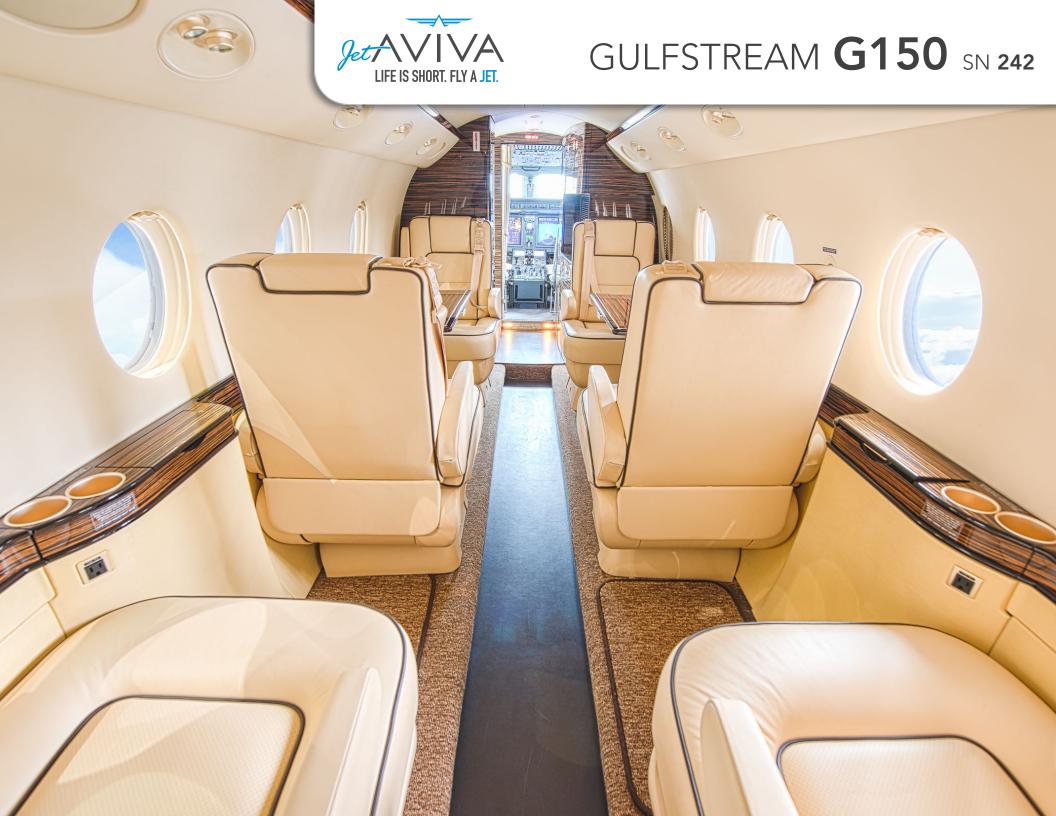

#### **INTERIOR & CABIN:**

Refurbished 2019 by Duncan Aviation - In Excellent Condition
Six (6) passenger executive configuration
Mid-cabin 4 place club, dual aft fwd facing seats
Light beige Leather with neutral headliner
Aft fully enclosed lavatory with sink
Forward RH galley with microwave and hot liquid storage
Cabin management system / Airshow entertainment
Four executive fold-down tables
Dark high gloss woodwork throughout