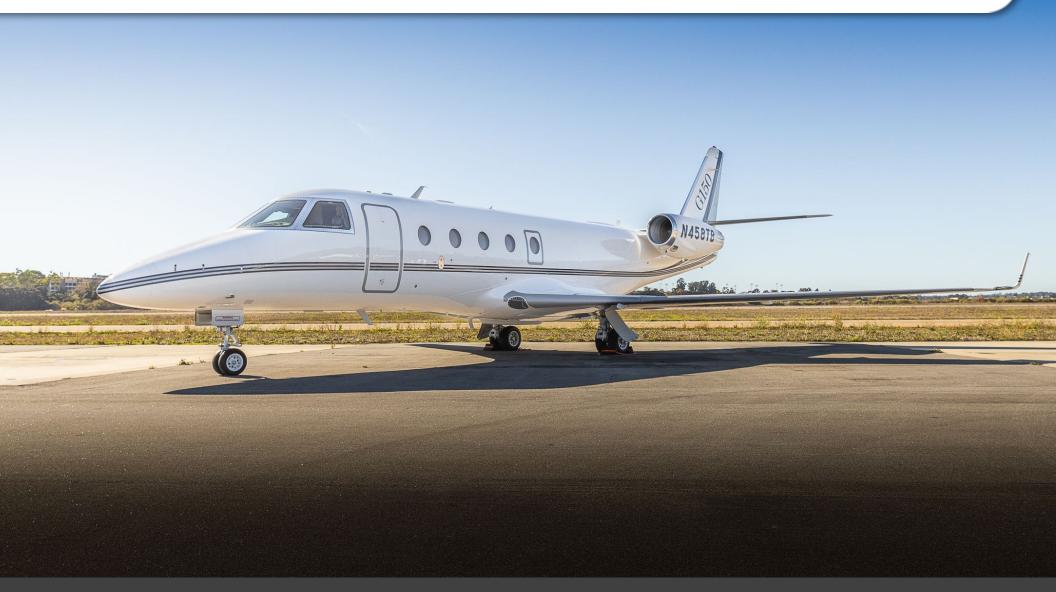

# GULFSTREAM G150

SN **242** 

**YEAR & MODEL**: 2007 G150

SERIAL **NUMBER:** 242

**REGISTRATION: N458TB** 

**AIRFRAME TT: 4,124 SNEW** 

**ENGINE TT: 4,073 / 4,124 SNEW** 

**LOCATION: SANTA BARBARA, CA** 

#### **EXTERIOR & PAINT:**

Refinished in 2019 by Duncan Aviation
Overall Matterhorn White with Gulfstream Silver and Blue accent stripes