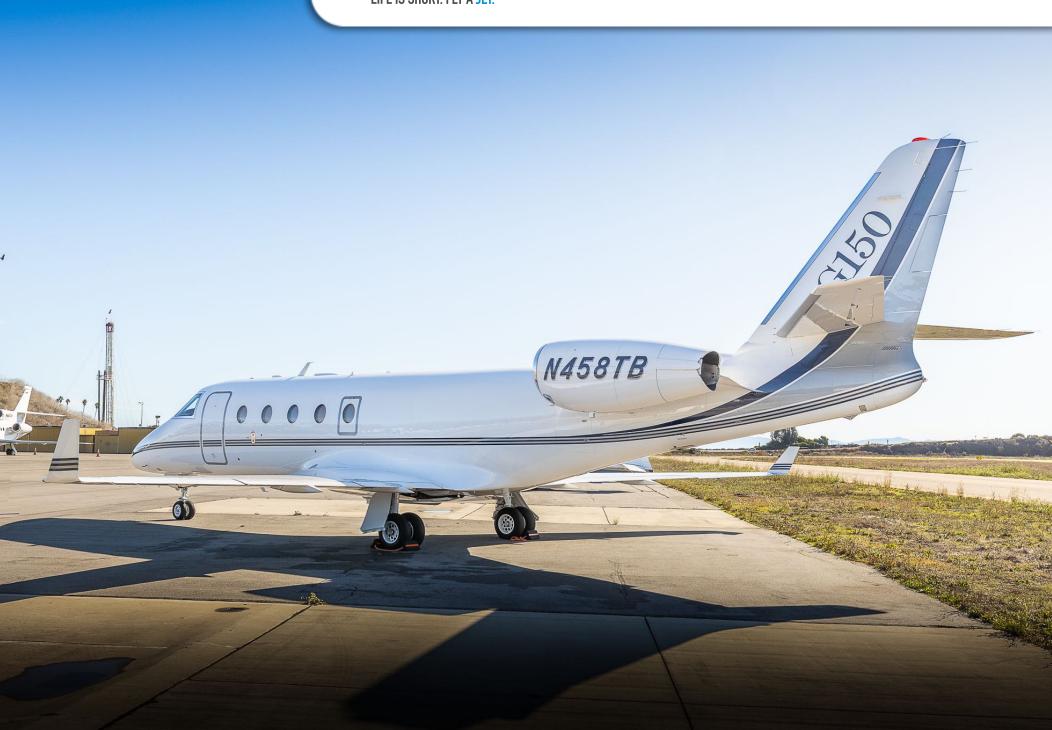

# GULFSTREAM G150

SN **242** 

**YEAR & MODEL**: 2007 G150

SERIAL **NUMBER:** 242

**REGISTRATION: N458TB** 

**AIRFRAME TT: 4,124 SNEW** 

**ENGINE TT: 4,073 / 4,124 SNEW** 

**LOCATION: SANTA BARBARA, CA** 

#### **EXTERIOR & PAINT:**

Refinished in 2019 by Duncan Aviation
Overall Matterhorn White with Gulfstream Silver and Blue accent stripes