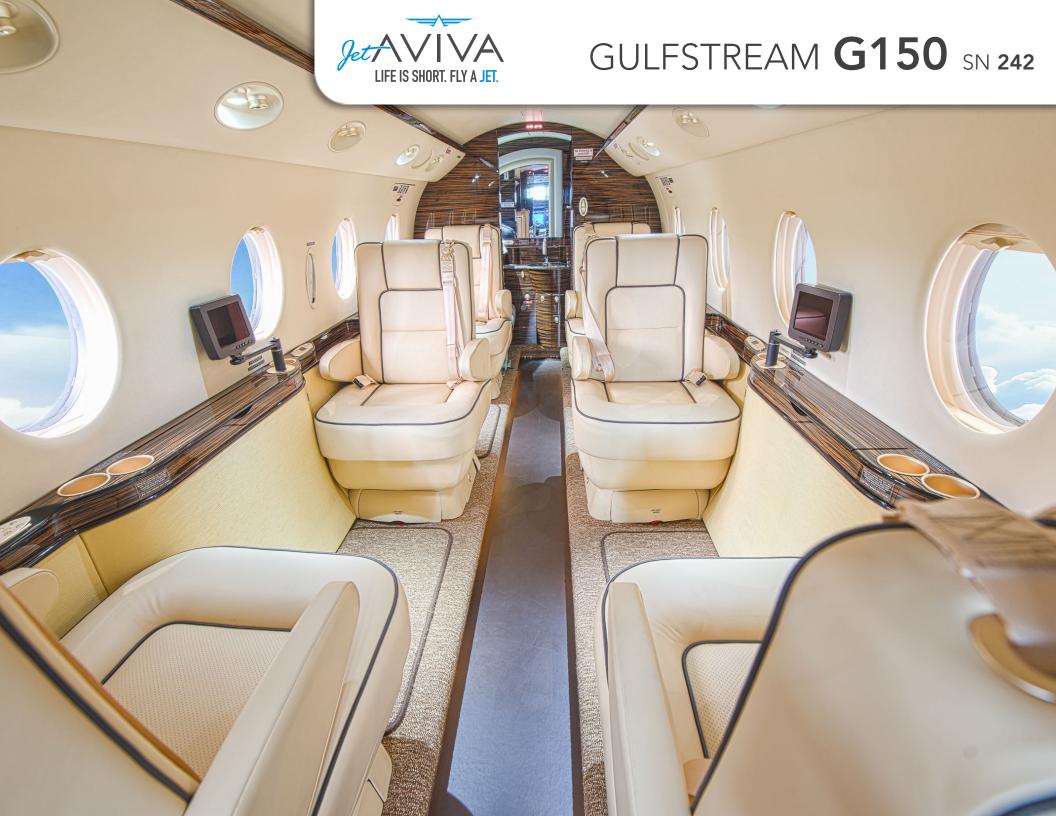

#### **INTERIOR & CABIN:**

Refurbished 2019 by Duncan Aviation - In Excellent Condition
Six (6) passenger executive configuration
Mid-cabin 4 place club, dual aft fwd facing seats
Light beige Leather with neutral headliner
Aft fully enclosed lavatory with sink
Forward RH galley with microwave and hot liquid storage
Cabin management system / Airshow entertainment
Four executive fold-down tables
Dark high gloss woodwork throughout