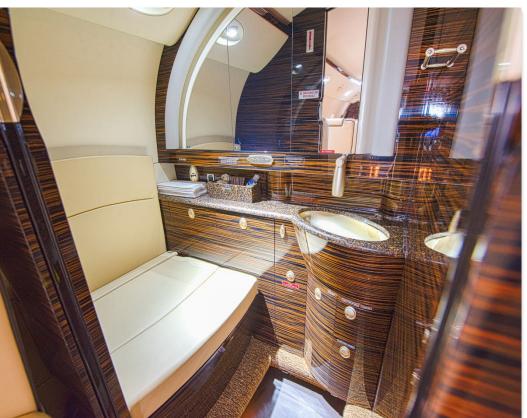

#### **INTERIOR & CABIN:**

Refurbished 2019 by Duncan Aviation - In Excellent Condition
Six (6) passenger executive configuration
Mid-cabin 4 place club, dual aft fwd facing seats
Light beige Leather with neutral headliner
Aft fully enclosed lavatory with sink
Forward RH galley with microwave and hot liquid storage
Cabin management system / Airshow entertainment
Four executive fold-down tables
Dark high gloss woodwork throughout