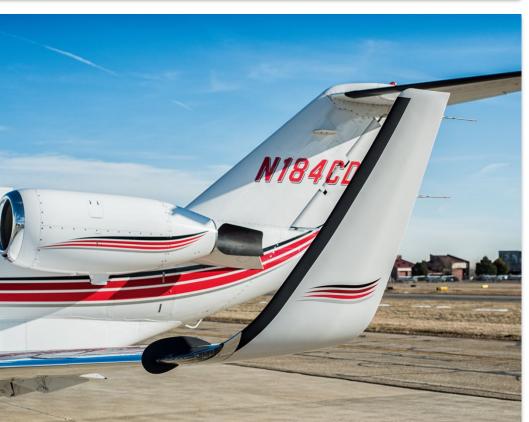

# CITATION CJ2

SN **525A-0184** 

YEAR & MODEL: 2003 CITATION CJ2

SERIAL NUMBER: 525A-0184

**REGISTRATION: N184CD** 

**AIRFRAME TT: 3,688 SNEW** 

**ENGINE TT: 3,688 / 3,688 SNEW** 

**LOCATION: DENVER, CO** 

#### **Tamarack ATLAS Winglets**

ADS-B Out Compliant
LoPresti Boombeam landing lights
Seven Inch (7") Cabin LCD Flight Display
Aero-M Satellite Phone
110v Cabin AC Outlets

#### **EXTERIOR & PAINT:**

Overall White with Glass Black, Toreador Red, Rojo Red, and Silver accent stripes