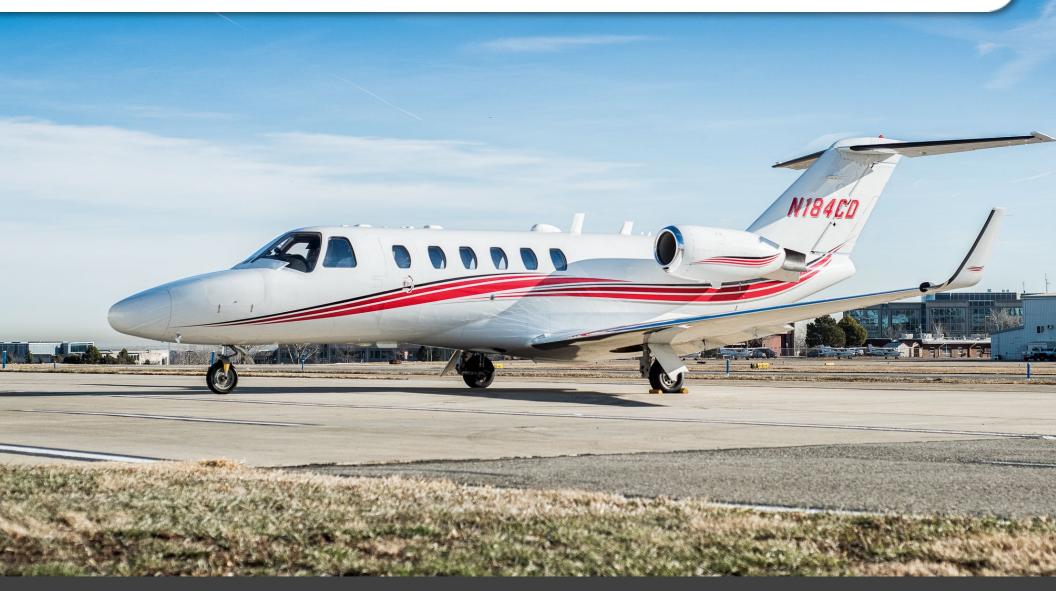

# CITATION CJ2

SN **525A-0184** 

YEAR & MODEL: 2003 CITATION CJ2

SERIAL NUMBER: 525A-0184

**REGISTRATION: N184CD** 

**AIRFRAME TT: 3,688 SNEW** 

**ENGINE TT: 3,688 / 3,688 SNEW** 

**LOCATION: DENVER, CO** 

#### **EXTERIOR & PAINT:**

Overall White with Glass Black, Toreador Red, Rojo Red, and Silver accent stripes