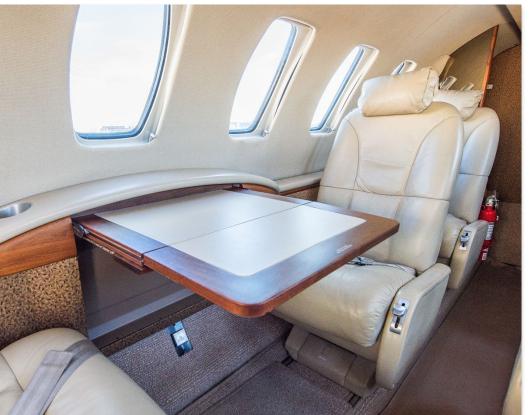

### **INTERIOR & CABIN:**

Six (6) place executive configuration in Stone Leather

Fwd RH Refreshment center with hot liquid dispenser

Aft lavatory with flushing toilet

Two executive fold-down tables

Montana Walnut matte cabinetry and woodwork throughout