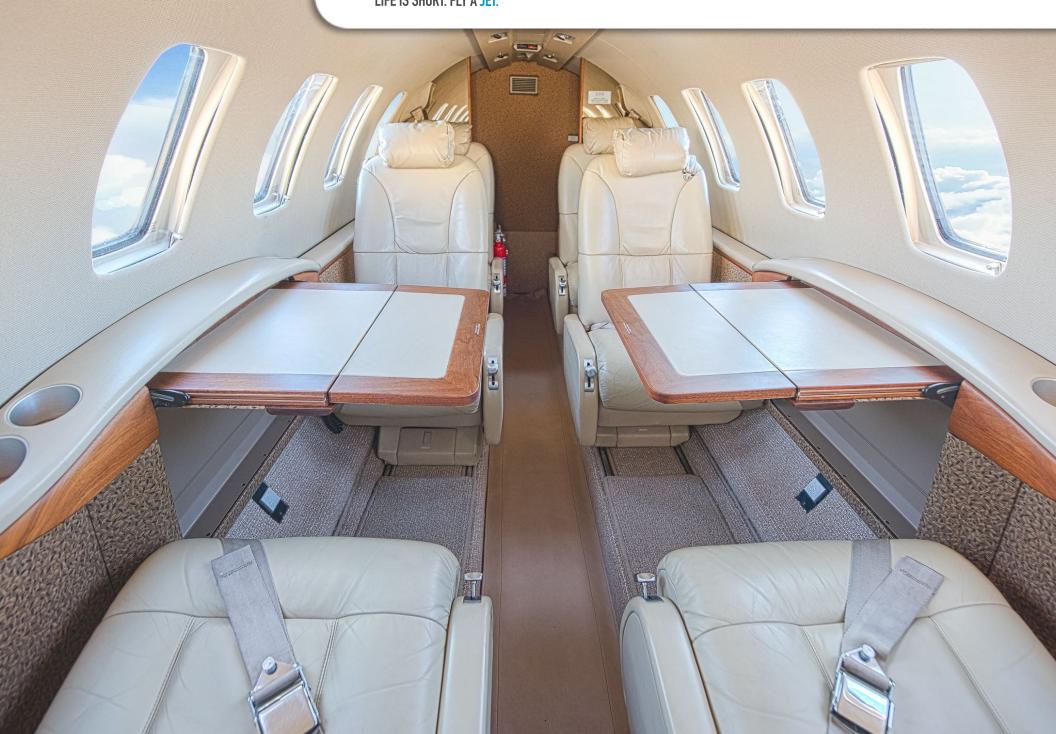

### **INTERIOR & CABIN:**

Six (6) place executive configuration in Stone Leather

Fwd RH Refreshment center with hot liquid dispenser

Aft lavatory with flushing toilet

Two executive fold-down tables

Montana Walnut matte cabinetry and woodwork throughout