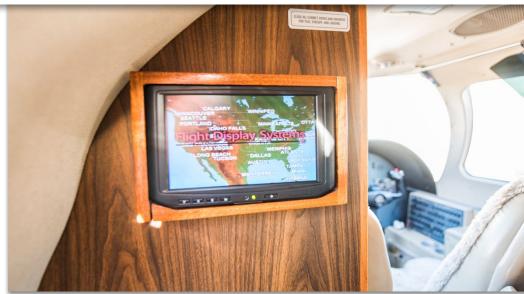

#### **Tamarack ATLAS Winglets**

ADS-B Out Compliant
LoPresti Boombeam landing lights
Seven Inch (7") Cabin LCD Flight Display
Aero-M Satellite Phone
110v Cabin AC Outlets