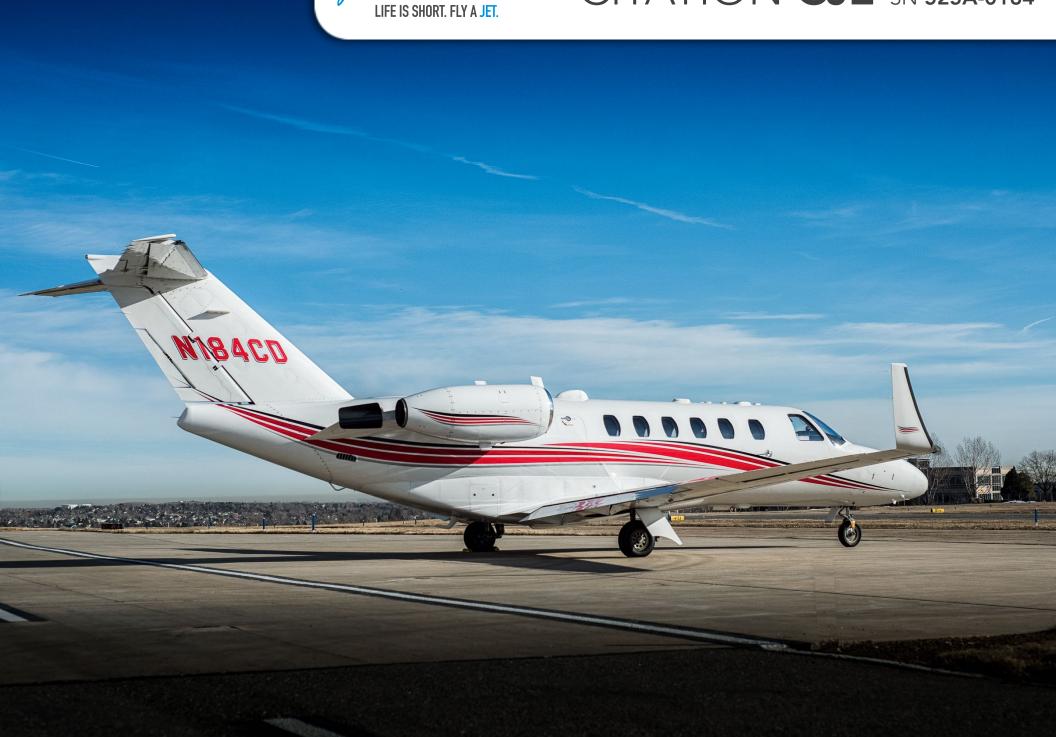

# CITATION CJ2

SN **525A-0184** 

YEAR & MODEL: 2003 CITATION CJ2

SERIAL NUMBER: 525A-0184

**REGISTRATION: N184CD** 

**AIRFRAME TT: 3,688 SNEW** 

**ENGINE TT: 3,688 / 3,688 SNEW** 

**LOCATION: DENVER, CO** 

#### **EXTERIOR & PAINT:**

Overall White with Glass Black, Toreador Red, Rojo Red, and Silver accent stripes