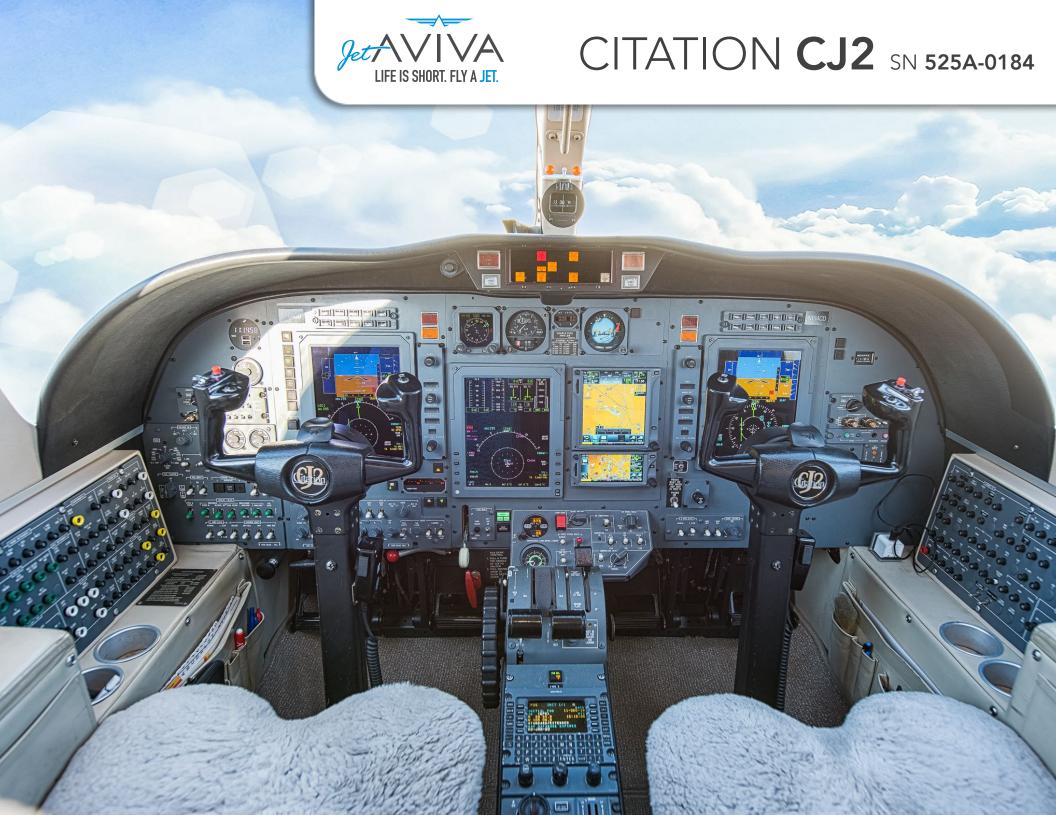

#### **AVIONICS:**

#### **Garmin GTN-750 / GTN-650**

Collins Pro Line 21 Avionics Suite
Three (3) Tube EFIS
TCAS-II Traffic System
Universal UNS-1K FMS
Honeywell Mark V EGPWS
Honeywell KN-63 DME
Dual Garmin GTX-3000 ADS-B Transponders
Garmin Flightstream 210
Garmin GDL-69A XM Transceiver
Collins TWR-850 Weather Radar
L3 Communications CVR