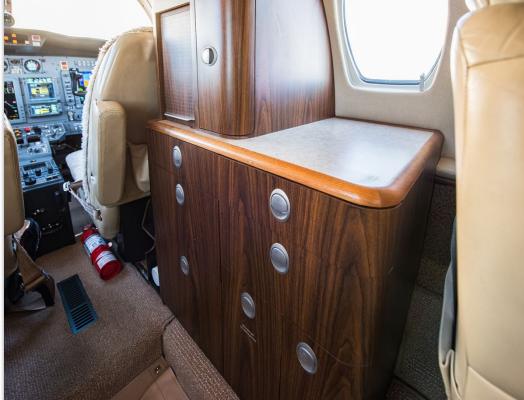

### **INTERIOR & CABIN:**

Six (6) place executive configuration in Stone Leather

Fwd RH Refreshment center with hot liquid dispenser

Aft lavatory with flushing toilet

Two executive fold-down tables

Montana Walnut matte cabinetry and woodwork throughout