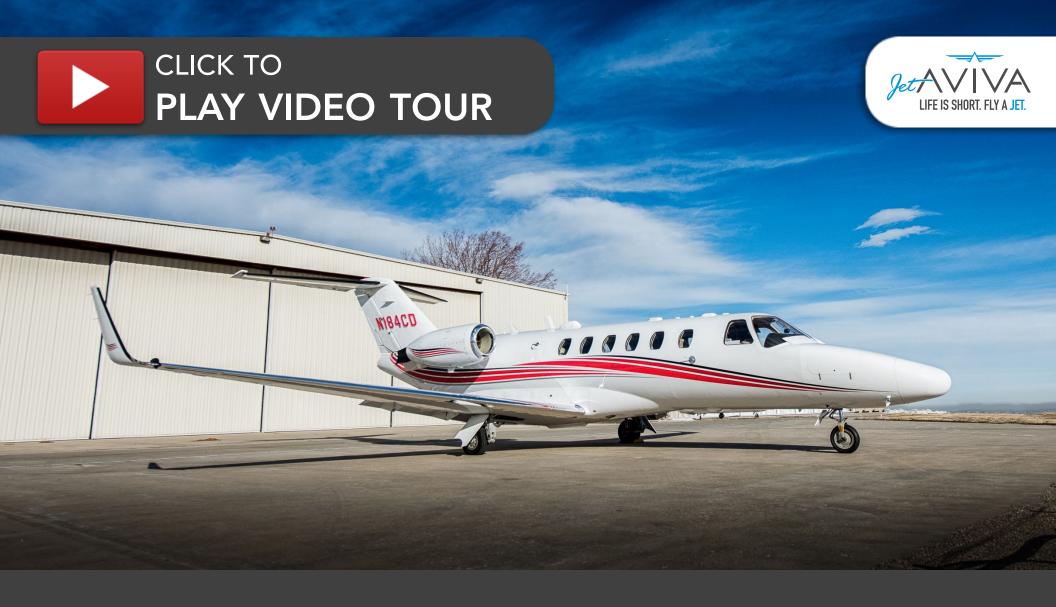

# CITATION CJ2

SN **525A-0184** 

YEAR & MODEL: 2003 CITATION CJ2

SERIAL NUMBER: 525A-0184

**REGISTRATION: N184CD** 

**AIRFRAME TT: 3,688 SNEW** 

**ENGINE TT: 3,688 / 3,688 SNEW** 

**LOCATION: DENVER, CO** 

#### **EXTERIOR & PAINT:**

Overall White with Glass Black, Toreador Red, Rojo Red, and Silver accent stripes