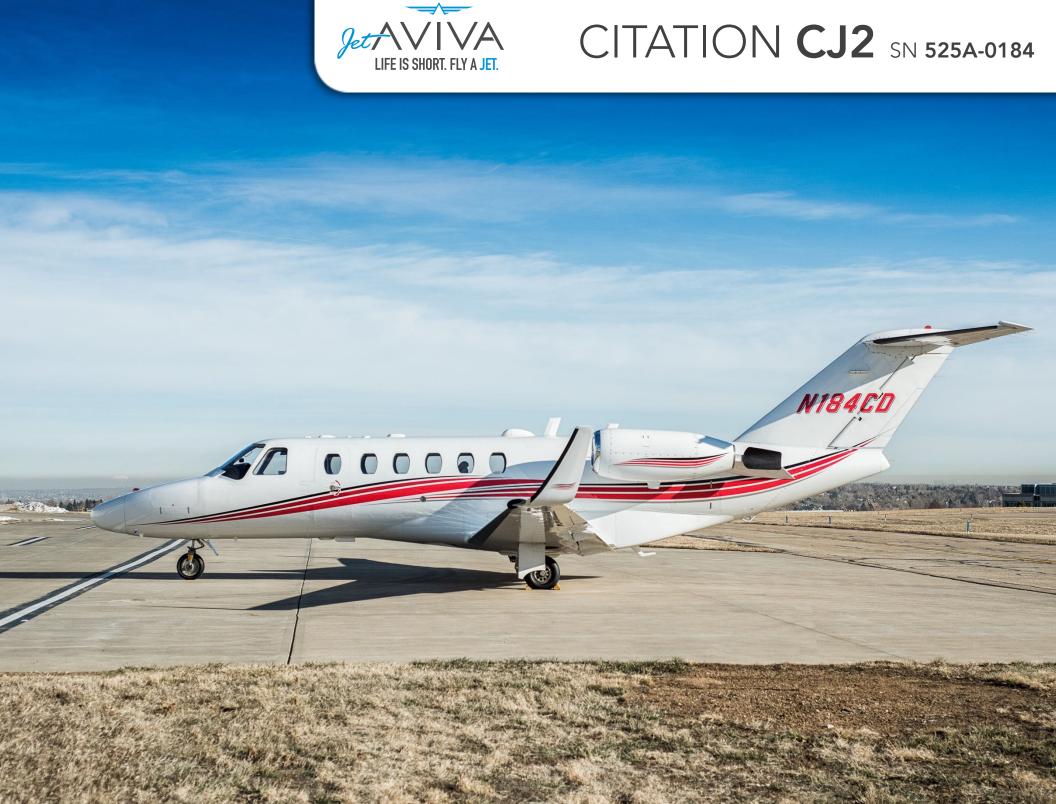

# CITATION CJ2

SN **525A-0184** 

YEAR & MODEL: 2003 CITATION CJ2

SERIAL NUMBER: 525A-0184

**REGISTRATION: N184CD** 

**AIRFRAME TT: 3,688 SNEW** 

**ENGINE TT: 3,688 / 3,688 SNEW** 

**LOCATION: DENVER, CO** 

#### **EXTERIOR & PAINT:**

Overall White with Glass Black, Toreador Red, Rojo Red, and Silver accent stripes