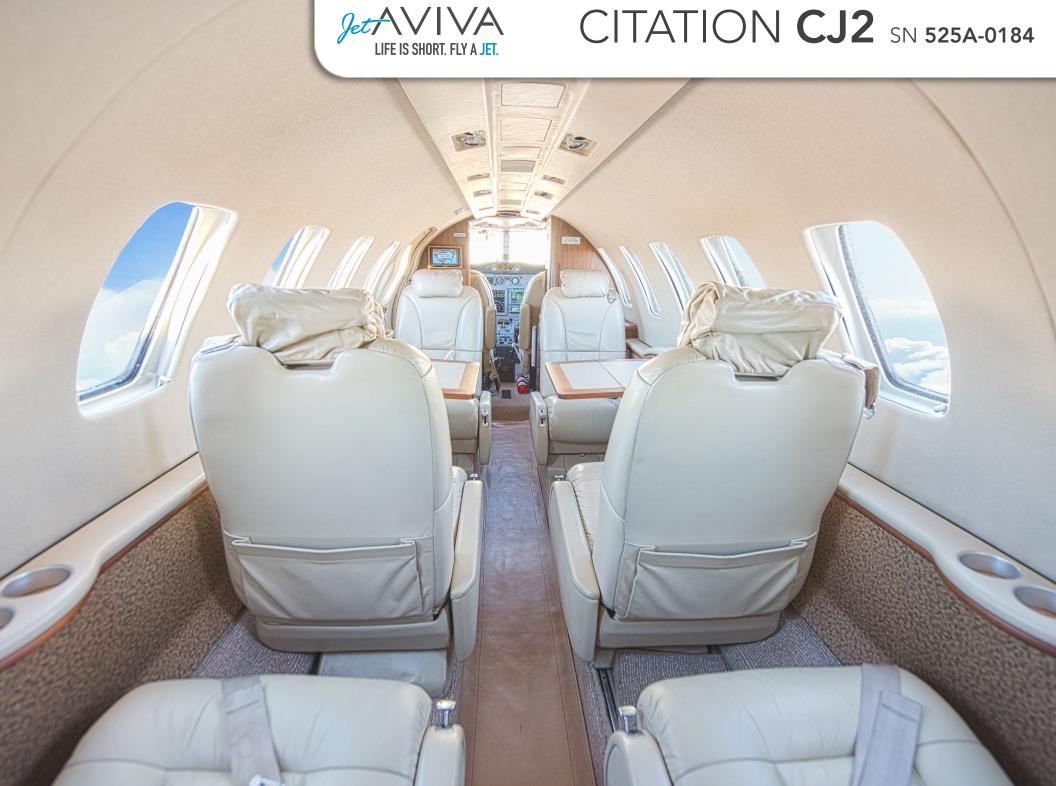

### **INTERIOR & CABIN:**

Six (6) place executive configuration in Stone Leather

Fwd RH Refreshment center with hot liquid dispenser

Aft lavatory with flushing toilet

Two executive fold-down tables

Montana Walnut matte cabinetry and woodwork throughout