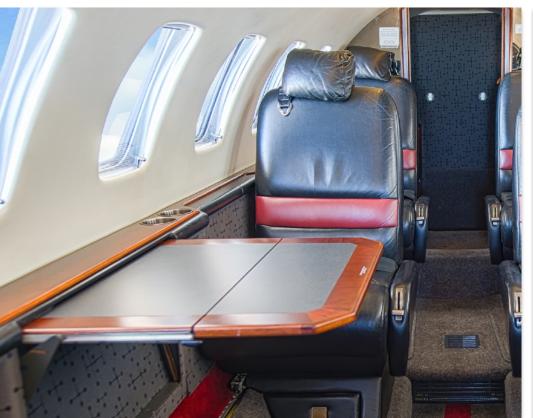

### INTERIOR & CABIN:

New May 2004 by Duncan Aviation

Seven passenger center club configuration

Forward LH refreshment center

Two executive fold-down tables

Aft fully enclosed belted flushing lavatory

Under-seat storage drawers

Black leather seats with Red stripe accent w/light contrasting headliner

Charcoal Gray carpet with Red accent

High gloss wood veneer cabinets