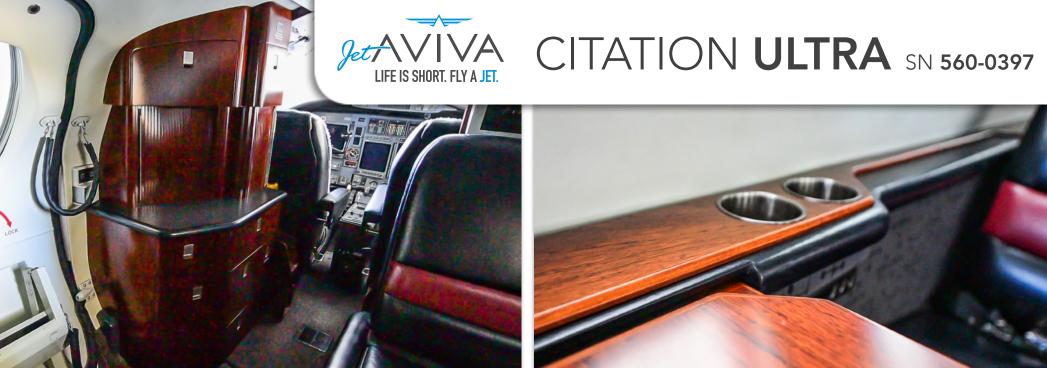

### INTERIOR & CABIN:

New May 2004 by Duncan Aviation

Seven passenger center club configuration

Forward LH refreshment center

Two executive fold-down tables

Aft fully enclosed belted flushing lavatory

Under-seat storage drawers

Black leather seats with Red stripe accent w/light contrasting headliner

Charcoal Gray carpet with Red accent

High gloss wood veneer cabinets