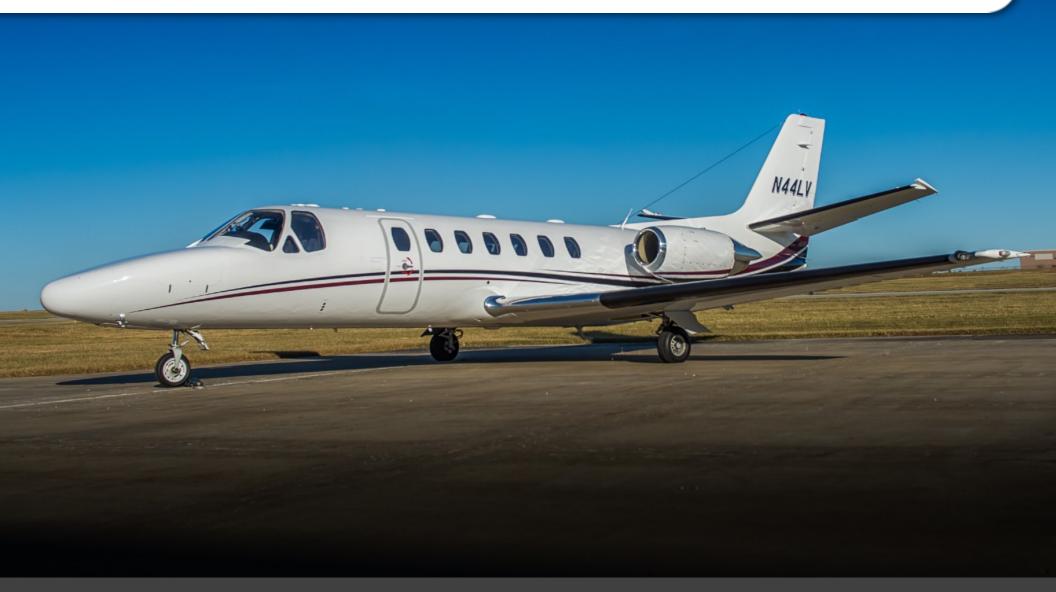

## CITATION ULTRA

SN **560-0397** 

YEAR & MODEL: 1996 CITATION ULTRA

**SERIAL NUMBER: 560-0397** 

**REGISTRATION: N44LV** 

**AIRFRAME TT: 7,530 SNEW** 

**ENGINE TT: 165 / 380 SOH** 

**LOCATION:** KANSAS, USA

### **EXTERIOR & PAINT:**

New October 2016

Overall Snow White with Black Metallic, Light Burgundy and Nordic Gray trim.