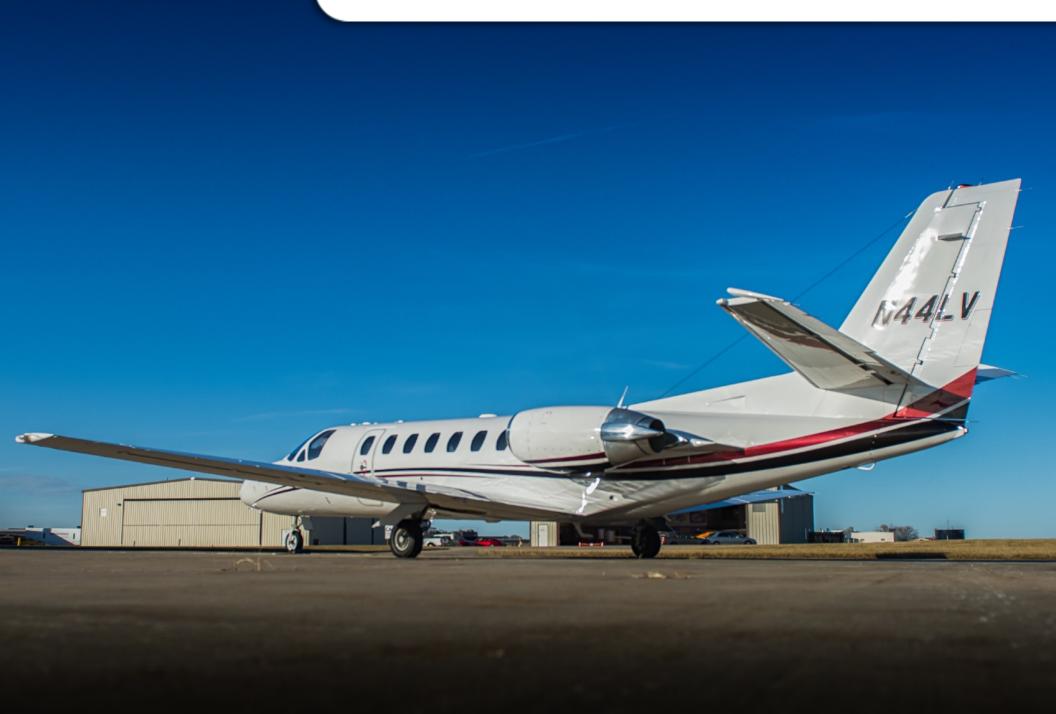

## CITATION ULTRA

SN **560-0397** 

YEAR & MODEL: 1996 CITATION ULTRA

**SERIAL NUMBER: 560-0397** 

**REGISTRATION: N44LV** 

**AIRFRAME TT: 7,530 SNEW** 

**ENGINE TT: 165 / 380 SOH** 

**LOCATION:** KANSAS, USA

### **EXTERIOR & PAINT:**

New October 2016

Overall Snow White with Black Metallic, Light Burgundy and Nordic Gray trim.