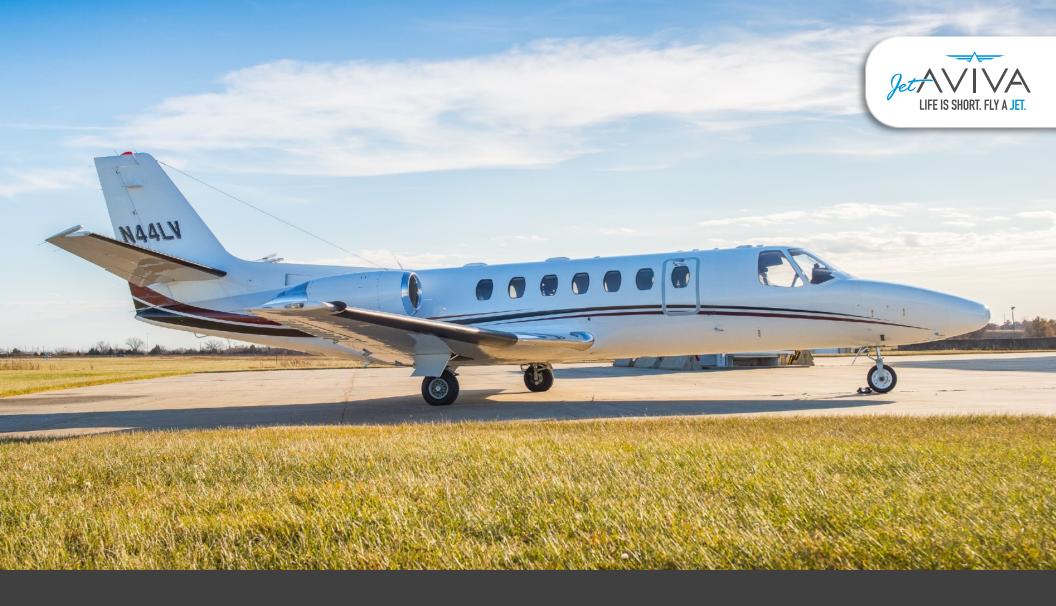

## CITATION ULTRA

SN **560-0397** 

YEAR & MODEL: 1996 CITATION ULTRA

**SERIAL NUMBER: 560-0397** 

**REGISTRATION: N44LV** 

**AIRFRAME TT: 7,530 SNEW** 

**ENGINE TT: 165 / 380 SOH** 

**LOCATION:** KANSAS, USA

### **EXTERIOR & PAINT:**

New October 2016

Overall Snow White with Black Metallic, Light Burgundy and Nordic Gray trim.