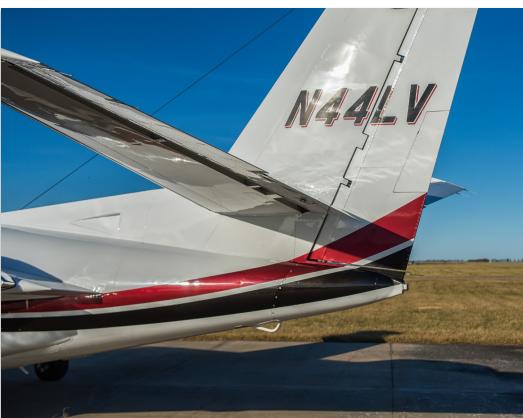

## CITATION ULTRA

SN **560-0397** 

YEAR & MODEL: 1996 CITATION ULTRA

**SERIAL NUMBER: 560-0397** 

**REGISTRATION: N44LV** 

**AIRFRAME TT: 7,530 SNEW** 

**ENGINE TT: 165 / 380 SOH** 

**LOCATION:** KANSAS, USA

### **EXTERIOR & PAINT:**

New October 2016

Overall Snow White with Black Metallic, Light Burgundy and Nordic Gray trim.