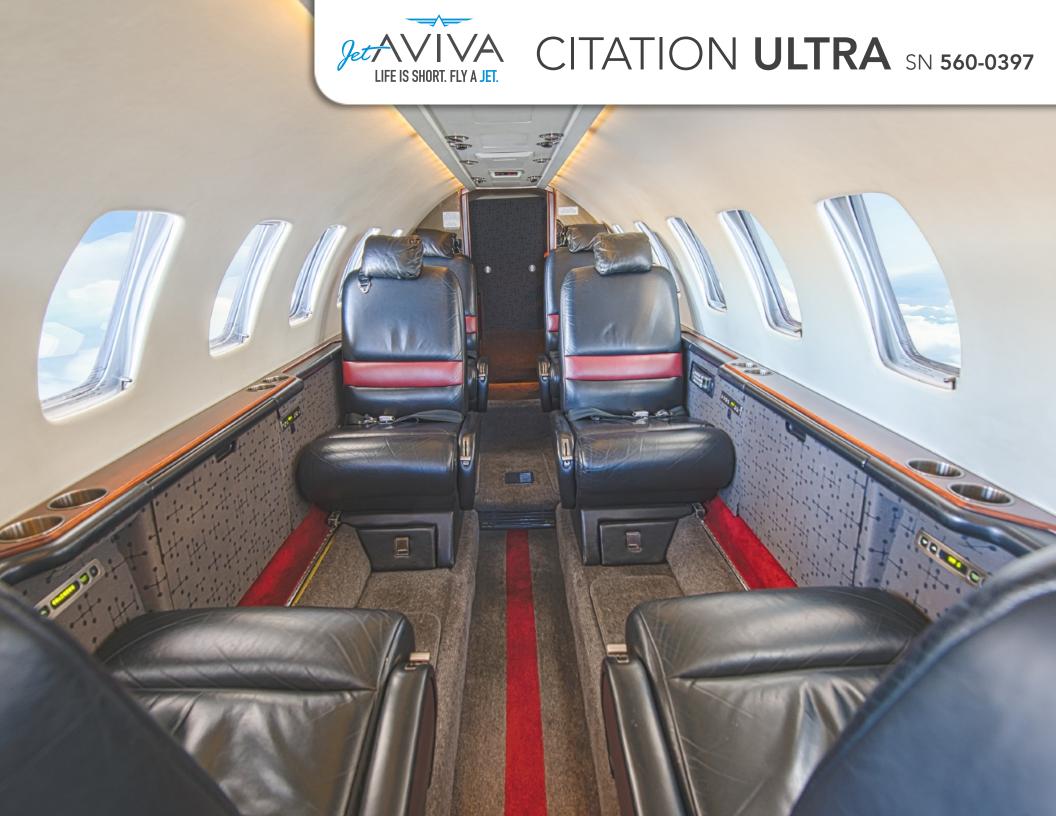

### INTERIOR & CABIN:

New May 2004 by Duncan Aviation

Seven passenger center club configuration

Forward LH refreshment center

Two executive fold-down tables

Aft fully enclosed belted flushing lavatory

Under-seat storage drawers

Black leather seats with Red stripe accent w/light contrasting headliner

Charcoal Gray carpet with Red accent

High gloss wood veneer cabinets