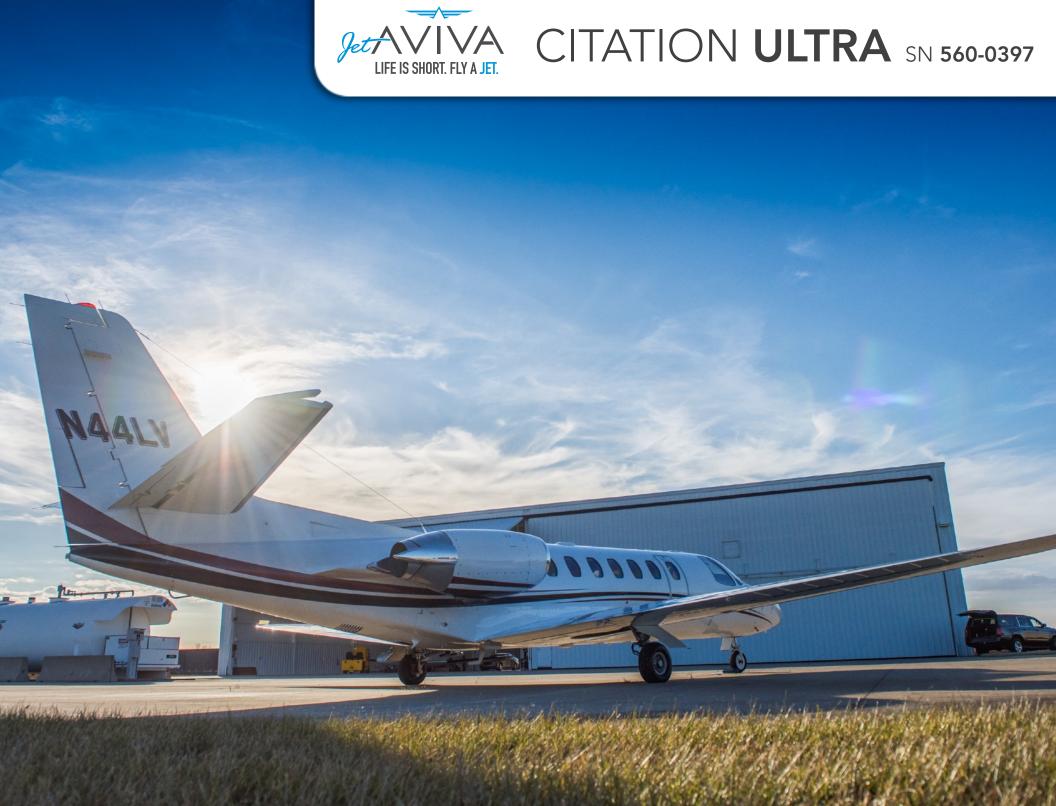

## CITATION ULTRA

SN **560-0397** 

YEAR & MODEL: 1996 CITATION ULTRA

**SERIAL NUMBER: 560-0397** 

**REGISTRATION: N44LV** 

**AIRFRAME TT: 7,530 SNEW** 

**ENGINE TT: 165 / 380 SOH** 

**LOCATION:** KANSAS, USA

### **EXTERIOR & PAINT:**

New October 2016

Overall Snow White with Black Metallic, Light Burgundy and Nordic Gray trim.