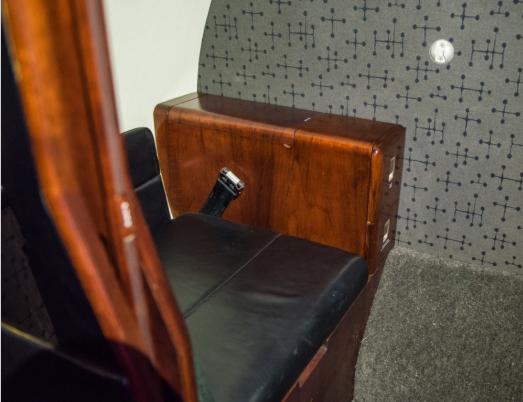

### INTERIOR & CABIN:

New May 2004 by Duncan Aviation

Seven passenger center club configuration

Forward LH refreshment center

Two executive fold-down tables

Aft fully enclosed belted flushing lavatory

Under-seat storage drawers

Black leather seats with Red stripe accent w/light contrasting headliner

Charcoal Gray carpet with Red accent

High gloss wood veneer cabinets