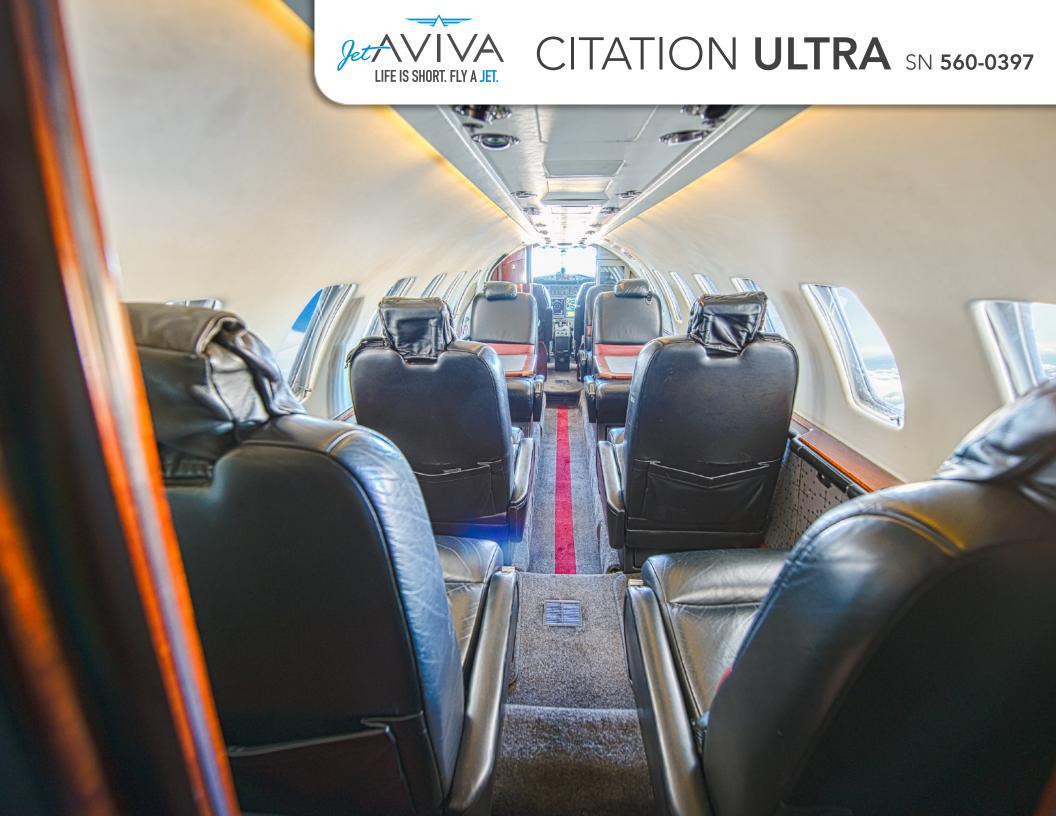

### INTERIOR & CABIN:

New May 2004 by Duncan Aviation

Seven passenger center club configuration

Forward LH refreshment center

Two executive fold-down tables

Aft fully enclosed belted flushing lavatory

Under-seat storage drawers

Black leather seats with Red stripe accent w/light contrasting headliner

Charcoal Gray carpet with Red accent

High gloss wood veneer cabinets