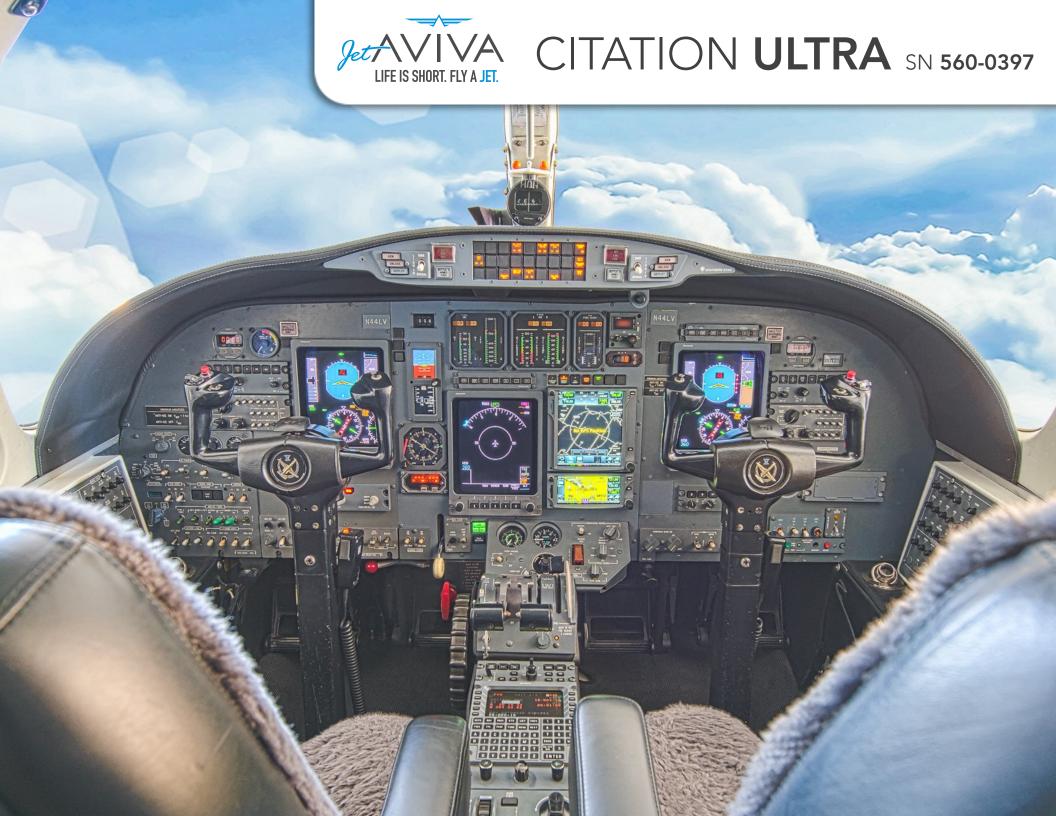

#### **AVIONICS:**

Primus 1000 Avionics Suite
Honeywell 8"x7" Three Tube EFIS
Universal UNS-1ESPW FMS w/ WAAS/LPV
Garmin GTN 750
Garmin GTN 650
Dual Garmin GTX 345R Transponders
Bendix/King CAS-66A TCAS I
Honeywell MK VIII EGPWS
Collins ALT-55B Radar Altimeter
Primus 650 Weather Radar

Bendix/King KHF-950 HF Radio

Cockpit Voice Recorder