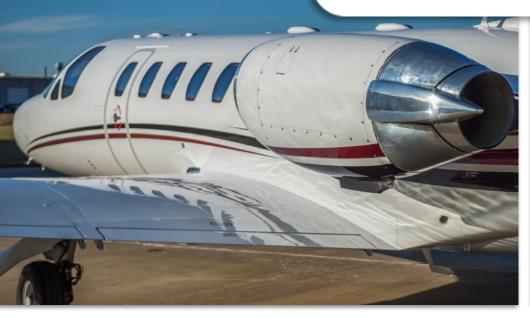

#### **ENGINES:**

Pratt & Whitney Engines - JT15D-5D 7032 Eng 1 TT / 165 TSOH / 6904 Cycles 7253 Eng 2 TT / 380 TSOH /7234 Cycles

### **EXTERIOR & PAINT:**

New October 2016

Overall Snow White with Black Metallic, Light Burgundy and Nordic Gray trim.