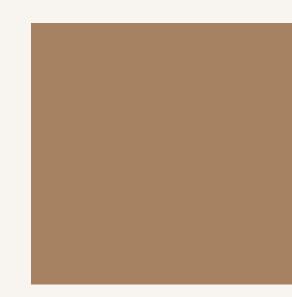

Terra

CMYK: A68263 RGB: 166, 130, 99

Pantone: 479 C

Off-White

CMYK: F8F5F1

RGB: 248, 245, 241 Pantone: 427 C

We also have three other colors.

Ocean-ish