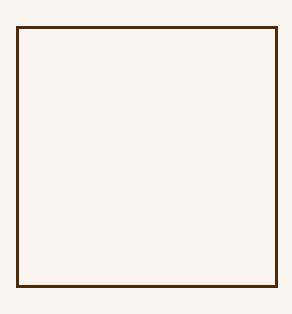

Terra

CMYK: A68263 RGB: 166, 130, 99

Pantone: 479 C

Off-White

CMYK: F8F5F1

RGB: 248, 245, 241 Pantone: 427 C

We also have three other colors.

Ocean-ish