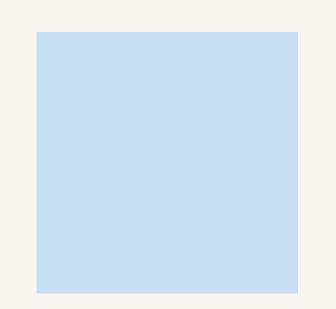

# reusable PACKAGE recycable PACKAGE bio PACKAGE

This are our colors. We have four main colors.

Matcha

CMYK: BED08C RGB: 190, 208, 140 Pantone: 7492 C

Rich Terra

Pantone: 4625 C

CMYK: 4D2A0C RGB: 77, 42, 12

CMYK: C7DEF3 RGB: 199, 222, 243

Pantone: 657 C

Pastel Pink

CMYK: FFCDCD RGB: 255, 205, 205

Pantone: 705 C

Black-ish

CMYK: 202020 RGB: 32, 32, 32 Pantone: Black C