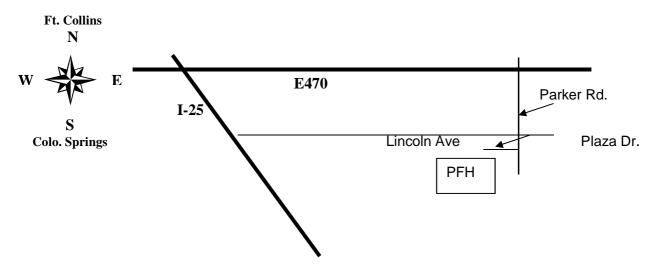

#### **Directions:**

From Ft. Collins – I-25 south to Lincoln Ave exit east. To Parker, turn Right, to Plaza Dr., Turn Right to Parker Field House

From Colorado Springs – I-25 north to Lincoln Ave exit east. To Parker, turn Right, to Plaza Dr., Turn Right to Parker Field House