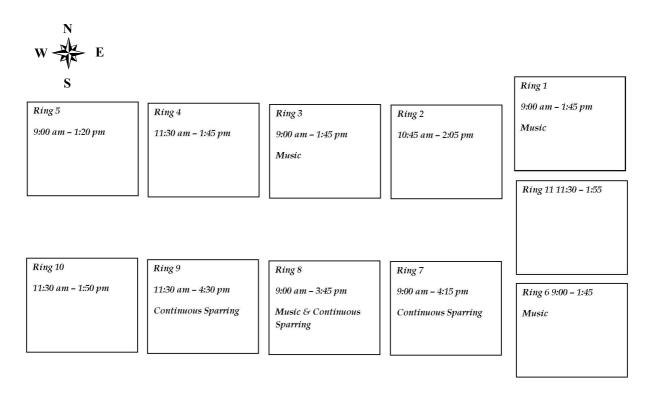

### Colorado Classic Ring Layout

# Overflow Rings

Throughout the day we will move divisions around to try and keep things running as smoothly as possible. It's something we did last year with a lot of success. What that means for you as a competitor is making sure you listen to the PA announcements for ring changes and your name if we're calling you to a new ring. We plan to keep an overflow ring fully staffed to accept divisions that may be running late so keep this in mind throughout the day.