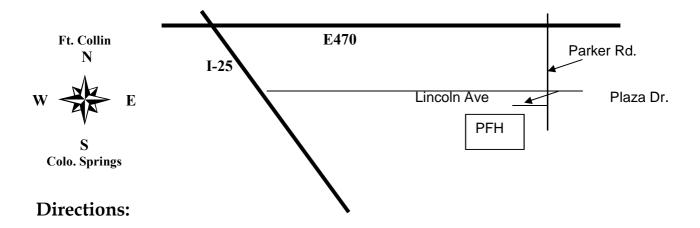

- <u>From Ft. Collins</u> I-25 south to Lincoln Ave exit east. To Parker, turn Right, to Plaza Dr., Turn Right to Parker Field House
- <u>From Colorado Springs</u> I-25 north to Lincoln Ave exit east. To Parker, turn Right, to Plaza Dr., Turn Right to Parker Field House